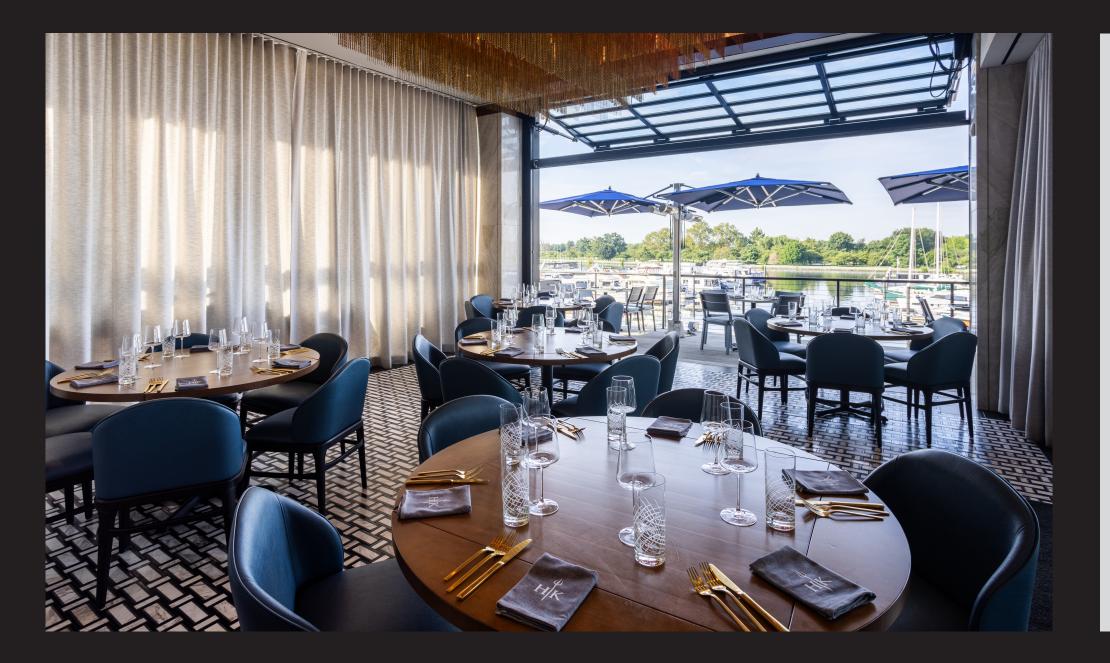

## PRIVATE DINING ROOM

The fully private 485 square foot dining room is the ideal space to host a business dinner, celebration, or intimate affair for up to 30 guests. Treat your guests to floor-to-ceiling views of the Potomac River while they sit down for an exceptional muti-course menu.

CAPACITY TOTAL 30

SQUARE FOOTAGE PRIVATE DINING ROOM 485 sq ft