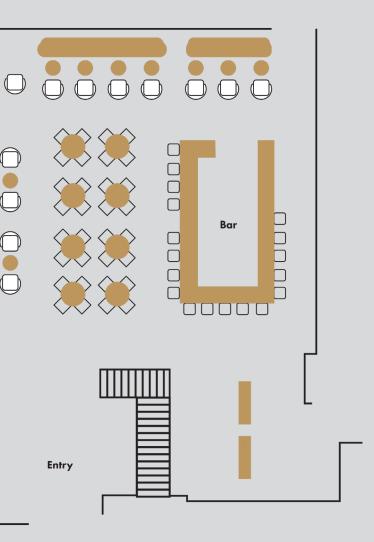

## LOUNGE/BAR BUY-OUT (SEMIPRIVATE)

With floor-to-ceiling windows and modern elegance, your guests will enjoy the city views of the Wharf in our first floor lounge. Host a cocktail reception for up to 90 guests.

CAPACITY TOTAL 90

SQUARE FOOTAGE BAR/LOUNGE 1,075 sq ft

 $\bigcirc$ 

 $\bigcirc$ 