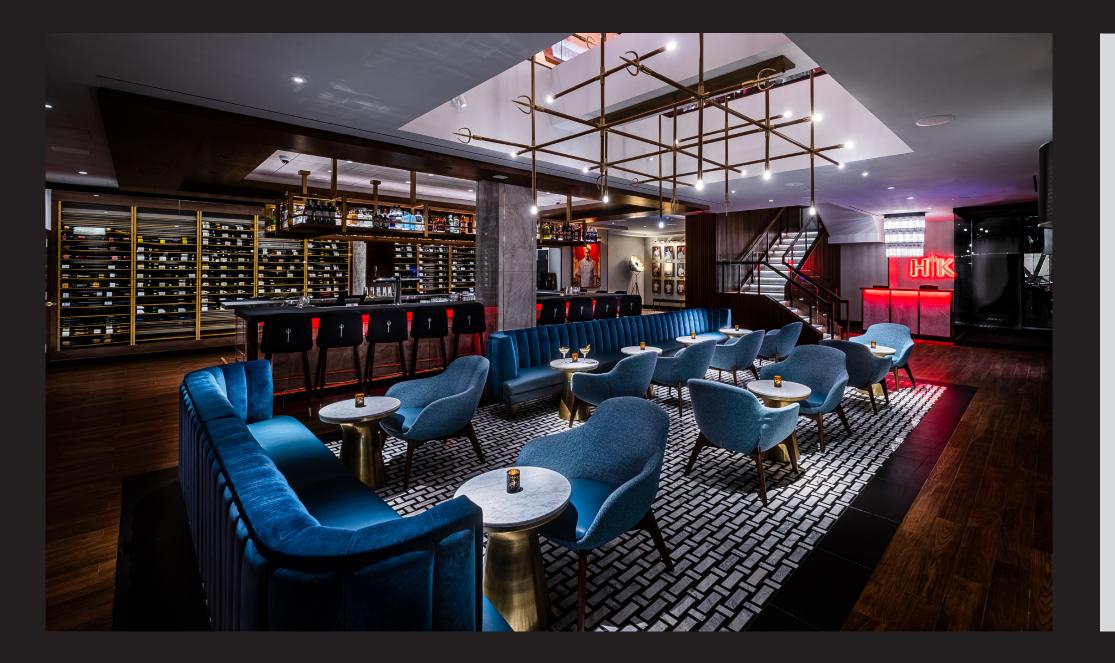

## LOUNGE/BAR BUY-OUT (SEMIPRIVATE)

With floor-to-ceiling windows and modern elegance, your guests will enjoy the city views of the Wharf in our first floor lounge. Host a cocktail reception for up to 90 guests.

CAPACITY TOTAL 90

SQUARE FOOTAGE BAR/LOUNGE 1,075 sq ft

 $\bigcirc$ 

 $\bigcirc$ 