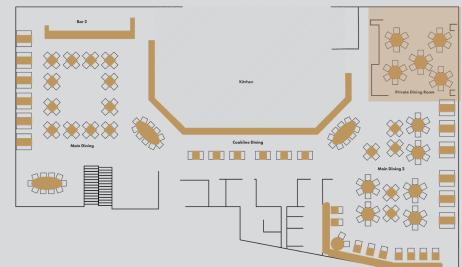

## PRIVATE DINING ROOM

The fully private 485 square foot dining room is the ideal space to host a business dinner, celebration, or intimate affair for up to 30 guests. Treat your guests to floor-to-ceiling views of the Potomac River while they sit down for an exceptional muti-course menu.

CAPACITY TOTAL 30

SQUARE FOOTAGE PRIVATE DINING ROOM 485 sq ft

## LOUNGE/BAR BUY-OUT (SEMIPRIVATE)

With floor-to-ceiling windows and modern elegance, your guests will enjoy the city views of the Wharf in our first floor lounge. Host a cocktail reception for up to 90 guests.

CAPACITY TOTAL 90

SQUARE FOOTAGE BAR/LOUNGE 1,075 sq ft

 $\bigcirc$ 

 $\bigcirc$ 

### **RED SIDE BUY-OUT**

Reserve the entire red side of the main dining room on Hell's Kitchen's second floor for your next event. Guests can enjoy their own private bar and HK's signature menu items while taking in views of the Wharf and Potomac River. Host up to 100 guests for your next cocktail hour or reception style event.

RED SIDE BUY-OUT 3,969 sq ft

## SEMIPRIVATE DINING TABLE

Enjoy the buzzing atmosphere of the red side while hosting an intimate dining experience for up to 12 guests at our largest table in the main dining room. CAPACITY SEATED 12

## CHEF'S TABLE

Book one of our Chef's Tables in the main dining room for an amazing view of the kitchen and front row seat to the action of Hell's Kitchen. These tables are available for lunch and dinner and the perfect setting for any kind of celebration.

## FULL BUY-OUT

Give your guests an unforgettable experience when you reserve the entire Gordon Ramsay HELL'S KITCHEN space. The stunning and modern two-story building boasts full bars on both floors and a breathtaking view of the beautiful Potomac river from the upper patio.

CAPACITY TOTAL 250 SQUARE FOOTAGE RESTAURANT TOTAL 10,983 sq ft RESTAURANT WITH OUTDOOR SPACE 11,993 sq ft