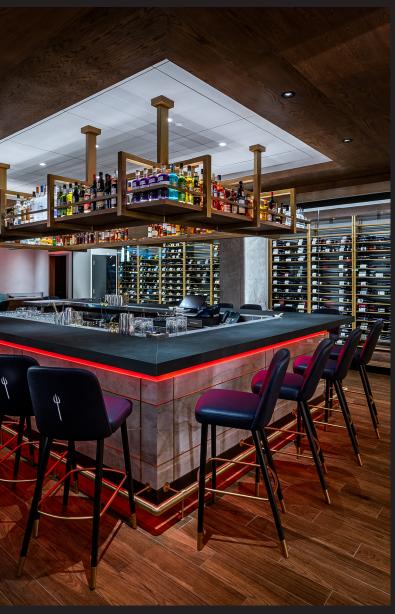

## LOUNGE/BAR BUY-OUT (SEMIPRIVATE)

With floor-to-ceiling windows and modern elegance, your guests will enjoy the city views of the Wharf in our first floor lounge. Host a cocktail reception for up to 90 guests.

CAPACITY TOTAL 90

SQUARE FOOTAGE BAR/LOUNGE 1,075 sq ft

 $\bigcirc$ 

 $\bigcirc$ 