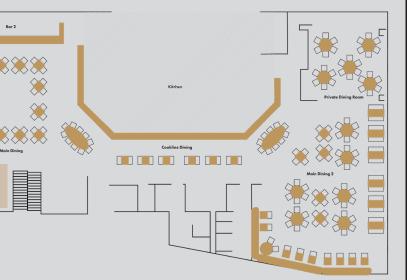

## PRIVATE DINING ROOM

The fully private 485 square foot dining room is the ideal space to host a business dinner, celebration, or intimate affair for up to 30 guests. Treat your guests to floor-to-ceiling views of the Potomac River while they sit down for an exceptional muti-course menu.

CAPACITY TOTAL 30

SQUARE FOOTAGE PRIVATE DINING ROOM 485 sq ft