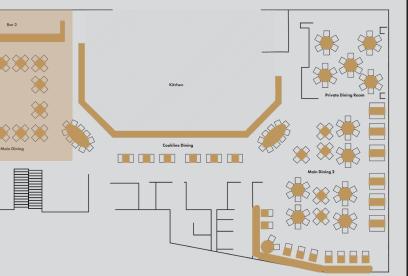

## PRIVATE DINING ROOM

The fully private 485 square foot dining room is the ideal space to host a business dinner, celebration, or intimate affair for up to 30 guests. Treat your guests to floor-to-ceiling views of the Potomac River while they sit down for an exceptional muti-course menu.

CAPACITY TOTAL 30

SQUARE FOOTAGE PRIVATE DINING ROOM 485 sq ft

## LOUNGE/BAR BUY-OUT (SEMIPRIVATE)

With floor-to-ceiling windows and modern elegance, your guests will enjoy the city views of the Wharf in our first floor lounge. Host a cocktail reception for up to 90 guests.

CAPACITY TOTAL 90

SQUARE FOOTAGE BAR/LOUNGE 1,075 sq ft

 $\bigcirc$ 

 $\bigcirc$ 

### **RED SIDE BUY-OUT**

Reserve the entire red side of the main dining room on Hell's Kitchen's second floor for your next event. Guests can enjoy their own private bar and HK's signature menu items while taking in views of the Wharf and Potomac River. Host up to 100 guests for your next cocktail hour or reception style event.

RED SIDE BUY-OUT 3,969 sq ft

## SEMIPRIVATE DINING TABLE

Enjoy the buzzing atmosphere of the red side while hosting an intimate dining experience for up to 12 guests at our largest table in the main dining room. CAPACITY SEATED 12

## CHEF'S TABLE

Book one of our Chef's Tables in the main dining room for an amazing view of the kitchen and front row seat to the action of Hell's Kitchen. These tables are available for lunch and dinner and the perfect setting for any kind of celebration.