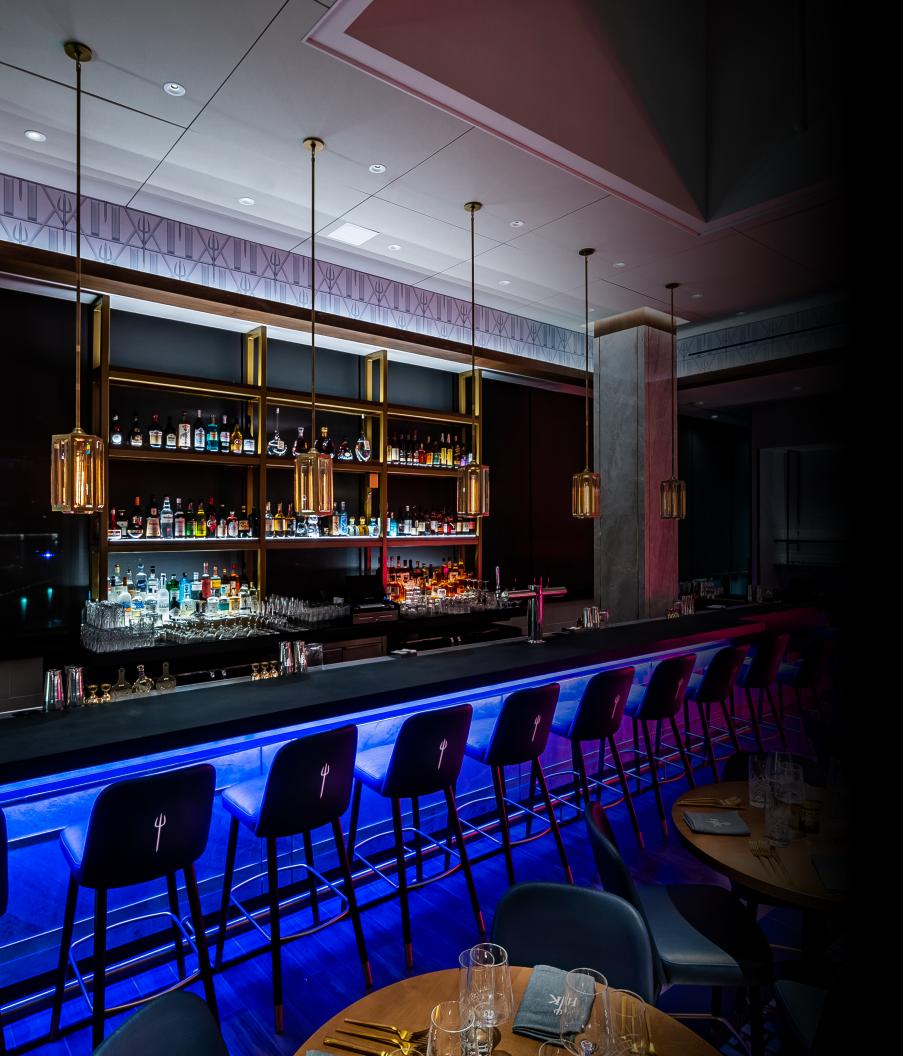

## LOUNGE/BAR BUY-OUT (SEMIPRIVATE)

With floor-to-ceiling windows and modern elegance, your guests will enjoy the city views of the Wharf in our first floor lounge. Host a cocktail reception for up to 90 guests.

CAPACITY TOTAL 90

SQUARE FOOTAGE BAR/LOUNGE 1,075 sq ft

 $\bigcirc$ 

 $\bigcirc$ 

### **RED SIDE BUY-OUT**

Reserve the entire red side of the main dining room on Hell's Kitchen's second floor for your next event. Guests can enjoy their own private bar and HK's signature menu items while taking in views of the Wharf and Potomac River. Host up to 100 guests for your next cocktail hour or reception style event.