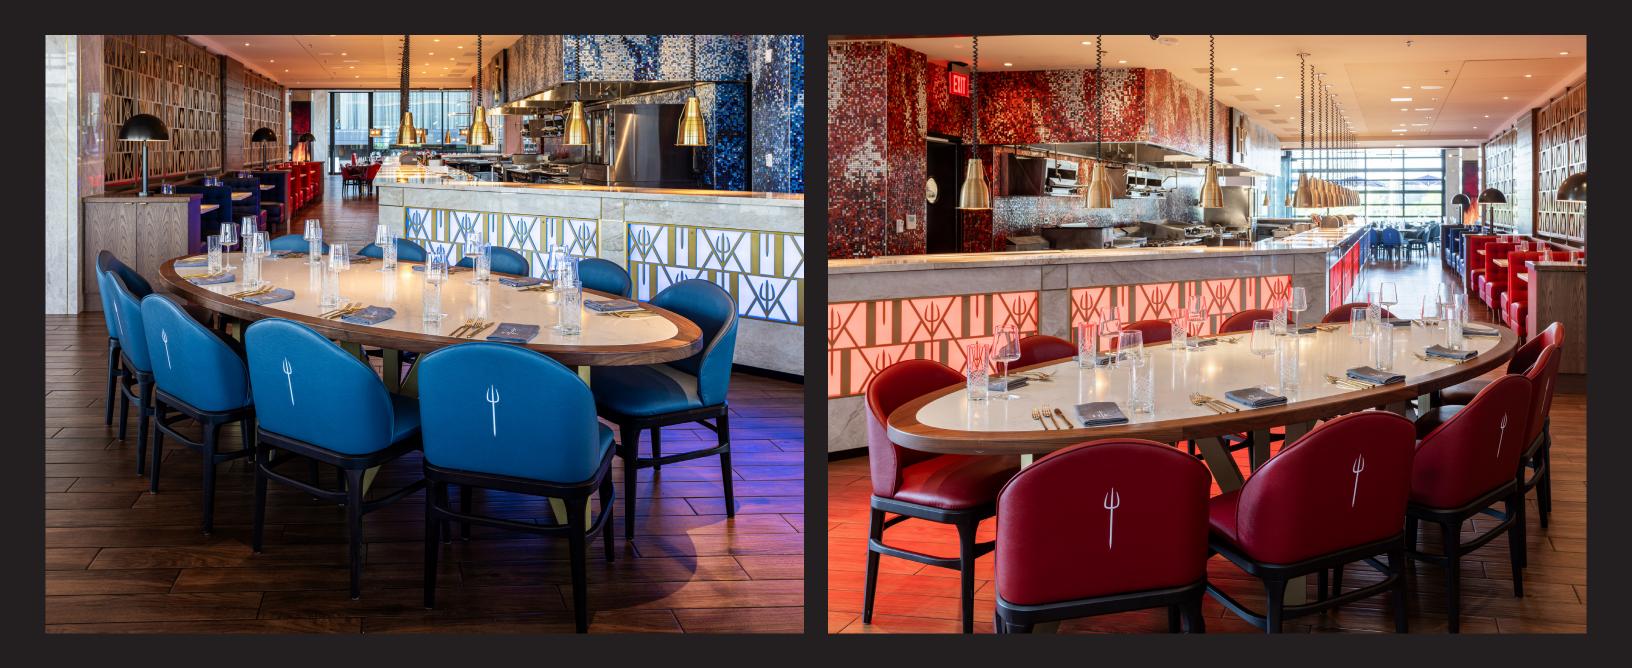

## SEMIPRIVATE DINING TABLE

Enjoy the buzzing atmosphere of the red side while hosting an intimate dining experience for up to 12 guests at our largest table in the main dining room. CAPACITY SEATED 12

## CHEF'S TABLE

Book one of our Chef's Tables in the main dining room for an amazing view of the kitchen and front row seat to the action of Hell's Kitchen. These tables are available for lunch and dinner and the perfect setting for any kind of celebration.

### CAPACITY SEATED 12