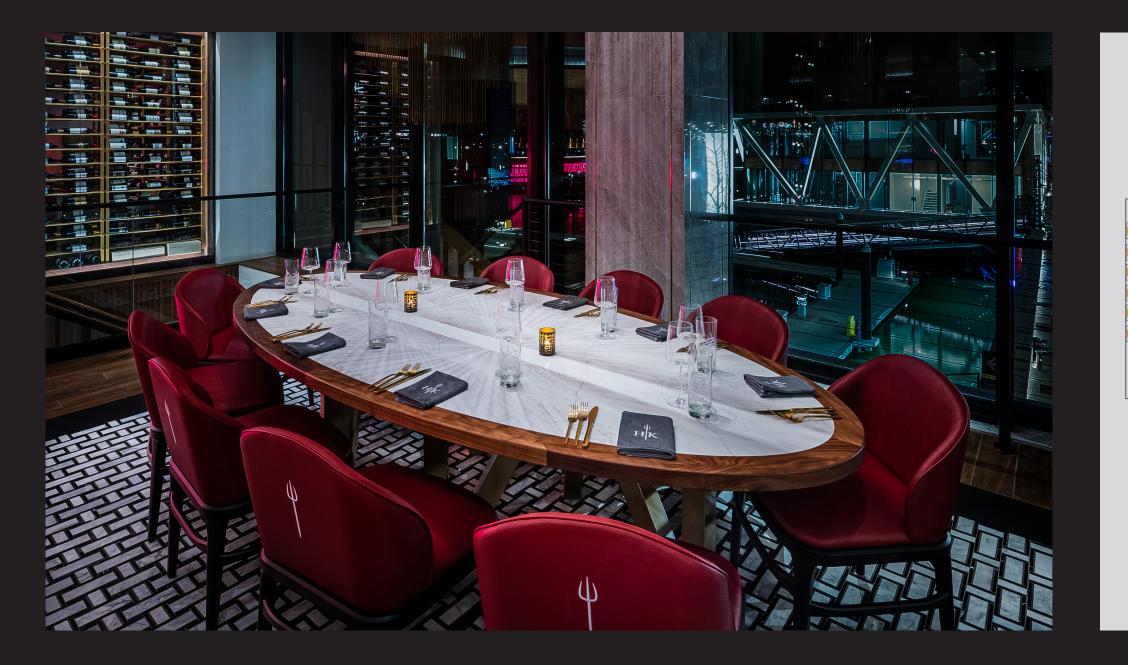

## PRIVATE DINING ROOM

The fully private 485 square foot dining room is the ideal space to host a business dinner, celebration, or intimate affair for up to 30 guests. Treat your guests to floor-to-ceiling views of the Potomac River while they sit down for an exceptional muti-course menu.

CAPACITY TOTAL 30

SQUARE FOOTAGE PRIVATE DINING ROOM 485 sq ft