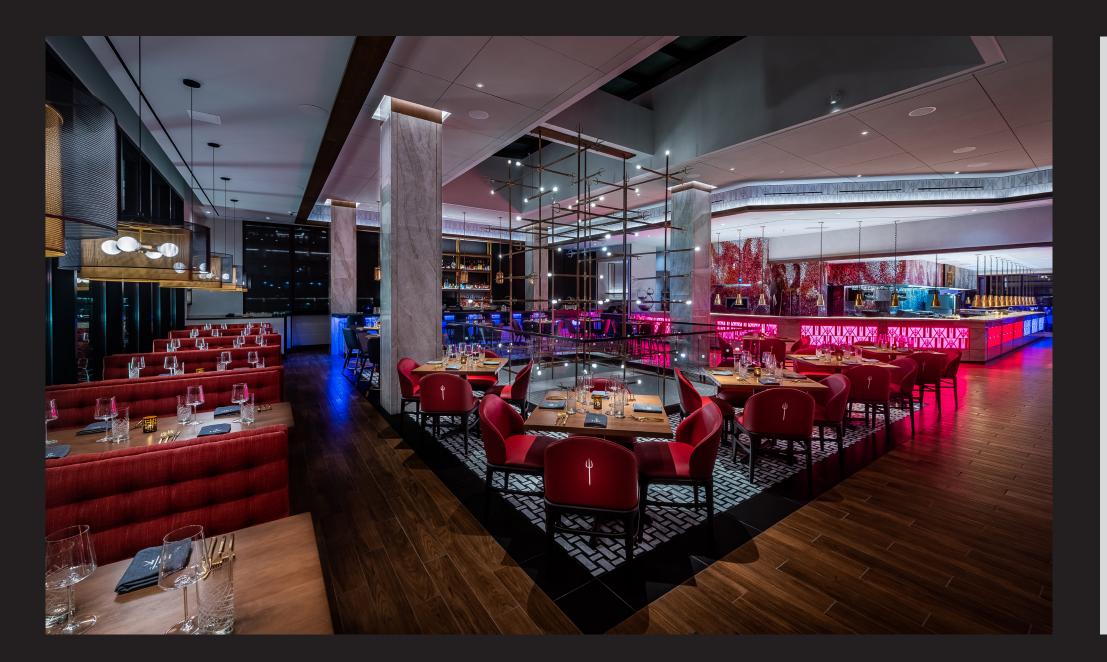

### **RED SIDE BUY-OUT**

Reserve the entire red side of the main dining room on Hell's Kitchen's second floor for your next event. Guests can enjoy their own private bar and HK's signature menu items while taking in views of the Wharf and Potomac River. Host up to 100 guests for your next cocktail hour or reception style event.

RED SIDE BUY-OUT 3,969 sq ft

## SEMIPRIVATE DINING TABLE

Enjoy the buzzing atmosphere of the red side while hosting an intimate dining experience for up to 12 guests at our largest table in the main dining room. CAPACITY SEATED 12