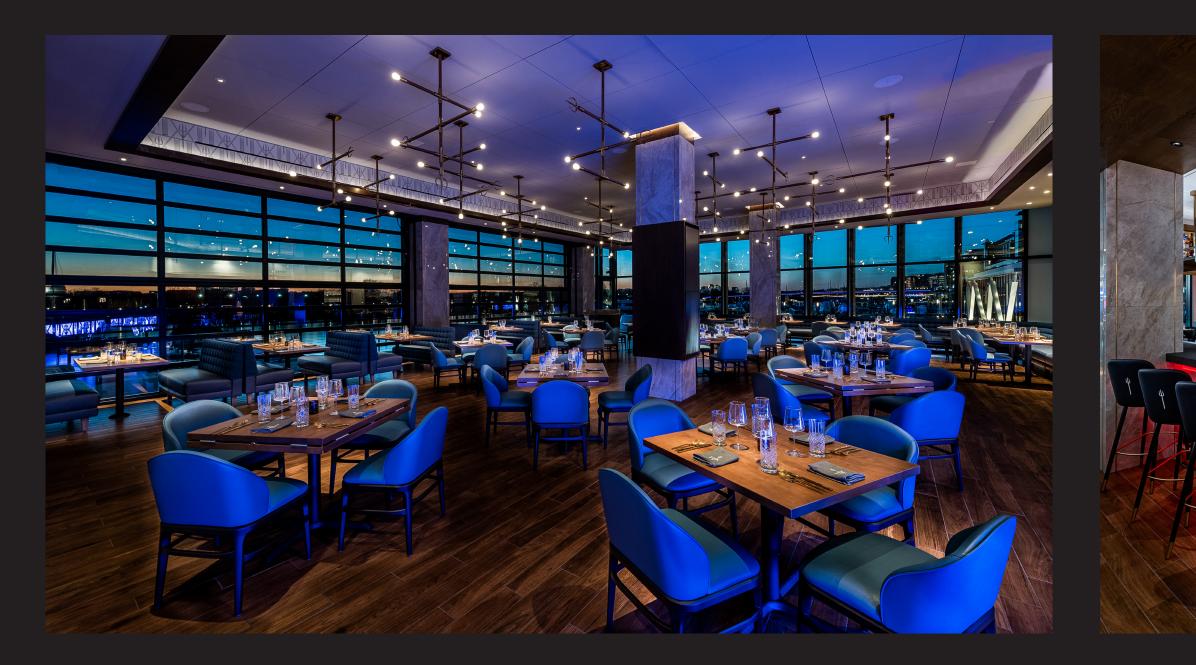

## PRIVATE EVENTS

Gordon Ramsay Hell's Kitchen the Wharf is the perfect setting for your next special occasion. Allow Gordon's team to curate an event specifically tailored to you and your guests, while also delivering a truly one of kind culinary experience. Customizable dining packages are designed to accommodate every party from those looking for an intimate affair to those looking to book an exclusive hire of the two-story restaurant.

## PRIVATE DINING ROOM

The fully private 485 square foot dining room is the ideal space to host a business dinner, celebration, or intimate affair for up to 30 guests. Treat your guests to floor-to-ceiling views of the Potomac River while they sit down for an exceptional muti-course menu.

## LOUNGE/BAR BUY-OUT (SEMIPRIVATE)

With floor-to-ceiling windows and modern elegance, your guests will enjoy the city views of the Wharf in our first floor lounge. Host a cocktail reception for up to 90 guests.