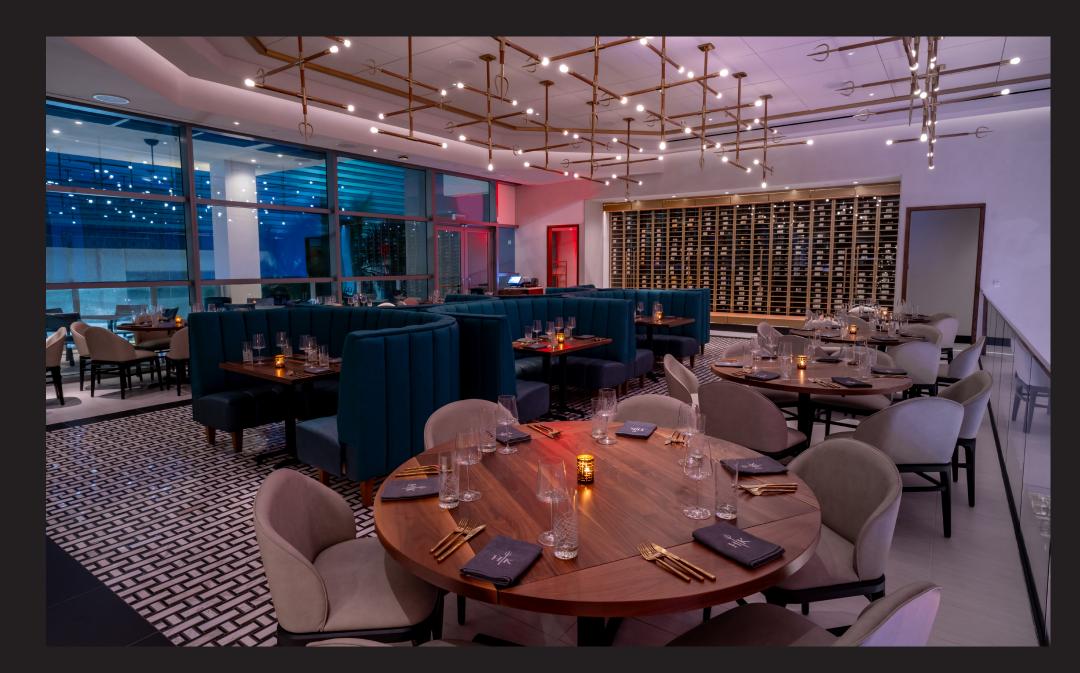

## RED/BLUE CHEF'S TABLE

Immerse yourself in a culinary journey like no other at the Red and Blue Chef's Table. With a seating capacity of 10, this intimate setting offers front-row seats to all the action of the kitchen.

| ٨ | PΔ |          | I T 1 | V |
|---|----|----------|-------|---|
| A | ra | <b>\</b> | I I   | I |

TOTAL 10