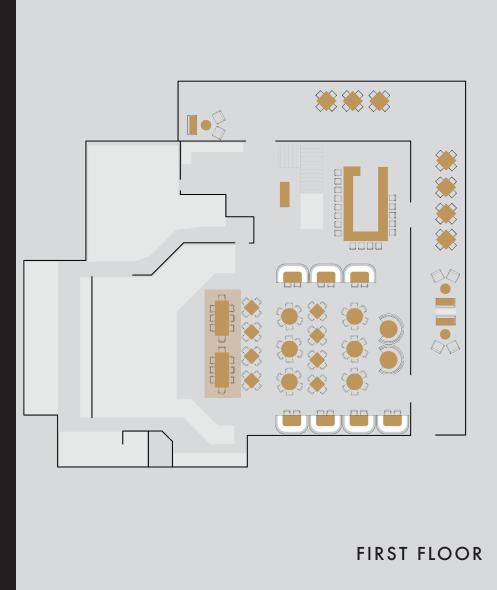

## SECOND FLOOR BUYOUT

Transform the entire second floor into your playground of possibilities. With space for up to 100 seated or 200 standing guests across 8,350 square feet, you'll have the canvas to craft an event beyond imagination. From the private bar to the outdoor patio, this buyout offers a symphony of luxury and entertainment, ensuring a night etched in memories.

### CAPACITY

TOTAL seated 100, standing 200

### SQUARE FOOTAGE

SECOND FLOOR 8,350 sq ft