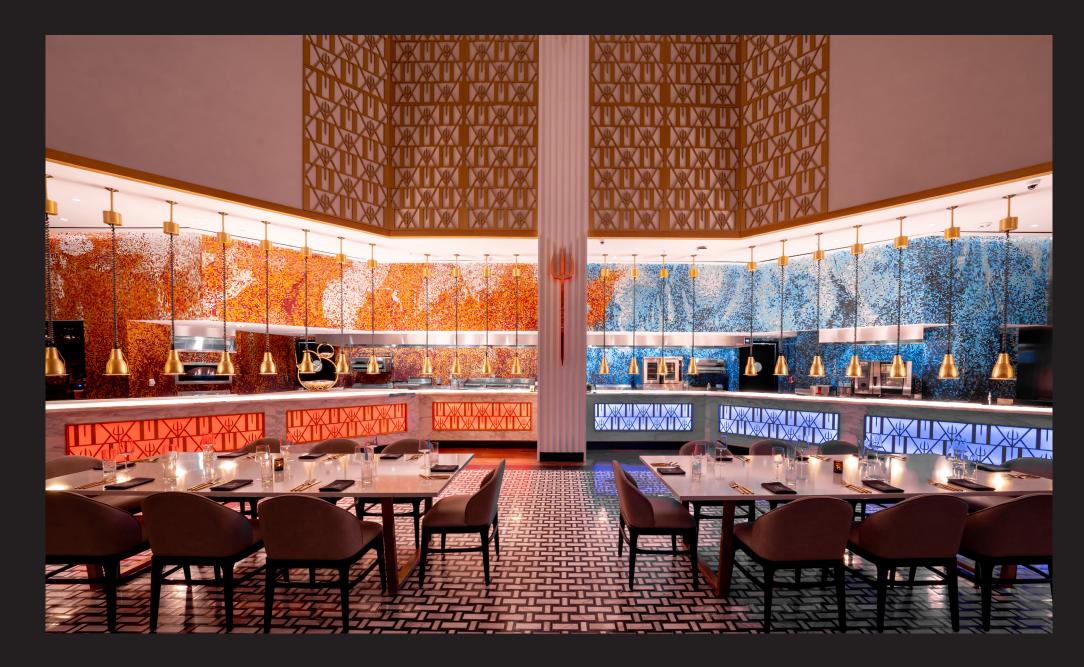

## RED/BLUE CHEF'S TABLE

Immerse yourself in a culinary journey like no other at the Red and Blue Chef's Table. With a seating capacity of 10, this intimate setting offers front-row seats to all the action of the kitchen.

| ٨ | PΔ |          | I T 1 | V |
|---|----|----------|-------|---|
| A | ra | <b>\</b> | I I   | I |

TOTAL 10