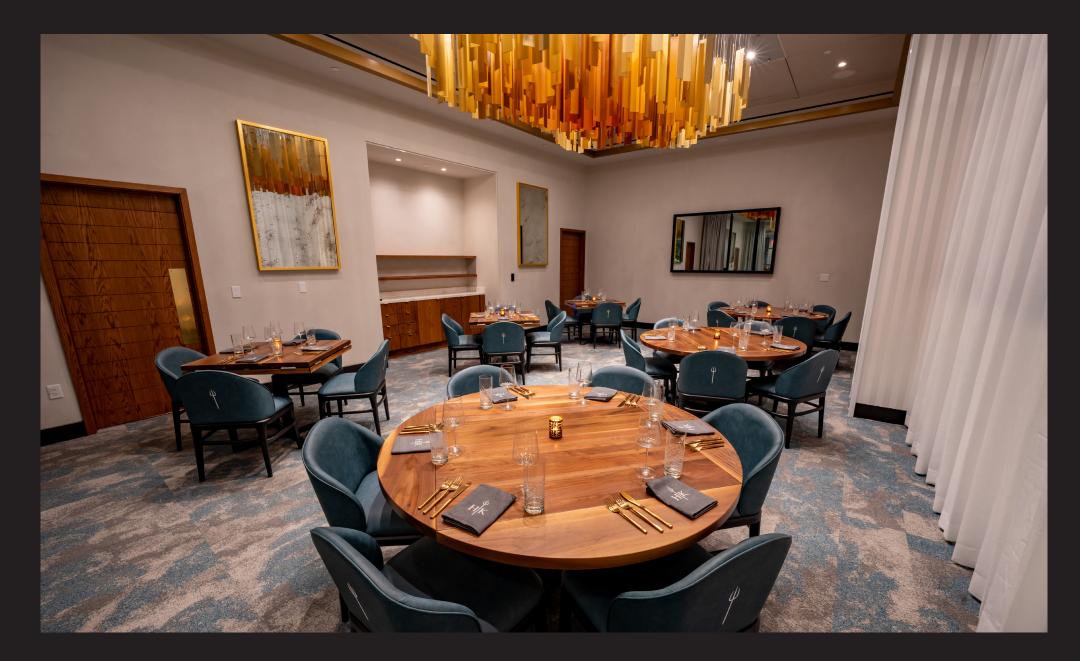

## RED/BLUE CHEF'S TABLE

Immerse yourself in a culinary journey like no other at the Red and Blue Chef's Table. With a seating capacity of 10, this intimate setting offers front-row seats to all the action of the kitchen.

| ٨ | PΔ |          | I T 1 | V |
|---|----|----------|-------|---|
| A | ra | <b>\</b> | I I   | I |

TOTAL 10