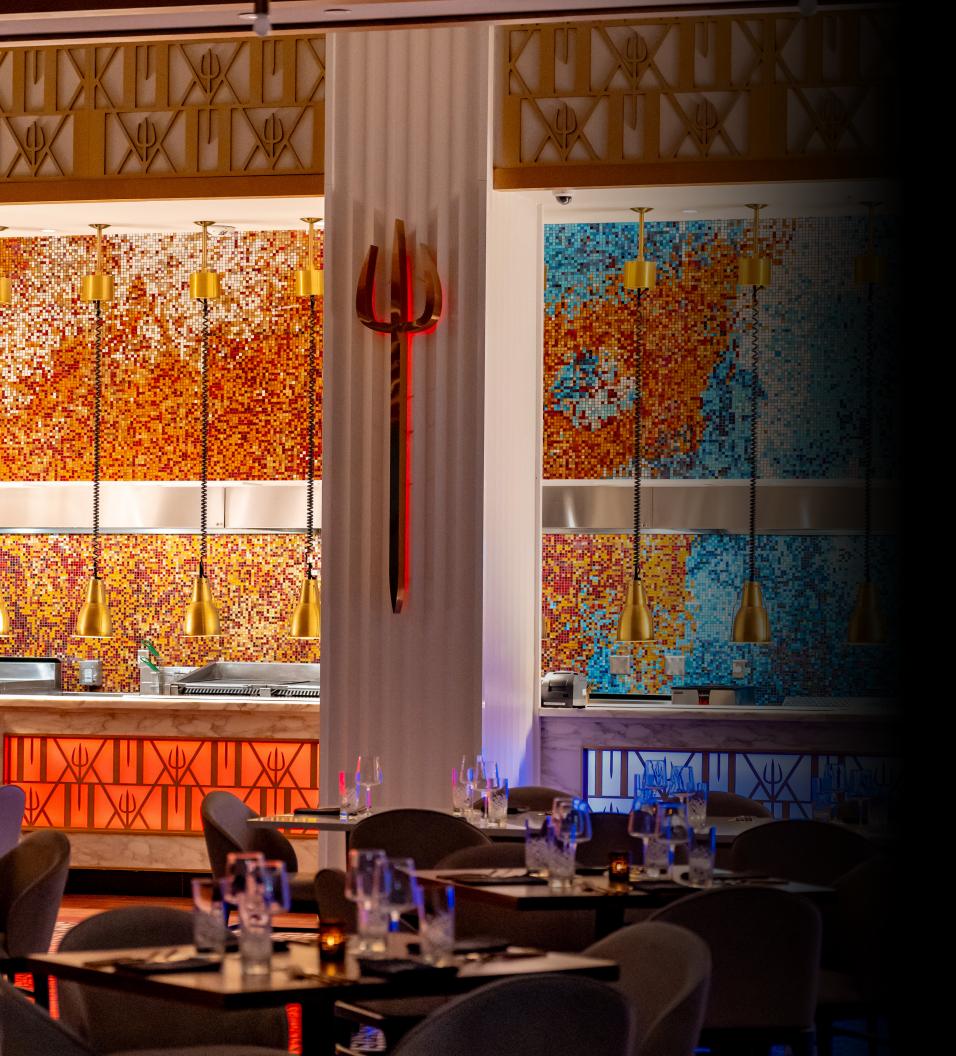

## RED/BLUE CHEF'S TABLE

Immerse yourself in a culinary journey like no other at the Red and Blue Chef's Table. With a seating capacity of 10, this intimate setting offers front-row seats to all the action of the kitchen.

| ٨ | PΔ |          | I T 1 | V |
|---|----|----------|-------|---|
| A | ra | <b>\</b> | I I   | I |

TOTAL 10