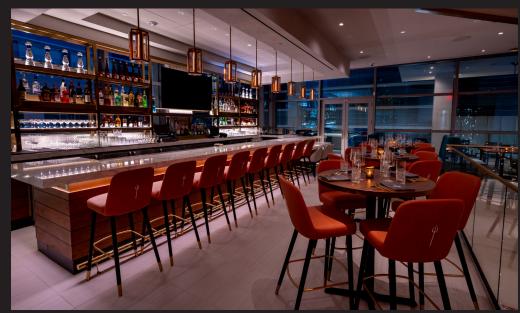

## BLACK JACKET ROOM & UPSTAIRS BAR

Elevate your event to new heights by reserving the Black Jacket Room and Upstairs Bar. For gatherings of up to 30 seated or 80 standing, this 1,145-square-foot space offers a unique blend of exclusivity and warmth. Treat your guests to a private bar experience before indulging in an exquisite meal. It's the perfect recipe for a memorable evening of mingling and dining.

### SQUARE FOOTAGE

BLACK JACKET ROOM & UPSTAIRS BAR 1,145 sq ft