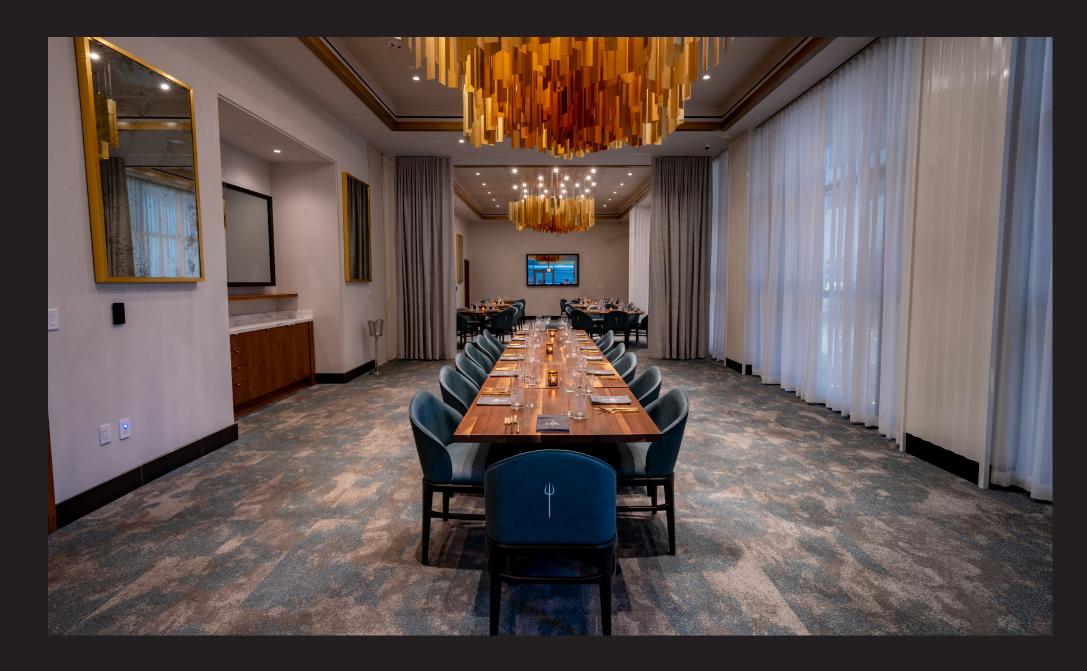

## HELL'S HIDEAWAY

Hosting up to 36 seated or 50 standing guests, this 645-square-foot space provides the perfect canvas for culinary exploration. It's an impeccable venue for celebrating life's moments in style.

### CAPACITY

TOTAL seated 36, standing 50

### SQUARE FOOTAGE

HELL'S HIDEAWAY 645 sq ft