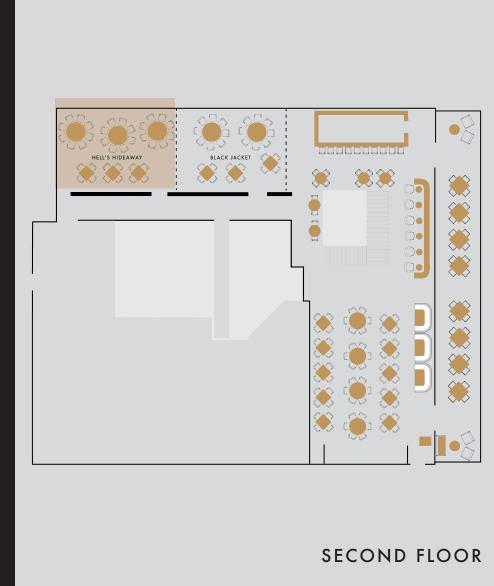

## HELL'S HIDEAWAY

Hosting up to 36 seated or 50 standing guests, this 645-square-foot space provides the perfect canvas for culinary exploration. It's an impeccable venue for celebrating life's moments in style.

### CAPACITY

TOTAL seated 36, standing 50

### SQUARE FOOTAGE

HELL'S HIDEAWAY 645 sq ft

## HELL'S HIDEAWAY & BLACK JACKET ROOM

Seamlessly combine Hell's Hideaway & Black Jacket Room to create an expansive 1,223-square-foot haven. With the flexibility to open the wall between the two rooms, you can host up to 50 seated or 80 standing guests. Imagine the energy of two spaces harmonizing, making every occasion a grand celebration.

### CAPACITY

TOTAL seated 50, standing 80

### SQUARE FOOTAGE

HELL'S HIDEAWAY & BLACK JACKET ROOM 1,223 sq ft