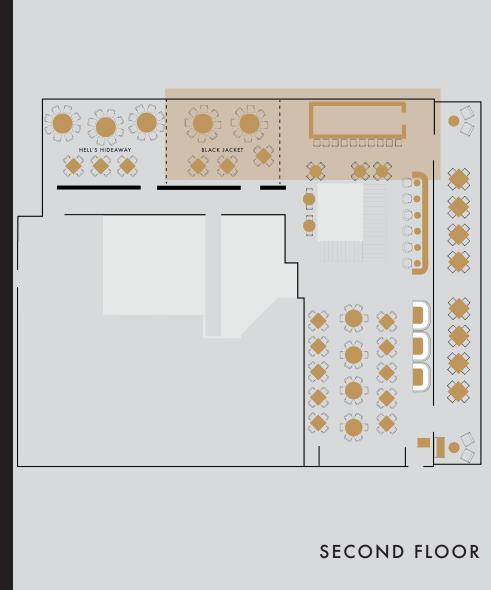

# HELL'S HIDEAWAY & BLACK JACKET PLUS UPSTAIRS BAR

For those seeking a grand celebration, the combined power of Hell's Hideaway, Black Jacket Room, and the Upstairs Bar awaits. This 1,723-square-foot space accommodates up to 50 seated or 120 standing guests. Experience the luxury of two private dining rooms coupled with a vibrant bar scene, providing the ultimate canvas for unforgettable moments.

### CAPACITY

TOTAL seated 50, standing 120

### **SQUARE FOOTAGE**

HELL'S HIDEAWAY & BLACK JACKET ROOM PLUS BAR 1,723 sq ft