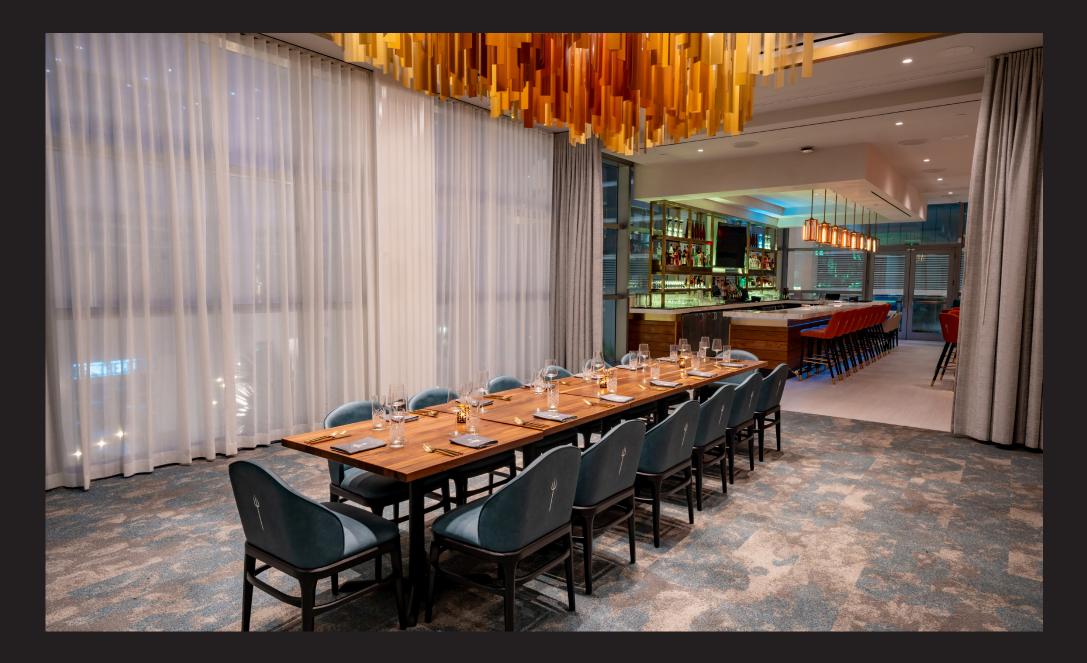

## RED/BLUE CHEF'S TABLE

Immerse yourself in a culinary journey like no other at the Red and Blue Chef's Table. With a seating capacity of 10, this intimate setting offers front-row seats to all the action of the kitchen.

| ٨ | PΔ |          | I T 1 | V |
|---|----|----------|-------|---|
| A | ra | <b>\</b> | I I   | I |

TOTAL 10