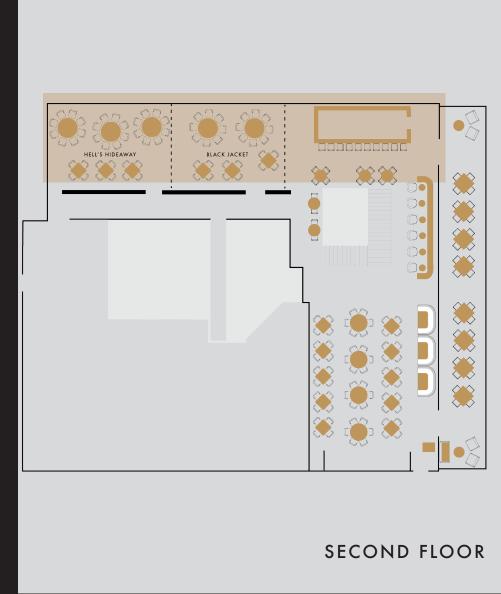

## SECOND FLOOR BUYOUT

Transform the entire second floor into your playground of possibilities. With space for up to 100 seated or 200 standing guests across 8,350 square feet, you'll have the canvas to craft an event beyond imagination. From the private bar to the outdoor patio, this buyout offers a symphony of luxury and entertainment, ensuring a night etched in memories.

### CAPACITY

TOTAL seated 100, standing 200

### SQUARE FOOTAGE

SECOND FLOOR 8,350 sq ft