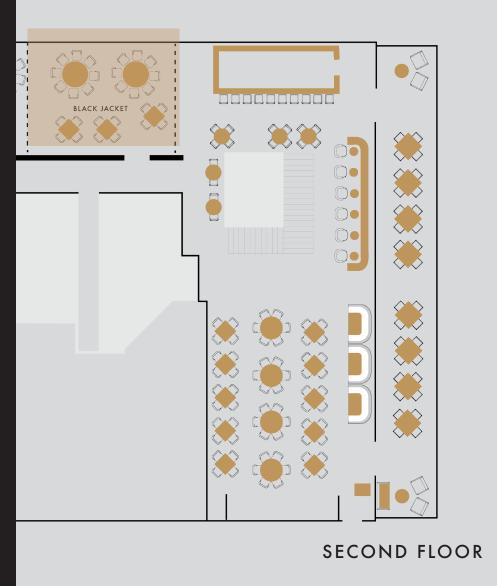

## BLACK JACKET ROOM

Step into a world of elegance in the Black Jacket Room. With 578 square feet of space, it's perfect for intimate gatherings and lively networking events. The room sets the stage for a memorable experience that blends culinary delight with sophistication.

### CAPACITY

TOTAL seated 30, standing 50

### SQUARE FOOTAGE

BLACK JACKET 578 sq ft

## HELL'S HIDEAWAY

Hosting up to 36 seated or 50 standing guests, this 645-square-foot space provides the perfect canvas for culinary exploration. It's an impeccable venue for celebrating life's moments in style.

### CAPACITY

TOTAL seated 36, standing 50

### SQUARE FOOTAGE

HELL'S HIDEAWAY 645 sq ft

## HELL'S HIDEAWAY & BLACK JACKET ROOM

Seamlessly combine Hell's Hideaway & Black Jacket Room to create an expansive 1,223-square-foot haven. With the flexibility to open the wall between the two rooms, you can host up to 50 seated or 80 standing guests. Imagine the energy of two spaces harmonizing, making every occasion a grand celebration.

### CAPACITY

TOTAL seated 50, standing 80

### SQUARE FOOTAGE

HELL'S HIDEAWAY & BLACK JACKET ROOM 1,223 sq ft