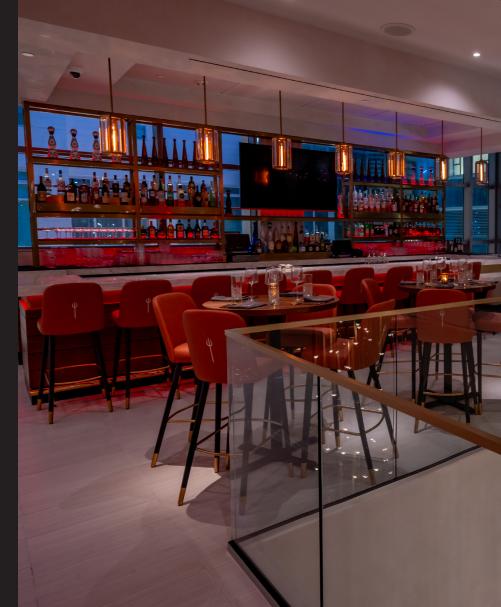

## BLACK JACKET ROOM & UPSTAIRS BAR

Elevate your event to new heights by reserving the Black Jacket Room and Upstairs Bar. For gatherings of up to 30 seated or 80 standing, this 1,145-square-foot space offers a unique blend of exclusivity and warmth. Treat your guests to a private bar experience before indulging in an exquisite meal. It's the perfect recipe for a memorable evening of mingling and dining.

### SQUARE FOOTAGE

BLACK JACKET ROOM & UPSTAIRS BAR 1,145 sq ft