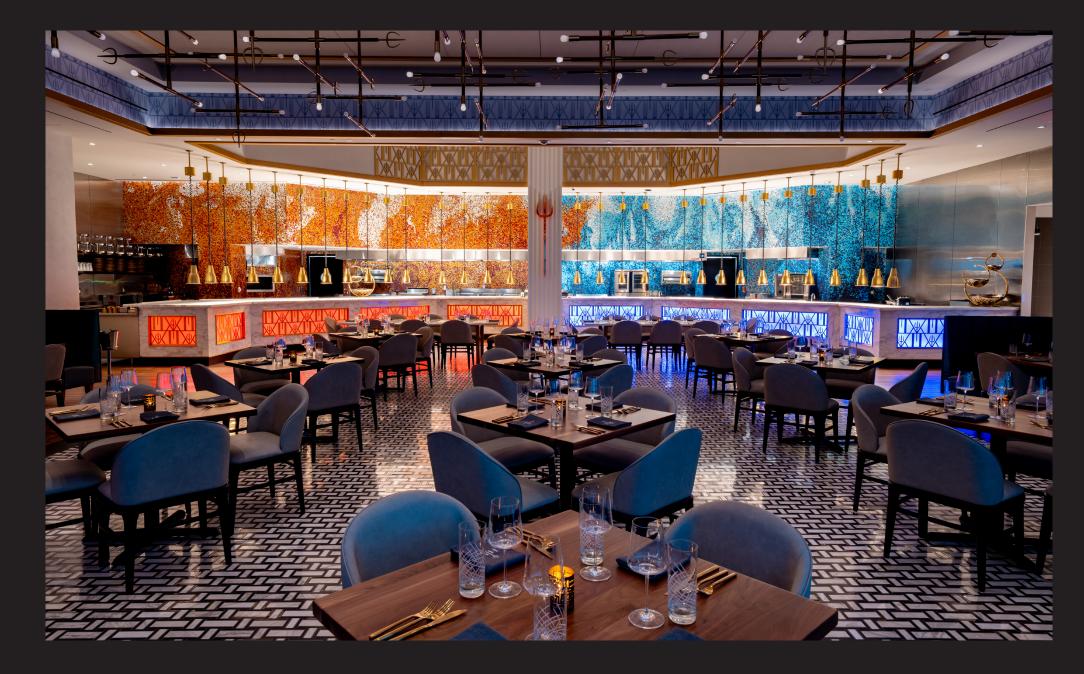

## PRIVATE EVENTS

Gordon Ramsay Hell's Kitchen is the perfect setting for your next special occasion. Allow Gordon's team to curate an event specifically tailored to you and your guests, while also delivering a truly one of kind culinary experience. Customizable dining packages are designed to accommodate every party from those looking for an intimate affair to those looking to book an exclusive hire of the two-story restaurant.

## RED/BLUE CHEF'S TABLE

Immerse yourself in a culinary journey like no other at the Red and Blue Chef's Table. With a seating capacity of 10, this intimate setting offers front-row seats to all the action of the kitchen.