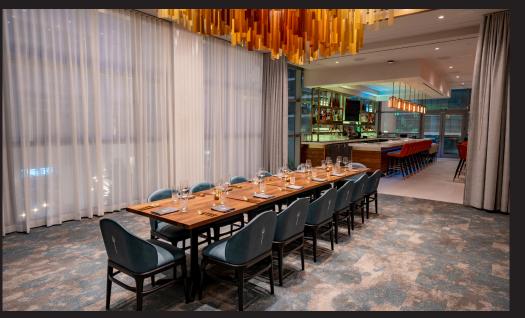

## RED/BLUE CHEF'S TABLE

Immerse yourself in a culinary journey like no other at the Red and Blue Chef's Table. With a seating capacity of 10, this intimate setting offers front-row seats to all the action of the kitchen.

| ٨ | PΔ |          | I T 1 | V |
|---|----|----------|-------|---|
| A | ra | <b>\</b> | I I   | I |

TOTAL 10