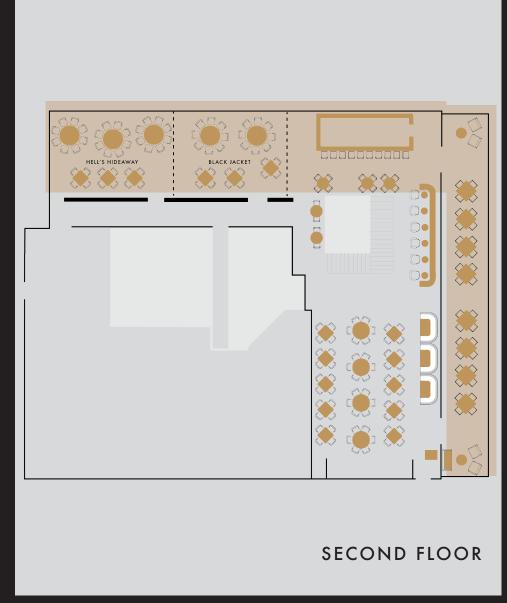

## SECOND FLOOR BUYOUT

Transform the entire second floor into your playground of possibilities. With space for up to 100 seated or 200 standing guests across 8,350 square feet, you'll have the canvas to craft an event beyond imagination. From the private bar to the outdoor patio, this buyout offers a symphony of luxury and entertainment, ensuring a night etched in memories.

### SQUARE FOOTAGE

SECOND FLOOR 8,350 sq ft