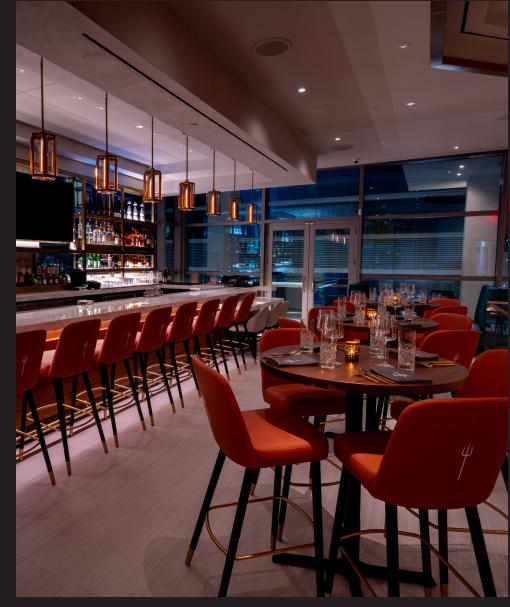

## BLACK JACKET ROOM & UPSTAIRS BAR

Elevate your event to new heights by reserving the Black Jacket Room and Upstairs Bar. For gatherings of up to 30 seated or 80 standing, this 1,145-square-foot space offers a unique blend of exclusivity and warmth. Treat your guests to a private bar experience before indulging in an exquisite meal. It's the perfect recipe for a memorable evening of mingling and dining.

### SQUARE FOOTAGE

BLACK JACKET ROOM & UPSTAIRS BAR 1,145 sq ft