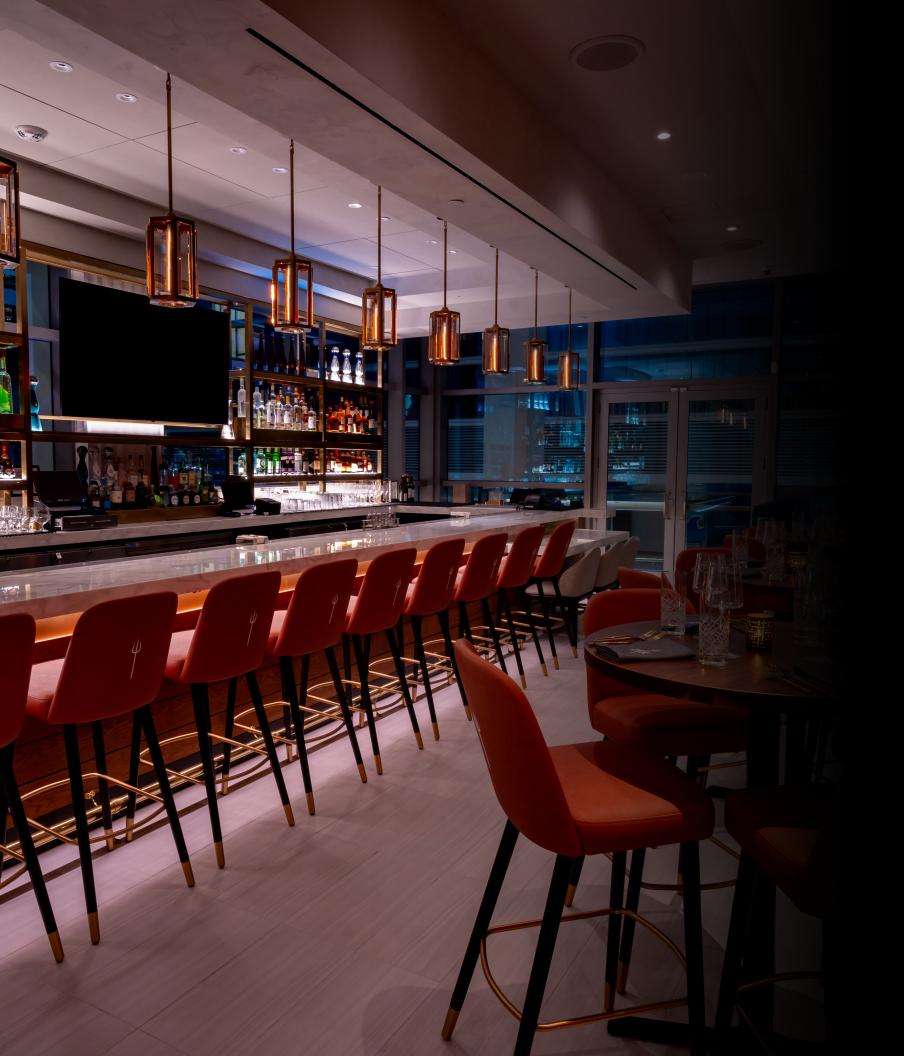

## BLACK JACKET ROOM & UPSTAIRS BAR

Elevate your event to new heights by reserving the Black Jacket Room and Upstairs Bar. For gatherings of up to 30 seated or 80 standing, this 1,145-square-foot space offers a unique blend of exclusivity and warmth. Treat your guests to a private bar experience before indulging in an exquisite meal. It's the perfect recipe for a memorable evening of mingling and dining.

### SQUARE FOOTAGE

BLACK JACKET ROOM & UPSTAIRS BAR 1,145 sq ft