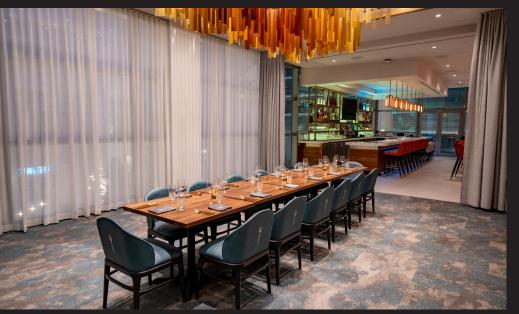

## RED/BLUE CHEF'S TABLE

Immerse yourself in a culinary journey like no other at the Red and Blue Chef's Table. With a seating capacity of 10, this intimate setting offers front-row seats to all the action of the kitchen.

| ٨ | PΔ |          | I T 1 | V |
|---|----|----------|-------|---|
| A | ra | <b>\</b> | I I   | I |

TOTAL 10