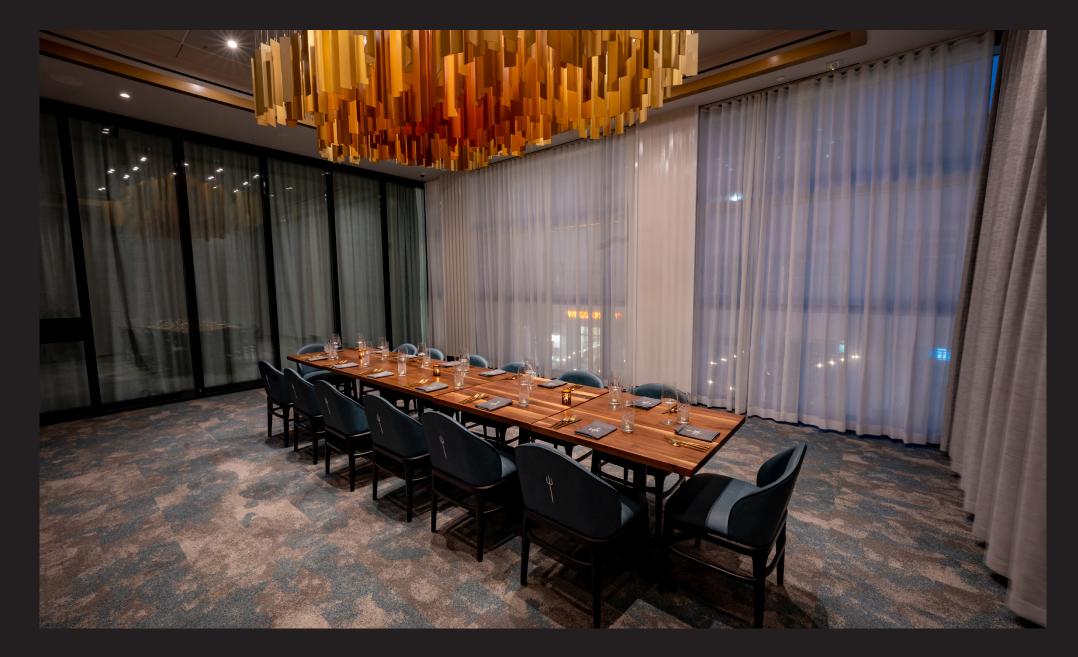

## BLACK JACKET ROOM

Step into a world of elegance in the Black Jacket Room. With 578 square feet of space, it's perfect for intimate gatherings and lively networking events. The room sets the stage for a memorable experience that blends culinary delight with sophistication.

### CAPACITY

TOTAL seated 30, standing 50

### SQUARE FOOTAGE

BLACK JACKET 578 sq ft