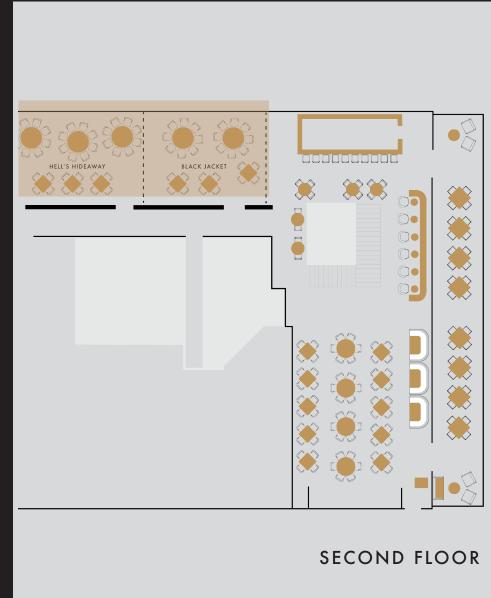

## HELL'S HIDEAWAY & BLACK JACKET ROOM

Seamlessly combine Hell's Hideaway & Black Jacket Room to create an expansive 1,223-square-foot haven. With the flexibility to open the wall between the two rooms, you can host up to 50 seated or 80 standing guests. Imagine the energy of two spaces harmonizing, making every occasion a grand celebration.

### CAPACITY

TOTAL seated 50, standing 80

### SQUARE FOOTAGE

HELL'S HIDEAWAY & BLACK JACKET ROOM 1,223 sq ft

## BLACK JACKET ROOM & UPSTAIRS BAR

Elevate your event to new heights by reserving the Black Jacket Room and Upstairs Bar. For gatherings of up to 30 seated or 80 standing, this 1,145-square-foot space offers a unique blend of exclusivity and warmth. Treat your guests to a private bar experience before indulging in an exquisite meal. It's the perfect recipe for a memorable evening of mingling and dining.

### **CAPACITY**

TOTAL seated 30, standing 80

### SQUARE FOOTAGE

BLACK JACKET ROOM & UPSTAIRS BAR 1,145 sq ft