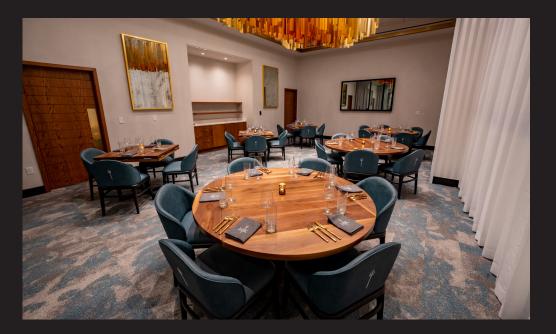

## BLACK JACKET ROOM

Step into a world of elegance in the Black Jacket Room. With 578 square feet of space, it's perfect for intimate gatherings and lively networking events. The room sets the stage for a memorable experience that blends culinary delight with sophistication.

### CAPACITY

TOTAL seated 30, standing 50

### SQUARE FOOTAGE

BLACK JACKET 578 sq ft

## HELL'S HIDEAWAY

Hosting up to 36 seated or 50 standing guests, this 645-square-foot space provides the perfect canvas for culinary exploration. It's an impeccable venue for celebrating life's moments in style.

### CAPACITY

TOTAL seated 36, standing 50

### SQUARE FOOTAGE

HELL'S HIDEAWAY 645 sq ft