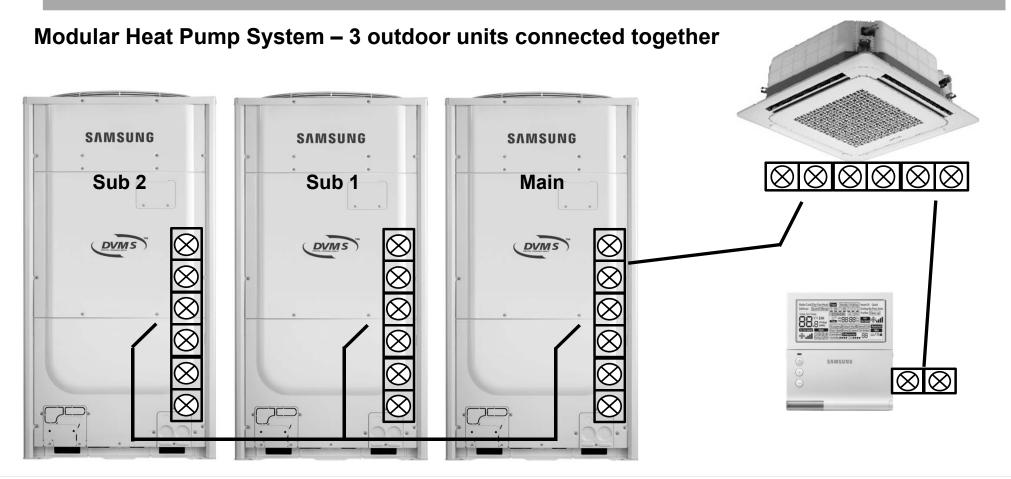

# **DVMS Control Wiring Quiz & Exercises** SAMSUNG SAMSUNG SAMSUNG DVMS DVMS

1. What is the DVMS control wire specification?



2. Indicate the communication terminal designations for the DVMS outdoor unit?







.5.5

3. Indicate the communication terminal designations for the MCU



 Indicate the communication terminal designations for the Indoor Unit



5 What is the function of the **V1 V2** terminals?



6. Indicate the communication terminal designations for the MWR-WE13N "NASA" wired remote controller





3 Zone Heat Pump System





















Single Zone Heat Pump System









#### **Heat Recovery System**













**Heat Pump System & Centralized Control** 







 $\otimes \otimes \otimes \otimes \otimes \otimes$ 



 $\otimes \otimes \otimes \otimes \otimes \otimes$ 

## Heat Recovery System multiple MCU's