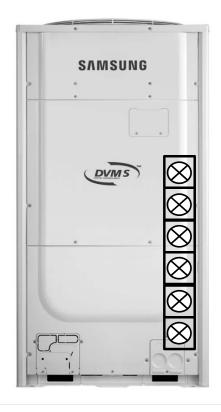

# **DVMS Control Wiring Quiz & Exercises** SAMSUNG SAMSUNG SAMSUNG DVMS DVMS

1. What is the DVMS control wire specification?

2. Indicate the communication terminal designations for the DVMS outdoor unit?

3 Zone Heat Pump System

Single Zone Heat Pump System