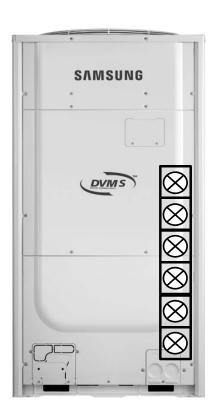

# **DVMS Control Wiring Quiz & Exercises** SAMSUNG SAMSUNG SAMSUNG DVMS DVMS

1. What is the DVMS control wire specification?

2. Indicate the communication terminal designations for the DVMS outdoor unit?

.5.5

3. Indicate the communication terminal designations for the MCU

 Indicate the communication terminal designations for the Indoor Unit

5 What is the function of the **V1 V2** terminals?

6. Indicate the communication terminal designations for the MWR-WE13N "NASA" wired remote controller