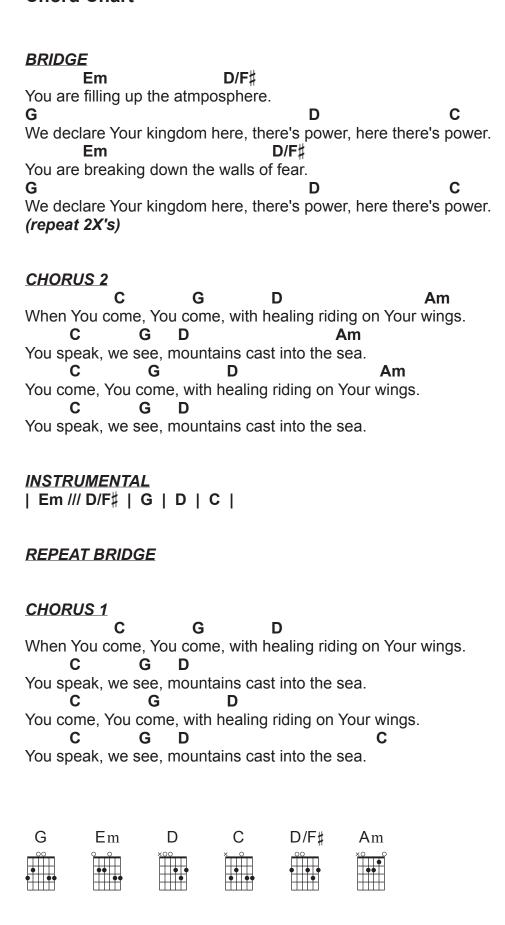

## **Fill This House**

Words and Music by

SPHIL KING, TEEL MERRICK, Key: G MOLLY ANDERSON and STEVEN PARRA Driving ( $\rightarrow = 148$ ) | G | G | **VERSE** Em D Fill this house with all You are. Come and move upon our hearts. Jesus King, we welcome You, making way for You to move. **CHORUS 1** When You come, You come, with healing riding on Your wings. G You speak, we see, mountains cast into the sea. You come, You come, with healing riding on Your wings. You speak, we see, mountains cast into the sea. | G /// C/E | D | **VERSE** Em D Fill this house with all You are. Come and move upon our hearts. Em D Jesus King, we welcome You, making way for You to move. **CHORUS 2** Am When You come, You come, with healing riding on Your wings. You speak, we see, mountains cast into the sea. Am You come, You come, with healing riding on Your wings. You speak, we see, mountains cast into the sea. | Em /// D/F# | G | D | C |