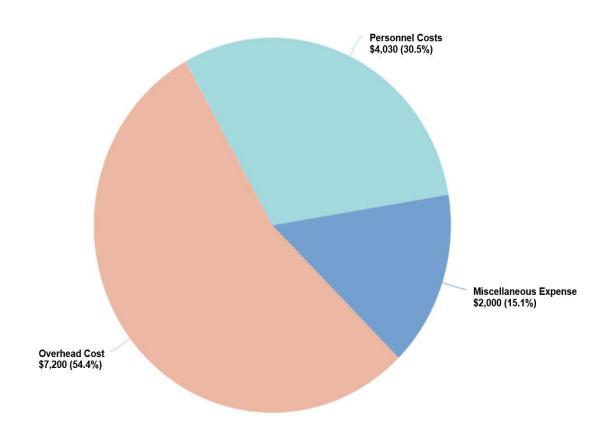

| Revenue Debt Service Fund  |           |
|----------------------------|-----------|
| Revenue                    | 1,258,324 |
| Total Revenue              | 1,258,324 |
| Debt Service Expense       | 1,253,824 |
| Total Expense              | 1,253,824 |
| Net Budget Surplus/Deficit | 4,500     |