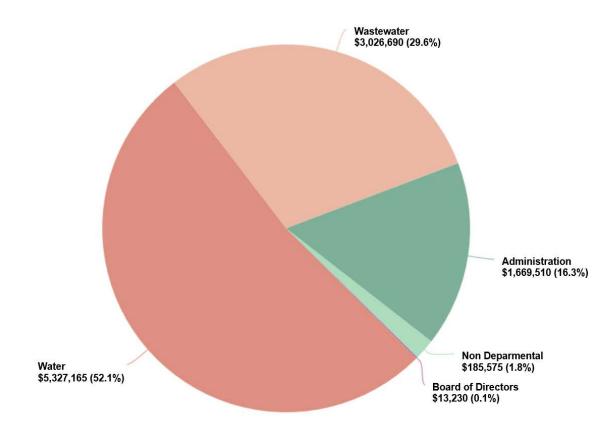

| General Fund               |            |
|----------------------------|------------|
| Revenue                    | 9,927,021  |
| Tax Collections            | 136,531    |
| PID Surcharges             | 163,725    |
| Reserve Funds              | 0          |
| Total Revenue              | 10,227,277 |
| Water Expense              | 5,327,165  |
| Wastewater Expense         | 3,026,690  |
| Board of Directors Expense | 13,230     |
| Administration Expense     | 1,669,510  |
| Non-Departmental Expense   | 185,575    |
| Total Expense              | 10,222,170 |
| Net Budget Surplus/Deficit | 5,107      |