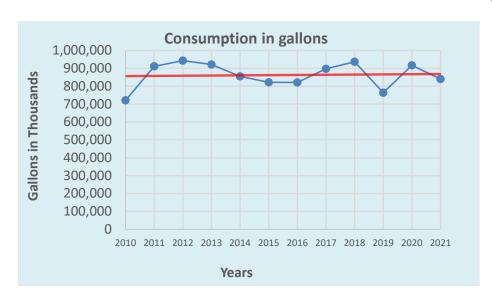

|                                      |

| Purchased Water Expense (Projected Fort Worth Costs)   | Purchased Water (gallons): | 883,894,819 |
|--------------------------------------------------------|----------------------------|-------------|
| Out of District Volumetric Charge Per 1000 Gallons     | \$2.33                     | \$2,059,475 |
| Rate of Use Charge Monthly                             | \$34,710.00                | \$416,520   |
| Increase Monthly Rate of Use Charge- Projected True Up | \$10,000.00                | \$120,000   |
| Service Charge Monthly                                 | \$25                       | \$300       |
|                                                        | Total:                     | \$2,596,295 |

## **Water Use History and Projections**









# PROJECTED WASTEWATER REVENUE

|                           | Residential (Winter Average) | Commercial | Total |
|---------------------------|------------------------------|------------|-------|
| Rates                     |                              |            |       |
| Minimum Charge            |                              |            |       |
| All Meter Sizes           | \$22.15                      | \$22.15    |       |
|                           |                              |            |       |
| Volumetric Charge (000's) |                              |            |       |
| 0-4,000                   | \$4.10                       |            |       |
| 4,001-8,000               | \$5.85                       |            |       |
| 8,001-12,000