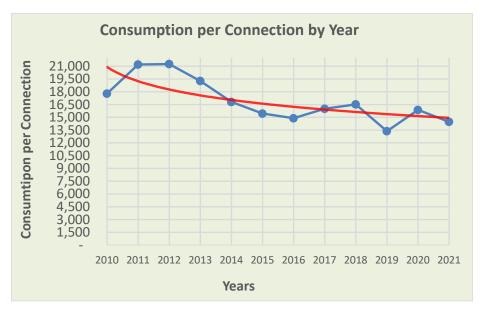

|

| Purchased Water Expense (Projected Fort Worth Costs)   | Purchased Water (gallons): | 883,894,819 |
|--------------------------------------------------------|----------------------------|-------------|
| Out of District Volumetric Charge Per 1000 Gallons     | \$2.33                     | \$2,059,475 |
| Rate of Use Charge Monthly                             | \$34,710.00                | \$416,520   |
| Increase Monthly Rate of Use Charge- Projected True Up | \$10,000.00                | \$120,000   |
| Service Charge Monthly                                 | \$25                       | \$300       |
|                                                        | Total:                     | \$2,596,295 |

## **Water Use History and Projections**









# PROJECTED WASTEWATER REVENUE

|                           | Residential (Winter Average) | Commercial | Total |
|---------------------------|------------------------------|------------|-------|
| Rates                     |                              |            |       |
| Minimum Charge            |                              |            |       |
| All Meter Sizes           | \$22.15                      | \$22.15    |       |
|                           |                              |            |       |
| Volumetric Charge (000's) |                              |            |       |
| 0-4,000                   | \$4.10                       |            |       |
| 4,001-8,000               | \$5.85                       |            |       |
| 8,001-12,000