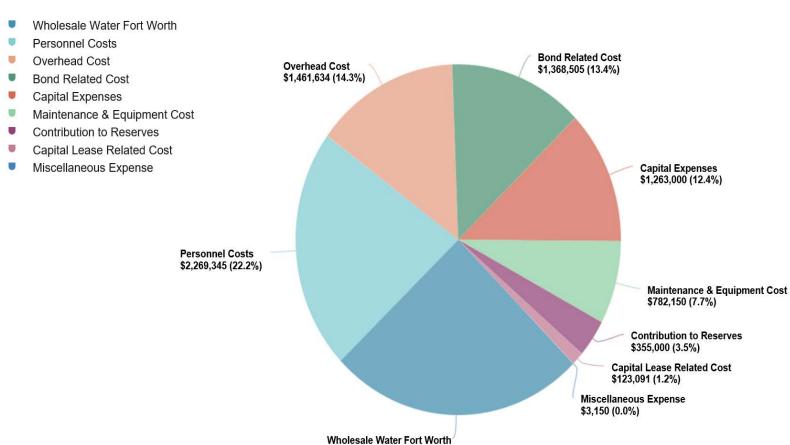

#### **General Fund**

|                                        |                                                                                  | G                    | enerai               | runa                 |                        |                      |                      |                        |                        |
|----------------------------------------|----------------------------------------------------------------------------------|----------------------|----------------------|----------------------|------------------------|----------------------|----------------------|------------------------|------------------------|
| Account                                | Description                                                                      | FY 2017<br>Actuals   | FY 2018<br>Actuals   | FY 2019<br>Actuals   | FY 2020<br>Adopted     | FY 2020<br>Amended   | FY 2021<br>Adopted   | Prior Year<br>Change % | FY 2020<br>Projections |
| 135-40000-000-000                      | General Fund Revenues Property Taxes                                             | 61,008               | 122,279              | 125,687              | 134,871                | 134,871              | 136,531              | 1.23%                  | 134,871                |
| 135-40002-000-000<br>135-40015-000-000 | Property Taxes/Delinquent Property Taxes/P & I                                   | 290<br>350           | 347<br>530           | (327)<br>570         | 300<br>300             | 300<br>300           | 300<br>300           | 0.00%                  | 383<br>754             |
| 135-40025-000-000<br>135-47000-000-000 | PID Surcharges                                                                   | 103,619<br>5.822,785 | 195,528<br>6.035.804 | 163,043<br>5,243,386 | 164,253                | 164,253<br>6.000.000 | 163,725<br>5,932,489 | -0.32%<br>-8.54%       | 164,253<br>6.000,000   |
| 135-47005-000-000                      | Water<br>Sewer                                                                   | 2,587,176            | 3,035,824            | 3,124,552            | 6,486,623<br>3,503,885 | 3,200,000            | 3,677,146            | -8.54%<br>4.94%        | 3,200,000              |
| 135-47025-000-000<br>135-47030-000-000 | Penalties Service Charges (Disconnect Fees)                                      | 121,528<br>14,100    | 119,594<br>13,881    | 98,969<br>15,850     | 112,608<br>15,150      | 60,000<br>10,000     | 112,608<br>16,550    | 0.00%<br>9.24%         | 60,000<br>10,000       |
| 135-47035-000-000                      | Plumbing Inspections                                                             | 2,400                | 2,200                | 2,750                | 750                    | 4,500                | 750                  | 0.00%                  | 5,450                  |
| 135-47045-000-000<br>135-47070-000-000 | Sewer Inspections TCCC Effluent Charges                                          | 4,800<br>87,159      | 5,800<br>81,611      | 4,150<br>57,003      | 2,500<br>50,000        | 2,500<br>80,000      | 2,500<br>50,000      | 0.00%<br>0.00%         | 4,950<br>90,000        |
| 135-48010-000-000<br>135-49000-000-000 | Utility Fees Capital Lease- Oth Fin Sources                                      | -                    | -                    | 205,504              |                        |                      | -                    | 0.00%                  |                        |
| 135-49011-000-000                      | Interest Income                                                                  | 18,940               | 61,282               | 139,388              | 120,000                | 80,000               | 100,000              | -16.67%                | 80,000                 |
| 135-49016-000-000<br>135-49018-000-000 | Cell Tower Revenue Building Rent Income                                          | 10,926<br>7,000      | 12,077<br>7,000      | 15,651<br>7,000      | 14,146<br>7,000        | 14,146<br>7,000      | 14,146               | 0.00%<br>-100.00%      | 14,146<br>5,833        |
| 135-49026-000-000<br>135-49035-000-000 | Proceeds from Sale of Assets Prior Year Reserves                                 | 39,899               | 15,400               | 52,600               | 13,000                 | 13,000<br>160,011    | 5,000                | -61.54%<br>0.00%       | 13,000<br>160,011      |
| 135-49036-000-000                      | GASB Reserves                                                                    | -                    | -                    | 150,000              |                        | -                    |                      | 0.00%                  | -                      |
| 135-49005-000-000<br>135-49075-000-000 | Loan Proceeds Oversize Meter Reimbursement                                       | 20,864               | 360,100<br>14,237    | 32,080<br>41,295     | 12,691                 | 12,691               | 8,232                | -35.14%                | 19,732                 |
| 135-49141-000-000<br>135-49145-000-000 | Interfund Transfer In Intergov Transfer In                                       | -                    | 797,834              | 32,080               |                        |                      |                      | 0.00%                  |                        |
| 135-49900-000-000                      | Miscellaneous Income                                                             | (27,448)             | 16,547               | 14,216               | 7,000                  | 21,000               | 7,000                | 0.00%                  | 36,402                 |
| 135-49901-000-000<br>135-49903-000-000 | Records Management Revenue  Recovery of Prior Year Expense                       | 32<br>81,791         | -                    | 6                    |                        |                      | -                    | 0.00%                  |                        |
| 135-00000-000-000                      | Reimbursement                                                                    | 9 057 220            | 10 907 979           | 9,525,452            | 10 645 077             | 9.964.572            | 10 227 277           | 0.00%                  | 9,999,785              |
|                                        | liotai                                                                           | 8,957,220            | 10,897,878           | 9,525,452            | 10,645,077             | 9,964,572            | 10,227,277           | -3.92%                 | 9,999,785              |
| Water<br>135-50005-010-000             | General Fund Expenses Salaries & Wages                                           | 232,082              | 245,349              | 308,939              | 350,267                | 350,267              | 365,309              | 4.29%                  | 350,267                |
| 135-50010-010-000                      | Overtime                                                                         | 13,069               | 14,433               | 12,323               | 17,000                 | 20,000               | 17,000               | 0.00%                  | 20,000                 |
| 135-50016-010-000<br>135-50017-010-000 | Longevity  Certification                                                         | 3,270<br>2,600       | 3,310<br>2,425       | 3,620<br>2,125       | 3,920<br>5,400         | 5,083<br>5,400       | 5,435<br>6,000       | 38.65%<br>11.11%       | 5,083<br>5,400         |
| 135-50020-010-000<br>135-50026-010-000 | Retirement<br>Medical Insurance                                                  | 21,489<br>30,038     | 24,919<br>32,816     | 30,416<br>41.853     | 34,863<br>84,326       | 34,863<br>84,326     | 36,520<br>86,182     | 4.75%<br>2.20%         | 34,863<br>84,326       |
| 135-50027-010-000                      | Dental Insurance                                                                 | 2,942                | 2,589                | 2,995                | 4,725                  | 4,725                | 4,933                | 4.41%                  | 4,725                  |
| 135-50028-010-000<br>135-50029-010-000 | Vision Insurance<br>Life Insurance & Other                                       | 578<br>2,576         | 460<br>2,573         | 490<br>2,574         | 767<br>3.132           | 767<br>4,132         | 789<br>3,289         | 2.79%<br>4.98%         | 767<br>4,132           |
| 135-50030-010-000                      | Social Security Taxes                                                            | 15,286               | 16,345               | 19,845               | 23,348                 | 23,348               | 24,412               | 4.56%                  | 23,348                 |
| 135-50035-010-000<br>135-50040-010-000 | Medicare Taxes Unemployment Taxes                                                | 3,575<br>51          | 3,823<br>819         | 4,641<br>47          | 5,461<br>1,080         | 5,461<br>1,080       | 5,709<br>1,080       | 4.56%<br>0.00%         | 5,461<br>1,080         |
| 135-50045-010-000<br>135-50060-010-000 | Workman's Compensation Pre-emp Physicals/Testing                                 | 11,864<br>347        | 10,799<br>285        | 10,901<br>370        | 11,850<br>400          | 11,850<br>400        | 10,877<br>400        | -8.21%<br>0.00%        | 11,850<br>400          |
| 135-50070-010-000                      | Employee Relations                                                               | 187                  | 178                  | 74                   | 300                    | 300                  | 300                  | 0.00%                  | 300                    |
| 135-55005-010-000<br>135-55080-010-000 | Engineering Maintenance & Repairs                                                | 25,390<br>87,258     | 100,901              | 6,069<br>128,828     | 20,000<br>100,000      | 75,000               | 20,000<br>124,000    | 0.00%<br>24.00%        | 75,000                 |
| 135-55085-010-000                      | Generator Maintenance & Repairs                                                  | 2,459                | 770                  | 1,906                | 3,000                  | 3,000                | 3,000                | 0.00%                  | 3,000                  |
| 135-55090-010-000<br>135-55105-010-000 | Vehicle Maintenance Maintenance-Heavy Equipment                                  | 2,253                | 5,216<br>35          | 4,770                | 5,000<br>3,500         | 5,000<br>3,500       | 5,000<br>3,500       | 0.00%                  | 5,697<br>3,500         |
| 135-55120-010-000<br>135-55135-010-000 | Cleaning Services Lab Analysis - MUD                                             | 3,948                | 7,413                | 175<br>8,104         | 1,000<br>7,500         | 1,000<br>7,500       | 1,000<br>7,500       | 0.00%                  | 1,000<br>7,500         |
| 135-60010-010-000                      | Communications/Mobiles                                                           | 4,589                | 3,973                | 3,771                | 5,000                  | 5,500                | 7,500                | 50.00%                 | 5,500                  |
| 135-60020-010-000<br>135-60066-010-000 | Electricity Publications/Books/Subscripts                                        | 156,752<br>767       | 140,190<br>767       | 113,377<br>790       | 125,677<br>1.000       | 125,677<br>1,000     | 123,487              | -1.74%<br>0.00%        | 125,677<br>1,000       |
| 135-60070-010-000                      | Dues & Memberships                                                               | -                    |                      | 122                  | 500                    | 500                  | 500                  | 0.00%                  | 500                    |
| 135-60080-010-000<br>135-60090-010-000 | Schools & Training Safety Program                                                | 936                  | 2,889                | 3,581                | 7,426<br>400           | 2,500<br>400         | 7,426<br>400         | 0.00%                  | 2,500<br>400           |
| 135-60100-010-000<br>135-60105-010-000 | Travel & per diem Rent/Lease Equipment                                           | 124                  | 87                   | 2,544                | 2,845<br>1,500         | 500<br>1,500         | 2,875<br>1,500       | 1.05%<br>0.00%         | 500<br>1,500           |
| 135-60135-010-000                      | TCEQ Fees & Permits - MUD                                                        | 31,064               | 24,220               | 21,084               | 63,000                 | 30,000               | 30,000               | -52.38%                | 30,000                 |
| 135-60150-010-000<br>135-60245-010-000 | Wholesale Water Miscellaneous Expenses                                           | 2,068,311<br>103     | 2,257,593            | 1,977,849            | 2,714,710<br>200       | 2,299,249<br>200     | 2,596,295<br>200     | -4.36%<br>0.00%        | 2,299,249<br>200       |
| 135-60280-010-000<br>135-60285-010-000 | Property Maintenance                                                             | 775                  | 975                  | 612                  | 3,000                  | 3,000                | 3,000                | 0.00%                  | 3,000                  |
| 135-60332-010-000                      | Lawn Equipment & Maintenance<br>Interfund Transfer Out- Revenue I&S              | 8,250<br>240,822     | 11,250<br>278,084    | 8,090<br>276,901     | 14,750<br>527,381      | 14,750<br>527,381    | 14,750<br>565,820    | 0.00%<br>7.29%         | 14,750<br>527,381      |
| 135-60333-010-000<br>135-60334-010-000 | Interfund Transfer Out- Bond Reserve Interfund Transfer Out-Bank Reserve Account | 48,047               | 48,996               | 55,200               | 55,193<br>180,000      | 36,800<br>180,000    | 75,000               | -100.00%<br>-58.33%    | 36,800<br>180,000      |
| 135-60360-010-000                      | Furniture/Equipment < \$5000                                                     | -                    | 5,020                |                      | 2,500                  | 2,500                | 2,500                | 0.00%                  | 2,500                  |
| 135-65005-010-000<br>135-65010-010-000 | Fuel & Lube Uniforms                                                             | 8,733<br>3,064       | 11,489<br>2,632      | 10,479<br>2,219      | 15,000<br>5,190        | 15,000<br>5,190      | 15,000<br>5,190      | 0.00%                  | 15,000<br>5,190        |
| 135-65030-010-000<br>135-65035-010-000 | Chemicals<br>Small Tools                                                         | 24,217<br>868        | 18,687               | 22,270               | 20,000<br>1,200        | 20,000<br>1,200      | 25,000<br>1,200      | 25.00%<br>0.00%        | 20,000<br>1,200        |
| 135-65040-010-000                      | Safety Equipment                                                                 | 507                  | 1,081                | 641                  | 1,000                  | 1,000                | 1,000                | 0.00%                  | 1,000                  |
| 135-65050-010-000<br>135-65053-010-000 | Meter Expense Meter Change Out Program                                           | 24,000<br>71,160     | 24,976<br>82,313     | 55,003<br>86,949     | 70,000<br>87,000       | 70,000<br>87,000     | 70,000<br>87,000     | 0.00%                  | 70,000<br>87,000       |
| 135-69005-010-000                      | Capital Outlays                                                                  | 323,263              | 488,427              | 1,147,521            | 684,875                | 772,475              | 740,000              | 8.05%                  | 772,475                |
| 135-69008-010-000<br>135-69009-010-000 | Short Term Debt-Principal Short Term Debt-Interest                               | -                    | 2,271                | 30,068<br>4,124      | 30,512<br>3,231        | 30,512<br>3,231      | 30,962<br>2,324      | 1.47%<br>-28.07%       | 30,512<br>3,231        |
| 135-69195-010-000<br>135-69281-010-000 | Gasb34/Reserve for Replacement Water Tank Inspection Contract                    | 75,000<br>126,958    | 75,000<br>107,864    | 75,000<br>99,877     | 75,000<br>120,000      | 75,000<br>102,077    | 75,000<br>108,000    | 0.00%<br>-10.00%       | 75,000<br>102,077      |
| 135-70040-010-000                      | Bond Related Expenses                                                            | -                    | -                    | 39,160               | -                      | -                    | -                    | 0.00%                  | -                      |
| 135-55135-010-001<br>135-60135-010-001 | Lab Analysis - PID TCEQ Fees & Permits - PID                                     | 2,183                | 1,753                | 1,799                | 2,000                  | 2,000                | 2,000                | 0.00%                  | 2,000                  |
|                                        | Subtotal Water                                                                   | 3,681,756            | 4,066,003            | 4,630,096            | 5,506,929              | 5,063,144            | 5,327,165            | -3.26%                 | 5,063,841              |
| Wastewater                             |                                                                                  |                      |                      |                      |                        |                      |                      |                        |                        |
| 135-50005-020-000<br>135-50010-020-000 | Salaries & Wages Overtime                                                        | 387,947<br>31.979    | 362,490<br>37,047    | 354,641<br>33,704    | 441,799<br>33,000      | 441,799<br>30,000    | 483,633<br>33,000    | 9.47%                  | 441,799<br>30,000      |
| 135-50016-020-000                      | Longevity                                                                        | 6,635                | 7,415                | 7,445                | 8,035                  | 6,873                | 7,420                | -7.65%                 | 6,873                  |
| 135-50017-020-000<br>135-50020-020-000 | Certification Retirement                                                         | 8,275<br>38,208      | 8,436<br>38,361      | 8,575<br>37,618      | 9,000<br>45,531        | 9,000<br>45,531      | 8,100<br>49,358      | -10.00%<br>8.40%       | 9,000<br>45,531        |
| 135-50026-020-000<br>135-50027-020-000 | Medical Insurance Dental Insurance                                               | 55,136<br>4,464      | 65,584<br>4,692      | 60,272<br>4,181      | 104,858<br>5,817       | 104,858<br>5,817     | 122,035<br>6.443     | 16.38%<br>10.74%       | 104,858<br>5,817       |
| 135-50028-020-000                      | Vision Insurance                                                                 | 954                  | 803                  | 677                  | 948                    | 948                  | 1,098                | 15.75%                 | 948                    |
| 135-50029-020-000<br>135-50030-020-000 | Life Insurance & Other Social Security Taxes                                     | 4,552<br>25,343      | 4,205<br>23,764      | 4,088<br>23,840      | 4,500<br>30,494        | 4,500<br>30,494      | 4,725<br>32,993      | 5.00%<br>8.20%         | 4,500<br>30,494        |
| 135-50035-020-000                      | Medicare Taxes                                                                   | 5,927                | 5,558                | 5,576                | 7,132                  | 7,132                | 7,716                | 8.20%                  | 7,132                  |
| 135-50040-020-000<br>135-50045-020-000 | Unemployment Taxes Workman's Compensation                                        | 63<br>14,903         | 1,134<br>16,176      | 54<br>14,119         | 1,260<br>15,373        | 1,260<br>15,373      | 1,440<br>14,607      | 14.29%<br>-4.98%       | 1,260<br>15,373        |
| 135-50060-020-000<br>135-50070-020-000 | Pre-emp Physicals/Testing<br>Employee Relations                                  | 80<br>461            | 273                  | 190<br>76            | 400<br>300             | 400<br>300           | 400<br>300           | 0.00%                  | 400<br>300             |
| 135-55005-020-000                      | Engineering                                                                      | 852                  | -                    | -                    | 30,000                 | 30,000               | 30,000               | 0.00%                  | 30,000                 |
| 135-55070-020-000<br>135-55080-020-000 | Independent Labor  Maintenance & Repairs                                         | 19,449<br>97,990     | 2,145<br>74,141      | 2,921<br>114,795     | 15,000<br>88,000       | 15,000<br>73,000     | 15,000<br>108,000    | 0.00%<br>22.73%        | 15,000<br>73,000       |
| 135-55081-020-000                      | Maintenance & Repairs- Collections                                               | -                    | -                    | -                    | 10,000                 | 25,000               | 157,500              | 1475.00%               | 25,000                 |
| 135-55085-020-000<br>135-55090-020-000 | Generator Maintenance & Repairs  Vehicle Maintenance                             | 6,076<br>9,836       | 1,595<br>9,572       | 6,160<br>2,894       | 10,000<br>4,000        | 2,500<br>4,000       | 10,000<br>4,000      | 0.00%                  | 2,500<br>4,000         |
| 135-55091-020-000<br>135-55105-020-000 | Vehicle Maintenance- Collections                                                 | 24                   | 395                  | 8,781                | 8,000                  | 8,000                | 13,000<br>3,000      | 62.50%<br>0.00%        | 8,000<br>3,000         |
| 135-55120-020-000                      | Maintenance-Heavy Equipment Cleaning Services                                    |                      | -                    | 263                  | 3,000<br>1,500         | 3,000<br>1,500       | 1,500                | 0.00%                  | 1,500                  |
| 135-55125-020-000<br>135-55135-020-000 | Dumpster Services Lab Analysis                                                   | 56,329<br>32,416     | 68,016<br>31,558     | 71,124<br>33,902     | 100,000<br>40,000      | 100,000<br>40,000    | 100,000<br>40,000    | 0.00%                  | 100,000<br>40,000      |
| 135-60010-020-000                      | Communications/Mobiles                                                           | 5,460                | 4,844                | 4,927                | 5,000                  | 5,500                | 7,500                | 50.00%                 | 5,500                  |
| 135-60020-020-000<br>135-60066-020-000 | Publications/Books/Subscripts                                                    | 145,449<br>150       | 161,571              | 147,288              | 160,067<br>200         | 160,067<br>200       | 157,735<br>200       | -1.46%<br>0.00%        | 160,067<br>200         |
| 135-60070-020-000                      | Dues & Memberships                                                               | 267                  | 60                   | 191                  | 300                    | 300                  | 300                  | 0.00%                  | 300                    |