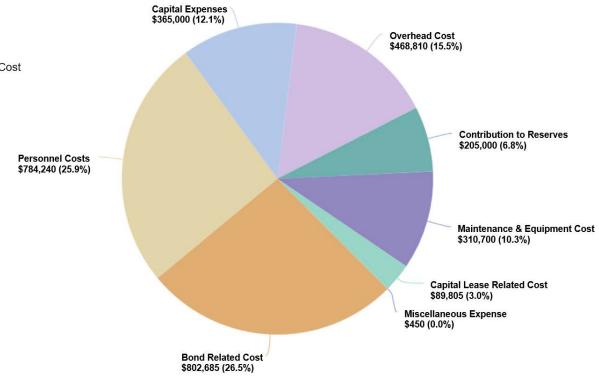

| General Fund               |            |
|----------------------------|------------|
| Revenue                    | 9,927,021  |
| Tax Collections            | 136,531    |
| PID Surcharges             | 163,725    |
| Reserve Funds              | 0          |
| Total Revenue              | 10,227,277 |
| Water Expense              | 5,327,165  |
| Wastewater Expense         | 3,026,690  |
| Board of Directors Expense | 13,230     |
| Administration Expense     | 1,669,510  |
| Non-Departmental Expense   | 185,575    |
| Total Expense              | 10,222,170 |
| Net Budget Surplus/Deficit | 5,107      |