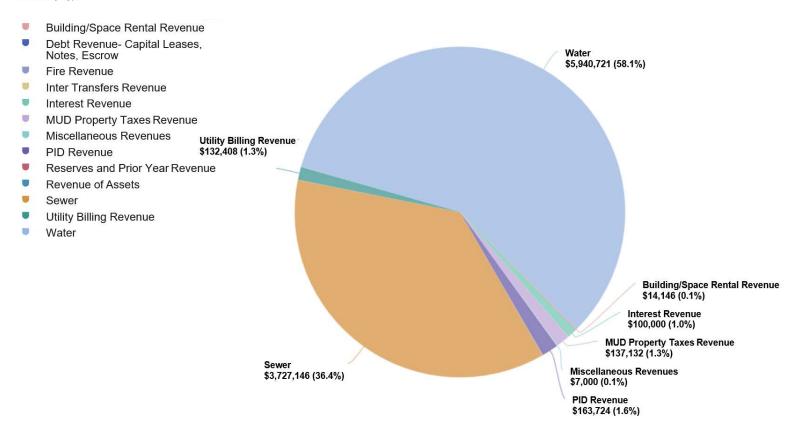

| General Fund               |            |
|----------------------------|------------|
| Revenue                    | 9,927,021  |
| Tax Collections            | 136,531    |
| PID Surcharges             | 163,725    |
| Reserve Funds              | 0          |
| Total Revenue              | 10,227,277 |
| Water Expense              | 5,327,165  |
| Wastewater Expense         | 3,026,690  |
| Board of Directors Expense | 13,230     |
| Administration Expense     | 1,669,510  |
| Non-Departmental Expense   | 185,575    |
| Total Expense              | 10,222,170 |
| Net Budget Surplus/Deficit | 5,107      |

| Tax Debt Service Fund      |           |
|----------------------------|-----------|
| Revenue                    | 205,281   |
| Tax Collections            | 691,010   |
| PID Surcharge              | 114,681   |
|                            |           |
| Total Revenue              | 1,010,973 |
| Debt Service Expense       | 1,002,973 |
|                            |           |
|                            |           |
|                            |           |
|                            |           |
| Total Expense              | 1,002,973 |
| Net Budget Surplus/Deficit | 8,000     |

| Fire Fund                  |           |
|----------------------------|-----------|
| Revenue                    | 51,000    |
| Tax Collections            | 1,246,877 |
| PID Assessment             | 510,812   |
| Reserve Funds              | 0         |
| Total Revenue              | 1,808,689 |
| Fire Expense               | 1,808,689 |
| Total Expense              | 1,808,689 |
| Net Budget Surplus/Deficit | 0         |

| Revenue Debt Service Fund  |           |
|----------------------------|-----------|
| Revenue                    | 1,258,324 |
| Total Revenue              | 1,258,324 |
| Debt Service Expense       | 1,253,824 |
| Total Expense              | 1,253,824 |
| Net Budget Surplus/Deficit | 4,500     |