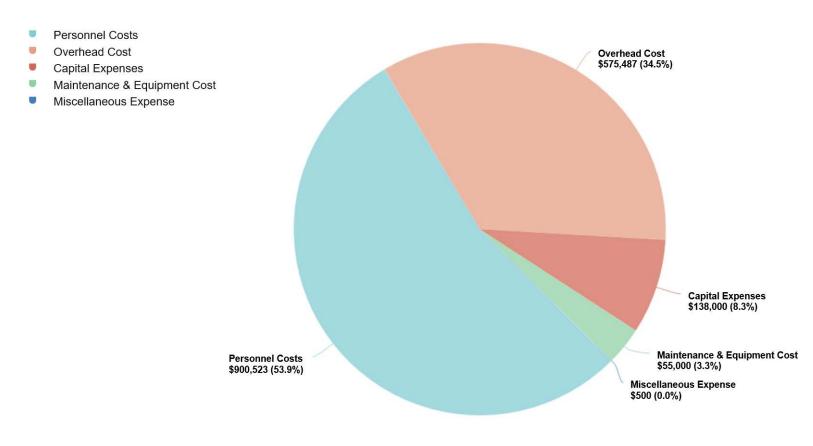

| Fire Fund                  |           |
|----------------------------|-----------|
| Revenue                    | 51,000    |
| Tax Collections            | 1,246,877 |
| PID Assessment             | 510,812   |
| Reserve Funds              | 0         |
| Total Revenue              | 1,808,689 |
| Fire Expense               | 1,808,689 |
| Total Expense              | 1,808,689 |
| Net Budget Surplus/Deficit | 0         |