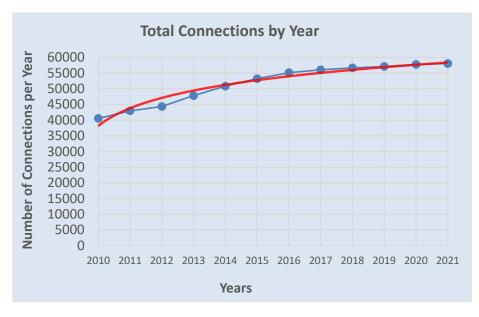

|

| Purchased Water Expense (Projected Fort Worth Costs)   | Purchased Water (gallons): | 883,894,819 |
|--------------------------------------------------------|----------------------------|-------------|
| Out of District Volumetric Charge Per 1000 Gallons     | \$2.33                     | \$2,059,475 |
| Rate of Use Charge Monthly                             | \$34,710.00                | \$416,520   |
| Increase Monthly Rate of Use Charge- Projected True Up | \$10,000.00                | \$120,000   |
| Service Charge Monthly                                 | \$25                       | \$300       |
|                                                        | Total:                     | \$2,596,295 |

## **Water Use History and Projections**









# PROJECTED WASTEWATER REVENUE

|                           | Residential (Winter Average) | Commercial | Total |
|---------------------------|------------------------------|------------|-------|
| Rates                     |                              |            |       |
| Minimum Charge            |                              |            |       |
| All Meter Sizes           | \$22.15                      | \$22.15    |       |
|                           |                              |            |       |
| Volumetric Charge (000's) |                              |            |       |
| 0-4,000                   | \$4.10                       |            |       |
| 4,001-8,000               | \$5.85                       |            |       |
| 8,001-12,000