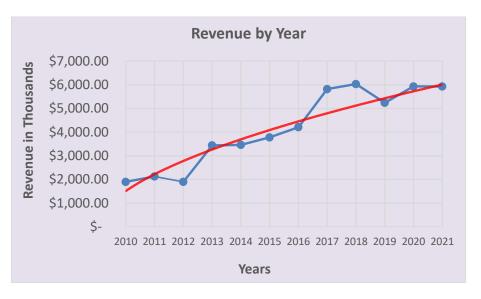

|

| Purchased Water Expense (Projected Fort Worth Costs)   | Purchased Water (gallons): | 883,894,819 |
|--------------------------------------------------------|----------------------------|-------------|
| Out of District Volumetric Charge Per 1000 Gallons     | \$2.33                     | \$2,059,475 |
| Rate of Use Charge Monthly                             | \$34,710.00                | \$416,520   |
| Increase Monthly Rate of Use Charge- Projected True Up | \$10,000.00                | \$120,000   |
| Service Charge Monthly                                 | \$25                       | \$300       |
|                                                        | Total:                     | \$2,596,295 |

## **Water Use History and Projections**









# PROJECTED WASTEWATER REVENUE

|                           | Residential (Winter Average) | Commercial | Total |
|---------------------------|------------------------------|------------|-------|
| Rates                     |                              |            |       |
| Minimum Charge            |                              |            |       |
| All Meter Sizes           | \$22.15                      | \$22.15    |       |
|                           |                              |            |       |
| Volumetric Charge (000's) |                              |            |       |
| 0-4,000                   | \$4.10                       |            |       |
| 4,001-8,000               | \$5.85                       |            |       |
| 8,001-12,000