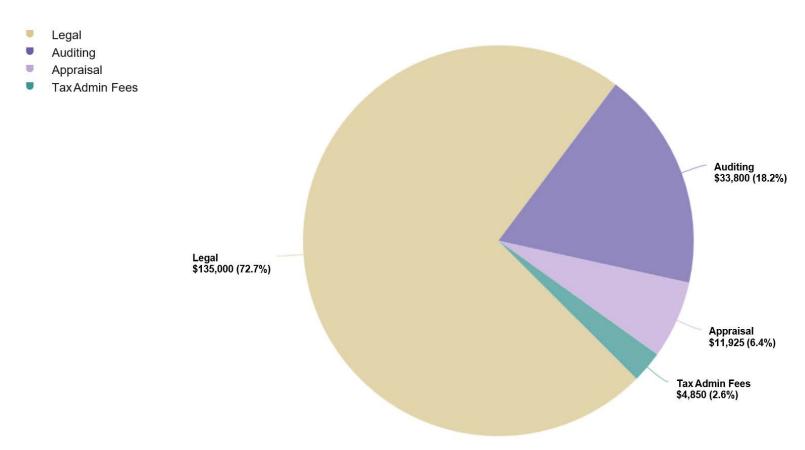

(25.4%)

## FY 2021 Budget Expenses by Department

All Departments

- Water
- Wastewater
- Administration
- Non Deparmental
- Board of Directors



### FY 2021 Budget Expenses by Department

Water

- Wholesale Water Fort Worth
- Capital Expenses
- Bond Related Cost
- Personnel Costs
- Maintenance & Equipment Cost
- Overhead Cost
- Contribution to Reserves
- Capital Lease Related Cost
- Miscellaneous Expense



#### FY 2021 Budget Expenses by Department





Capital Expenses

- Overhead Cost
  Contribution to Reserves
- Maintenance & Equipment Cost
- Capital Lease Related Cost
- Miscellaneous Expense



## FY 2021 Budget Expenses by Department

Board of Directors



Personnel Costs





## FY 2021 Budget Expenses by Department

Administration



## FY 2021 Budget Expenses by Department





#### **TAX DEBT PAYMENTS**

#### LONG TERM TAX DEBT

|                                                    | MUD/PID Paid | Par                                | Principal FY21 | Interest 3/01               | Interest 9/01 | Subtotal Interest | Paying Agent Fee      | Total                         | Maturity Date | First Callable Date | Project/Reason                                                                                                                                                         |
|----------------------------------------------------|--------------|------------------------------------|----------------|-----------------------------|---------------|-------------------|-----------------------|-------------------------------|---------------|---------------------|---------