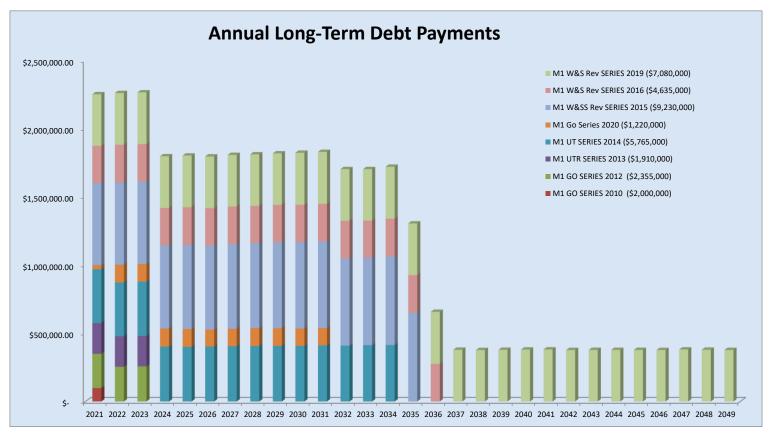

---|----------------|------------|
| Vaccon Truck (Water usage 43%) |              | \$154,843    | \$30,962        | \$1,390       | \$934         | \$2,324           | \$33,286  | 2/1/2023    | Replacement    | Water      |
| Vaccon Truck (WW usage 57%)    |              | \$205,257    | \$41,043        | \$1,843       | \$1,238       | \$3,081           | \$44,123  | 2/1/2023    | Replacement    | Wastewater |
| Camera Van                     |              | \$205,504    | \$40,230        | \$2,922       | \$2,529       | \$5,451           | \$45,681  | 2/1/2024    | Replacement    | Wastewater |
| Total:                         |              | \$565,604    | \$112,235       | \$6,156       | \$4,700       | \$10,856          | \$123,091 |             |                |            |





## **CAPITAL OUTLAYS**

| Engineer Master Plan of Improvements