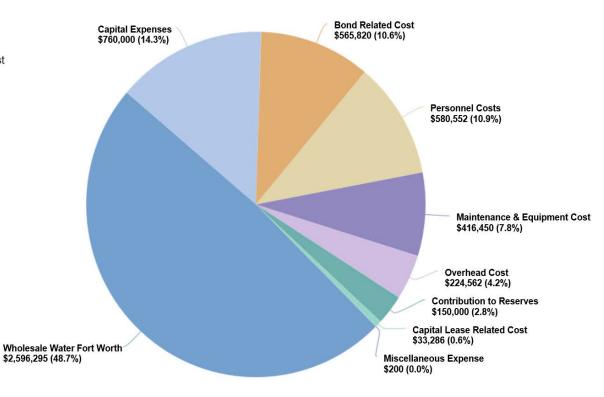

#### **General Fund**

|                                        |                                                                                  | G                    | enerai               | runa                 |                        |                      |                      |                        |                        |
|----------------------------------------|----------------------------------------------------------------------------------|----------------------|----------------------|----------------------|------------------------|----------------------|----------------------|------------------------|------------------------|
| Account                                | Description                                                                      | FY 2017<br>Actuals   | FY 2018<br>Actuals   | FY 2019<br>Actuals   | FY 2020<br>Adopted     | FY 2020<br>Amended   | FY 2021<br>Adopted   | Prior Year<br>Change % | FY 2020<br>Projections |
| 135-40000-000-000                      | General Fund Revenues Property Taxes                                             | 61,008               | 122,279              | 125,687              | 134,871                | 134,871              | 136,531              | 1.23%                  | 134,871                |
| 135-40002-000-000<br>135-40015-000-000 | Property Taxes/Delinquent Property Taxes/P & I                                   | 290<br>350           | 347<br>530           | (327)<br>570         | 300<br>300             | 300<br>300           | 300<br>300           | 0.00%                  | 383<br>754             |
| 135-40025-000-000<br>135-47000-000-000 | PID Surcharges                                                                   | 103,619<br>5.822,785 | 195,528<br>6.035.804 | 163,043<br>5,243,386 | 164,253                | 164,253<br>6.000.000 | 163,725<br>5,932,489 | -0.32%<br>-8.54%       | 164,253<br>6.000,000   |
| 135-47005-000-000                      | Water<br>Sewer                                                                   | 2,587,176            | 3,035,824            | 3,124,552            | 6,486,623<br>3,503,885 | 3,200,000            | 3,677,146            | -8.54%<br>4.94%        | 3,200,000              |
| 135-47025-000-000<br>135-47030-000-000 | Penalties Service Charges (Disconnect Fees)                                      | 121,528<br>14,100    | 119,594<br>13,881    | 98,969<br>15,850     | 112,608<br>15,150      | 60,000<br>10,000     | 112,608<br>16,550    | 0.00%<br>9.24%         | 60,000<br>10,000       |
| 135-47035-000-000                      | Plumbing Inspections                                                             | 2,400                | 2,200                | 2,750                | 750                    | 4,500                | 750                  | 0.00%                  | 5,450                  |
| 135-47045-000-000<br>135-47070-000-000 | Sewer Inspections TCCC Effluent Charges                                          | 4,800<br>87,159      | 5,800<br>81,611      | 4,150<br>57,003      | 2,500<br>50,000        | 2,500<br>80,000      | 2,500<br>50,000      | 0.00%<br>0.00%         | 4,950<br>90,000        |
| 135-48010-000-000<br>135-49000-000-000 | Utility Fees Capital Lease- Oth Fin Sources                                      | -                    | -                    | 205,504              |                        |                      | -                    | 0.00%                  |                        |
| 135-49011-000-000                      | Interest Income                                                                  | 18,940               | 61,282               | 139,388              | 120,000                | 80,000               | 100,000              | -16.67%                | 80,000                 |
| 135-49016-000-000<br>135-49018-000-000 | Cell Tower Revenue Building Rent Income                                          | 10,926<br>7,000      | 12,077<br>7,000      | 15,651<br>7,000      | 14,146<br>7,000        | 14,146<br>7,000      | 14,146               | 0.00%<br>-100.00%      | 14,146<br>5,833        |
| 135-49026-000-000<br>135-49035-000-000 | Proceeds from Sale of Assets Prior Year Reserves                                 | 39,899               | 15,400               | 52,600               | 13,000                 | 13,000<br>160,011    | 5,000                | -61.54%<br>0.00%       | 13,000<br>160,011      |
| 135-49036-000-000                      | GASB Reserves                                                                    | -                    | -                    | 150,000              |                        | -                    |                      | 0.00%                  | -                      |
| 135-49005-000-000<br>135-49075-000-000 | Loan Proceeds Oversize Meter Reimbursement                                       | 20,864               | 360,100<br>14,237    | 32,080<br>41,295     | 12,691                 | 12,691               | 8,232                | -35.14%                | 19,732                 |
| 135-49141-000-000<br>135-49145-000-000 | Interfund Transfer In Intergov Transfer In                                       | -                    | 797,834              | 32,080               |                        |                      |                      | 0.00%                  |                        |
| 135-49900-000-000                      | Miscellaneous Income                                                             | (27,448)             | 16,547               | 14,216               | 7,000                  | 21,000               | 7,000                | 0.00%                  | 36,402                 |
| 135-49901-000-000<br>135-49903-000-000 | Records Management Revenue  Recovery of Prior Year Expense                       | 32<br>81,791         | -                    | 6                    |                        |                      | -                    | 0.00%                  |                        |
| 135-00000-000-000                      | Reimbursement                                                                    | 9 057 220            | 10 907 979           | 9,525,452            | 10 645 077             | 9.964.572            | 10 227 277           | 0.00%                  | 9,999,785              |
|                                        | liotai                                                                           | 8,957,220            | 10,897,878           | 9,525,452            | 10,645,077             | 9,964,572            | 10,227,277           | -3.92%                 | 9,999,785              |
| Water<br>135-50005-010-000             | General Fund Expenses Salaries & Wages                                           | 232,082              | 245,349              | 308,939              | 350,267                | 350,267              | 365,309              | 4.29%                  | 350,267                |
| 135-50010-010-000                      | Overtime                                                                         | 13,069               | 14,433               | 12,323               | 17,000                 | 20,000               | 17,000               | 0.00%                  | 20,000                 |
| 135-50016-010-000<br>135-50017-010-000 | Longevity  Certification                                                         | 3,270<br>2,600       | 3,310<br>2,425       | 3,620<br>2,125       | 3,920<br>5,400         | 5,083<br>5,400       | 5,435<br>6,000       | 38.65%<br>11.11%       | 5,083<br>5,400         |
| 135-50020-010-000<br>135-50026-010-000 | Retirement<br>Medical Insurance                                                  | 21,489<br>30,038     | 24,919<br>32,816     | 30,416<br>41.853     | 34,863<br>84,326       | 34,863<br>84,326     | 36,520<br>86,182     | 4.75%<br>2.20%         | 34,863<br>84,326       |
| 135-50027-010-000                      | Dental Insurance                                                                 | 2,942                | 2,589                | 2,995                | 4,725                  | 4,725                | 4,933                | 4.41%                  | 4,725                  |
| 135-50028-010-000<br>135-50029-010-000 | Vision Insurance<br>Life Insurance & Other                                       | 578<br>2,576         | 460<br>2,573         | 490<br>2,574         | 767<br>3.132           | 767<br>4,132         | 789<br>3,289         | 2.79%<br>4.98%         | 767<br>4,132           |
| 135-50030-010-000                      | Social Security Taxes                                                            | 15,286               | 16,345               | 19,845               | 23,348                 | 23,348               | 24,412               | 4.56%                  | 23,348                 |
| 135-50035-010-000<br>135-50040-010-000 | Medicare Taxes Unemployment Taxes                                                | 3,575<br>51          | 3,823<br>819         | 4,641<br>47          | 5,461<br>1,080         | 5,461<br>1,080       | 5,709<br>1,080       | 4.56%<br>0.00%         | 5,461<br>1,080         |
| 135-50045-010-000<br>135-50060-010-000 | Workman's Compensation Pre-emp Physicals/Testing                                 | 11,864<br>347        | 10,799<br>285        | 10,901<br>370        | 11,850<br>400          | 11,850<br>400        | 10,877<br>400        | -8.21%<br>0.00%        | 11,850<br>400          |
| 135-50070-010-000                      | Employee Relations                                                               | 187                  | 178                  | 74                   | 300                    | 300                  | 300                  | 0.00%                  | 300                    |
| 135-55005-010-000<br>135-55080-010-000 | Engineering Maintenance & Repairs                                                | 25,390<br>87,258     | 100,901              | 6,069<br>128,828     | 20,000<br>100,000      | 75,000               | 20,000<br>124,000    | 0.00%<br>24.00%        | 75,000                 |
| 135-55085-010-000                      | Generator Maintenance & Repairs                                                  | 2,459                | 770                  | 1,906                | 3,000                  | 3,000                | 3,000                | 0.00%                  | 3,000                  |
| 135-55090-010-000<br>135-55105-010-000 | Vehicle Maintenance Maintenance-Heavy Equipment                                  | 2,253                | 5,216<br>35          | 4,770                | 5,000<br>3,500         | 5,000<br>3,500       | 5,000<br>3,500       | 0.00%                  | 5,697<br>3,500         |
| 135-55120-010-000<br>135-55135-010-000 | Cleaning Services Lab Analysis - MUD                                             | 3,948                | 7,413                | 175<br>8,104         | 1,000<br>7,500         | 1,000<br>7,500       | 1,000<br>7,500       | 0.00%                  | 1,000<br>7,500         |
| 135-60010-010-000                      | Communications/Mobiles                                                           | 4,589                | 3,973                | 3,771                | 5,000                  | 5,500                | 7,500                | 50.00%                 | 5,500                  |
| 135-60020-010-000<br>135-60066-010-000 | Electricity Publications/Books/Subscripts                                        | 156,752<br>767       | 140,190<br>767       | 113,377<br>790       | 125,677<br>1.000       | 125,677<br>1,000     | 123,487              | -1.74%<br>0.00%        | 125,677<br>1,000       |
| 135-60070-010-000                      | Dues & Memberships                                                               | -                    |                      | 122                  | 500                    | 500                  | 500                  | 0.00%                  | 500                    |
| 135-60080-010-000<br>135-60090-010-000 | Schools & Training Safety Program                                                | 936                  | 2,889                | 3,581                | 7,426<br>400           | 2,500<br>400         | 7,426<br>400         | 0.00%                  | 2,500<br>400           |
| 135-60100-010-000<br>135-60105-010-000 | Travel & per diem Rent/Lease Equipment                                           | 124                  | 87                   | 2,544                | 2,845<br>1,500         | 500<br>1,500         | 2,875<br>1,500       | 1.05%<br>0.00%         | 500<br>1,500           |
| 135-60135-010-000                      | TCEQ Fees & Permits - MUD                                                        | 31,064               | 24,220               | 21,084               | 63,000                 | 30,000               | 30,000               | -52.38%                | 30,000                 |
| 135-60150-010-000<br>135-60245-010-000 | Wholesale Water Miscellaneous Expenses                                           | 2,068,311<br>103     | 2,257,593            | 1,977,849            | 2,714,710<br>200       | 2,299,249<br>200     | 2,596,295<br>200     | -4.36%<br>0.00%        | 2,299,249<br>200       |
| 135-60280-010-000<br>135-60285-010-000 | Property Maintenance                                                             | 775                  | 975                  | 612                  | 3,000                  | 3,000                | 3,000                | 0.00%                  | 3,000                  |
| 135-60332-010-000                      | Lawn Equipment & Maintenance<br>Interfund Transfer Out- Revenue I&S              | 8,250<br>240,822     | 11,250<br>278,084    | 8,090<br>276,901     | 14,750<br>527,381      | 14,750<br>527,381    | 14,750<br>565,820    | 0.00%<br>7.29%         | 14,750<br>527,381      |
| 135-60333-010-000<br>135-60334-010-000 | Interfund Transfer Out- Bond Reserve Interfund Transfer Out-Bank Reserve Account | 48,047               | 48,996               | 55,200               | 55,193<br>180,000      | 36,800<br>180,000    | 75,000               | -100.00%<br>-58.33%    | 36,800<br>180,000      |
| 135-60360-010-000                      | Furniture/Equipment < \$5000                                                     | -                    | 5,020                |                      | 2,500                  | 2,500                | 2,500                | 0.00%                  | 2,500                  |
| 135-65005-010-000<br>135-65010-010-000 | Fuel & Lube Uniforms                                                             | 8,733<br>3,064       | 11,489<br>2,632      | 10,479<br>2,219      | 15,000<br>5,190        | 15,000<br>5,190      | 15,000<br>5,190      | 0.00%                  | 15,000<br>5,190        |
| 135-65030-010-000<br>135-65035-010-000 | Chemicals<br>Small Tools                                                         | 24,217<br>868        | 18,687               | 22,270               | 20,000<br>1,200        | 20,000<br>1,200      | 25,000<br>1,200      | 25.00%<br>0.00%        | 20,000<br>1,200        |
| 135-65040-010-000                      | Safety Equipment                                                                 | 507                  | 1,081                | 641                  | 1,000                  | 1,000                | 1,000                | 0.00%                  | 1,000                  |
| 135-65050-010-000<br>135-65053-010-000 | Meter Expense Meter Change Out Program                                           | 24,000<br>71,160     | 24,976<br>82,313     | 55,003<br>86,949     | 70,000<br>87,000       | 70,000<br>87,000     | 70,000<br>87,000     | 0.00%                  | 70,000<br>87,000       |
| 135-69005-010-000                      | Capital Outlays                                                                  | 323,263              | 488,427              | 1,147,521            | 684,875                | 772,475              | 740,000              | 8.05%                  | 772,475                |
| 135-69008-010-000<br>135-69009-010-000 | Short Term Debt-Principal Short Term Debt-Interest                               | -                    | 2,271                | 30,068<br>4,124      | 30,512<br>3,231        | 30,512<br>3,231      | 30,962<br>2,324      | 1.47%<br>-28.07%       | 30,512<br>3,231        |
| 135-69195-010-000<br>135-69281-010-000 | Gasb34/Reserve for Replacement Water Tank Inspection Contract                    | 75,000<br>126,958    | 75,000<br>107,864    | 75,000<br>99,877     | 75,000<br>120,000      | 75,000<br>102,077    | 75,000<br>108,000    | 0.00%<br>-10.00%       | 75,000<br>102,077      |
| 135-70040-010-000                      | Bond Related Expenses                                                            | -                    | -                    | 39,160               | -                      | -                    | -                    | 0.00%                  | -                      |
| 135-55135-010-001<br>135-60135-010-001 | Lab Analysis - PID TCEQ Fees & Permits - PID                                     | 2,183                | 1,753                | 1,799                | 2,000                  | 2,000                | 2,000                | 0.00%                  | 2,000                  |
|                                        | Subtotal Water                                                                   | 3,681,756            | 4,066,003            | 4,630,096            | 5,506,929              | 5,063,144            | 5,327,165            | -3.26%                 | 5,063,841              |
| Wastewater                             |                                                                                  |                      |                      |                      |                        |                      |                      |                        |                        |
| 135-50005-020-000<br>135-50010-020-000 | Salaries & Wages Overtime                                                        | 387,947<br>31.979    | 362,490<br>37,047    | 354,641<br>33,704    | 441,799<br>33,000      | 441,799<br>30,000    | 483,633<br>33,000    | 9.47%                  | 441,799<br>30,000      |
| 135-50016-020-000                      | Longevity                                                                        | 6,635                | 7,415                | 7,445                | 8,035                  | 6,873                | 7,420                | -7.65%                 | 6,873                  |
| 135-50017-020-000<br>135-50020-020-000 | Certification Retirement                                                         | 8,275<br>38,208      | 8,436<br>38,361      | 8,575<br>37,618      | 9,000<br>45,531        | 9,000<br>45,531      | 8,100<br>49,358      | -10.00%<br>8.40%       | 9,000<br>45,531        |
| 135-50026-020-000<br>135-50027-020-000 | Medical Insurance Dental Insurance                                               | 55,136<br>4,464      | 65,584<br>4,692      | 60,272<br>4,181      | 104,858<br>5,817       | 104,858<br>5,817     | 122,035<br>6.443     | 16.38%<br>10.74%       | 104,858<br>5,817       |
| 135-50028-020-000                      | Vision Insurance                                                                 | 954                  | 803                  | 677                  | 948                    | 948                  | 1,098                | 15.75%                 | 948                    |
| 135-50029-020-000<br>135-50030-020-000 | Life Insurance & Other Social Security Taxes                                     | 4,552<br>25,343      | 4,205<br>23,764      | 4,088<br>23,840      | 4,500<br>30,494        | 4,500<br>30,494      | 4,725<br>32,993      | 5.00%<br>8.20%         | 4,500<br>30,494        |
| 135-50035-020-000                      | Medicare Taxes                                                                   | 5,927                | 5,558                | 5,576                | 7,132                  | 7,132                | 7,716                | 8.20%                  | 7,132                  |
| 135-50040-020-000<br>135-50045-020-000 | Unemployment Taxes Workman's Compensation                                        | 63<br>14,903         | 1,134<br>16,176      | 54<br>14,119         | 1,260<br>15,373        | 1,260<br>15,373      | 1,440<br>14,607      | 14.29%<br>-4.98%       | 1,260<br>15,373        |
| 135-50060-020-000<br>135-50070-020-000 | Pre-emp Physicals/Testing<br>Employee Relations                                  | 80<br>461            | 273                  | 190<br>76            | 400<br>300             | 400<br>300           | 400<br>300           | 0.00%                  | 400<br>300             |
| 135-55005-020-000                      | Engineering                                                                      | 852                  | -                    | -                    | 30,000                 | 30,000               | 30,000               | 0.00%                  | 30,000                 |
| 135-55070-020-000<br>135-55080-020-000 | Independent Labor  Maintenance & Repairs                                         | 19,449<br>97,990     | 2,145<br>74,141      | 2,921<br>114,795     | 15,000<br>88,000       | 15,000<br>73,000     | 15,000<br>108,000    | 0.00%<br>22.73%        | 15,000<br>73,000       |
| 135-55081-020-000                      | Maintenance & Repairs- Collections                                               | -                    | -                    | -                    | 10,000                 | 25,000               | 157,500              | 1475.00%               | 25,000                 |
| 135-55085-020-000<br>135-55090-020-000 | Generator Maintenance & Repairs  Vehicle Maintenance                             | 6,076<br>9,836       | 1,595<br>9,572       | 6,160<br>2,894       | 10,000<br>4,000        | 2,500<br>4,000       | 10,000<br>4,000      | 0.00%                  | 2,500<br>4,000         |
| 135-55091-020-000<br>135-55105-020-000 | Vehicle Maintenance- Collections                                                 | 24                   | 395                  | 8,781                | 8,000                  | 8,000                | 13,000<br>3,000      | 62.50%<br>0.00%        | 8,000<br>3,000         |
| 135-55120-020-000                      | Maintenance-Heavy Equipment Cleaning Services                                    |                      | -                    | 263                  | 3,000<br>1,500         | 3,000<br>1,500       | 1,500                | 0.00%                  | 1,500                  |
| 135-55125-020-000<br>135-55135-020-000 | Dumpster Services Lab Analysis                                                   | 56,329<br>32,416     | 68,016<br>31,558     | 71,124<br>33,902     | 100,000<br>40,000      | 100,000<br>40,000    | 100,000<br>40,000    | 0.00%                  | 100,000<br>40,000      |
| 135-60010-020-000                      | Communications/Mobiles                                                           | 5,460                | 4,844                | 4,927                | 5,000                  | 5,500                | 7,500                | 50.00%                 | 5,500                  |
| 135-60020-020-000<br>135-60066-020-000 | Publications/Books/Subscripts                                                    | 145,449<br>150       | 161,571              | 147,288              | 160,067<br>200         | 160,067<br>200       | 157,735<br>200       | -1.46%<br>0.00%        | 160,067<br>200         |
| 135-60070-020-000                      | Dues & Memberships                                                               | 267                  | 60                   | 191                  | 300                    | 300                  | 300                  | 0.00%                  | 300                    |