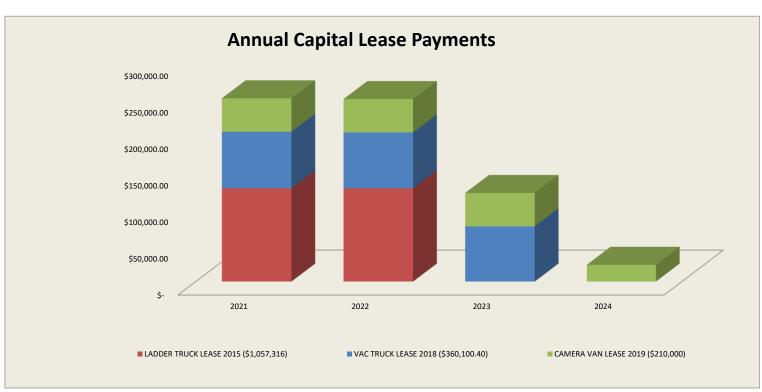

-|----------------|------------|
| Vaccon Truck (Water usage 43%) |              | \$154,843    | \$30,962        | \$1,390       | \$934         | \$2,324           | \$33,286  | 2/1/2023    | Replacement    | Water      |
| Vaccon Truck (WW usage 57%)    |              | \$205,257    | \$41,043        | \$1,843       | \$1,238       | \$3,081           | \$44,123  | 2/1/2023    | Replacement    | Wastewater |
| Camera Van                     |              | \$205,504    | \$40,230        | \$2,922       | \$2,529       | \$5,451           | \$45,681  | 2/1/2024    | Replacement    | Wastewater |
| Total:                         |              | \$565,604    | \$112,235       | \$6,156       | \$4,700       | \$10,856          | \$123,091 |             |                |            |





## **CAPITAL OUTLAYS**

| Engineer Master Plan of Improvements