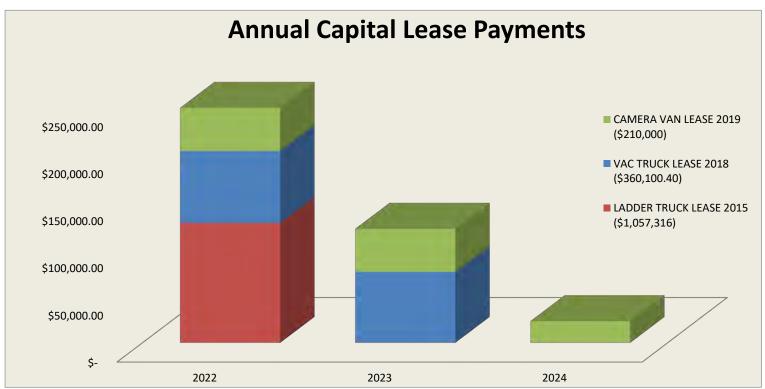

| 8/01     | Interest | Agent Fee | Total     | <b>Payoff Date</b> | Reason      | Department |
| Vaccon Truck (Water usage 43%) |         | \$154,843  | \$31,419  | \$934    | \$470    | \$1,404  | \$ -      | \$32,823  | 2/1/2023           | Replacement | Water      |
| Vaccon Truck (WW usage 57%)    |         | \$205,257  | \$41,648  | \$1,238  | \$623    | \$1,861  | \$ -      | \$43,509  | 2/1/2023           | Replacement | Wastewater |
| Camera Van                     |         | \$205,504  | \$40,230  | \$2,922  | \$2,529  | \$5,451  | \$ -      | \$45,681  | 2/1/2024           | Replacement | Wastewater |
| Total:                         |         | \$565,604  | \$113,297 | \$5,094  | \$3,623  | \$8,716  | \$ -      | \$122,013 |                    |             |            |





# **CAPITAL OUTLAYS**

| Department                   | FY 2022       | ı  | Y 2023  | ١  | Y 2024  |    | FY 2025 | F  | Y 2026  |
|------------------------------|---------------|----|---------|----|---------|----|---------|----|---------|
|                              |               |    |         |    |         |    |         |    |         |
| Water                        |               |    |         |    |         |    |         |    |         |
| Water Line Replacement       | \$<br>575,000 | _  | 632,500 | \$ | 695,750 | _  | 765,325 | _  | 841,858 |
| Pump Head Discharge          | \$<br>25,000  | \$ | 25,000  | \$ | -       | \$ | -       | \$ | -       |
| Valve Replacement/Addition   | \$<br>50,000  | \$ | 55,000  | \$ | 60,000  | \$ | 65,000  | \$ | 70,000  |
| SCADA Upgr