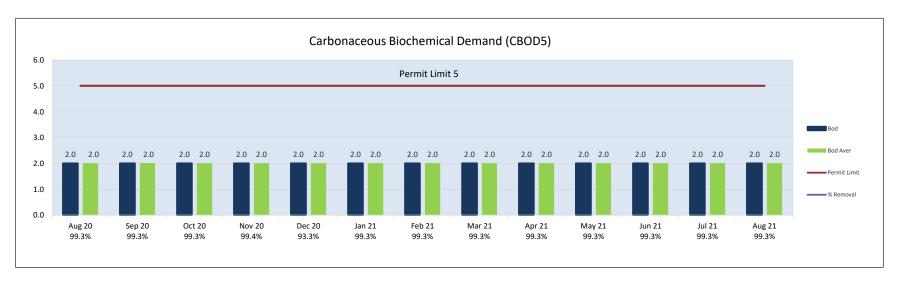

### August 2021 Results

| Date   | Amm      | onia-N   | % Removal   | СВ       | OD5      | % Removal | T:       | SS       | % Removal |
|--------|----------|----------|-------------|----------|----------|-----------|----------|----------|-----------|
| Date   | Influent | Effluent | % Kelliovai | Influent | Effluent | % Kemovai | Influent | Effluent | % Kemovai |
| 2-Aug  | 35.0     | 0.20     | 99.4%       | 282      | 2.0      | 99.3%     | 176      | 1.0      | 99.4%     |
| 4-Aug  | 52.5     | 0.20     | 99.6%       | 280      | 2.0      | 99.3%     | 372      | 1.0      | 99.7%     |
|        |          |          |             |          |          |           |          |          |           |
| 10-Aug | 54.5     | 0.20     | 99.6%       | 292      | 2.0      | 99.3%     | 277      | 1.0      | 99.6%     |
| 12-Aug | 47.8     | 0.20     | 99.6%       | 284      | 2.0      | 99.3%     | 343      | 1.0      | 99.7%     |
|        |          |          |             |          |          |           |          |          |           |
| 16-Aug | 59.5     | 0.20     | 99.7%       | 289      | 2.0      | 99.3%     | 319      | 1.0      | 99.7%     |
| 19-Aug | 38.3     | 0.20     | 99.5%       | 304      | 2.0      | 99.3%     | 226      | 1.0      | 99.6%     |
|        |          |          |             |          |          |           |          |          |           |
| 24-Aug | 61.0     | 0.20     | 99.7%       | 311      | 2.0      | 99.4%     | 272      | 1.0      | 99.6%     |
| 25-Aug | 52.0     | 0.20     | 99.6%       | 286      | 2.0      | 99.3%     | 260      | 1.0      | 99.6%     |

| Report | Ammonia-N |       | CBOD5 |       | TSS |       |
|--------|-----------|-------|-------|-------|-----|-------|
| керогі | 0.20      | 99.6% | 2.0   | 99.3% | 1.0 | 99.6% |

99,999,999.99 .00 To Amt: