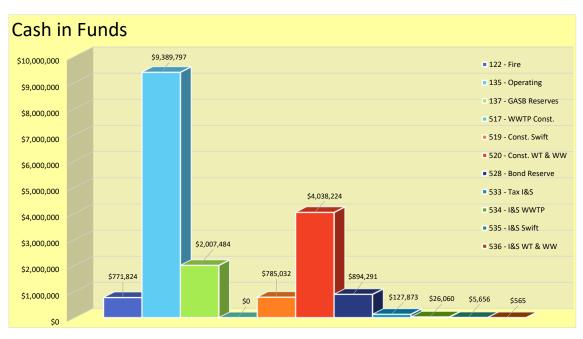

ipated rise in expenses. Unexpected fluctuations can include, but are not limited to an economic downturn, unanticipated increases in other utility expenses, and/or other extraordinary circumstances. This funds GASB 54 classification is committed fund balance.
- B. The District should maintain Rate Stabilization Reserves equivalent to 30% of the annual net water revenue. Each adopted budget of the District should contain a transfer from the general fund to the Rate Stabilization Reserves in an amount approved by the Board of Directors.
- C. Transfer of funds from Rate Stabilization Reserves requires the Board of Directors approval. After transfer, the General Manager is authorized to approve the expenditure of those funds, in accordance with District policy and budget authorizations.









| Cash Reserve Standards         |               |  |  |  |
|--------------------------------|---------------|--|--|--|
| Budgeted Expense               | \$10,500,000  |  |  |  |
| District Assets                | \$110,221,694 |  |  |  |
| Annual Net Water Revenue       | \$3,525,000   |  |  |  |
| Customer Deposits              | \$312,405     |  |  |  |
| Assigned Fund Capital Projects | \$1,518,116   |  |  |  |

| Reserve Fund Categories Targets       |                      | Min         | Min Max      |              |
|---------------------------------------|----------------------|-------------|--------------|--------------|
| Operating Reserves                    | 45-90 Days           | \$1,294,521 | \$2,589,041  | \$2,554,246  |
| Rehabilitation & Replacement Reserves | 1.5% o