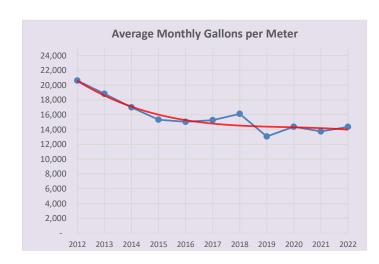

### **Monthly Water Operations Report**

|      |         |          |          |         |          | Wate   | r Billed |        |         |         |         |           |            |
|------|---------|----------|----------|---------|----------|--------|----------|--------|---------|---------|---------|-----------|------------|
| FY   | October | November | December | January | February | March  | April    | May    | June    | July    | August  | September | Total Year |
| 2011 | 70,502  | 50,909   | 44,365   | 35,983  | 27,845   | 55,972 | 69,165   | 61,467 | 99,326  | 117,707 | 170,464 | 123,692   | 927,397    |
| 2012 | 85,869  | 53,571   | 40,815   | 30,616  | 31,665   | 35,263 | 47,194   | 84,905 | 114,104 | 137,174 | 144,573 | 108,622   | 914,371    |
| 2013 | 85,488  | 75,251   | 48,527   | 39,601  | 34,450   | 43,137 | 56,947   | 76,542 | 85,312  | 110,072 | 130,945 | 114,497   | 900,769    |
| 2014 | 82,660  | 48,813   | 34,482   | 39,767  | 37,085   | 54,794 | 66,337   | 84,384 | 99,240  | 92,913  | 113,135 | 110,873   | 864,483    |
| 2015 | 90,994  | 58,986   | 49,607   | 36,162  | 38,776   | 30,566 | 46,543   | 39,576 | 60,731  | 100,622 | 139,441 | 123,886   | 815,890    |
| 2016 | 108,951 | 41,936   | 39,028   | 39,622  | 44,551   | 49,498 | 55,181   | 50,827 | 65,390  | 115,687 | 119,611 | 98,945    | 829,227    |
| 2017 | 74,785  | 68,638   | 38,580   | 33,028  | 38,380   | 60,841 | 56,683   | 86,794 | 98,864  | 95,355  | 104,303 | 99,541    | 855,792    |
| 2018 | 83,228  | 69,099   | 48,144   | 34,592  | 40,658   | 43,411 | 60,079   | 89,802 | 118,899 | 126,588 | 125,531 | 73,735    | 913,766    |
| 2019 | 47,193  | 41,933   | 36,244   | 34,604  | 33,740   | 40,421 | 55,970   | 42,773 | 70,747  | 96,174  | 131,472 | 114,784   | 746,055    |
| 2020 | 102,150 | 40,988   | 43,946   | 36,418  | 31,000   | 34,047 | 53,755   | 67,030 | 96,195  | 123,309 | 118,522 | 83,570    | 830,930    |
| 2021 | 98,232  | 57,380   | 40,841   | 42,725  | 40,786   | 41,078 | 67,776   | 50,736 | 64,195  | 100,853 | 97,864  |           | 702,466    |

|      |         |          |          |         |          | Water  | Pumped |         |         |         |         |           |            |
|------|---------|----------|----------|---------|----------|--------|--------|---------|---------|---------|---------|-----------|------------|
| FY   | October | November | December | January | February | March  | April  | May     | June    | July    | August  | September | Total Year |
| 2011 | 70,502  | 50,993   | 44,220   | 33,789  | 36,053   | 54,775 | 71,306 | 63,500  | 116,350 | 152,002 | 169,621 | 117,190   | 980,301    |
| 2012 | 83,750  | 54,245   | 41,650   | 34,740  | 31,581   | 46,519 | 62,649 | 100,402 | 110,324 | 153,813 | 139,005 | 123,045   | 981,723    |
| 2013 | 85,966  | 77,758   | 55,110   | 39,283  | 37,867   | 56,743 | 60,969 | 87,168  | 96,602  | 119,414 | 145,988 | 120,342   | 983,210    |
| 2014 | 81,909  | 51,769   | 39,769   | 48,758  | 42,395   | 61,100 | 71,283 | 96,481  | 95,206  | 110,173 | 123,369 | 115,607   | 937,819    |
| 2015 | 106,251 | 67,825   | 58,659   | 45,691  | 39,675   | 35,752 | 56,704 | 48,637  | 72,934  | 117,302 | 143,413 | 142,394   | 935,237    |
| 2016 | 106,731 | 52,616   | 43,708   | 46,945  | 50,721   | 55,178 | 60,434 | 55,562  | 68,138  | 112,533 | 128,963 | 104,664   | 886,193    |
| 2017 | 82,677  | 77,937   | 43,792   | 43,207  | 43,024   | 69,549 | 65,723 | 94,452  | 103,867 | 101,184 | 114,872 | 109,769   | 950,053    |
| 2018 | 91,439  | 78,282   | 55,745   | 40,796  | 40,750   | 51,711 | 67,217 | 97,980  | 124,109 | 155,354 | 144,015 | 85,946    | 1,033,344  |
| 2019 | 60,576  | 53,119   | 45,651   | 45,552  | 39,014   | 43,048 | 61,238 | 48,787  | 79,167  | 102,887 | 144,299 | 130,752   | 854,090    |
| 2020 | 112,971 | 48,627   | 49,384   | 40,726  | 35,749   | 38,576 | 57,714 | 74,153  | 106,219 | 136,306 | 130,721 | 89,514    | 920,660    |
| 2021 | 106,660 | 66,304   | 46,962   | 50,538  | 47,733   | 44,191 | 75,866 | 56,985  | 73,907  | 113,015 | 109,492 |           | 791,653    |