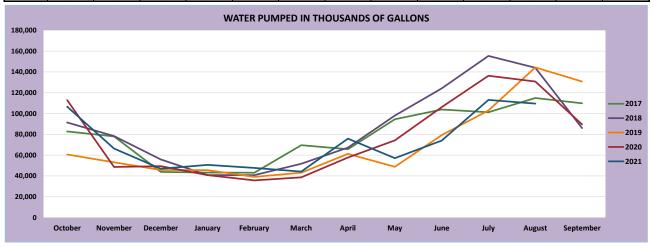

|      |         |          |          |         |          | Water  | Pumped |         |         |         |         |           |            |
|------|---------|----------|----------|---------|----------|--------|--------|---------|---------|---------|---------|-----------|------------|
| FY   | October | November | December | January | February | March  | April  | May     | June    | July    | August  | September | Total Year |
| 2011 | 70,502  | 50,993   | 44,220   | 33,789  | 36,053   | 54,775 | 71,306 | 63,500  | 116,350 | 152,002 | 169,621 | 117,190   | 980,301    |
| 2012 | 83,750  | 54,245   | 41,650   | 34,740  | 31,581   | 46,519 | 62,649 | 100,402 | 110,324 | 153,813 | 139,005 | 123,045   | 981,723    |
| 2013 | 85,966  | 77,758   | 55,110   | 39,283  | 37,867   | 56,743 | 60,969 | 87,168  | 96,602  | 119,414 | 145,988 | 120,342   | 983,210    |
| 2014 | 81,909  | 51,769   | 39,769   | 48,758  | 42,395   | 61,100 | 71,283 | 96,481  | 95,206  | 110,173 | 123,369 | 115,607   | 937,819    |
| 2015 | 106,251 | 67,825   | 58,659   | 45,691  | 39,675   | 35,752 | 56,704 | 48,637  | 72,934  | 117,302 | 143,413 | 142,394   | 935,237    |
| 2016 | 106,731 | 52,616   | 43,708   | 46,945  | 50,721   | 55,178 | 60,434 | 55,562  | 68,138  | 112,533 | 128,963 | 104,664   | 886,193    |
| 2017 | 82,677  | 77,937   | 43,792   | 43,207  | 43,024   | 69,549 | 65,723 | 94,452  | 103,867 | 101,184 | 114,872 | 109,769   | 950,053    |
| 2018 | 91,439  | 78,282   | 55,745   | 40,796  | 40,750   | 51,711 | 67,217 | 97,980  | 124,109 | 155,354 | 144,015 | 85,946    | 1,033,344  |
| 2019 | 60,576  | 53,119   | 45,651   | 45,552  | 39,014   | 43,048 | 61,238 | 48,787  | 79,167  | 102,887 | 144,299 | 130,752   | 854,090    |
| 2020 | 112,971 | 48,627   | 49,384   | 40,726  | 35,749   | 38,576 | 57,714 | 74,153  | 106,219 | 136,306 | 130,721 | 89,514    | 920,660    |
| 2021 | 106,660 | 66,304   | 46,962   | 50,538  | 47,733   | 44,191 | 75,866 | 56,985  | 73,907  | 113,015 | 109,492 |           | 791,653    |