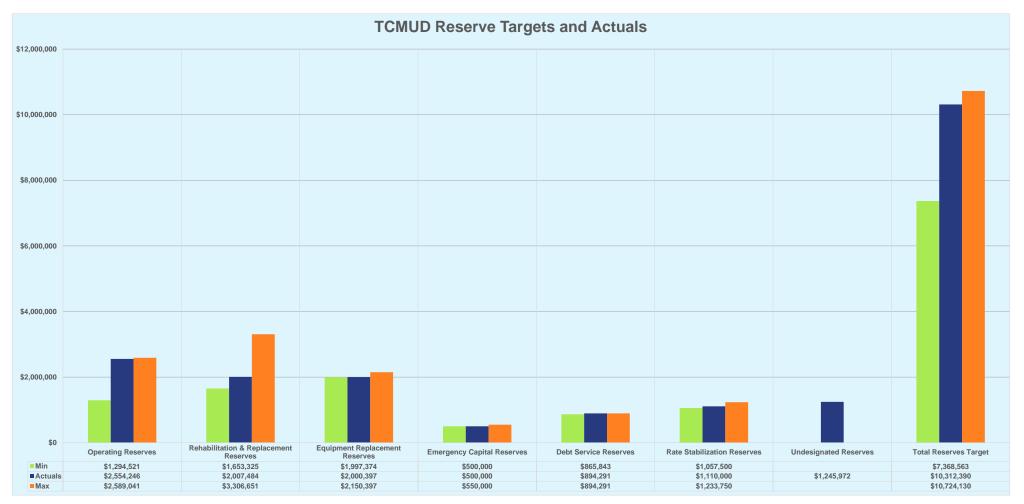

attachment: Order No. 2021-0920C

9. Consider and act to adopt Resolution No. 2021-0920C Cash Reserve Policy.

attachment: Resolution No. 2021-0920C

10. Consider and take appropriate action to approve Master Client Agreement and Statement of Work with M3 Networks for information Technology Services and cyber security for Fiscal Year 2022 and authorize the General Manager to execute the contract.