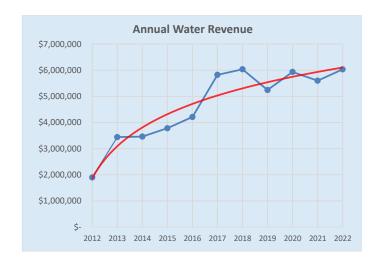

and Totals      | \$<br>700,000 | \$ | 125,000 | \$ | 125,000 | \$ | 5,000   | \$ | 5,000   |
|                              |               |    |         |    |         |    |         |    |         |
| ADMIN                        |               |    |         |    |         |    |         |    |         |
| New ERP System Deployment    | \$<br>170,000 | \$ | -       | \$ | -       | \$ | -       | \$ | -       |
| Pavement and Driveway Repair | \$<br>20,000  | \$ | 20,000  | \$ | -       | \$ | -       | \$ | -       |
| Fleet Replacement            | \$<br>-       | \$ | 35,000  | \$ | -       | \$ | -       | \$ | -       |
| Admin Grand Totals           | \$<br>190,000 | \$ | 55,000  | \$ | -       | \$ | -       | \$ | -       |

## ANNUAL WATER CONSUMPTION AND REVENUE BY YEAR





#### **AVERAGE MONTHLY METERS AND AVERAGE GALLONS BY YEAR**





#### ANNUAL WASTEWATER FLOW AND REVENUE BY YEAR







#### **STAFF REPORT**

#### **September 20, 2021**

#### **AGENDA ITEM**

Consider and take appropriate action to adopt Rate Order No. 2021-0920A amending water and sewer rates and setting an effective date of October 1, 2021.

#### **DESCRIPTION**

The changes in the proposed Rate Order are shown below.

**Section 1.09** Water Meter Fees. Fees charged are the actual cost of water meters.

| METER SIZE | WATER METER FEE | UPDATED METER FEE |
|------------|-----------------|-------------------|
| 5/8"       | \$300           | \$318             |
| 1"         | \$355           | \$381             |
| 1-1/2"     | \$736           | \$780             |

#### **Section 2.01