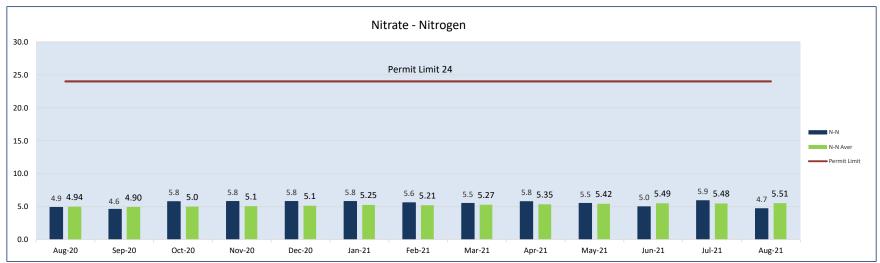

|          |           |
| 16-Aug | 59.5     | 0.20     | 99.7%       | 289      | 2.0      | 99.3%     | 319      | 1.0      | 99.7%     |
| 19-Aug | 38.3     | 0.20     | 99.5%       | 304      | 2.0      | 99.3%     | 226      | 1.0      | 99.6%     |
|        |          |          |             |          |          |           |          |          |           |
| 24-Aug | 61.0     | 0.20     | 99.7%       | 311      | 2.0      | 99.4%     | 272      | 1.0      | 99.6%     |
| 25-Aug | 52.0     | 0.20     | 99.6%       | 286      | 2.0      | 99.3%     | 260      | 1.0      | 99.6%     |

| Report | Ammonia-N |       | CBOD5 |       | TSS |       |
|--------|-----------|-------|-------|-------|-----|-------|
| керогі | 0.20      | 99.6% | 2.0   | 99.3% | 1.0 | 99.6% |















99,999,999.99 .00 To Amt:

|        | Begin Date: 08/01/2021 End Da                  | te: 08/31/2021                 | From Amt:                              | .00 To Amt: 99,999,99                                  | 9.99                 |                  |                      |      |      |  |
|--------|------------------------------------------------|--------------------------------|----------------------------------------|--------------------------------------------------------|----------------------|------------------|----------------------|------|------|--|
| Vendor | Vendor Name                                    | Involce Number Involce Inv Dep | t Account                              | Description                                            | Line Item            | Check