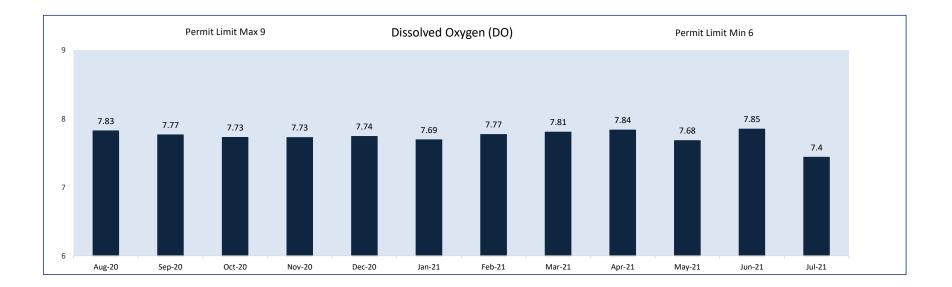

### **Monthly Water Operations Report**

|      |         |          |          |         |          | Wate   | r Billed |        |         |         |         |           |            |
|------|---------|----------|----------|---------|----------|--------|----------|--------|---------|---------|---------|-----------|------------|
| FY   | October | November | December | January | February | March  | April    | May    | June    | July    | August  | September | Total Year |
| 2011 | 70,502  | 50,909   | 44,365   | 35,983  | 27,845   | 55,972 | 69,165   | 61,467 | 99,326  | 117,707 | 170,464 | 123,692   | 927,397    |
| 2012 | 85,869  | 53,571   | 40,815   | 30,616  | 31,665   | 35,263 | 47,194   | 84,905 | 114,104 | 137,174 | 144,573 | 108,622   | 914,371    |
| 2013 | 85,488  | 75,251   | 48,527   | 39,601  | 34,450   | 43,137 | 56,947   | 76,542 | 85,312  | 110,072 | 130,945 | 114,497   | 900,769    |
| 2014 | 82,660  | 48,813   | 34,482   | 39,767  | 37,085   | 54,794 | 66,337   | 84,384 | 99,240  | 92,913  | 113,135 | 110,873   | 864,483    |
| 2015 | 90,994  | 58,986   | 49,607   | 36,162  | 38,776   | 30,566 | 46,543   | 39,576 | 60,731  | 100,622 | 139,441 | 123,886   | 815,890    |
| 2016 | 108,951 | 41,936   | 39,028   | 39,622  | 44,551   | 49,498 | 55,181   | 50,827 | 65,390  | 115,687 | 119,611 | 98,945    | 829,227    |
| 2017 | 74,785  | 68,638   | 38,580   | 33,028  | 38,380   | 60,841 | 56,683   | 86,794 | 98,864  | 95,355  | 104,303 | 99,541    | 855,792    |
| 2018 | 83,228  | 69,099   | 48,144   | 34,592  | 40,658   | 43,411 | 60,079   | 89,802 | 118,899 | 126,588 | 125,531 | 73,735    | 913,766    |
| 2019 | 47,193  | 41,933   | 36,244   | 34,604  | 33,740   | 40,421 | 55,970   | 42,773 | 70,747  | 96,174  | 131,472 | 114,784   | 746,055    |
| 2020 | 102,150 | 40,988   | 43,946   | 36,418  | 31,000   | 34,047 | 53,755   | 67,030 | 96,195  | 123,309 | 118,522 | 83,570    | 830,930    |
| 2021 | 98,232  | 57,380   | 40,841   | 42,725  | 40,786   | 41,078 | 67,776   | 50,736 | 64,195  | 100,853 | 97,864  |           | 702,466    |

|      |         |          |          |         |          | Water  | Pumped |         |         |         |         |           |            |
|------|---------|----------|----------|---------|----------|--------|--------|---------|---------|---------|---------|-----------|------------|
| FY   | October | November | December | January | February | March  | April  | May     | June    | July    | August  | September | Total Year |
| 2011 | 70,502  | 50,993   | 44,220   | 33,789  | 36,053   | 54,775 | 71,306 | 63,500  | 116,350 | 152,002 | 169,621 | 117,190   | 980,301    |
| 2012 | 83,750  | 54,245   | 41,650   | 34,740  | 31,581   | 46,519 | 62,649 | 100,402 | 110,324 | 153,813 | 139,005 | 123,045   | 981,723    |
| 2013 | 85,966  | 77,758   | 55,110   | 39,283  | 37,867   | 56,743 | 60,969 | 87,168  | 96,602  | 119,414 | 145,988 | 120,342   | 983,210    |
| 2014 | 81,909  | 51,769   | 39,769   | 48,758  | 42,395   | 61,100 | 71,283 | 96,481  | 95,206  | 110,173 | 123,369 | 115,607   | 937,819    |
| 2015 | 106,251 | 67,825   | 58,659   | 45,691  | 39,675   | 35,752 | 56,704 | 48,637  | 72,934  | 117,302 | 143,413 | 142,394   | 935,237    |
| 2016 | 106,731 | 52,616   | 43,708   | 46,945  | 50,721   | 55,178 | 60,434 | 55,562  | 68,138  | 112,533 | 128,963 | 104,664   | 886,193    |
| 2017 | 82,677  | 77,937   | 43,792   | 43,207  | 43,024   | 69,549 | 65,723 | 94,452  | 103,867 | 101,184 | 114,872 | 109,769   | 950,053    |
| 2018 | 91,439  | 78,282   | 55,745   | 40,796  | 40,750   | 51,711 | 67,217 | 97,980  | 124,109 | 155,354 | 144,015 | 85,946    | 1,033,344  |
| 2019 | 60,576  | 53,119   | 45,651   | 45,552  | 39,014   | 43,048 | 61,238 | 48,787  | 79,167  | 102,887 | 144,299 | 130,752   | 854,090    |
| 2020 | 112,971 | 48,627   | 49,384   | 40,726  | 35,749   | 38,576 | 57,714 | 74,153  | 106,219 | 136,306 | 130,721 | 89,514    | 920,660    |
| 2021 | 106,660 | 66,304   | 46,962   | 50,538  | 47,733   | 44,191 | 75,866 | 56,985  | 73,907  | 113,015 | 109,492 |           | 791,653    |

|            |         |          |          |         | Active Co | nnections |       |      |      |      |        |           |
|------------|---------|----------|----------|---------|-----------|-----------|-------|------|------|------|--------|-----------|
| FY         | October | November | December | January | February  | March     | April | May  | June | July | August | September |
| 2015 Total | 4353    | 4363     | 4377     | 4404    | 4413      | 4429      | 4443  | 4459 | 4478 | 4486 | 4498   | 4517      |
| 2016 Total | 4531    | 4538     | 4556     | 4568    | 4593      | 4604      | 4607  | 4616 | 4622 | 4627 | 4632   | 4636      |
| 2017 Total | 4644    | 4647     | 4661     | 4657    | 4663      | 4666      | 4670  | 4676 | 4685 | 4690 | 4696   | 4700      |
| 2018 Total | 4701    | 4706     | 4712     | 4716    | 4720      | 4724      | 4724  | 4728 | 4732 | 4735 | 4736   | 4738      |
| 2019 Total | 4741    | 4743     | 4745     | 4753    | 4753      | 4758      | 4761  | 4762 | 4768 | 4770 | 4773   | 4782      |
| 2020 Total | 4795    | 4796     | 4797     | 4797    | 4807      | 4807      | 4816  | 4817 | 4830 | 4836 | 4836   | 4837      |
| 2020 MUD   | 3351    | 3352     | 3353     | 3353    | 3363      | 3363      | 3372  | 3373 | 3386 | 3392 | 3392   | 3393      |
| 2020 PID   | 1444    | 1444     | 1444     | 1444    | 1444      | 1444      | 1444  | 1444 | 1444 | 1444 | 1444   | 1444      |
| 2021 Total | 4837    | 4837     | 4837     | 4837    | 4837      | 4837      | 4837  | 4837 | 4839 | 4841 | 4841   |           |
| 2021 MUD   | 3393    | 3393     | 3393     | 3393    | 3393      | 3393      | 3393  | 3393 | 3395 | 3397 | 3397   |           |
| 2021 PID   | 1444    | 1444     | 1444     | 1444    | 1444      | 1444      | 1444  | 1444 | 1444 | 1444 | 1444   |           |