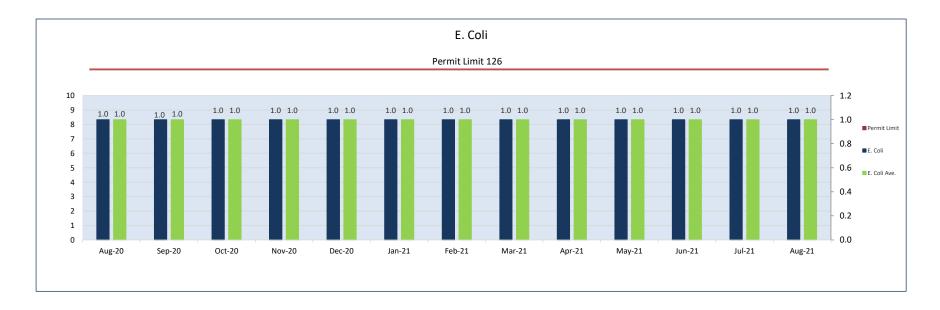

|          |           |
| 16-Aug | 59.5     | 0.20     | 99.7%       | 289      | 2.0      | 99.3%     | 319      | 1.0      | 99.7%     |
| 19-Aug | 38.3     | 0.20     | 99.5%       | 304      | 2.0      | 99.3%     | 226      | 1.0      | 99.6%     |
|        |          |          |             |          |          |           |          |          |           |
| 24-Aug | 61.0     | 0.20     | 99.7%       | 311      | 2.0      | 99.4%     | 272      | 1.0      | 99.6%     |
| 25-Aug | 52.0     | 0.20     | 99.6%       | 286      | 2.0      | 99.3%     | 260      | 1.0      | 99.6%     |

| Report | Ammonia-N |       | CBOD5 |       | TSS |       |
|--------|-----------|-------|-------|-------|-----|-------|
| керогі | 0.20      | 99.6% | 2.0   | 99.3% | 1.0 | 99.6% |















99,999,999.99 .00 To Amt:

|        | Begin Date: 08/01/2021 End Da                  | te: 08/31/2021                 | From Amt:                              | .00 To Amt: 99,999,99                                  | 9.99                 |                  |                      |      |      |  |
|--------|------------------------------------------------|--------------------------------|----------------------------------------|--------------------------------------------------------|----------------------|------------------|----------------------|------|------|--|
| Vendor | Vendor Name                                    | Involce Number Involce Inv Dep | t Account                              | Description                                            | Line Item            | Check