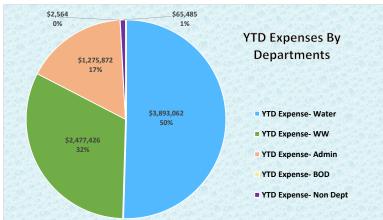

otal General Fund Revenues  Total General Fund Expenses | 10,227,277<br>10,222,170  | 9,703,255                 | 992,489<br>735,730    | 7,714,410                 | 86.91%<br>82.44%        | 1,270,411<br>1,642,847  |
|                                        | Net Budget Surplus (Deficit)                             | 5,107                     | 345,998                   | 256,759               | 7,714,410                 | 4.46%                   | 372,436                 |
|                                        | Judget Jul plus (Dellett)                                | 3,107                     | 3-3,333                   | 230,733               | , 10,734                  | 71-70/0                 | 3,2,730                 |

### FY 2021 Combined Financials

YTD as of 08/31/2021





### Water Budget vs Actual









### TROPHY CLUB MUD NO. 1 - FIRE DEPARTMENT BALANCE SHEET AUGUST 2021



| ASSETS                                        | FIRE DEPT. |
|-----------------------------------------------|------------|
| CASH IN BANK                                  | -          |
| INVESTMENTS                                   | 771,824    |
| PREPAID EXPENSES                              | 1,649      |
| ADVALOREM PROPERTY TAXES RECEIVABLE           | 16,949     |
| EMERGENCY SERVICES ASSESSMENTS RECEIVABLE     | -          |
| UTILITY AND OTHER ACCOUNTS RECEIVABLE         | -          |
| TOTAL ASSETS                                  | 790,422    |
| LIABILITIES AND FUND BALANCE LIABILITIES      |            |
| DEFERRED REVENUE - PROPERTY TAXES/ASSESSMENTS | 237