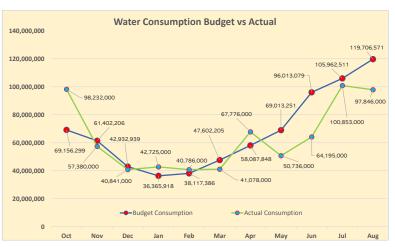

### **Monthly Water Operations Report**

|      |         |          |          |         |          | Wate   | r Billed |        |         |         |         |           |            |
|------|---------|----------|----------|---------|----------|--------|----------|--------|---------|---------|---------|-----------|------------|
| FY   | October | November | December | January | February | March  | April    | May    | June    | July    | August  | September | Total Year |
| 2011 | 70,502  | 50,909   | 44,365   | 35,983  | 27,845   | 55,972 | 69,165   | 61,467 | 99,326  | 117,707 | 170,464 | 123,692   | 927,397    |
| 2012 | 85,869  | 53,571   | 40,815   | 30,616  | 31,665   | 35,263 | 47,194   | 84,905 | 114,104 | 137,174 | 144,573 | 108,622   | 914,371    |
| 2013 | 85,488  | 75,251   | 48,527   | 39,601  | 34,450   | 43,137 | 56,947   | 76,542 | 85,312  | 110,072 | 130,945 | 114,497   | 900,769    |
| 2014 | 82,660  | 48,813   | 34,482   | 39,767  | 37,085   | 54,794 | 66,337   | 84,384 | 99,240  | 92,913  | 113,135 | 110,873   | 864,483    |
| 2015 | 90,994  | 58,986   | 49,607   | 36,162  | 38,776   | 30,566 | 46,543   | 39,576 | 60,731  | 100,622 | 139,441 | 123,886   | 815,890    |
| 2016 | 108,951 | 41,936   | 39,028   | 39,622  | 44,551   | 49,498 | 55,181   | 50,827 | 65,390  | 115,687 | 119,611 | 98,945    | 829,227    |
| 2017 | 74,785  | 68,638   | 38,580   | 33,028  | 38,380   | 60,841 | 56,683   | 86,794 | 98,864  | 95,355  | 104,303 | 99,541    | 855,792    |
| 2018 | 83,228  | 69,099   | 48,144   | 34,592  | 40,658   | 43,411 | 60,079   | 89,802 | 118,899 | 126,588 | 125,531 | 73,735    | 913,766    |
| 2019 | 47,193  | 41,933   | 36,244   | 34,604  | 33,740   | 40,421 | 55,970   | 42,773 | 70,747  | 96,174  | 131,472 | 114,784   | 746,055    |
| 2020 | 102,150 | 40,988   | 43,946   | 36,418  | 31,000   | 34,047 | 53,755   | 67,030 | 96,195  | 123,309 | 118,522 | 83,570    | 830,930    |
| 2021 | 98,232  | 57,380   | 40,841   | 42,725  | 40,786   | 41,078 | 67,776   | 50,736 | 64,195  | 100,853 | 97,864  |           | 702,466    |

|      |         |          |          |         |          | Water  | Pumped |         |         |         |         |           |            |
|------|---------|----------|----------|---------|----------|--------|--------|---------|---------|---------|---------|-----------|------------|
| FY   | October | November | December | January | February | March  | April  | May     | June    | July    | August  | September | Total Year |
| 2011 | 70,502  | 50,993   | 44,220   | 33,789  | 36,053   | 54,775 | 71,306 | 63,500  | 116,350 | 152,002 | 169,621 | 117,190   | 980,301    |
| 2012 | 83,750  | 54,245   | 41,650   | 34,740  | 31,581   | 46,519 | 62,649 | 100,402 | 110,324 | 153,813 | 139,005 | 123,045   | 981,723    |
| 2013 | 85,966  | 77,758   | 55,110   | 39,283  | 37,867   | 56,743 | 60,969 | 87,168  | 96,602  | 119,414 | 145,988 | 120,342   | 983,210    |
| 2014 | 81,909  | 51,769   | 39,769   | 48,758  | 42,395   | 61,100 | 71,283 | 96,481  | 95,206  | 110,173 | 123,369 | 115,607   | 937,819    |
| 2015 | 106,251 | 67,825   | 58,659   | 45,691  | 39,675   | 35,752 | 56,704 | 48,637  | 72,934  | 117,302 | 143,413 | 142,394   | 935,237    |
| 2016 | 106,731 | 52,616   | 43,708   | 46,945  | 50,721   | 55,178 | 60,434 | 55,562  | 68,138  | 112,533 | 128,963 | 104,664   | 886,193    |
| 2017 | 82,677  | 77,937   | 43,792   | 43,207  | 43,024   | 69,549 | 65,723 | 94,452  | 103,867 | 101,184 | 114,872 | 109,769   | 950,053    |
| 2018 | 91,439  | 78,282   | 55,745   | 40,796  | 40,750   | 51,711 | 67,217 | 97,980  | 124,109 | 155,354 | 144,015 | 85,946    | 1,033,344  |
| 2019 | 60,576  | 53,119   | 45,651   | 45,552  | 39,014   | 43,048 | 61,238 | 48,787  | 79,167  | 102,887 | 144,299 | 130,752   | 854,090    |
| 2020 | 112,971 | 48,627   | 49,384   | 40,726  | 35,749   | 38,576 | 57,714 | 74,153  | 106,219 | 136,306 | 130,721 | 89,514    | 920,660    |
| 2021 | 106,660 | 66,304   | 46,962   | 50,538  | 47,733   | 44,191 | 75,866 | 56,985  | 73,907  | 113,015 | 109,492 |           | 791,653    |