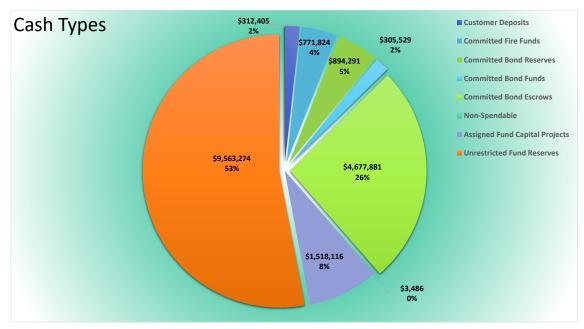

icipated rise in expenses. Unexpected fluctuations can include, but are not limited to an economic downturn, unanticipated increases in other utility expenses, and/or other extraordinary circumstances. This funds GASB 54 classification is committed fund balance.
- B. The District should maintain Rate Stabilization Reserves equivalent to 30% of the annual net water revenue. Each adopted budget of the District should contain a transfer from the general fund to the Rate Stabilization Reserves in an amount approved by the Board of Directors.
- C. Transfer of funds from Rate Stabilization Reserves requires the Board of Directors approval. After transfer, the General Manager is authorized to approve the expenditure of those funds, in accordance with District policy and budget authorizations.









| Cash Reserve Standards         |               |  |  |  |
|--------------------------------|---------------|--|--|--|
| Budgeted Expense               | \$10,500,000  |  |  |  |
| District Assets                | \$110,221,694 |  |  |  |
| Annual Net Water Revenue       | \$3,525,000   |  |  |  |
| Customer Deposits              | \$312,405     |  |  |  |
| Assigned Fund Capital Projects | \$1,518,116   |  |  |  |

| Reserve Fund Categories Targets       |                      | Min         | Min Max      |              |
|---------------------------------------|----------------------|-------------|--------------|--------------|
| Operating Reserves                    | 45-90 Days           | \$1,294,521 | \$2,589,041  | \$2,554,246  |
| Rehabilitation & Replacement Reserves | 1.5%