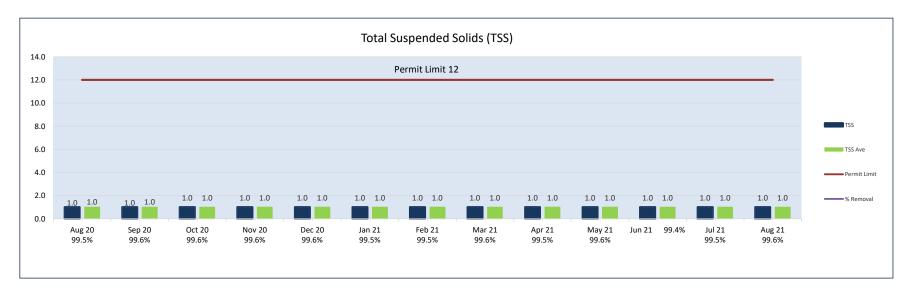

### August 2021 Results

| Date   | Amm      | onia-N   | % Removal   | СВ       | OD5      | % Removal | T:       | SS       | % Removal |
|--------|----------|----------|-------------|----------|----------|-----------|----------|----------|-----------|
| Date   | Influent | Effluent | % Kelliovai | Influent | Effluent | % Kemovai | Influent | Effluent | % Kemovai |
| 2-Aug  | 35.0     | 0.20     | 99.4%       | 282      | 2.0      | 99.3%     | 176      | 1.0      | 99.4%     |
| 4-Aug  | 52.5     | 0.20     | 99.6%       | 280      | 2.0      | 99.3%     | 372      | 1.0      | 99.7%     |
|        |          |          |             |          |          |           |          |          |           |
| 10-Aug | 54.5     | 0.20     | 99.6%       | 292      | 2.0      | 99.3%     | 277      | 1.0      | 99.6%     |
| 12-Aug | 47.8     | 0.20     | 99.6%       | 284      | 2.0      | 99.3%     | 343      | 1.0      | 99.7%     |
|        |          |          |             |          |          |           |          |          |           |
| 16-Aug | 59.5     | 0.20     | 99.7%       | 289      | 2.0      | 99.3%     | 319      | 1.0      | 99.7%     |
| 19-Aug | 38.3     | 0.20     | 99.5%       | 304      | 2.0      | 99.3%     | 226      | 1.0      | 99.6%     |
|        |          |          |             |          |          |           |          |          |           |
| 24-Aug | 61.0     | 0.20     | 99.7%       | 311      | 2.0      | 99.4%     | 272      | 1.0      | 99.6%     |
| 25-Aug | 52.0     | 0.20     | 99.6%       | 286      | 2.0      | 99.3%     | 260      | 1.0      | 99.6%     |

| Report | Ammonia-N |       | CBOD5 |       | TSS |       |
|--------|-----------|-------|-------|-------|-----|-------|
| керогі | 0.20      | 99.6% | 2.0   | 99.3% | 1.0 | 99.6% |

99,999,999.99 .00 To Amt: