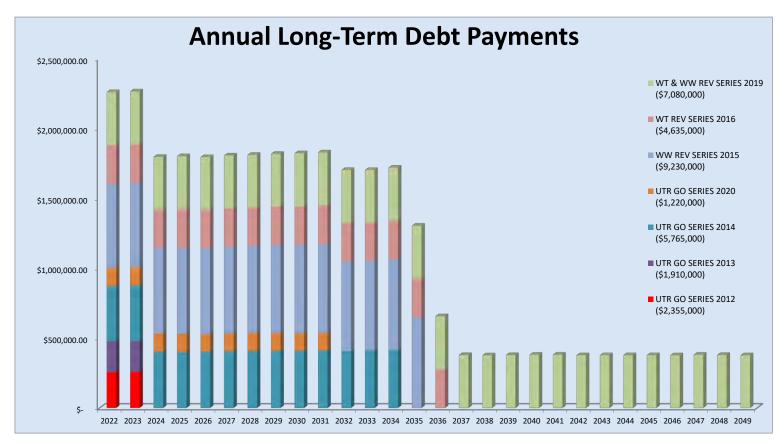

| 8/01     | Interest | Agent Fee | Total     | <b>Payoff Date</b> | Reason      | Department |
| Vaccon Truck (Water usage 43%) |         | \$154,843  | \$31,419  | \$934    | \$470    | \$1,404  | \$ -      | \$32,823  | 2/1/2023           | Replacement | Water      |
| Vaccon Truck (WW usage 57%)    |         | \$205,257  | \$41,648  | \$1,238  | \$623    | \$1,861  | \$ -      | \$43,509  | 2/1/2023           | Replacement | Wastewater |
| Camera Van                     |         | \$205,504  | \$40,230  | \$2,922  | \$2,529  | \$5,451  | \$ -      | \$45,681  | 2/1/2024           | Replacement | Wastewater |
| Total:                         |         | \$565,604  | \$113,297 | \$5,094  | \$3,623  | \$8,716  | \$ -      | \$122,013 |                    |             |            |





# **CAPITAL OUTLAYS**

| Department                   | FY 2022       | ı  | Y 2023  | ١  | Y 2024  |    | FY 2025 | F  | Y 2026  |
|------------------------------|---------------|----|---------|----|---------|----|---------|----|---------|
|                              |               |    |         |    |         |    |         |    |         |
| Water                        |               |    |         |    |         |    |         |    |         |
| Water Line Replacement       | \$<br>575,000 | _  | 632,500 | \$ | 695,750 | _  | 765,325 | _  | 841,858 |
| Pump Head Discharge          | \$<br>25,000  | \$ | 25,000  | \$ | -       | \$ | -       | \$ | -       |
| Valve Replacement/Addition   | \$<br>50,000  | \$ | 55,000  | \$ | 60,000  | \$ | 65,000  | \$ | 70,000  |
| SCADA Up