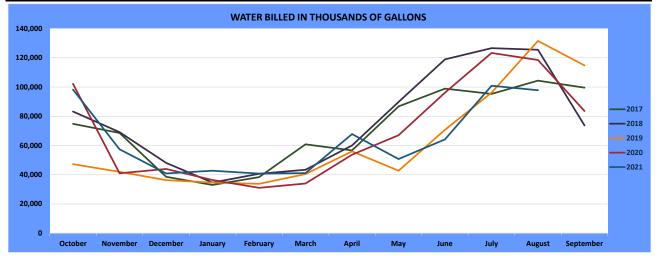

### **Monthly Water Operations Report**

|      |         |          |          |         |          | Wate   | r Billed |        |         |         |         |           |            |
|------|---------|----------|----------|---------|----------|--------|----------|--------|---------|---------|---------|-----------|------------|
| FY   | October | November | December | January | February | March  | April    | May    | June    | July    | August  | September | Total Year |
| 2011 | 70,502  | 50,909   | 44,365   | 35,983  | 27,845   | 55,972 | 69,165   | 61,467 | 99,326  | 117,707 | 170,464 | 123,692   | 927,397    |
| 2012 | 85,869  | 53,571   | 40,815   | 30,616  | 31,665   | 35,263 | 47,194   | 84,905 | 114,104 | 137,174 | 144,573 | 108,622   | 914,371    |
| 2013 | 85,488  | 75,251   | 48,527   | 39,601  | 34,450   | 43,137 | 56,947   | 76,542 | 85,312  | 110,072 | 130,945 | 114,497   | 900,769    |
| 2014 | 82,660  | 48,813   | 34,482   | 39,767  | 37,085   | 54,794 | 66,337   | 84,384 | 99,240  | 92,913  | 113,135 | 110,873   | 864,483    |
| 2015 | 90,994  | 58,986   | 49,607   | 36,162  | 38,776   | 30,566 | 46,543   | 39,576 | 60,731  | 100,622 | 139,441 | 123,886   | 815,890    |
| 2016 | 108,951 | 41,936   | 39,028   | 39,622  | 44,551   | 49,498 | 55,181   | 50,827 | 65,390  | 115,687 | 119,611 | 98,945    | 829,227    |
| 2017 | 74,785  | 68,638   | 38,580   | 33,028  | 38,380   | 60,841 | 56,683   | 86,794 | 98,864  | 95,355  | 104,303 | 99,541    | 855,792    |
| 2018 | 83,228  | 69,099   | 48,144   | 34,592  | 40,658   | 43,411 | 60,079   | 89,802 | 118,899 | 126,588 | 125,531 | 73,735    | 913,766    |
| 2019 | 47,193  | 41,933   | 36,244   | 34,604  | 33,740   | 40,421 | 55,970   | 42,773 | 70,747  | 96,174  | 131,472 | 114,784   | 746,055    |
| 2020 | 102,150 | 40,988   | 43,946   | 36,418  | 31,000   | 34,047 | 53,755   | 67,030 | 96,195  | 123,309 | 118,522 | 83,570    | 830,930    |
| 2021 | 98,232  | 57,380   | 40,841   | 42,725  | 40,786   | 41,078 | 67,776   | 50,736 | 64,195  | 100,853 | 97,864  |           | 702,466    |