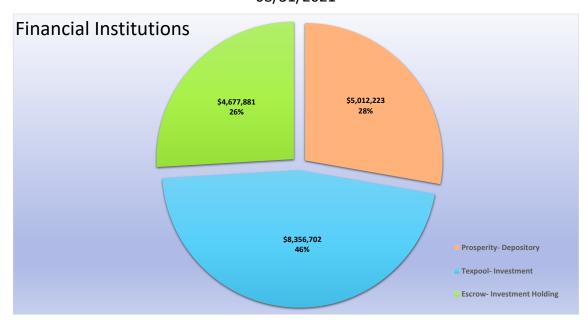

nticipated rise in expenses. Unexpected fluctuations can include, but are not limited to an economic downturn, unanticipated increases in other utility expenses, and/or other extraordinary circumstances. This funds GASB 54 classification is committed fund balance.
- B. The District should maintain Rate Stabilization Reserves equivalent to 30% of the annual net water revenue. Each adopted budget of the District should contain a transfer from the general fund to the Rate Stabilization Reserves in an amount approved by the Board of Directors.
- C. Transfer of funds from Rate Stabilization Reserves requires the Board of Directors approval. After transfer, the General Manager is authorized to approve the expenditure of those funds, in accordance with District policy and budget authorizations.









| Cash Reserve Standards         |               |  |  |  |
|--------------------------------|---------------|--|--|--|
| Budgeted Expense               | \$10,500,000  |  |  |  |
| District Assets                | \$110,221,694 |  |  |  |
| Annual Net Water Revenue       | \$3,525,000   |  |  |  |
| Customer Deposits              | \$312,405     |  |  |  |
| Assigned Fund Capital Projects | \$1,518,116   |  |  |  |

| Reserve Fund Categories Targets       |                      | Min         | Min Max      |              |
|---------------------------------------|----------------------|-------------|--------------|--------------|
| Operating Reserves                    | 45-90 Days           | \$1,294,521 | \$2,589,041  | \$2,554,246  |
| Rehabilitation & Replacement Reserves | 1.