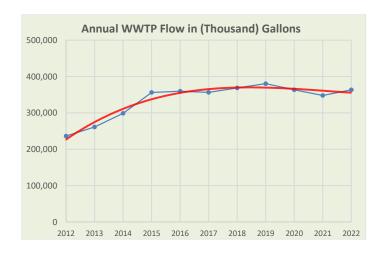

|      |         |          |          |         |          | Water  | Pumped |         |         |         |         |           |            |
|------|---------|----------|----------|---------|----------|--------|--------|---------|---------|---------|---------|-----------|------------|
| FY   | October | November | December | January | February | March  | April  | May     | June    | July    | August  | September | Total Year |
| 2011 | 70,502  | 50,993   | 44,220   | 33,789  | 36,053   | 54,775 | 71,306 | 63,500  | 116,350 | 152,002 | 169,621 | 117,190   | 980,301    |
| 2012 | 83,750  | 54,245   | 41,650   | 34,740  | 31,581   | 46,519 | 62,649 | 100,402 | 110,324 | 153,813 | 139,005 | 123,045   | 981,723    |
| 2013 | 85,966  | 77,758   | 55,110   | 39,283  | 37,867   | 56,743 | 60,969 | 87,168  | 96,602  | 119,414 | 145,988 | 120,342   | 983,210    |
| 2014 | 81,909  | 51,769   | 39,769   | 48,758  | 42,395   | 61,100 | 71,283 | 96,481  | 95,206  | 110,173 | 123,369 | 115,607   | 937,819    |
| 2015 | 106,251 | 67,825   | 58,659   | 45,691  | 39,675   | 35,752 | 56,704 | 48,637  | 72,934  | 117,302 | 143,413 | 142,394   | 935,237    |
| 2016 | 106,731 | 52,616   | 43,708   | 46,945  | 50,721   | 55,178 | 60,434 | 55,562  | 68,138  | 112,533 | 128,963 | 104,664   | 886,193    |
| 2017 | 82,677  | 77,937   | 43,792   | 43,207  | 43,024   | 69,549 | 65,723 | 94,452  | 103,867 | 101,184 | 114,872 | 109,769   | 950,053    |
| 2018 | 91,439  | 78,282   | 55,745   | 40,796  | 40,750   | 51,711 | 67,217 | 97,980  | 124,109 | 155,354 | 144,015 | 85,946    | 1,033,344  |
| 2019 | 60,576  | 53,119   | 45,651   | 45,552  | 39,014   | 43,048 | 61,238 | 48,787  | 79,167  | 102,887 | 144,299 | 130,752   | 854,090    |
| 2020 | 112,971 | 48,627   | 49,384   | 40,726  | 35,749   | 38,576 | 57,714 | 74,153  | 106,219 | 136,306 | 130,721 | 89,514    | 920,660    |
| 2021 | 106,660 | 66,304   | 46,962   | 50,538  | 47,733   | 44,191 | 75,866 | 56,985  | 73,907  | 113,015 | 109,492 |           | 791,653    |