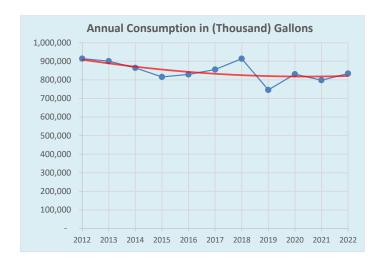

Grand Totals      | \$<br>700,000 | \$ | 125,000 | \$ | 125,000 | \$ | 5,000   | \$ | 5,000   |
|                              |               |    |         |    |         |    |         |    |         |
| ADMIN                        |               |    |         |    |         |    |         |    |         |
| New ERP System Deployment    | \$<br>170,000 | \$ | -       | \$ | -       | \$ | -       | \$ | -       |
| Pavement and Driveway Repair | \$<br>20,000  | \$ | 20,000  | \$ | -       | \$ | -       | \$ | -       |
| Fleet Replacement            | \$<br>-       | \$ | 35,000  | \$ | -       | \$ | -       | \$ | -       |
| Admin Grand Totals           | \$<br>190,000 | \$ | 55,000  | \$ | -       | \$ | -       | \$ | -       |

## ANNUAL WATER CONSUMPTION AND REVENUE BY YEAR





#### **AVERAGE MONTHLY METERS AND AVERAGE GALLONS BY YEAR**





#### ANNUAL WASTEWATER FLOW AND REVENUE BY YEAR







#### **STAFF REPORT**

#### **September 20, 2021**

#### **AGENDA ITEM**

Consider and take appropriate action to adopt Rate Order No. 2021-0920A amending water and sewer rates and setting an effective date of October 1, 2021.

#### **DESCRIPTION**

The changes in the proposed Rate Order are shown below.

**Section 1.09** Water Meter Fees. Fees charged are the actual cost of water meters.

| METER SIZE | WATER METER FEE | UPDATED METER FEE |
|------------|-----------------|-------------------|
| 5/8"       | \$300           | \$318             |
| 1"         | \$355           | \$381             |
| 1-1/2"     | \$736           | \$780             |

#### **Section 2.