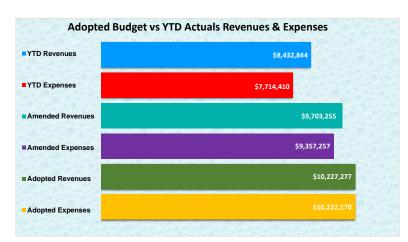

Total General Fund Revenues  Total General Fund Expenses | 10,227,277<br>10,222,170  | 9,703,255                 | 992,489<br>735,730    | 7,714,410                 | 86.91%<br>82.44%        | 1,270,411<br>1,642,847  |
|                                        | Net Budget Surplus (Deficit)                             | 5,107                     | 345,998                   | 256,759               | 7,714,410                 | 4.46%                   | 372,436                 |
|                                        | Judget Jul plus (Dellett)                                | 3,107                     | 3-3,333                   | 230,733               | , 10,734                  | 71-70/0                 | 3,2,730                 |

### FY 2021 Combined Financials

YTD as of 08/31/2021





### Water Budget vs Actual









### TROPHY CLUB MUD NO. 1 - FIRE DEPARTMENT BALANCE SHEET AUGUST 2021



| ASSETS                                        | FIRE DEPT. |
|-----------------------------------------------|------------|
| CASH IN BANK                                  | -          |
| INVESTMENTS                                   | 771,824    |
| PREPAID EXPENSES                              | 1,649      |
| ADVALOREM PROPERTY TAXES RECEIVABLE           | 16,949     |
| EMERGENCY SERVICES ASSESSMENTS RECEIVABLE     | -          |
| UTILITY AND OTHER ACCOUNTS RECEIVABLE         | -          |
| TOTAL ASSETS                                  | 790,422    |
| LIABILITIES AND FUND BALANCE LIABILITIES      |            |
| DEFERRED REVENUE - PROPERTY TAXES/ASSESSMENTS | 237