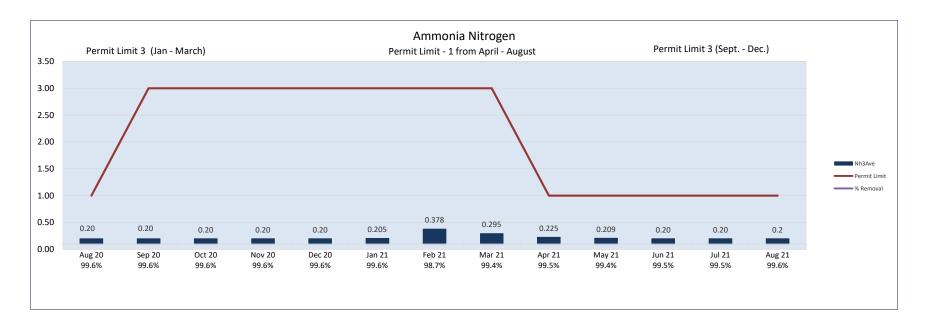

### August 2021 Results

| Date   | Amm      | onia-N   | % Removal   | СВ       | OD5      | % Removal | T:       | SS       | % Removal |
|--------|----------|----------|-------------|----------|----------|-----------|----------|----------|-----------|
| Date   | Influent | Effluent | % Kelliovai | Influent | Effluent | % Kemovai | Influent | Effluent | % Kemovai |
| 2-Aug  | 35.0     | 0.20     | 99.4%       | 282      | 2.0      | 99.3%     | 176      | 1.0      | 99.4%     |
| 4-Aug  | 52.5     | 0.20     | 99.6%       | 280      | 2.0      | 99.3%     | 372      | 1.0      | 99.7%     |
|        |          |          |             |          |          |           |          |          |           |
| 10-Aug | 54.5     | 0.20     | 99.6%       | 292      | 2.0      | 99.3%     | 277      | 1.0      | 99.6%     |
| 12-Aug | 47.8     | 0.20     | 99.6%       | 284      | 2.0      | 99.3%     | 343      | 1.0      | 99.7%     |
|        |          |          |             |          |          |           |          |          |           |
| 16-Aug | 59.5     | 0.20     | 99.7%       | 289      | 2.0      | 99.3%     | 319      | 1.0      | 99.7%     |
| 19-Aug | 38.3     | 0.20     | 99.5%       | 304      | 2.0      | 99.3%     | 226      | 1.0      | 99.6%     |
|        |          |          |             |          |          |           |          |          |           |
| 24-Aug | 61.0     | 0.20     | 99.7%       | 311      | 2.0      | 99.4%     | 272      | 1.0      | 99.6%     |
| 25-Aug | 52.0     | 0.20     | 99.6%       | 286      | 2.0      | 99.3%     | 260      | 1.0      | 99.6%     |

| Report | Ammonia-N |       | CBOD5 |       | TSS |       |
|--------|-----------|-------|-------|-------|-----|-------|
| керогі | 0.20      | 99.6% | 2.0   | 99.3% | 1.0 | 99.6% |

99,999,999.99 .00 To Amt: