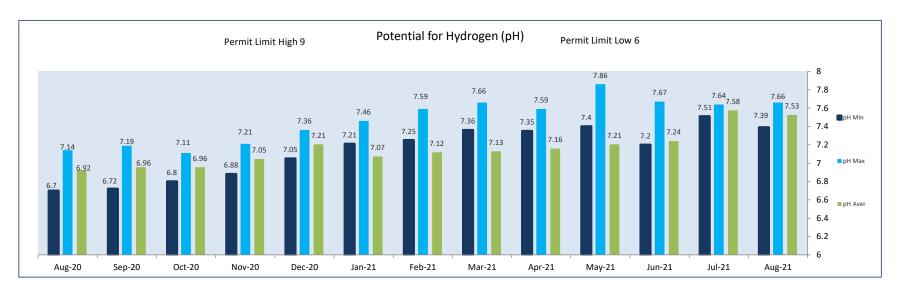

|          |           |
| 16-Aug | 59.5     | 0.20     | 99.7%       | 289      | 2.0      | 99.3%     | 319      | 1.0      | 99.7%     |
| 19-Aug | 38.3     | 0.20     | 99.5%       | 304      | 2.0      | 99.3%     | 226      | 1.0      | 99.6%     |
|        |          |          |             |          |          |           |          |          |           |
| 24-Aug | 61.0     | 0.20     | 99.7%       | 311      | 2.0      | 99.4%     | 272      | 1.0      | 99.6%     |
| 25-Aug | 52.0     | 0.20     | 99.6%       | 286      | 2.0      | 99.3%     | 260      | 1.0      | 99.6%     |

| Report | Ammonia-N |       | CBOD5 |       | TSS |       |
|--------|-----------|-------|-------|-------|-----|-------|
| керогі | 0.20      | 99.6% | 2.0   | 99.3% | 1.0 | 99.6% |















99,999,999.99 .00 To Amt:

|        | Begin Date: 08/01/2021 End Da                  | te: 08/31/2021                 | From Amt:                              | .00 To Amt: 99,999,99                                  | 9.99                 |                  |                      |      |      |  |
|--------|------------------------------------------------|--------------------------------|----------------------------------------|--------------------------------------------------------|----------------------|------------------|----------------------|------|------|--|
| Vendor | Vendor Name                                    | Involce Number Involce Inv Dep | t Account                              | Description                                            | Line Item            | Check