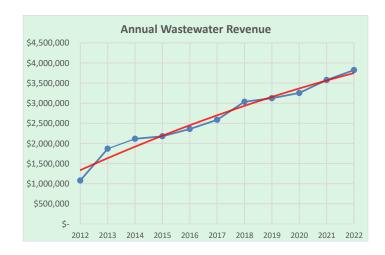

|               |    |         |    |         |    |         |    |         |
| ADMIN                        |               |    |         |    |         |    |         |    |         |
| New ERP System Deployment    | \$<br>170,000 | \$ | -       | \$ | -       | \$ | -       | \$ | -       |
| Pavement and Driveway Repair | \$<br>20,000  | \$ | 20,000  | \$ | -       | \$ | -       | \$ | -       |
| Fleet Replacement            | \$<br>-       | \$ | 35,000  | \$ | -       | \$ | -       | \$ | -       |
| Admin Grand Totals           | \$<br>190,000 | \$ | 55,000  | \$ | -       | \$ | -       | \$ | -       |

## ANNUAL WATER CONSUMPTION AND REVENUE BY YEAR





#### **AVERAGE MONTHLY METERS AND AVERAGE GALLONS BY YEAR**





#### ANNUAL WASTEWATER FLOW AND REVENUE BY YEAR







#### **STAFF REPORT**

#### **September 20, 2021**

#### **AGENDA ITEM**

Consider and take appropriate action to adopt Rate Order No. 2021-0920A amending water and sewer rates and setting an effective date of October 1, 2021.

#### **DESCRIPTION**

The changes in the proposed Rate Order are shown below.

**Section 1.09** Water Meter Fees. Fees charged are the actual cost of water meters.

| METER SIZE | WATER METER FEE | UPDATED METER FEE |
|------------|-----------------|-------------------|
| 5/8"       | \$300           | \$318             |
| 1"         | \$355           | \$381             |
| 1-1/2"     | \$736           | \$780             |

#### **Section 2.01 Water Service Rates.**

#### **Base Rates:**

| METER       | MONTHL   | Y BASE RATE      |
|-------------|----------