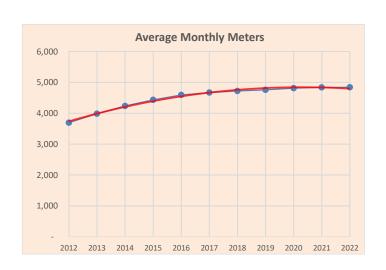

### **Monthly Water Operations Report**

|      |         |          |          |         |          | Wate   | r Billed |        |         |         |         |           |            |
|------|---------|----------|----------|---------|----------|--------|----------|--------|---------|---------|---------|-----------|------------|
| FY   | October | November | December | January | February | March  | April    | May    | June    | July    | August  | September | Total Year |
| 2011 | 70,502  | 50,909   | 44,365   | 35,983  | 27,845   | 55,972 | 69,165   | 61,467 | 99,326  | 117,707 | 170,464 | 123,692   | 927,397    |
| 2012 | 85,869  | 53,571   | 40,815   | 30,616  | 31,665   | 35,263 | 47,194   | 84,905 | 114,104 | 137,174 | 144,573 | 108,622   | 914,371    |
| 2013 | 85,488  | 75,251   | 48,527   | 39,601  | 34,450   | 43,137 | 56,947   | 76,542 | 85,312  | 110,072 | 130,945 | 114,497   | 900,769    |
| 2014 | 82,660  | 48,813   | 34,482   | 39,767  | 37,085   | 54,794 | 66,337   | 84,384 | 99,240  | 92,913  | 113,135 | 110,873   | 864,483    |
| 2015 | 90,994  | 58,986   | 49,607   | 36,162  | 38,776   | 30,566 | 46,543   | 39,576 | 60,731  | 100,622 | 139,441 | 123,886   | 815,890    |
| 2016 | 108,951 | 41,936   | 39,028   | 39,622  | 44,551   | 49,498 | 55,181   | 50,827 | 65,390  | 115,687 | 119,611 | 98,945    | 829,227    |
| 2017 | 74,785  | 68,638   | 38,580   | 33,028  | 38,380   | 60,841 | 56,683   | 86,794 | 98,864  | 95,355  | 104,303 | 99,541    | 855,792    |
| 2018 | 83,228  | 69,099   | 48,144   | 34,592  | 40,658   | 43,411 | 60,079   | 89,802 | 118,899 | 126,588 | 125,531 | 73,735    | 913,766    |
| 2019 | 47,193  | 41,933   | 36,244   | 34,604  | 33,740   | 40,421 | 55,970   | 42,773 | 70,747  | 96,174  | 131,472 | 114,784   | 746,055    |
| 2020 | 102,150 | 40,988   | 43,946   | 36,418  | 31,000   | 34,047 | 53,755   | 67,030 | 96,195  | 123,309 | 118,522 | 83,570    | 830,930    |
| 2021 | 98,232  | 57,380   | 40,841   | 42,725  | 40,786   | 41,078 | 67,776   | 50,736 | 64,195  | 100,853 | 97,864  |           | 702,466    |

|            |         |          |          |         | Active Co | nnections |       |      |      |      |        |           |
|------------|---------|----------|----------|---------|-----------|-----------|-------|------|------|------|--------|-----------|
| FY         | October | November | December | January | February  | March     | April | May  | June | July | August | September |
| 2015 Total | 4353    | 4363     | 4377     | 4404    | 4413      | 4429      | 4443  | 4459 | 4478 | 4486 | 4498   | 4517      |
| 2016 Total | 4531    | 4538     | 4556     | 4568    | 4593      | 4604      | 4607  | 4616 | 4622 | 4627 | 4632   | 4636      |
| 2017 Total | 4644    | 4647     | 4661     | 4657    | 4663      | 4666      | 4670  | 4676 | 4685 | 4690 | 4696   | 4700      |
| 2018 Total | 4701    | 4706     | 4712     | 4716    | 4720      | 4724      | 4724  | 4728 | 4732 | 4735 | 4736   | 4738      |
| 2019 Total | 4741    | 4743     | 4745     | 4753    | 4753      | 4758      | 4761  | 4762 | 4768 | 4770 | 4773   | 4782      |
| 2020 Total | 4795    | 4796     | 4797     | 4797    | 4807      | 4807      | 4816  | 4817 | 4830 | 4836 | 4836   | 4837      |
| 2020 MUD   | 3351    | 3352     | 3353     | 3353    | 3363      | 3363      | 3372  | 3373 | 3386 | 3392 | 3392   | 3393      |
| 2020 PID   | 1444    | 1444     | 1444     | 1444    | 1444      | 1444      | 1444  | 1444 | 1444 | 1444 | 1444   | 1444      |
| 2021 Total | 4837    | 4837     | 4837     | 4837    | 4837      | 4837      | 4837  | 4837 | 4839 | 4841 | 4841   |           |
| 2021 MUD   | 3393    | 3393     | 3393     | 3393    | 3393      | 3393      | 3393  | 3393 | 3395 | 3397 | 3397   |           |
| 2021 PID   | 1444    | 1444     | 1444     | 1444    | 1444      | 1444      | 1444  | 1444 | 1444 | 1444 | 1444   |           |