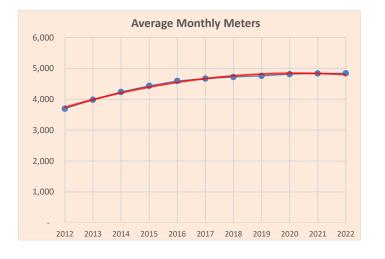

| 700,000 | \$<br>125,000 | \$<br>125,000 | \$ | 5,000   | \$ | 5,000   |
|                              | _  |         |               |               |    |         |    |         |
| ADMIN                        |    |         |               |               |    |         |    |         |
| New ERP System Deployment    | \$ | 170,000 | \$<br>-       | \$<br>-       | \$ | -       | \$ | -       |
| Pavement and Driveway Repair | \$ | 20,000  | \$<br>20,000  | \$<br>-       | \$ | -       | \$ | -       |
| Fleet Replacement            | \$ | -       | \$<br>35,000  | \$<br>-       | \$ | -       | \$ | -       |

\$ 190,000 \$ 55,000 \$

**Admin Grand Totals** 

\$

-

\$

-

-

### ANNUAL WATER CONSUMPTION AND REVENUE BY YEAR



### AVERAGE MONTHLY METERS AND AVERAGE GALLONS BY YEAR





### ANNUAL WASTEWATER FLOW AND REVENUE BY YEAR