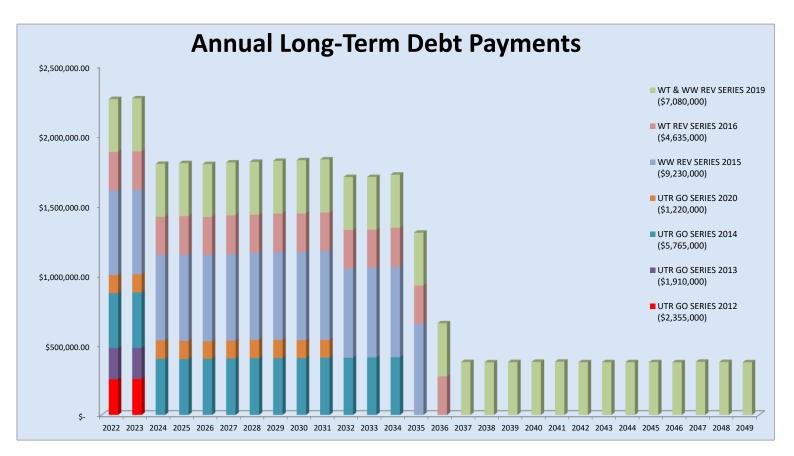

| Par Amount | FY 2022   | 2/01     | 8/01     | Interest | Agent Fee | Total     | Payoff Date | Reason      | Department |
| Vaccon Truck (Water usage 43%) |         | \$154,843  | \$31,419  | \$934    | \$470    | \$1,404  | \$-       | \$32,823  | 2/1/2023    | Replacement | Water      |
| Vaccon Truck (WW usage 57%)    |         | \$205,257  | \$41,648  | \$1,238  | \$623    | \$1,861  | \$-       | \$43,509  | 2/1/2023    | Replacement | Wastewater |
| Camera Van                     |         | \$205,504  | \$40,230  | \$2,922  | \$2,529  | \$5,451  | \$-       | \$45,681  | 2/1/2024    | Replacement | Wastewater |
| Total:                         |         | \$565,604  | \$113,297 | \$5,094  | \$3,623  | \$8,716  | \$-       | \$122,013 |             |             |            |





# **CAPITAL OUTLAYS**

| Department                   |    | FY 2022 | FY 2023       | FY 2024       |    | FY 2025 | I  | Y 2026  |
|------------------------------|----|---------|---------------|---------------|----|---------|----|---------|
|                              |    |         |               |               |    |         |    |         |
| Water                        |    |         |               |               |    |         |    |         |
| Water Line Replacement       | \$ | 575,000 | \$<br>632,500 | \$<br>695,750 | _  | 765,325 | \$ | 841,858 |
| Pump Head Discharge          | \$ | 25,000  | \$<br>25,000  | \$<br>-       | \$ | -       | \$ | -       |
| Valve Replacement/Addition   | \$ | 50,000  | \$<br>55,000  | \$<br>60,000  | \$ | 65,000  | \$ | 70,000  |
| S