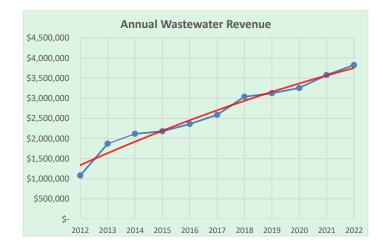

| \$ | 5,000   |
|                              | _  |         |               |               |    |         |    |         |
| ADMIN                        |    |         |               |               |    |         |    |         |
| New ERP System Deployment    | \$ | 170,000 | \$<br>-       | \$<br>-       | \$ | -       | \$ | -       |
| Pavement and Driveway Repair | \$ | 20,000  | \$<br>20,000  | \$<br>-       | \$ | -       | \$ | -       |
| Fleet Replacement            | \$ | -       | \$<br>35,000  | \$<br>-       | \$ | -       | \$ | -       |

\$ 190,000 \$ 55,000 \$

**Admin Grand Totals** 

\$

-

\$

-

-

### ANNUAL WATER CONSUMPTION AND REVENUE BY YEAR



### AVERAGE MONTHLY METERS AND AVERAGE GALLONS BY YEAR





### ANNUAL WASTEWATER FLOW AND REVENUE BY YEAR