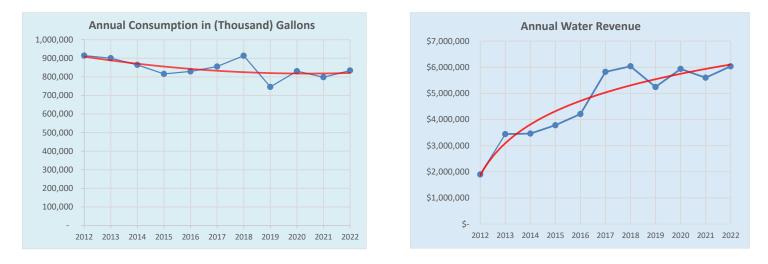

| \$ | -       |
| Wastewater Grand Totals      | \$ | 700,000 | \$<br>125,000 | \$<br>125,000 | \$ | 5,000   | \$ | 5,000   |
|                              | _  |         |               |               |    |         |    |         |
| ADMIN                        |    |         |               |               |    |         |    |         |
| New ERP System Deployment    | \$ | 170,000 | \$<br>-       | \$<br>-       | \$ | -       | \$ | -       |
| Pavement and Driveway Repair | \$ | 20,000  | \$<br>20,000  | \$<br>-       | \$ | -       | \$ | -       |
| Fleet Replacement            | \$ | -       | \$<br>35,000  | \$<br>-       | \$ | -       | \$ | -       |

\$ 190,000 \$ 55,000 \$

**Admin Grand Totals** 

\$

-

\$

-

-

### ANNUAL WATER CONSUMPTION AND REVENUE BY YEAR



### AVERAGE MONTHLY METERS AND AVERAGE GALLONS BY YEAR





### ANNUAL WASTEWATER FLOW AND REVENUE BY YEAR