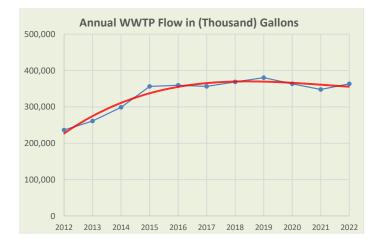

00   | \$ | 5,000   |
|                              | _  |         |               |               |    |         |    |         |
| ADMIN                        |    |         |               |               |    |         |    |         |
| New ERP System Deployment    | \$ | 170,000 | \$<br>-       | \$<br>-       | \$ | -       | \$ | -       |
| Pavement and Driveway Repair | \$ | 20,000  | \$<br>20,000  | \$<br>-       | \$ | -       | \$ | -       |
| Fleet Replacement            | \$ | -       | \$<br>35,000  | \$<br>-       | \$ | -       | \$ | -       |

\$ 190,000 \$ 55,000 \$

**Admin Grand Totals** 

\$

-

\$

-

-

### ANNUAL WATER CONSUMPTION AND REVENUE BY YEAR



### AVERAGE MONTHLY METERS AND AVERAGE GALLONS BY YEAR





### ANNUAL WASTEWATER FLOW AND REVENUE BY YEAR