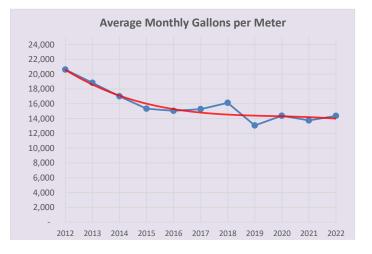

700,000 | \$<br>125,000 | \$<br>125,000 | \$ | 5,000   | \$ | 5,000   |
|                              | _  |         |               |               |    |         |    |         |
| ADMIN                        |    |         |               |               |    |         |    |         |
| New ERP System Deployment    | \$ | 170,000 | \$<br>-       | \$<br>-       | \$ | -       | \$ | -       |
| Pavement and Driveway Repair | \$ | 20,000  | \$<br>20,000  | \$<br>-       | \$ | -       | \$ | -       |
| Fleet Replacement            | \$ | -       | \$<br>35,000  | \$<br>-       | \$ | -       | \$ | -       |

\$ 190,000 \$ 55,000 \$

**Admin Grand Totals** 

\$

-

\$

-

-

### ANNUAL WATER CONSUMPTION AND REVENUE BY YEAR



### AVERAGE MONTHLY METERS AND AVERAGE GALLONS BY YEAR





### ANNUAL WASTEWATER FLOW AND REVENUE BY YEAR