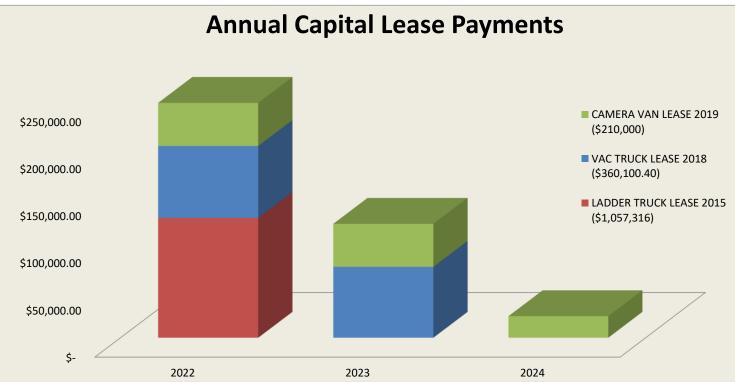

| Par Amount | FY 2022   | 2/01     | 8/01     | Interest | Agent Fee | Total     | Payoff Date | Reason      | Department |
| Vaccon Truck (Water usage 43%) |         | \$154,843  | \$31,419  | \$934    | \$470    | \$1,404  | \$-       | \$32,823  | 2/1/2023    | Replacement | Water      |
| Vaccon Truck (WW usage 57%)    |         | \$205,257  | \$41,648  | \$1,238  | \$623    | \$1,861  | \$-       | \$43,509  | 2/1/2023    | Replacement | Wastewater |
| Camera Van                     |         | \$205,504  | \$40,230  | \$2,922  | \$2,529  | \$5,451  | \$-       | \$45,681  | 2/1/2024    | Replacement | Wastewater |
| Total:                         |         | \$565,604  | \$113,297 | \$5,094  | \$3,623  | \$8,716  | \$-       | \$122,013 |             |             |            |





# **CAPITAL OUTLAYS**

| Department                   |    | FY 2022 | FY 2023       | FY 2024       |    | FY 2025 | I  | Y 2026  |
|------------------------------|----|---------|---------------|---------------|----|---------|----|---------|
|                              |    |         |               |               |    |         |    |         |
| Water                        |    |         |               |               |    |         |    |         |
| Water Line Replacement       | \$ | 575,000 | \$<br>632,500 | \$<br>695,750 | _  | 765,325 | \$ | 841,858 |
| Pump Head Discharge          | \$ | 25,000  | \$<br>25,000  | \$<br>-       | \$ | -       | \$ | -       |
| Valve Replacement/Addition   | \$ | 50,000  | \$<br>55,000  | \$<br>60,000  | \$ | 65,000  | \$ | 70,000  |
| SCA