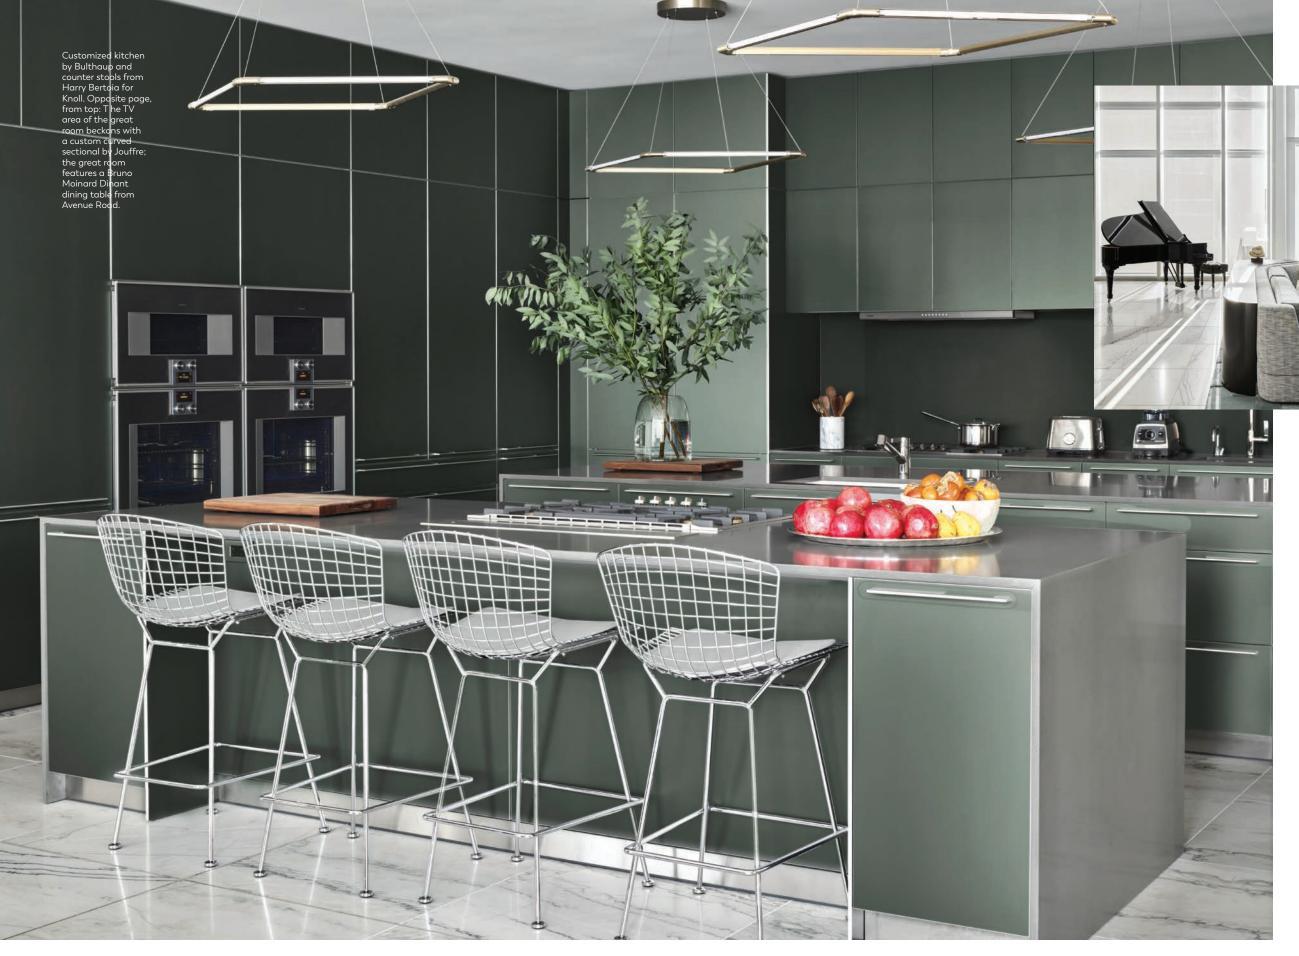

seems only natural that Hall himself would take things to new heights—literally. He and his wife settled into the penthouse level, opting to live in what truly feels like a treetop haven. To play into the grand-scale space featuring floor-to-ceiling windows, Summers carefully curated a selection of sleek furnishings, contemporary touches and a spectacular selection of artwork. "For me art takes the lead in design," shares Summers. "Oftentimes a room starts with just that, and we love it when it does." Being great art collectors themselves, the Halls worked with Summers to strategically feature wow-worthy pieces and maximize potential. Case in point—the Herbert Brandl "Untitled (Mount Everest)" (1999, oil on canvas) piece