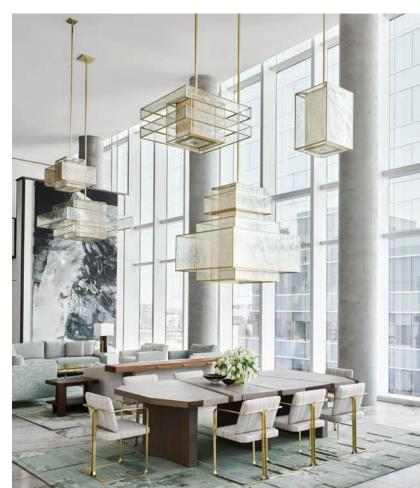

seems only natural that Hall himself would take things to new heights—literally. He and his wife settled into the penthouse level, opting to live in what truly feels like a treetop haven. To play into the grand-scale space featuring floor-to-ceiling windows, Summers carefully curated a selection of sleek furnishings, contemporary touches and a spectacular selection of artwork. "For me art takes the lead in design," shares Summers. "Oftentimes a room starts with just that, and we love it when it does." Being great art collectors themselves, the Halls worked with Summers to strategically feature wow-worthy pieces and maximize potential. Case in point—the Herbert Brandl "Untitled (Mount Everest)" (1999, oil on canvas) piece