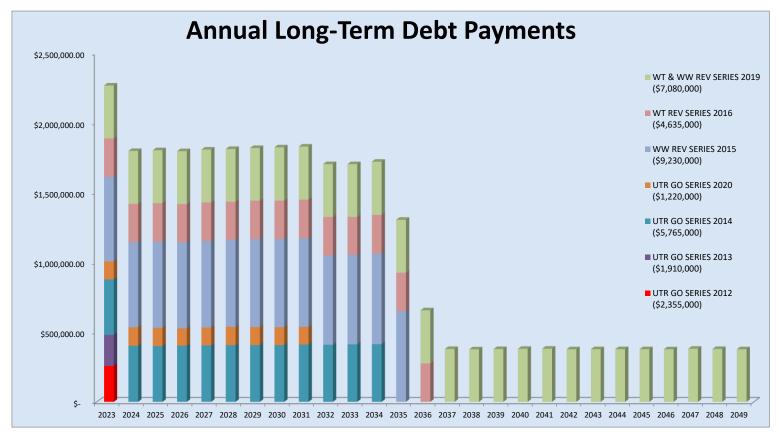

| Tax Debt Service Fund      |           |
|----------------------------|-----------|
| Revenue                    | 197,266   |
| Tax Collections            | 696,446   |
| PID Surcharge              | 116,245   |
| Total Revenue              | 1,009,958 |
| Debt Service Expense       | 1,009,958 |
|                            |           |
|                            |           |
|                            |           |
| Total Expense              | 1,009,958 |
| Net Budget Surplus/Deficit | \$0       |

| Revenue Debt Service Fund  |           |
|----------------------------|-----------|
| Revenue                    | 1,259,714 |
| Total Revenue              | 1,259,714 |
| Debt Service Expense       | 1,259,714 |
| Total Expense              | 1,259,714 |
| Net Budget Surplus/Deficit | \$0       |