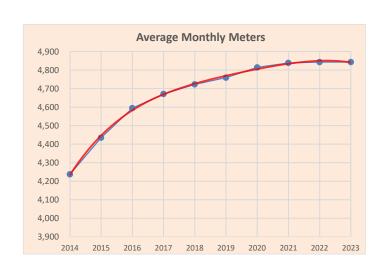

|           |    |           |  |
| ADMIN                        | \$              | ۲  |           | ۲  |           | ۲        |           | ۲  |           |  |
|                              | <br>-           | \$ | -         | \$ | -         | \$<br>\$ | -         | \$ | -         |  |
|                              | \$<br>-         | \$ | -         |    | -         |          | -         | \$ | -         |  |
| Advis Coand Tately           | \$<br>-         | \$ | -         | \$ | -         | \$       | -         | \$ | -         |  |
| Admin Grand Totals           | \$<br>-         | \$ | -         | \$ | -         | \$       | -         | \$ | -         |  |

#### ANNUAL WATER CONSUMPTION AND REVENUE BY YEAR





#### **AVERAGE MONTHLY METERS AND AVERAGE GALLONS BY YEAR**





#### ANNUAL WASTEWATER FLOW AND REVENUE BY YEAR





#### **CERTIFICATE OF RESOLUTION 2022-0921A**

| THE STATE OF COUNTIES OF I       | TEXAS<br>DENTON AND TA | RRANT       |