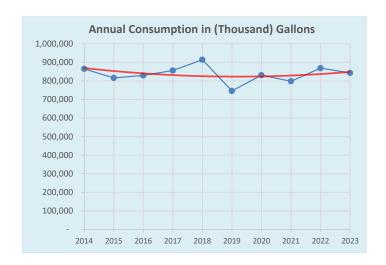

|                 |    |           |    |           |          |           |    |           |  |
| ADMIN                        | \$              | ۲  |           | ۲  |           | ۲        |           | ۲  |           |  |
|                              | <br>-           | \$ | -         | \$ | -         | \$<br>\$ | -         | \$ | -         |  |
|                              | \$<br>-         | \$ | -         |    | -         |          | -         | \$ | -         |  |
| Advis Coand Tately           | \$<br>-         | \$ | -         | \$ | -         | \$       | -         | \$ | -         |  |
| Admin Grand Totals           | \$<br>-         | \$ | -         | \$ | -         | \$       | -         | \$ | -         |  |

#### ANNUAL WATER CONSUMPTION AND REVENUE BY YEAR





#### **AVERAGE MONTHLY METERS AND AVERAGE GALLONS BY YEAR**





#### ANNUAL WASTEWATER FLOW AND REVENUE BY YEAR





#### **CERTIFICATE OF RESOLUTION 2022-0921A**

| THE STATE OF COUNTIES OF I       | TEXAS<br>DENTON AND TA | RRANT       |