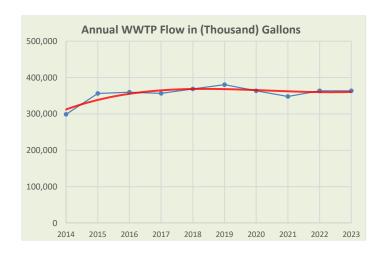

| \$              | ۲  |           | ۲  |           | ۲        |           | ۲  |           |  |
|                              | <br>-           | \$ | -         | \$ | -         | \$<br>\$ | -         | \$ | -         |  |
|                              | \$<br>-         | \$ | -         |    | -         |          | -         | \$ | -         |  |
| Advis Coand Tately           | \$<br>-         | \$ | -         | \$ | -         | \$       | -         | \$ | -         |  |
| Admin Grand Totals           | \$<br>-         | \$ | -         | \$ | -         | \$       | -         | \$ | -         |  |

#### ANNUAL WATER CONSUMPTION AND REVENUE BY YEAR





#### **AVERAGE MONTHLY METERS AND AVERAGE GALLONS BY YEAR**





#### ANNUAL WASTEWATER FLOW AND REVENUE BY YEAR





#### **CERTIFICATE OF RESOLUTION 2022-0921A**

| THE STATE OF COUNTIES OF I       | TEXAS<br>DENTON AND TA | RRANT       |