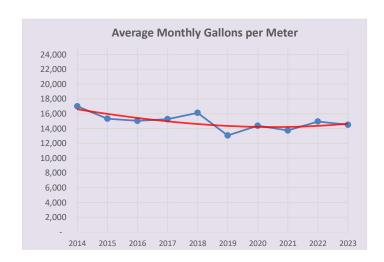

|           |    |           |  |
| ADMIN                        | \$              | ۲  |           | ۲  |           | ۲        |           | ۲  |           |  |
|                              | <br>-           | \$ | -         | \$ | -         | \$<br>\$ | -         | \$ | -         |  |
|                              | \$<br>-         | \$ | -         |    | -         |          | -         | \$ | -         |  |
| Advis Coand Tately           | \$<br>-         | \$ | -         | \$ | -         | \$       | -         | \$ | -         |  |
| Admin Grand Totals           | \$<br>-         | \$ | -         | \$ | -         | \$       | -         | \$ | -         |  |

#### ANNUAL WATER CONSUMPTION AND REVENUE BY YEAR





#### **AVERAGE MONTHLY METERS AND AVERAGE GALLONS BY YEAR**





#### ANNUAL WASTEWATER FLOW AND REVENUE BY YEAR





#### **CERTIFICATE OF RESOLUTION 2022-0921A**

| THE STATE OF COUNTIES OF I       | TEXAS<br>DENTON AND TA | RRANT       |