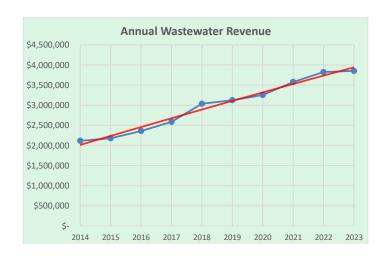

| \$              | ۲  |           | ۲  |           | ۲        |           | ۲  |           |  |
|                              | <br>-           | \$ | -         | \$ | -         | \$<br>\$ | -         | \$ | -         |  |
|                              | \$<br>-         | \$ | -         |    | -         |          | -         | \$ | -         |  |
| Advis Coand Tately           | \$<br>-         | \$ | -         | \$ | -         | \$       | -         | \$ | -         |  |
| Admin Grand Totals           | \$<br>-         | \$ | -         | \$ | -         | \$       | -         | \$ | -         |  |

#### ANNUAL WATER CONSUMPTION AND REVENUE BY YEAR





#### **AVERAGE MONTHLY METERS AND AVERAGE GALLONS BY YEAR**





#### ANNUAL WASTEWATER FLOW AND REVENUE BY YEAR





#### **CERTIFICATE OF RESOLUTION 2022-0921A**

| THE STATE OF COUNTIES OF I       | TEXAS<br>DENTON AND TA | RRANT       |