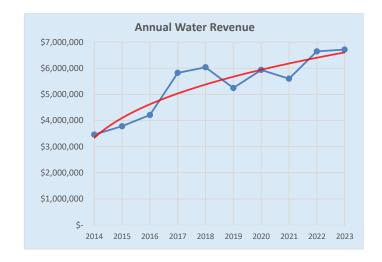

|                 |    |           |    |           |          |           |    |           |  |
| ADMIN                        | \$              | ۲  |           | ۲  |           | ۲        |           | ۲  |           |  |
|                              | <br>-           | \$ | -         | \$ | -         | \$<br>\$ | -         | \$ | -         |  |
|                              | \$<br>-         | \$ | -         |    | -         |          | -         | \$ | -         |  |
| Advis Coand Tately           | \$<br>-         | \$ | -         | \$ | -         | \$       | -         | \$ | -         |  |
| Admin Grand Totals           | \$<br>-         | \$ | -         | \$ | -         | \$       | -         | \$ | -         |  |

#### ANNUAL WATER CONSUMPTION AND REVENUE BY YEAR





#### **AVERAGE MONTHLY METERS AND AVERAGE GALLONS BY YEAR**





#### ANNUAL WASTEWATER FLOW AND REVENUE BY YEAR





#### **CERTIFICATE OF RESOLUTION 2022-0921A**

| THE STATE OF COUNTIES OF I       | TEXAS<br>DENTON AND TA | RRANT       |