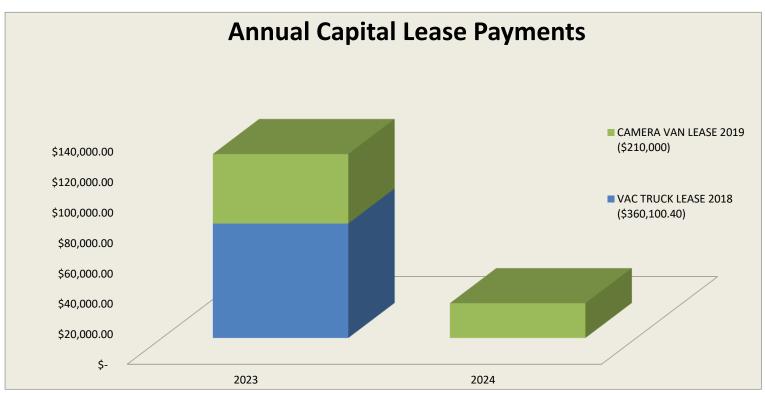

## FIRE DEPARTMENT FUND

| Description                          | FY 2021      | FY 2022      | FY 2022      | FY 2022      | FY 2023      | Budget vs | Budget % |
|--------------------------------------|--------------|--------------|--------------|--------------|--------------|-----------|----------|
| Description                          | Actual       | Adopted      | Amended      | Projected    | Adopted      | Amended   | Change   |
| Emergency Management                 | 1,000        | 1,000        | 1,000        | 1,000        | 1,000        | -         | 0.00%    |
| Dispatch- Denton County              | 3,946        | 4,020        | 4,020        | 4,020        | 5,061        | 1,041     | 25.90%   |
| Dues & Memberships                   | 20,417       | 20,337       | 20,337       | 20,153       | 20,337       | -         | 0.00%    |
| Flags & Repair                       | 215          | -            | -            | -            | -            | -         | 0.00%    |
| Travel & per diem                    | 8,236        | 14,510       | 14,510       | 14,994       | 14,510       | -         | 0.00%    |
| Office Supplies                      | 327          | 500          | 500          | 500          | 500          | -         | 0.00%    |
| Printer Supplies                     | 1,007        | 1,400        | 1,400        | 1,600        | 1,600        | 200       | 14.29%   |
| Postage                              | 73           | 100          | 100          | 100          | 100          | -         | 0.00%    |
| Publications/Books/Subscripts        | 297          | 350          | 350          | 350          | 350          | -         | 0.00%    |
| Fuel                                 | 8,997        | 12,215       | 12,215       | 12,215       | 12,225       | 10        | 0.08%    |
| Uniforms                             | 7,850        | 9,645        | 9,645        | 9,645        | 9,645        | -         | 0.00%    |
| Safety Equipment/Protective Clothing | 8,970        | 27,700       | 27,700       | 15,000       | 40,000       | 12,300    | 44.40%   |
| Dispsable Supplies                   | -            | -            | -            | 109          | -            | -         | 0.00%    |
| Small Equipment                      | 161          | 4,950        | 4,950        | 4,950        | 4,950        | -         | 0.00%    |
| Hardware                             | 1,106        | 4,458        | 4,458        | 2,431        | 4,458        | -         | 0.00%    |
| Maintenance & Supplies               | 375          | 1,500        | 1,500        | 1,500        | 1,500        | -         | 0.00%    |
| Miscellaneous Expense                | 3,562        | 4,000        | 4,000        | 4,000        | 4,000        | -         | 0.00%    |
| Capital Outlays                      | -            | -            | -            | -            | -            | -         | 0.00%    |
| Programs & Special Projects          | 9,649        | 16,931       | 16,931       | 11,818       | 16,931       | -         | 0.00%    |
| Expenses-MUD                         |              |              |              |              |              |           |          |
| Maintenance & Repairs (GASB34)       | -            | -            | -            | -            | -            | -         | 0.00%    |
| Rent And/or Usage                    | 197,281      | 198,761      | 198,761      | 198,761      | 197,266      | (1,495)   | -0.75%   |
| Insurance                            | 19,789       | 21,000       | 21,000       | 21,000       | 23,100       | 2,100     | 10.00%   |
| Capital Outlays                      | -            | -            | -            | -            | -            | -         | 0.00%    |
| Short Term Debt -Interest            | 6,127        | 3,101        | 3,101        | 3,101        | -            | (3,101)   | -100.00% |
| GASB34/Reserve for Replacement       | 81,420       | 81,420       | 81,420       | 81,420       | 81,420       | -         | 0.00%    |
| Capital Leases- Principal            | 121,022      | 124,047      | 124,047      | 124,047      | -            | (124,047) | -100.00% |
| Total Expense                        | 1,783,622    | 1,877,576    | 1,917,591    | 1,857,454    | 1,796,964    | (120,627) | -6.29%   |
| Total Fire Revenues                  | \$ 1,828,885 | \$ 1,877,576 | \$ 1,877,576 | \$ 1,877,576 | \$ 1,796,964 | (80,612)  | -4.29%   |