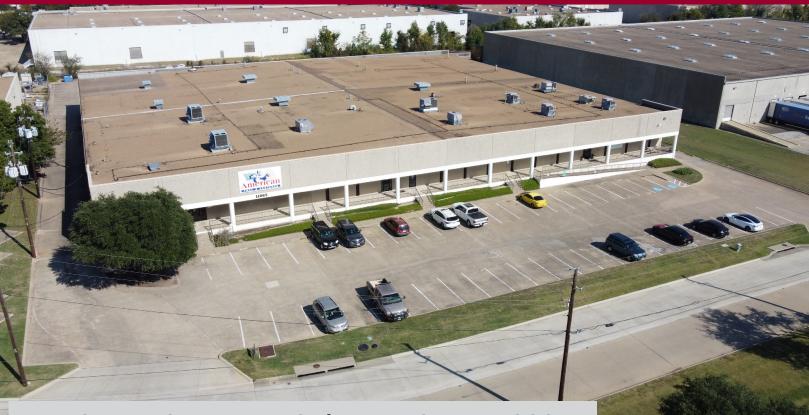

#### 59,946 SF BUILDING (33,670 SF AVAILABLE FOR IMMEDIATE OCCUPANCY)

11065-11067 PETAL ST | DALLAS, TX 75238

#### **AVAILABILITY HIGHLIGHTS**

| BUILDING SIZE | 59,946 SF (Two tenant building)                                                                                                                                                                                                                           |
|---------------|-----------------------------------------------------------------------------------------------------------------------------------------------------------------------------------------------------------------------------------------------------------|
| YEAR BUILT    | 1985                                                                                                                                                                                                                                                      |
| LAND SIZE     | 3.0 acres                                                                                                                                                                                                                                                 |
| SPRINKLERED   | Yes                                                                                                                                                                                                                                                       |
| CLEAR HEIGHT  | 18'                                                                                                                                                                                                                                                       |
| LOADING       | 8 Dock High<br>2 Ramped Doors                                                                                                                                                                                                                             |
| SPRINKLERED   | Yes                                                                                                                                                                                                                                                       |
| COMMENTS      | <ul> <li>Two tenant building</li> <li>26,276 SF leased through 11/30/25</li> <li>33,670 SF Available for immediate occupancy</li> <li>Fenced outside storage &amp; loading</li> <li>Ownership is willing to adjust the office layout as needed</li> </ul> |