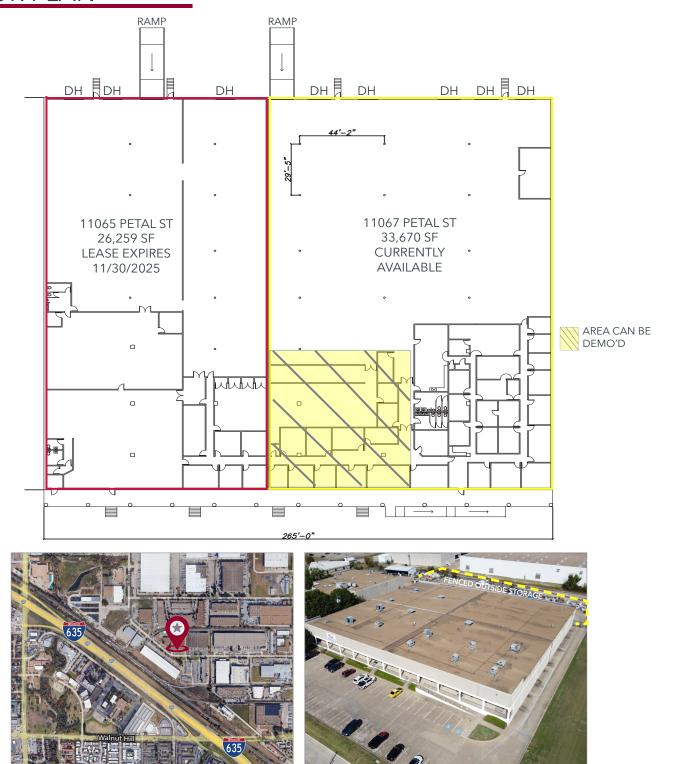

### **FLOOR PLAN**

All information furnished regarding property for sale, rental or financing is from sources deemed reliable, but no warranty or representation is made to the accuracy thereof and same is submitted to errors, omissions, change of price, rental or other conditions prior to sale, lease or financing or withdrawal without notice. No liability of any kind is to be imposed on the broker herein.

#### **AVAILABILITY HIGHLIGHTS**

| BUILDING SIZE | 59,946 SF (Two tenant building)                                                                                                                                                                                                                           |
|---------------|-----------------------------------------------------------------------------------------------------------------------------------------------------------------------------------------------------------------------------------------------------------|
| YEAR BUILT    | 1985                                                                                                                                                                                                                                                      |
| LAND SIZE     | 3.0 acres                                                                                                                                                                                                                                                 |
| SPRINKLERED   | Yes                                                                                                                                                                                                                                                       |
| CLEAR HEIGHT  | 18'                                                                                                                                                                                                                                                       |
| LOADING       | 8 Dock High<br>2 Ramped Doors                                                                                                                                                                                                                             |
| SPRINKLERED   | Yes                                                                                                                                                                                                                                                       |
| COMMENTS      | <ul> <li>Two tenant building</li> <li>26,276 SF leased through 11/30/25</li> <li>33,670 SF Available for immediate occupancy</li> <li>Fenced outside storage &amp; loading</li> <li>Ownership is willing to adjust the office layout as needed</li> </ul> |