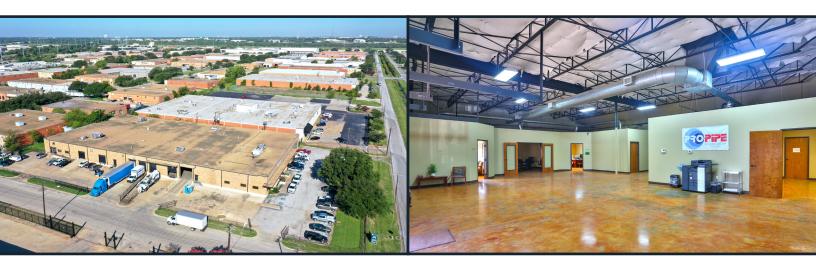

# 8401 CHANCELLOR ROW Dallas, Texas 75247

24,883 SF FOR LEASE

## PROPERTY FEATURES

Total Available: 24,883 SF

Clear Height: 16'

Power: 600 Amps
Available: April 1, 2023

#### **HIGHLIGHTS**

- 100% HVAC
- 2 Dock High Doors & 1 Oversized Ramp
- Fenced and Secure Truck Court
- 100% Sprinklered
- Chancellor Row Frontage
- 3,080 SF Office
- + 25 Car Parks

## 8401 CHANCELLOR ROW, DALLAS, TEXAS 75247

SUITE 100 24,883 SF

- 21,803 SF Warehouse
- 3,080 SF Office
- 100% HVAC
- 100% Sprinklered
- 2 Dock High Doors
- 1 Oversized Ramp
- 16' Clear Height
- 25 Car Parks