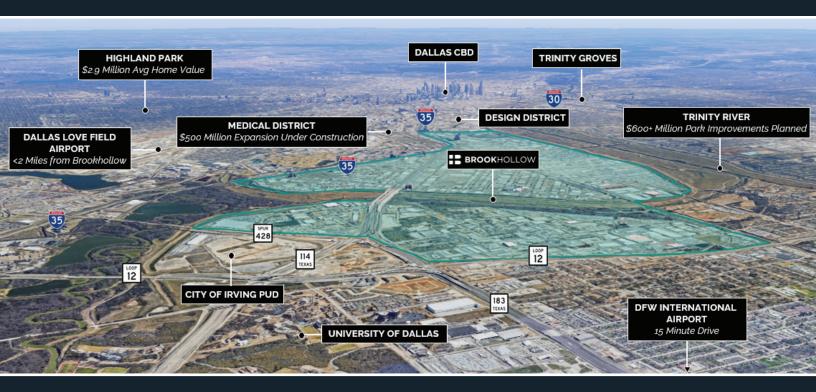

#### THE PREMIER INFILL INDUSTRIAL SUBMARKET IN DALLAS

#### LOCATED WITHIN 3 MILES OF

16,400 Class A Multifamily Units

13.7 Million SF Class A Office

11.3 Million SF Retail

3,600 Class A Hotel Keys

Over 10% Projected Population Growth In the next 5 years

Brookhollow is one of the most infill industrial submarkets in the Dallas-Fort Worth metroplex. Approximately 2 miles from Uptown Dallas, 2.5 miles from Downtown Dallas, and 2 miles from Dallas Love Field Airport, Brookhollow is positioned as an ideal last-mile location that enables tenants to easily access the city's most affluent and densely populated areas.

The Brookhollow submarket is situated near I-35, TX-183, TX-114, and Loop 12 which allows easy access to other submarkets across the metroplex. Proximity to major thoroughfares, large residential areas, and other complementary businesses makes Brookhollow an irreplaceable last-mile logistics location in the Dallas-Fort Worth market.