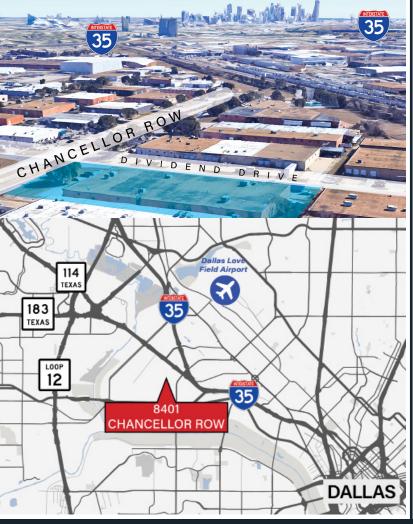

#### THE PREMIER INFILL INDUSTRIAL SUBMARKET IN DALLAS

#### LOCATED WITHIN 3 MILES OF

16,400 Class A Multifamily Units

13.7 Million SF Class A Office

11.3 Million SF Retail

3,600 Class A Hotel Keys

Over 10% Projected Population Growth In the next 5 years

Brookhollow is one of the most infill industrial submarkets in the Dallas-Fort Worth metroplex. Approximately 2 miles from Uptown Dallas, 2.5 miles from Downtown Dallas, and 2 miles from Dallas Love Field Airport, Brookhollow is positioned as an ideal last-mile location that enables tenants to easily access the city's most affluent and densely populated areas.

The Brookhollow submarket is situated near I-35, TX-183, TX-114, and Loop 12 which allows easy access to other submarkets across the metroplex. Proximity to major thoroughfares, large residential areas, and other complementary businesses makes Brookhollow an irreplaceable last-mile logistics location in the Dallas-Fort Worth market.