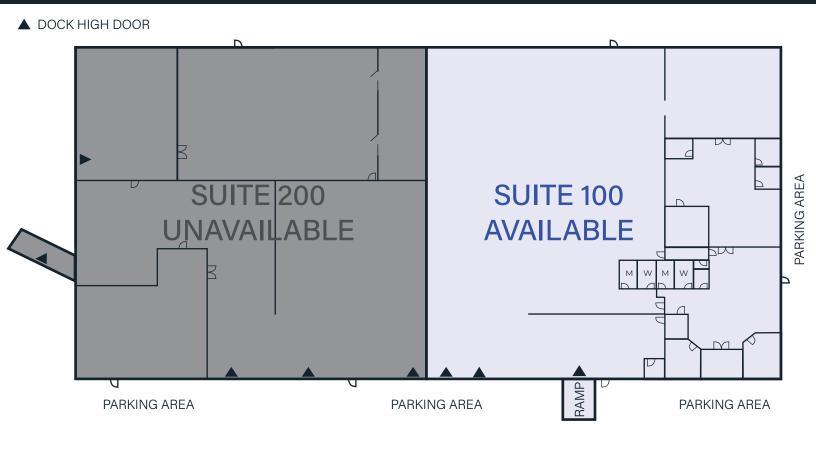

## PROPERTY FEATURES

Total Available: 24,883 SF

Clear Height: 16'

Power: 600 Amps
Available: April 1, 2023

## 8401 CHANCELLOR ROW, DALLAS, TEXAS 75247

SUITE 100 24,883 SF

- 21,803 SF Warehouse
- 3,080 SF Office
- 100% HVAC
- 100% Sprinklered
- 2 Dock High Doors
- 1 Oversized Ramp
- 16' Clear Height
- 25 Car Parks