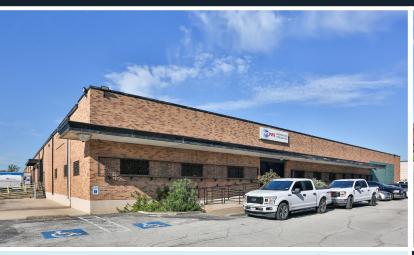

# 8401 CHANCELLOR ROW Dallas, Texas 75247

24,883 SF FOR LEASE

#### **HIGHLIGHTS**

- 100% HVAC
- 2 Dock High Doors & 1 Oversized Ramp
- Fenced and Secure Truck Court
- 100% Sprinklered
- Chancellor Row Frontage
- 3,080 SF Office
- + 25 Car Parks

## 8401 CHANCELLOR ROW, DALLAS, TEXAS 75247

SUITE 100 24,883 SF

- 21,803 SF Warehouse
- 3,080 SF Office
- 100% HVAC
- 100% Sprinklered
- 2 Dock High Doors
- 1 Oversized Ramp
- 16' Clear Height
- 25 Car Parks