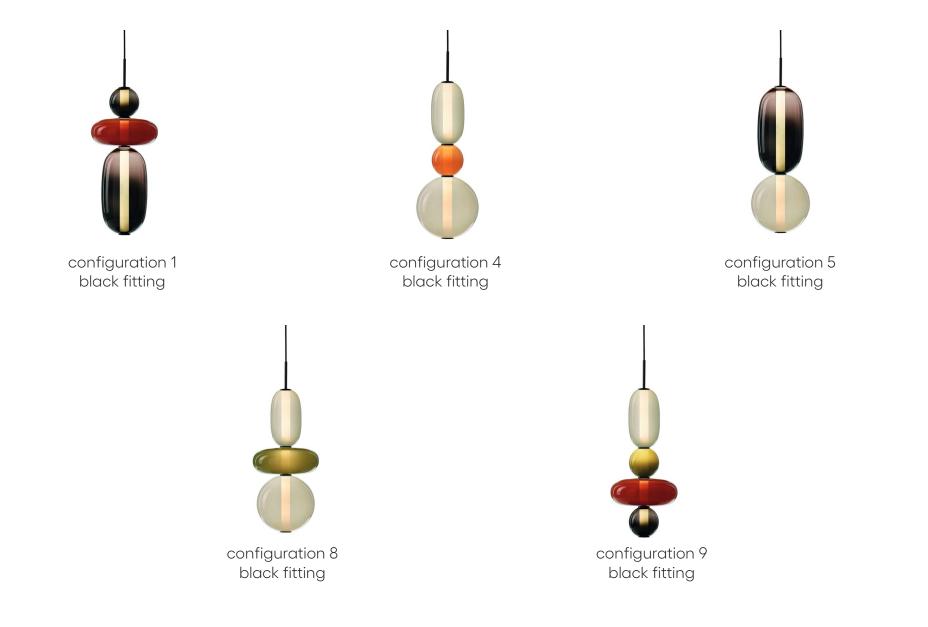

Visualization by Monument office

Visualization by Monument office

configuration 1 black fitting configuration 2 black fitting configuration 7 black fitting

Choose among standard configurations or create your own lighting with Pebbles configurator

Glass options: light grey, white, black, red, green Fitting options: black

configuration 3 black fitting configuration 4 black fitting

Choose among standard configurations or create your own lighting with Pebbles configurator

Glass options: light grey, white, black, red, green Fitting options: black

configuration 1 black fitting

configuration 3 black fitting

Choose among standard configurations or create your own lighting with Pebbles configurator

Glass options: light grey, white, black, red, green Fitting options: black