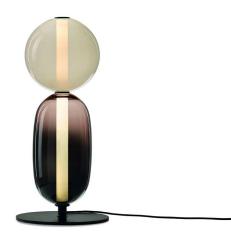

## PEBBLES pendant large

Design by Boris Klimek

All Bomma products are hand-made from mouth-blown lead-free crystal. Therefore any small bubbles, non-melts and ir-regularities in the glass are both proof and a characteristic feature of this traditional craft.

The Pebbles Collection is made by underlying colored glass technology. Thanks to the manual process of blowing underlay glass, each piece is an original. Individual products may vary slightly in intensity, hue or even color. This is an accompanying characteristic of the traditional underlay glass technology.