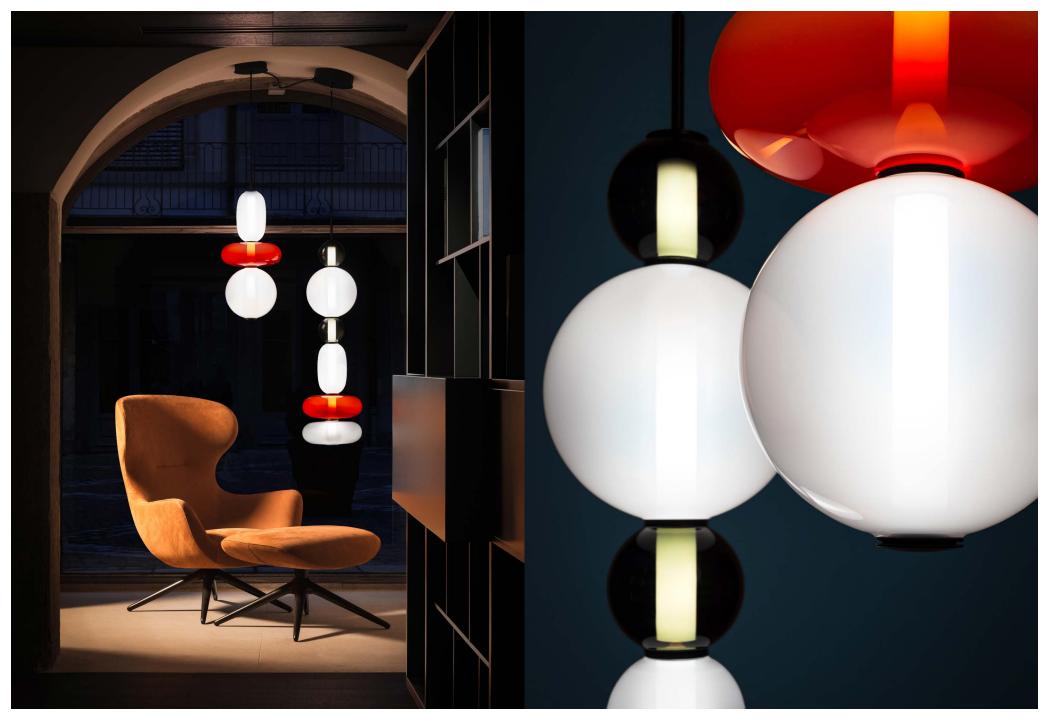

inspiration

**PEBBLES** Keepsakes of treasured memories.

Smooth pebbles from summer beach, or as a reminder of someone special. Their diverse shapes and colors inspired this collection that lets you to create distinctive combinations. String the hand-blow glass elements just like colorful beads, connected by their interior light source.

Design by Boris Klimek

Visualization by Monument office

Visualization by Monument office

configuration 1 black fitting configuration 2 black fitting configuration 7 black fitting

Choose among standard configurations or create your own lighting with Pebbles configurator

Glass options: light grey, white, black, red, green Fitting options: black

# pendant large

pendant small

Choose among standard configurations or create your own lighting with Pebbles configurator

Glass options: light grey, white, black, red, green Fitting options: black

floor large