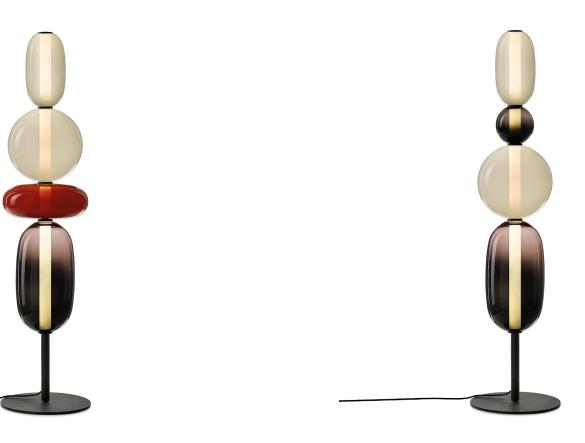

inspiration

**PEBBLES** Keepsakes of treasured memories.

Smooth pebbles from summer beach, or as a reminder of someone special. Their diverse shapes and colors inspired this collection that lets you to create distinctive combinations. String the hand-blow glass elements just like colorful beads, connected by their interior light source.

## **PEBBLES** floor lamp large

Design by Boris Klimek All Bomma products are hand-made from mouth-blown lead-free crystal. Therefore any small bubbles, non-melts and ir-regularities in the glass are both proof and a characteristic feature of this traditional craft.

## **PEBBLES** floor lamp small

Design by Boris Klimek All Bomma products are hand-made from mouth-blown lead-free crystal. Therefore any small bubbles, non-melts and ir-regularities in the glass are both proof and a characteristic feature of this traditional craft.