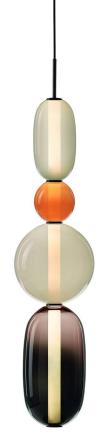

configuration 3 black fitting configuration 4 black fitting

Choose among standard configurations or create your own lighting with Pebbles configurator

Glass options: light grey, white, black, red, green Fitting options: black