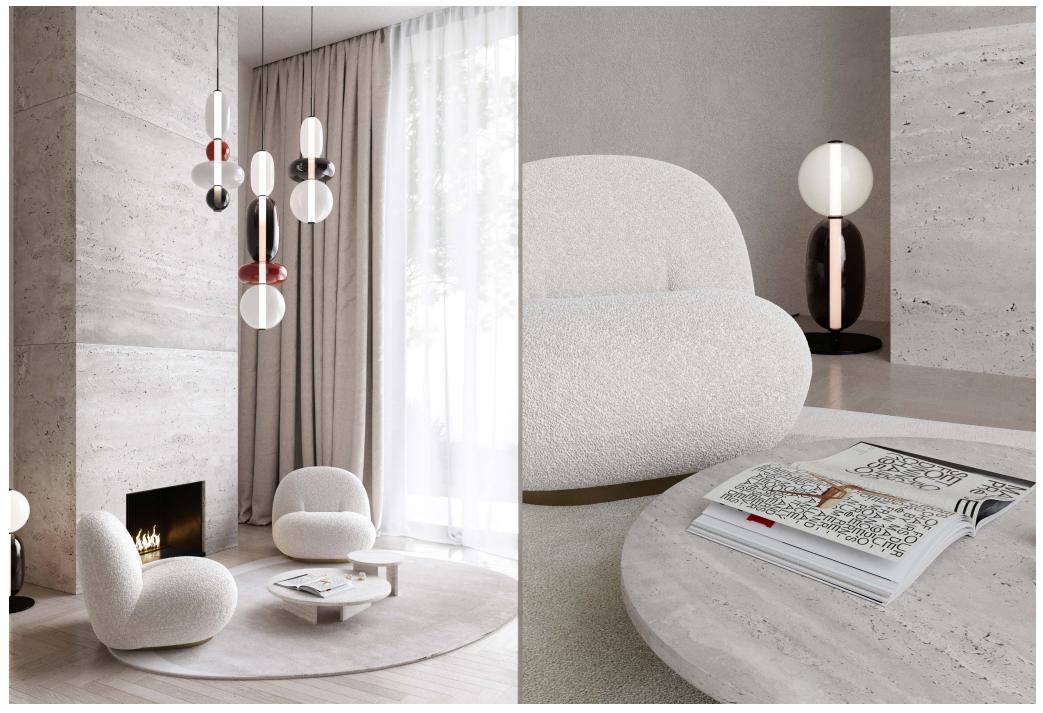

Visualization by Monument office

Visualization by Monument office

configuration 1 black fitting configuration 2 black fitting configuration 7 black fitting

Choose among standard configurations or create your own lighting with Pebbles configurator

# floor small

technical informations