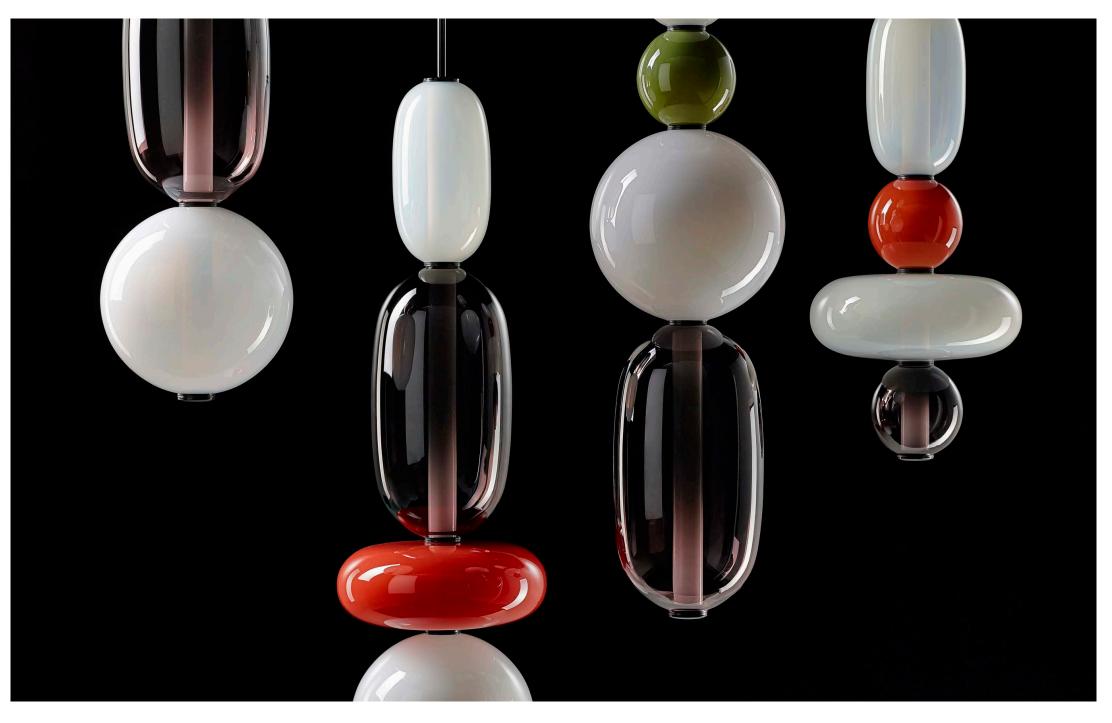

inspiration

**PEBBLES** Keepsakes of treasured memories.

Smooth pebbles from summer beach, or as a reminder of someone special. Their diverse shapes and colors inspired this collection that lets you to create distinctive combinations. String the hand-blow glass elements just like colorful beads, connected by their interior light source.

Glass options: light grey, white, black, red, green Fitting options: black