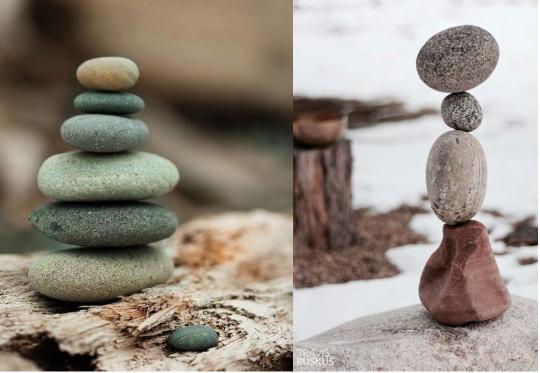

inspiration

**PEBBLES** Keepsakes of treasured memories.

Smooth pebbles from summer beach, or as a reminder of someone special. Their diverse shapes and colors inspired this collection that lets you to create distinctive combinations. String the hand-blow glass elements just like colorful beads, connected by their interior light source.