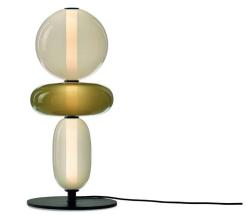

Glass options: light grey, white, black, red, green Fitting options: black

# pendant large

pendant small

Choose among standard configurations or create your own lighting with Pebbles configurator

Glass options: light grey, white, black, red, green Fitting options: black

floor large

configuration 3 black fitting configuration 4 black fitting

Choose among standard configurations or create your own lighting with Pebbles configurator

Glass options: light grey, white, black, red, green Fitting options: black

configuration 1 black fitting

configuration 3 black fitting

Choose among standard configurations or create your own lighting with Pebbles configurator

Glass options: light grey, white, black, red, green Fitting options: black