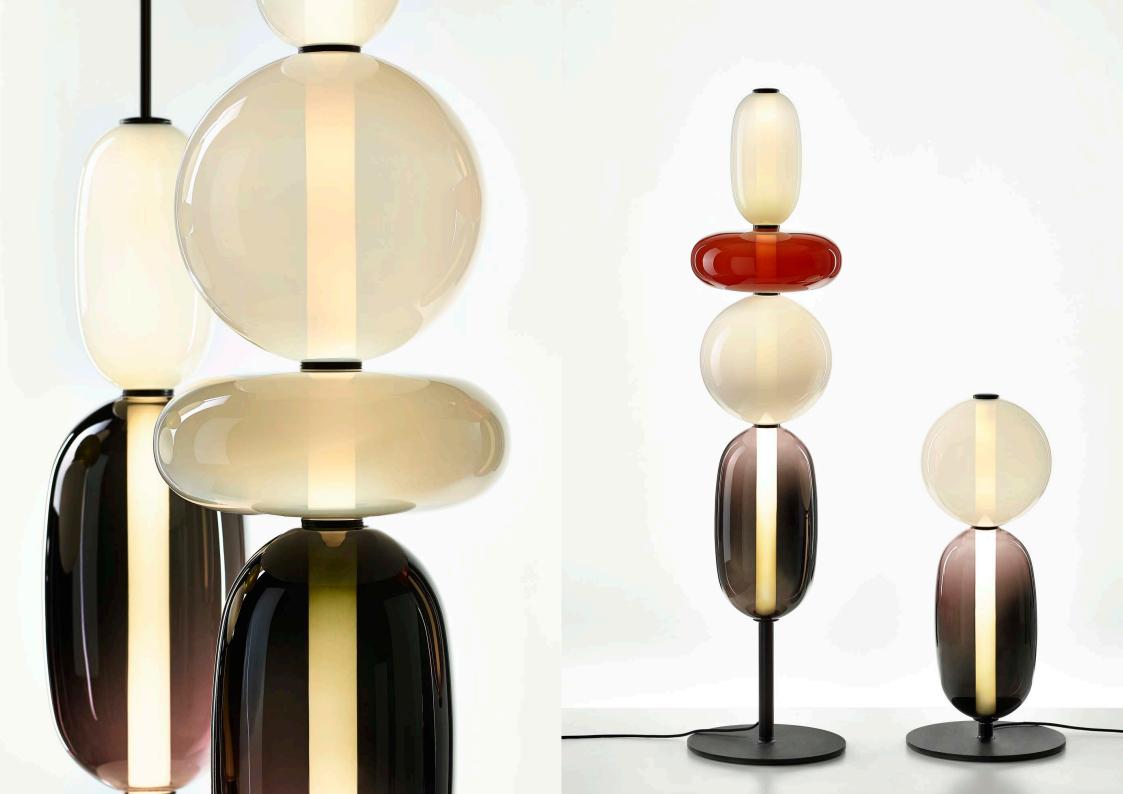

# pendant large

pendant small

Choose among standard configurations or create your own lighting with Pebbles configurator

Glass options: light grey, white, black, red, green Fitting options: black

floor large

# floor small

technical informations