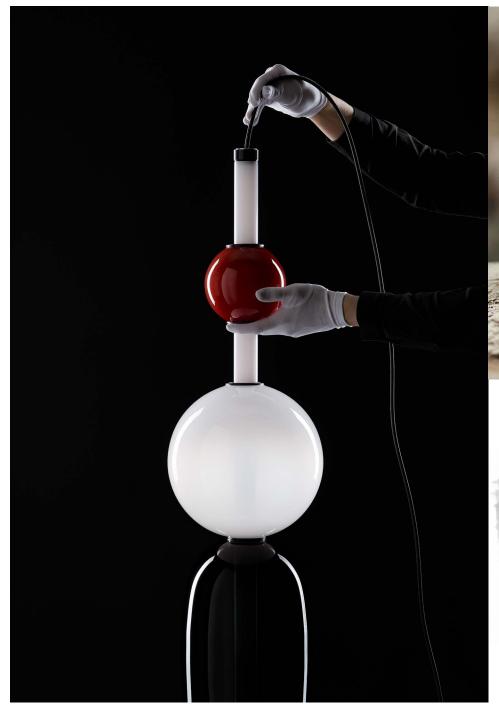

## PEBBLES pendant large

Design by Boris Klimek

All Bomma products are hand-made from mouth-blown lead-free crystal. Therefore any small bubbles, non-melts and ir-regularities in the glass are both proof and a characteristic feature of this traditional craft.

The Pebbles Collection is made by underlying colored glass technology. Thanks to the manual process of blowing underlay glass, each piece is an original. Individual products may vary slightly in intensity, hue or even color. This is an accompanying characteristic of the traditional underlay glass technology.