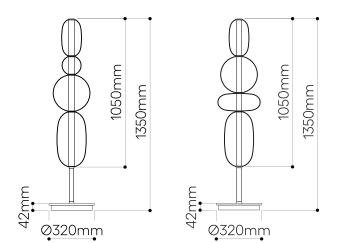

#### LIGHTING DESCRIPTION

| Size               | dia 320 mm, H 1350 mm                                                       |
|--------------------|-----------------------------------------------------------------------------|
|                    | dia. 12,6 inch, H 53,15 inch                                                |
| Cable              | black textile braid cable 3 m / 118 inch                                    |
| Weigh              | 28 kg / 61,6 lb                                                             |
| Material           | mouth-blown lead-free crystal in black,<br>light grey, white, green and red |
| Mounting           | black matt powder coating                                                   |
| Mounting Materials | aluminium black elox                                                        |
| Mounting Colors    | black                                                                       |
| Protection         | IP 20                                                                       |
| Nominal voltage    | 220-230V A.C. 50-60 hz (EU)                                                 |
|                    | 100-120 V A.C. 60 Hz (USA)                                                  |
| Class              | I. EU / I. USA                                                              |
| LIGHT SOURCE       |                                                                             |
| Туре               | LED module 25,5W, 3800lm, 500mA, 51V                                        |
| Base               | custom LED module                                                           |
| Voltage            | 200-240V, AC / 100-140V, AC                                                 |
| Temperature        | 2700 K                                                                      |
| Color index        | RA 90+                                                                      |
| Dimming            | Dimmable with TRIAC dimmers.<br>Dimmer within the power cable.              |
| TRANSFORMER        |                                                                             |
|                    | Mean Well PCD-40-500B (EU)                                                  |
|                    | ERP  ESM050W-1050-42  (USA)                                                 |
| PACKAGING          |                                                                             |
| Material           | Cardboard                                                                   |
| Size - Two boxes   | 540 × 540 × 1520 mm                                                         |
|                    | 21,3 × 21,3 × 59,8 inch                                                     |