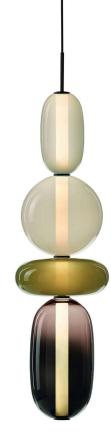

configuration 3 black fitting configuration 4 black fitting

Choose among standard configurations or create your own lighting with Pebbles configurator

Glass options: light grey, white, black, red, green Fitting options: black