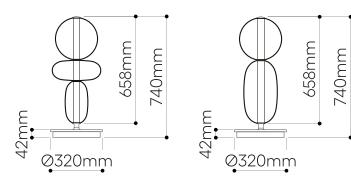

| Size               | dia 320 mm, H 740 mm                                                        |
|--------------------|-----------------------------------------------------------------------------|
|                    | dia. 12,6 inch, H 29 inch                                                   |
| Cable              | black textile braid cable 3 m / 118 inch                                    |
| Weigh              | 18 kg / 45 lb                                                               |
| Material           | mouth-blown lead-free crystal in black,<br>light grey, white, green and red |
| Mounting           | black matt powder coating                                                   |
| Mounting Materials | aluminium black elox                                                        |
| Mounting Colors    | black                                                                       |
| Protection         | IP 20                                                                       |
| Nominal voltage    | 220-230V / A.C. 50 hz (EU)                                                  |
|                    | 100-120 V / A.C. 60 Hz (USA)                                                |
| Class              | I. EU / I. USA                                                              |
| LIGHT SOURCE       |                                                                             |
| Туре               | LED module 17,9W, 2680 lm, 350 mA, 51V                                      |
| Base               | custom LED module                                                           |
| Voltage            | 200-240V, AC / 100-140V, AC                                                 |
| Temperature        | 2700 K                                                                      |
| Color index        | RA 90+                                                                      |
| Dimming            | Dimmable with TRIAC dimmers.<br>Dimmer within the power cable.              |
| TRANSFORMER        |                                                                             |
|                    | Mean Well PCD-25-350B (EU)                                                  |
|                    | Mean Well PCD-25-350A (USA)                                                 |
| PACKAGING          |                                                                             |
| Material           | Cardboard                                                                   |
| Size - Two boxes   | 540 × 540 × 1220 mm                                                         |
|                    | 21,3 × 21,3 × 40,1 inch                                                     |