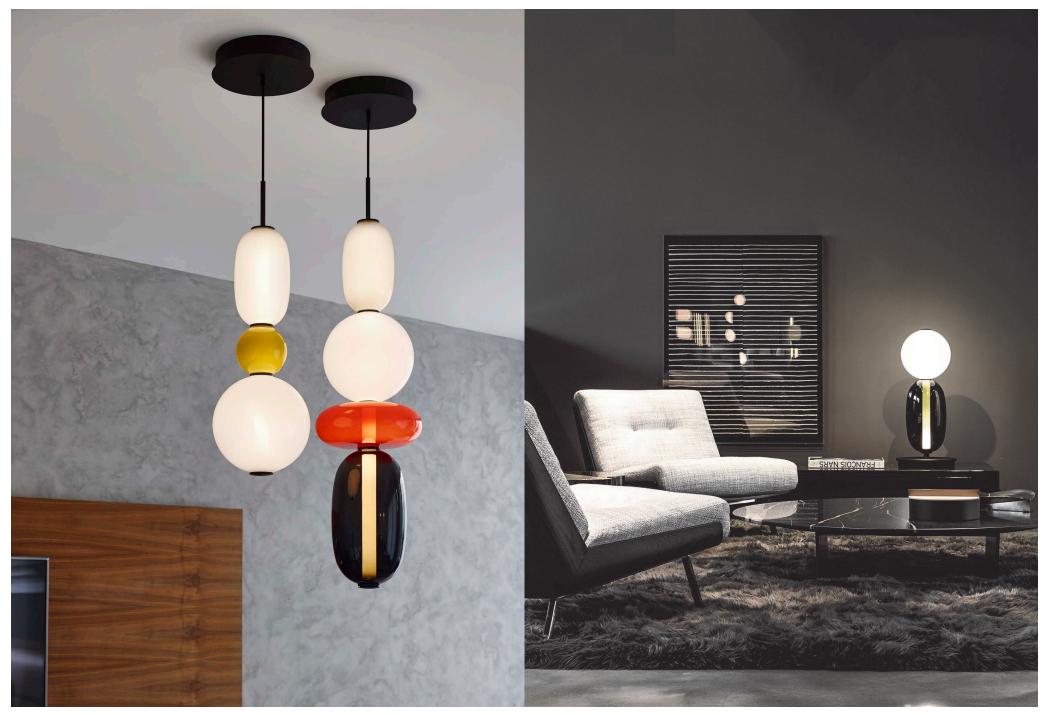

inspiration

**PEBBLES** Keepsakes of treasured memories.

Smooth pebbles from summer beach, or as a reminder of someone special. Their diverse shapes and colors inspired this collection that lets you to create distinctive combinations. String the hand-blow glass elements just like colorful beads, connected by their interior light source.

Design by Boris Klimek

# pendant large

pendant small

Choose among standard configurations or create your own lighting with Pebbles configurator

Glass options: light grey, white, black, red, green Fitting options: black

floor large