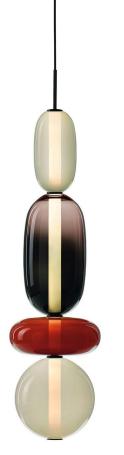

configuration 1 black fitting

configuration 3 black fitting

Choose among standard configurations or create your own lighting with Pebbles configurator

Glass options: light grey, white, black, red, green Fitting options: black