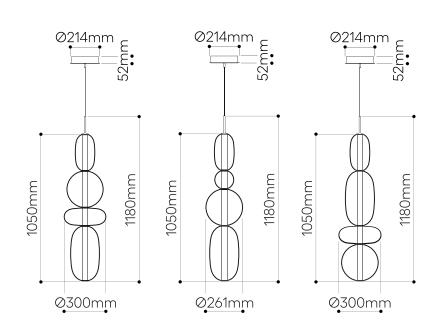

#### LIGHTING DESCRIPTION

| LIGHTING DESCRIPTION                                                                      |                                                                             |
|-------------------------------------------------------------------------------------------|-----------------------------------------------------------------------------|
| Size                                                                                      | dia 300 mm, H 1180 mm                                                       |
|                                                                                           | dia. 11,8 inch, H 46,5 inch                                                 |
| Cable                                                                                     | black textile braid cable 2,5 m 98,4 inch                                   |
| Weigh                                                                                     | 12 kg / 30 lb                                                               |
| Material                                                                                  | mouth-blown lead-free crystal in black,<br>light grey, white, green and red |
| Mounting                                                                                  | black matt powder coating                                                   |
| Mounting Materials                                                                        | aluminium black elox                                                        |
| Mounting Colors                                                                           | black                                                                       |
| Protection                                                                                | IP 20                                                                       |
| Nominal voltage                                                                           | 220-230V / A.C. 50–60 hz (EU)                                               |
|                                                                                           | 100-120 V / A.C. 60 Hz (USA)                                                |
| Class                                                                                     | I. EU / I. USA                                                              |
| LIGHT SOURCE                                                                              |                                                                             |
| Туре                                                                                      | LED module 25,5W, 3800lm, 500mA, 51V                                        |
| Base                                                                                      | custom LED module                                                           |
| Voltage                                                                                   | 200-240V, AC / 100-140V, AC                                                 |
| Temperature                                                                               | 2700 К                                                                      |
| Color index                                                                               | RA 90+                                                                      |
| Dimming                                                                                   | Dimmable with TRIAC dimmers                                                 |
| TRANSFORMER                                                                               |                                                                             |
|                                                                                           | Mean Well PCD-40-500B (EU)                                                  |
|                                                                                           | ERP ESM050W-1050-42 (USA)                                                   |
| PACKAGING                                                                                 |                                                                             |
| Material                                                                                  | Cardboard                                                                   |
| Size                                                                                      | 540 × 540 × 1520 mm                                                         |
|                                                                                           | 21,3 × 21,3 × 59,8 inch                                                     |
| Origin: traditionally produce<br>Intellectual property licens<br>represented by Bohemia M | e holder: Bomma Czech Republic (EU)                                         |

#### LIGHTING DESCRIPTION

| Size               | dia 300 mm, H 790 mm                                                        |
|--------------------|-----------------------------------------------------------------------------|
|                    | dia. 11,8 inch, H 31,1 inch                                                 |
| Cable              | black textile braid cable 2,5 m 98,4 inch                                   |
| Weigh              | 7,5 kg / 16,5 lb                                                            |
| Material           | mouth-blown lead-free crystal in black,<br>light grey, white, green and red |
| Mounting           | black matt powder coating                                                   |
| Mounting Materials | aluminium black elox                                                        |
| Mounting Colors    | black                                                                       |
| Protection         | IP 20                                                                       |
| Nominal voltage    | 220-230V / A.C. 50 hz (EU)                                                  |
|                    | 100-120 V / A.C. 60 Hz (USA)                                                |
| Class              | I. EU / I. USA                                                              |
|                    |                                                                             |