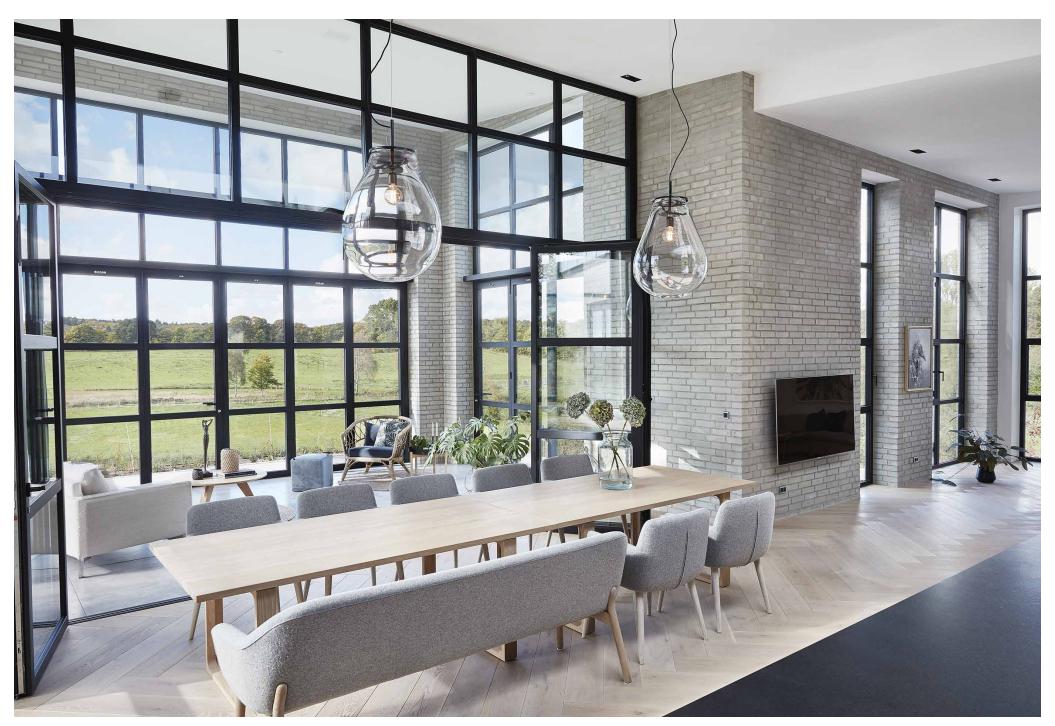

# **TIM** pendant large

Design by Olgoj Chorchoj studio All Bomma products are hand-made from mouth-blown lead-free crystal. Therefore any small bubbles, non-melts and irregularities in the glass are both proof and a characteristic feature of this traditional craft.

The Tim Collection is produced in two colors - clear and smoke. The smoke color is made by underlying colored glass technology. Thanks to the manual process of blowing underlay glass, each piece is an original. Individual products may vary slightly in intensity, hue or even color. This is an accompanying characteristic of the traditional underlay glass technology.