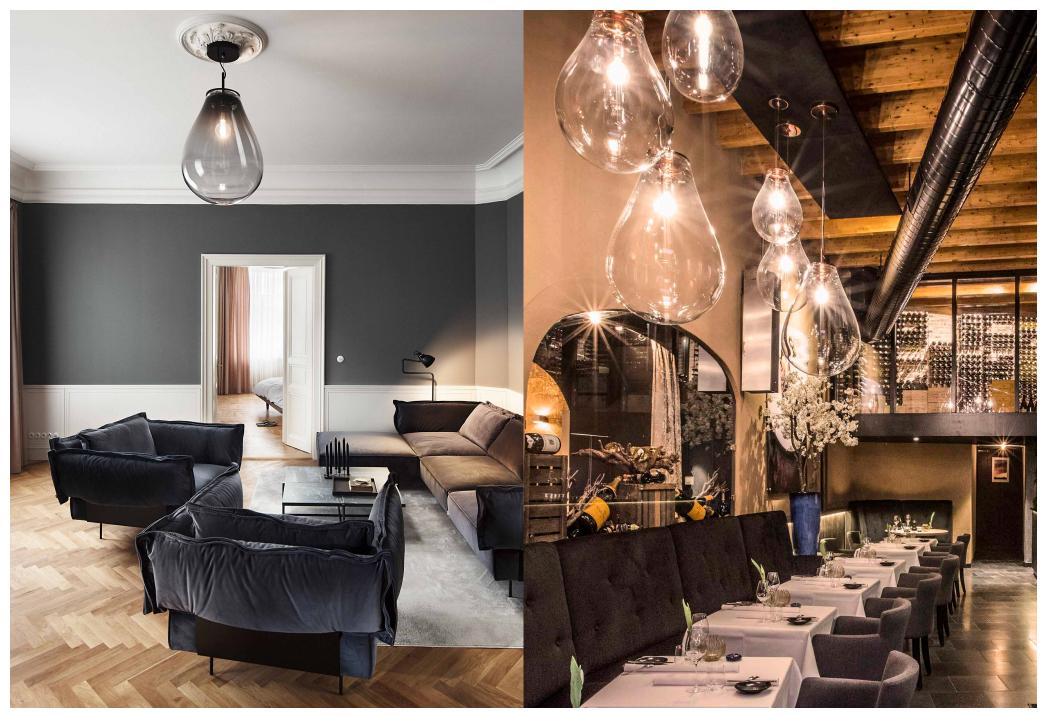

# **TIM** pendant large

Design by Olgoj Chorchoj studio All Bomma products are hand-made from mouth-blown lead-free crystal. Therefore any small bubbles, non-melts and irregularities in the glass are both proof and a characteristic feature of this traditional craft.

The Tim Collection is produced in two colors - clear and smoke. The smoke color is made by underlying colored glass technology. Thanks to the manual process of blowing underlay glass, each piece is an original. Individual products may vary slightly in intensity, hue or even color. This is an accompanying characteristic of the traditional underlay glass technology.