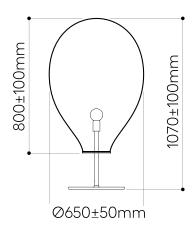

# floor lamp large

Design by Olgoj Chorchoj studio All Bomma products are hand-made from mouth-blown lead-free crystal.

Therefore any small bubbles, non-melts and irregularities in the glass are both proof and a characteristic feature of this traditional craft.

## LIGHTING DESCRIPTION

| Size               | dia. 650 mm (±50), H 1070 mm (±100)                   |
|--------------------|-------------------------------------------------------|
|                    | dia. 25,6 inch ( $\pm 2$ ), H 42,1 inch ( $\pm 4$ )   |
| Cable              | black textile braid 2,5 m / 98,4 inch                 |
| Weigh              | 37,1 kg / 81,6 lb                                     |
| Material           | mouth-blown lead-free crystal in clear and smoke grey |
| Mounting Materials | stainless steel with black powder coating             |
| Mounting Colors    | black                                                 |
| Protection         | IP 20                                                 |
| Nominal voltage    | 220-230V / A.C. 50 hz (EU)                            |
|                    | 100-120 V / A.C. 60 Hz (USA)                          |
| Class              | II. EU / I. USA                                       |
|                    |                                                       |