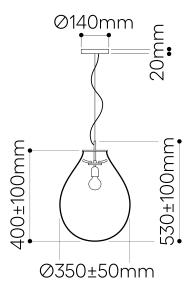

# **TIM** pendant small

Design by Olgoj Chorchoj studio All Bomma products are hand-made from mouth-blown lead-free crystal.

Therefore any small bubbles, non-melts and ir-regularities in the glass are both proof and a characteristic feature of this traditional craft.

#### LIGHTING DESCRIPTION

| Size               | dia. 350 mm (±50), H 530 mm (±100)                                                     |
|--------------------|----------------------------------------------------------------------------------------|
|                    | dia. 13,8 inch (+-2), H 20,9 inch (+-4)                                                |
| Cable              | black textile braid 2,5 m / 98,4 inch                                                  |
| Weigh              | 13,5 kg / 29,7 lb                                                                      |
| Material           | mouth-blown lead-free crystal in clear and smoke grey                                  |
| Mounting Materials | polished stainless steel / polished copper / stainless steel with black powder coating |
| Mounting Colors    | silver / copper / black                                                                |
| Protection         | IP 20                                                                                  |
| Nominal voltage    | 220-230V / A.C. 50 hz (EU)                                                             |
|                    | 100-120 V / A.C. 60 Hz $(USA)$                                                         |
| Class              | II. EU / I. USA                                                                        |
|                    |                                                                                        |