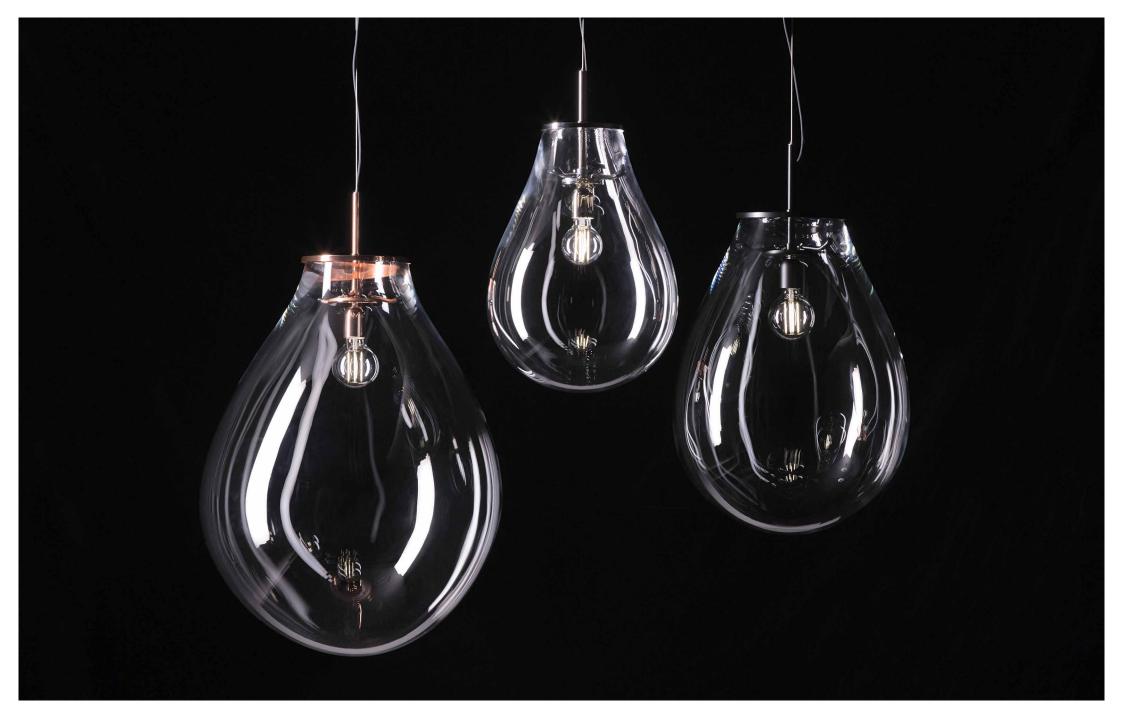

tim

loommo

loommo

Anker&co project, Denmark, 2021

clear glass silver fitting clear glass silver fitting clear glass silver fitting

Glass options: clear, smoke
Fitting options: silver, copper, black

clear glass copper fitting clear glass copper fitting clear glass copper fitting

Glass options: clear, smoke
Fitting options: silver, copper, black

smoke glass black fitting

smoke glass black fitting

smoke glass black fitting

Glass options: clear, smoke
Fitting options: silver, copper, black

clear glass black fitting

smoke glass black fitting

Glass options: clear, smoke Fitting options: black

The Tim Collection is produced in two colors - clear and smoke. The smoke color is made by underlying colored glass technology. Thanks to the manual process of blowing underlay glass, each piece is an original. Individual products may vary slightly in intensity, hue or even color. This is an accompanying characteristic of the traditional underlay glass technology.