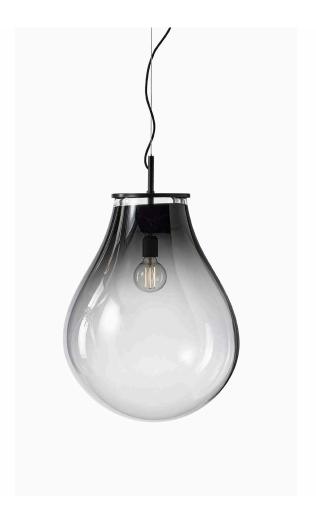

clear glass black fitting

smoke glass black fitting

Glass options: clear, smoke Fitting options: black

# floor lamp medium

Design by Olgoj Chorchoj studio All Bomma products are hand-made from mouth-blown lead-free crystal.

Therefore any small bubbles, non-melts and irregularities in the glass are both proof and a characteristic feature of this traditional craft.