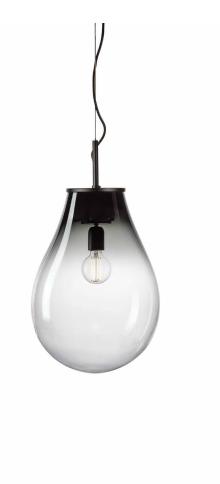

# **TIM** pendant large

Design by Olgoj Chorchoj studio All Bomma products are hand-made from mouth-blown lead-free crystal. Therefore any small bubbles, non-melts and irregularities in the glass are both proof and a characteristic feature of this traditional craft.

The Tim Collection is produced in two colors - clear and smoke. The smoke color is made by underlying colored glass technology. Thanks to the manual process of blowing underlay glass, each piece is an original. Individual products may vary slightly in intensity, hue or even color. This is an accompanying characteristic of the traditional underlay glass technology.

## LIGHTING DESCRIPTION

| Size               | dia. 650 mm (±50), H 900 mm (±100)                                                     |
|--------------------|----------------------------------------------------------------------------------------|
|                    | dia. 25,6 inch (±2), H 35,4 inch (±4)                                                  |
| Cable              | black textile braid 2,5 m / 98,4 inch                                                  |
| Weigh              | 22 kg / 48,4 lb                                                                        |
| Material           | mouth-blown lead-free crystal in clear and smoke grey                                  |
| Mounting Materials | polished stainless steel / polished copper / stainless steel with black powder coating |
| Mounting Colors    | silver / copper / black                                                                |
| Protection         | IP 20                                                                                  |
| Nominal voltage    | 220-230V / A.C. 50 hz (EU)                                                             |
|                    | 100-120 V / A.C. 60 Hz (USA)                                                           |
| Class              | III. EU / I. USA                                                                       |
|                    |                                                                                        |