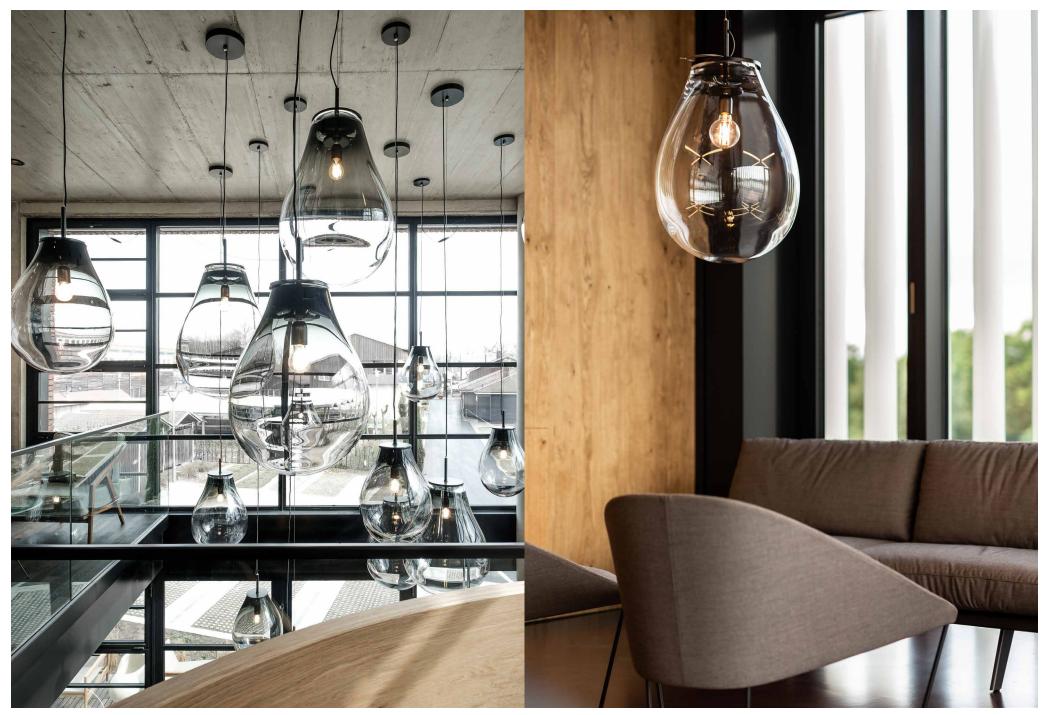

tim

loommo

loommo

Anker&co project, Denmark, 2021

clear glass silver fitting clear glass silver fitting clear glass silver fitting

Glass options: clear, smoke
Fitting options: silver, copper, black

clear glass copper fitting clear glass copper fitting clear glass copper fitting

Glass options: clear, smoke
Fitting options: silver, copper, black

smoke glass black fitting

smoke glass black fitting

smoke glass black fitting

Glass options: clear, smoke
Fitting options: silver, copper, black

clear glass black fitting

smoke glass black fitting

Glass options: clear, smoke Fitting options: black