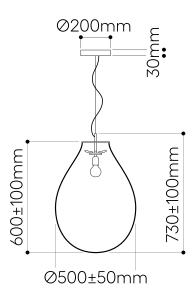

# **TIM** pendant medium

Design by Olgoj Chorchoj studio All Bomma products are hand-made from mouth-blown lead-free crystal.

Therefore any small bubbles, non-melts and ir-regularities in the glass are both proof and a characteristic feature of this traditional craft.

#### LIGHTING DESCRIPTION

| Size               | dia. 500 mm (±50), H 730 mm (±100)                                                     |
|--------------------|----------------------------------------------------------------------------------------|
|                    | dia. 19,7 inch (±2), H 28,7 inch (±4)                                                  |
| Cable              | black textile braid 2,5 m / 98,4 inch                                                  |
| Weigh              | 18 kg / 39,6 lb                                                                        |
| Material           | mouth-blown lead-free crystal in clear and smoke grey                                  |
| Mounting Materials | polished stainless steel / polished copper / stainless steel with black powder coating |
| Mounting Colors    | silver / copper / black                                                                |
| Protection         | IP 20                                                                                  |
| Nominal voltage    | 220-230V / A.C. 50 hz (EU)                                                             |
|                    | 100-120 V / A.C. 60 Hz (USA)                                                           |
| Class              | II. EU / I. USA                                                                        |
|                    |                                                                                        |