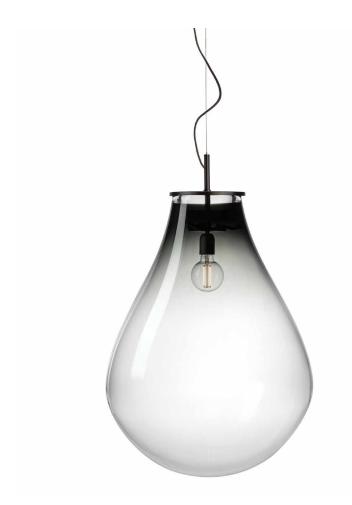

clear glass black fitting

smoke glass black fitting

Glass options: clear, smoke Fitting options: black

# **TIM** pendant large

Design by Olgoj Chorchoj studio All Bomma products are hand-made from mouth-blown lead-free crystal. Therefore any small bubbles, non-melts and irregularities in the glass are both proof and a characteristic feature of this traditional craft.

# floor lamp large

Design by Olgoj Chorchoj studio All Bomma products are hand-made from mouth-blown lead-free crystal.

Therefore any small bubbles, non-melts and irregularities in the glass are both proof and a characteristic feature of this traditional craft.