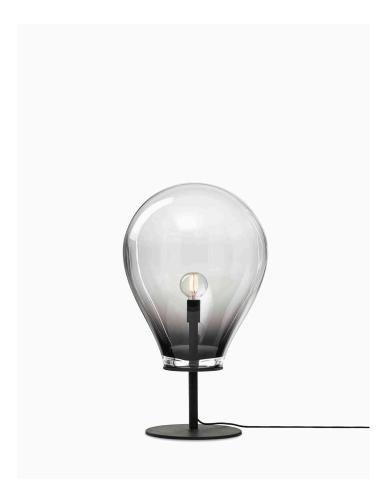

# floor lamp large

Design by Olgoj Chorchoj studio All Bomma products are hand-made from mouth-blown lead-free crystal.

Therefore any small bubbles, non-melts and irregularities in the glass are both proof and a characteristic feature of this traditional craft.

The Tim Collection is produced in two colors - clear and smoke. The smoke color is made by underlying colored glass technology. Thanks to the manual process of blowing underlay glass, each piece is an original. Individual products may vary slightly in intensity, hue or even color. This is an accompanying characteristic of the traditional underlay glass technology.

## LIGHTING DESCRIPTION

| Size               | dia. 650 mm (±50), H 1070 mm (±100)                   |
|--------------------|-------------------------------------------------------|
|                    | dia. 25,6 inch ( $\pm 2$ ), H 42,1 inch ( $\pm 4$ )   |
| Cable              | black textile braid 2,5 m / 98,4 inch                 |
| Weigh              | 37,1 kg / 81,6 lb                                     |
| Material           | mouth-blown lead-free crystal in clear and smoke grey |
| Mounting Materials | stainless steel with black powder coating             |
| Mounting Colors    | black                                                 |
| Protection         | IP 20                                                 |
| Nominal voltage    | 220-230V / A.C. 50 hz (EU)                            |
|                    | 100-120 V / A.C. 60 Hz (USA)                          |
| Class              | II. EU / I. USA                                       |
|                    |                                                       |