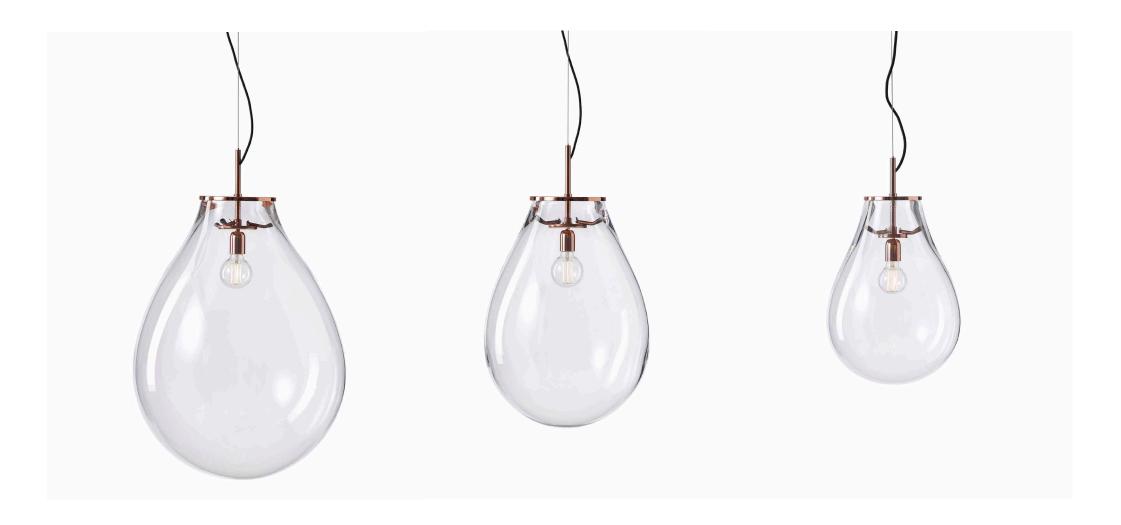

tim

loommo

loommo

Anker&co project, Denmark, 2021

clear glass silver fitting clear glass silver fitting clear glass silver fitting

Glass options: clear, smoke
Fitting options: silver, copper, black

clear glass copper fitting clear glass copper fitting clear glass copper fitting

# **TIM** pendant large

Design by Olgoj Chorchoj studio All Bomma products are hand-made from mouth-blown lead-free crystal. Therefore any small bubbles, non-melts and irregularities in the glass are both proof and a characteristic feature of this traditional craft.

# **TIM** pendant medium

Design by Olgoj Chorchoj studio All Bomma products are hand-made from mouth-blown lead-free crystal.

Therefore any small bubbles, non-melts and ir-regularities in the glass are both proof and a characteristic feature of this traditional craft.

# **TIM** pendant small

Design by Olgoj Chorchoj studio All Bomma products are hand-made from mouth-blown lead-free crystal.

Therefore any small bubbles, non-melts and ir-regularities in the glass are both proof and a characteristic feature of this traditional craft.