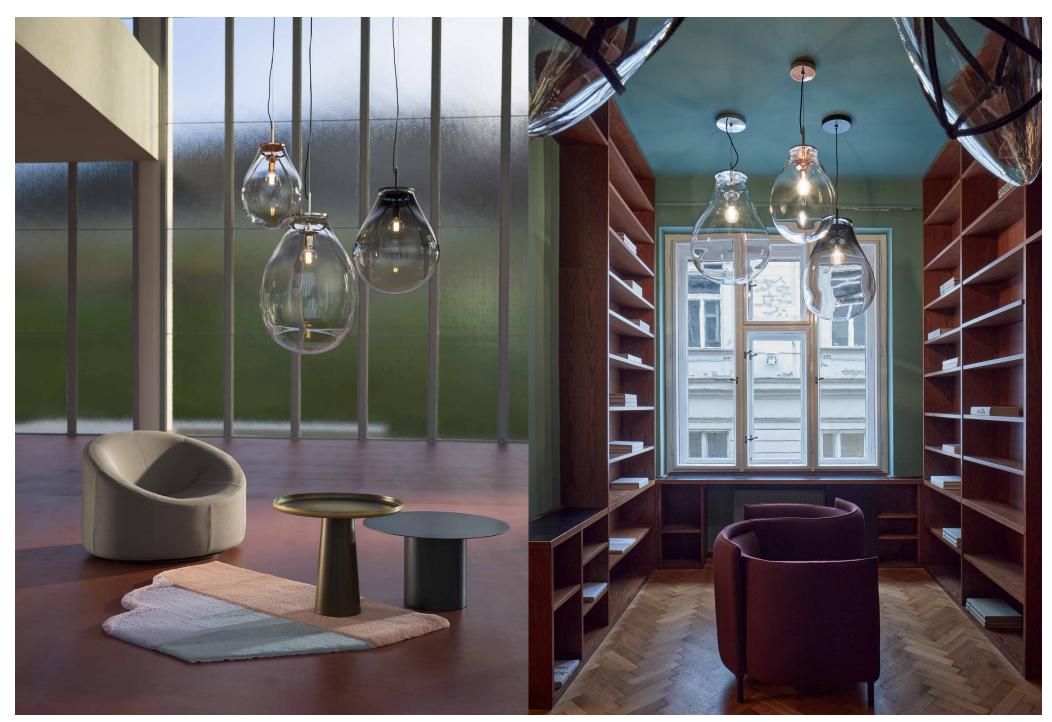

tim

loommo

loommo

Anker&co project, Denmark, 2021

clear glass silver fitting clear glass silver fitting clear glass silver fitting

Glass options: clear, smoke
Fitting options: silver, copper, black

clear glass copper fitting clear glass copper fitting clear glass copper fitting

Glass options: clear, smoke
Fitting options: silver, copper, black

smoke glass black fitting

smoke glass black fitting

smoke glass black fitting

Glass options: clear, smoke
Fitting options: silver, copper, black

clear glass black fitting

smoke glass black fitting

Glass options: clear, smoke Fitting options: black