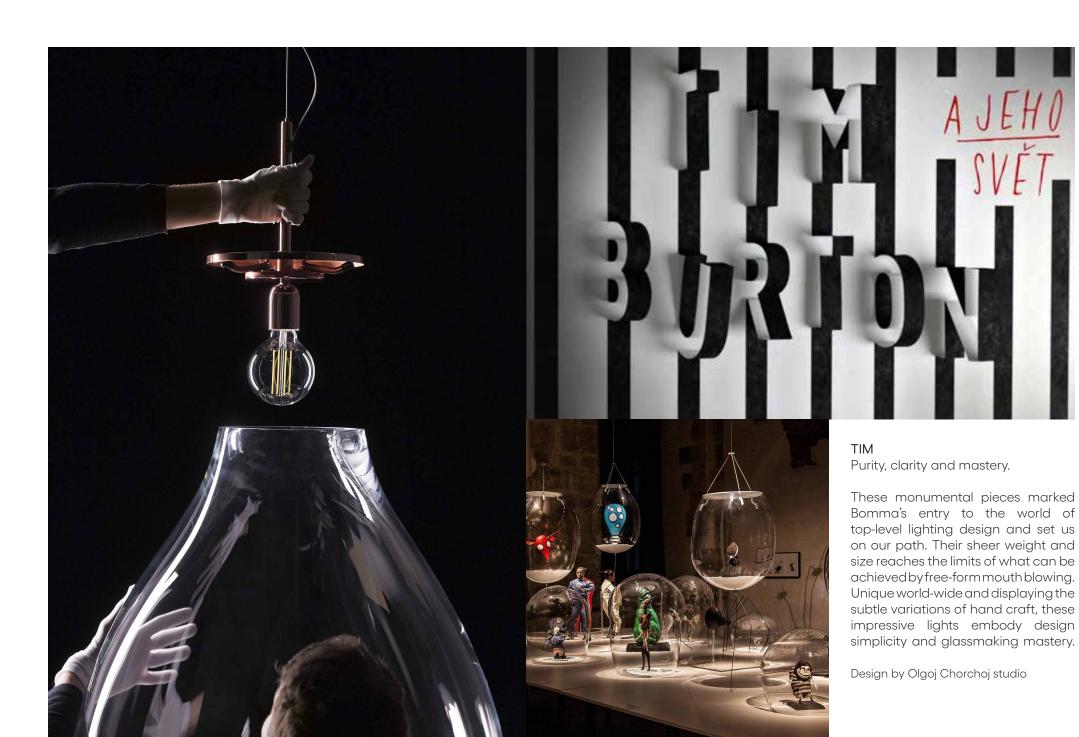

# **TIM** pendant large

Design by Olgoj Chorchoj studio All Bomma products are hand-made from mouth-blown lead-free crystal. Therefore any small bubbles, non-melts and irregularities in the glass are both proof and a characteristic feature of this traditional craft.

The Tim Collection is produced in two colors - clear and smoke. The smoke color is made by underlying colored glass technology. Thanks to the manual process of blowing underlay glass, each piece is an original. Individual products may vary slightly in intensity, hue or even color. This is an accompanying characteristic of the traditional underlay glass technology.