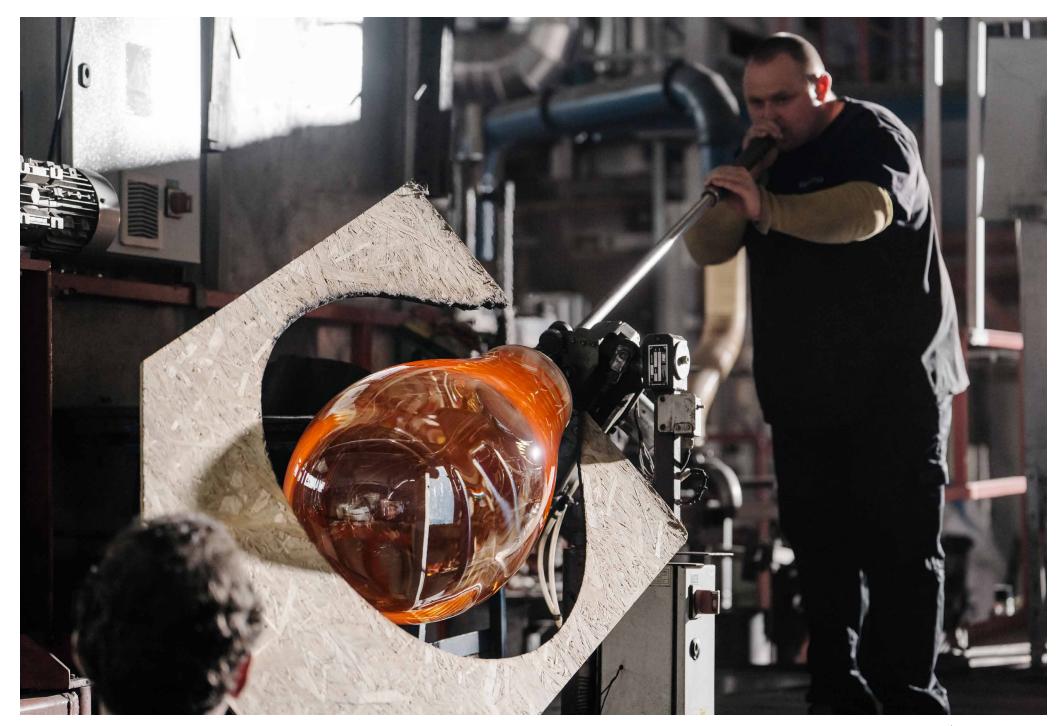

# **TIM** pendant large

Design by Olgoj Chorchoj studio All Bomma products are hand-made from mouth-blown lead-free crystal. Therefore any small bubbles, non-melts and irregularities in the glass are both proof and a characteristic feature of this traditional craft.

The Tim Collection is produced in two colors - clear and smoke. The smoke color is made by underlying colored glass technology. Thanks to the manual process of blowing underlay glass, each piece is an original. Individual products may vary slightly in intensity, hue or even color. This is an accompanying characteristic of the traditional underlay glass technology.