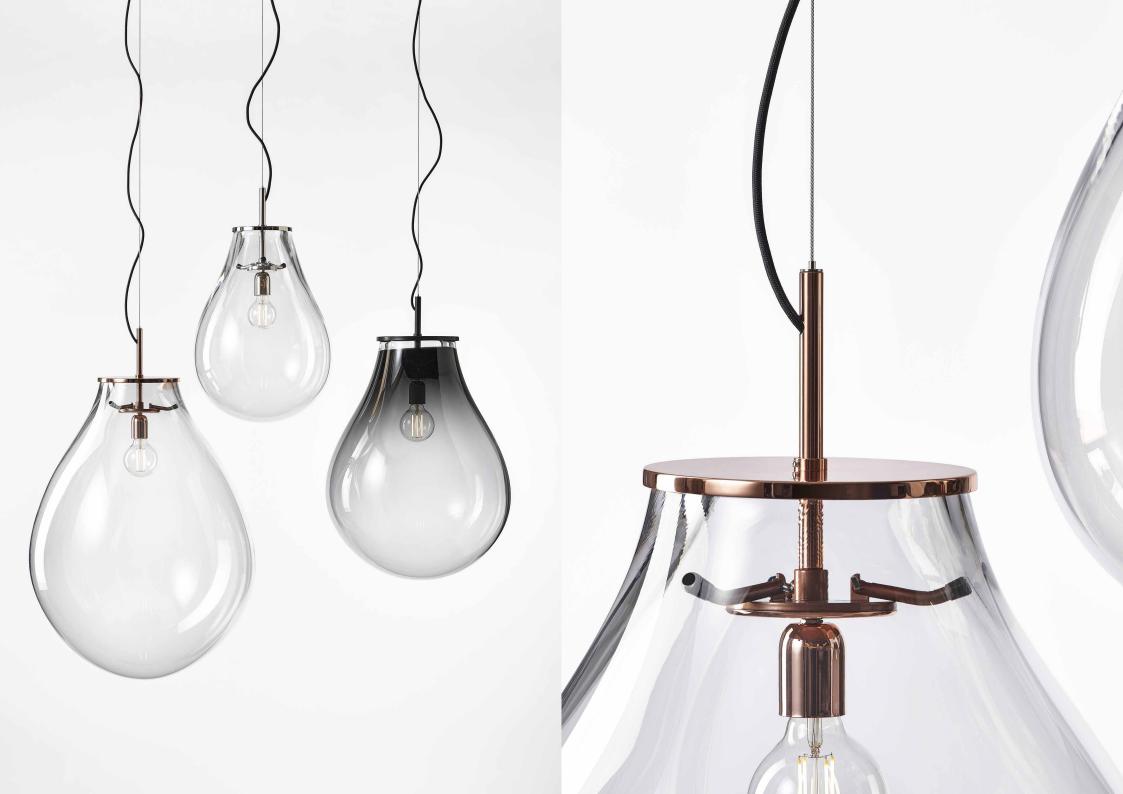

tim

loommo

loommo

Anker&co project, Denmark, 2021

clear glass silver fitting clear glass silver fitting clear glass silver fitting

Glass options: clear, smoke
Fitting options: silver, copper, black

clear glass copper fitting clear glass copper fitting clear glass copper fitting

Glass options: clear, smoke
Fitting options: silver, copper, black

smoke glass black fitting

smoke glass black fitting

smoke glass black fitting

Glass options: clear, smoke
Fitting options: silver, copper, black

clear glass black fitting

smoke glass black fitting

Glass options: clear, smoke Fitting options: black

The Tim Collection is produced in two colors - clear and smoke. The smoke color is made by underlying colored glass technology. Thanks to the manual process of blowing underlay glass, each piece is an original. Individual products may vary slightly in intensity, hue or even color. This is an accompanying characteristic of the traditional underlay glass technology.