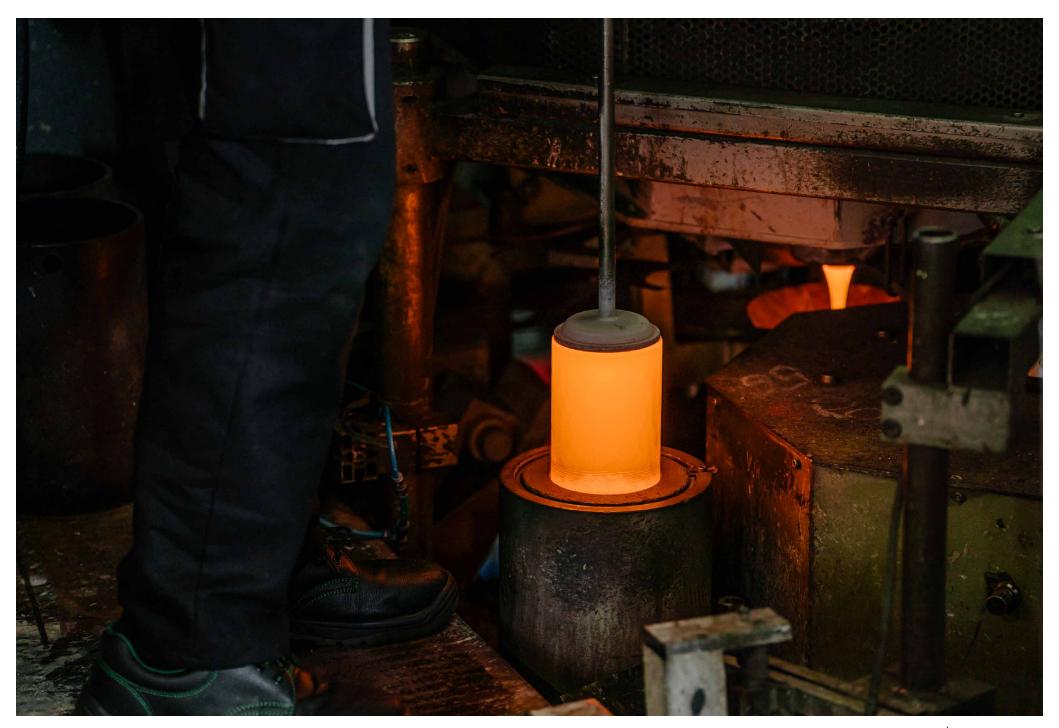

# **TIM** pendant large

Design by Olgoj Chorchoj studio All Bomma products are hand-made from mouth-blown lead-free crystal. Therefore any small bubbles, non-melts and irregularities in the glass are both proof and a characteristic feature of this traditional craft.

The Tim Collection is produced in two colors - clear and smoke. The smoke color is made by underlying colored glass technology. Thanks to the manual process of blowing underlay glass, each piece is an original. Individual products may vary slightly in intensity, hue or even color. This is an accompanying characteristic of the traditional underlay glass technology.