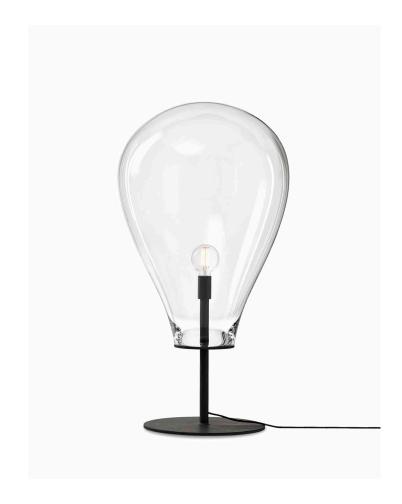

# floor lamp large

Design by Olgoj Chorchoj studio All Bomma products are hand-made from mouth-blown lead-free crystal.

Therefore any small bubbles, non-melts and irregularities in the glass are both proof and a characteristic feature of this traditional craft.

The Tim Collection is produced in two colors - clear and smoke. The smoke color is made by underlying colored glass technology. Thanks to the manual process of blowing underlay glass, each piece is an original. Individual products may vary slightly in intensity, hue or even color. This is an accompanying characteristic of the traditional underlay glass technology.

## LIGHTING DESCRIPTION

| Size               | dia. 650 mm (±50), H 1070 mm (±100)                   |
|--------------------|-------------------------------------------------------|
|                    | dia. 25,6 inch ( $\pm 2$ ), H 42,1 inch ( $\pm 4$ )   |
| Cable              | black textile braid 2,5 m / 98,4 inch                 |
| Weigh              | 37,1 kg / 81,6 lb                                     |
| Material           | mouth-blown lead-free crystal in clear and smoke grey |
| Mounting Materials | stainless steel with black powder coating             |
| Mounting Colors    | black                                                 |
| Protection         | IP 20                                                 |
| Nominal voltage    | 220-230V / A.C. 50 hz (EU)                            |
|                    | 100-120 V / A.C. 60 Hz (USA)                          |
| Class              | II. EU / I. USA                                       |
|                    |                                                       |