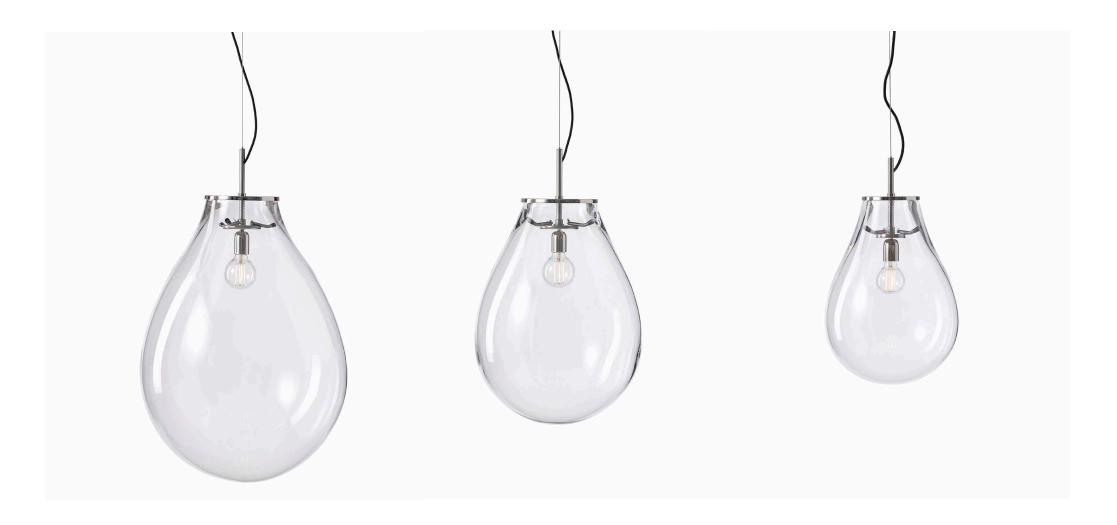

tim

loommo

loommo

Anker&co project, Denmark, 2021

clear glass silver fitting clear glass silver fitting clear glass silver fitting

Glass options: clear, smoke
Fitting options: silver, copper, black

clear glass copper fitting clear glass copper fitting clear glass copper fitting

# **TIM** pendant large

Design by Olgoj Chorchoj studio All Bomma products are hand-made from mouth-blown lead-free crystal. Therefore any small bubbles, non-melts and irregularities in the glass are both proof and a characteristic feature of this traditional craft.

# **TIM** pendant medium

Design by Olgoj Chorchoj studio All Bomma products are hand-made from mouth-blown lead-free crystal.

Therefore any small bubbles, non-melts and ir-regularities in the glass are both proof and a characteristic feature of this traditional craft.

# **TIM** pendant small

Design by Olgoj Chorchoj studio All Bomma products are hand-made from mouth-blown lead-free crystal.

Therefore any small bubbles, non-melts and ir-regularities in the glass are both proof and a characteristic feature of this traditional craft.