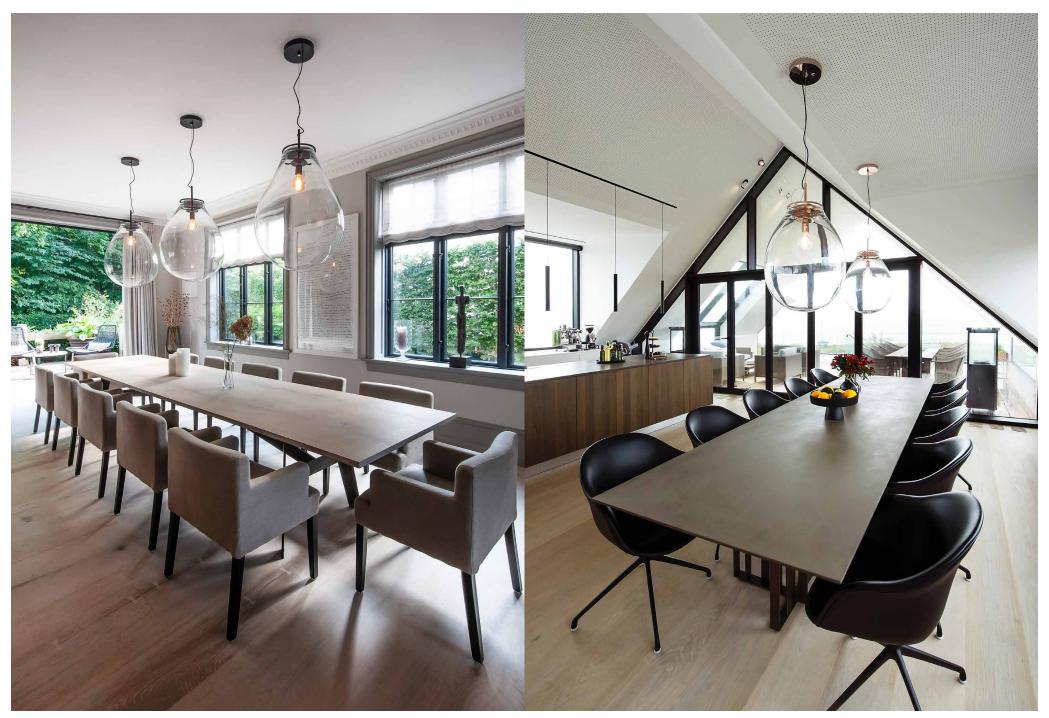

# **TIM** pendant large

Design by Olgoj Chorchoj studio All Bomma products are hand-made from mouth-blown lead-free crystal. Therefore any small bubbles, non-melts and irregularities in the glass are both proof and a characteristic feature of this traditional craft.

The Tim Collection is produced in two colors - clear and smoke. The smoke color is made by underlying colored glass technology. Thanks to the manual process of blowing underlay glass, each piece is an original. Individual products may vary slightly in intensity, hue or even color. This is an accompanying characteristic of the traditional underlay glass technology.