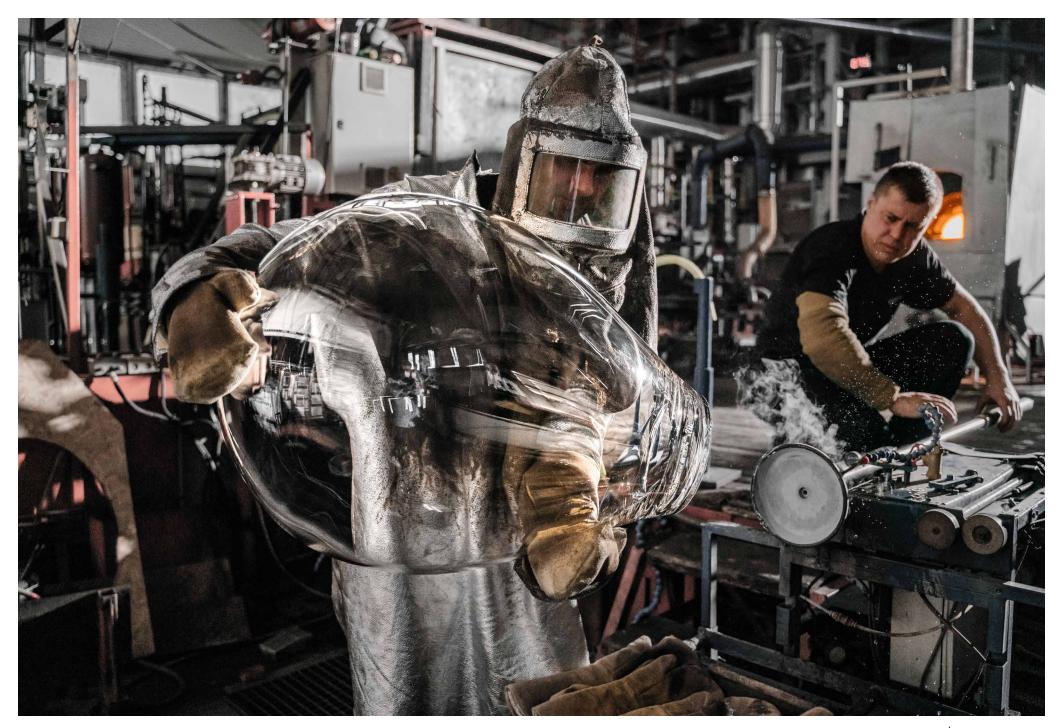

# **TIM** pendant large

Design by Olgoj Chorchoj studio All Bomma products are hand-made from mouth-blown lead-free crystal. Therefore any small bubbles, non-melts and irregularities in the glass are both proof and a characteristic feature of this traditional craft.

The Tim Collection is produced in two colors - clear and smoke. The smoke color is made by underlying colored glass technology. Thanks to the manual process of blowing underlay glass, each piece is an original. Individual products may vary slightly in intensity, hue or even color. This is an accompanying characteristic of the traditional underlay glass technology.