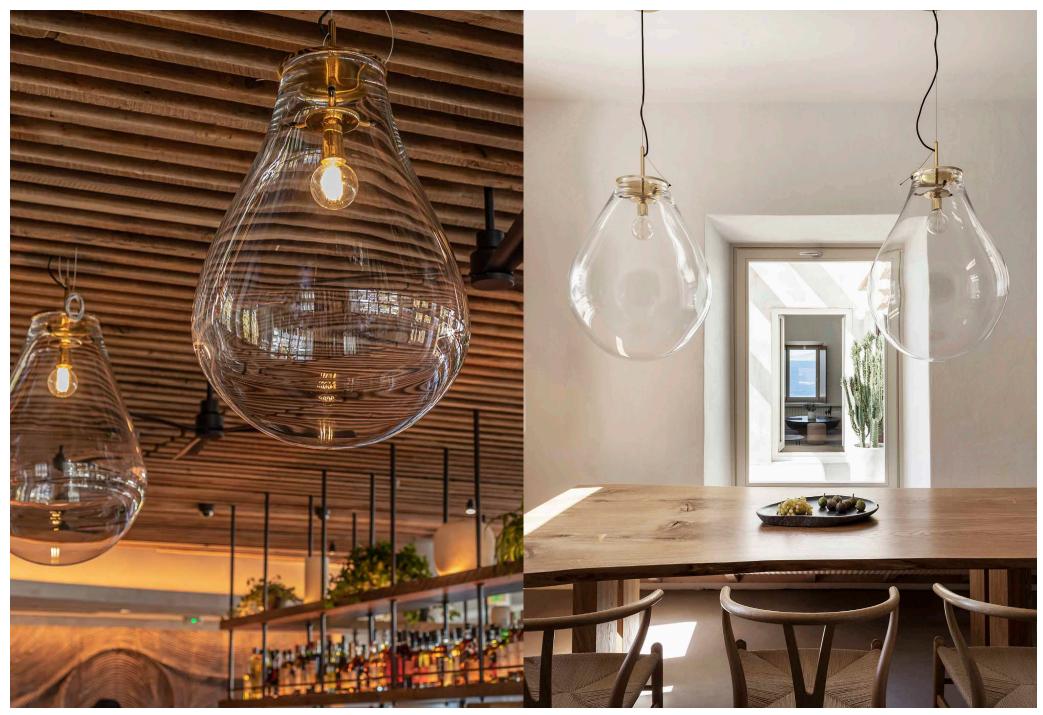

# **TIM** pendant large

Design by Olgoj Chorchoj studio All Bomma products are hand-made from mouth-blown lead-free crystal. Therefore any small bubbles, non-melts and irregularities in the glass are both proof and a characteristic feature of this traditional craft.

The Tim Collection is produced in two colors - clear and smoke. The smoke color is made by underlying colored glass technology. Thanks to the manual process of blowing underlay glass, each piece is an original. Individual products may vary slightly in intensity, hue or even color. This is an accompanying characteristic of the traditional underlay glass technology.