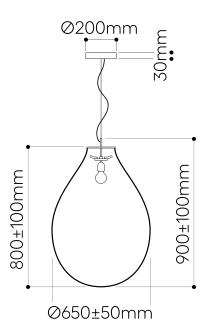

## LIGHTING DESCRIPTION

| Size               | dia. 650 mm (±50), H 900 mm (±100)                                                     |
|--------------------|----------------------------------------------------------------------------------------|
|                    | dia. 25,6 inch (±2), H 35,4 inch (±4)                                                  |
| Cable              | black textile braid 2,5 m / 98,4 inch                                                  |
| Weigh              | 22 kg / 48,4 lb                                                                        |
| Material           | mouth-blown lead-free crystal in clear and smoke grey                                  |
| Mounting Materials | polished stainless steel / polished copper / stainless steel with black powder coating |
| Mounting Colors    | silver / copper / black                                                                |
| Protection         | IP 20                                                                                  |
| Nominal voltage    | 220-230V / A.C. 50 hz (EU)                                                             |
|                    | 100-120 V / A.C. 60 Hz (USA)                                                           |
| Class              | III. EU / I. USA                                                                       |
|                    |                                                                                        |