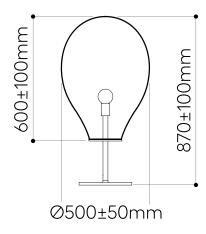

# floor lamp medium

Design by Olgoj Chorchoj studio All Bomma products are hand-made from mouth-blown lead-free crystal.

Therefore any small bubbles, non-melts and irregularities in the glass are both proof and a characteristic feature of this traditional craft.

## LIGHTING DESCRIPTION

| Size               | dia. 500 mm (±50), H 870 mm (±100)                    |
|--------------------|-------------------------------------------------------|
|                    | dia. 19,7 inch ( $\pm 2$ ), H 34,3 inch ( $\pm 4$ )   |
| Cable              | black textile braid 2,5 m / 98,4 inch                 |
| Weigh              | 28,6 kg / 62,9 lb                                     |
| Material           | mouth-blown lead-free crystal in clear and smoke grey |
| Mounting Materials | stainless steel with black powder coating             |
| Mounting Colors    | black                                                 |
| Protection         | IP 20                                                 |
| Nominal voltage    | 220-230V / A.C. 50 hz (EU)                            |
|                    | 100-120 V / A.C. 60 Hz (USA)                          |
| Class              | II. EU / I. USA                                       |
|                    |                                                       |