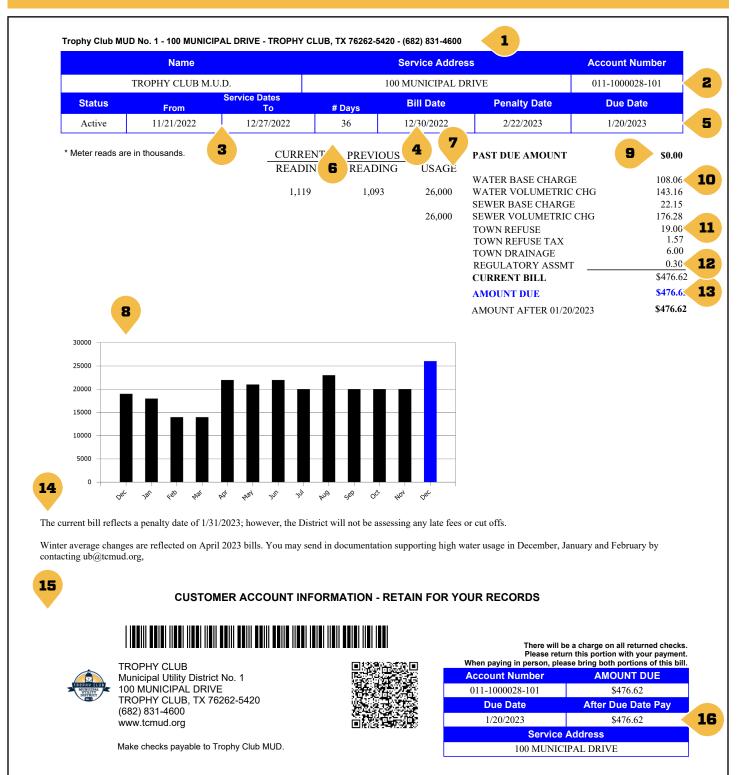

## HOW TO READ YOUR BILL

TROPHY CLUB M.U.D 100 MUNICIPAL DRIVE TROPHY CLUB, TX 76262-5420

Trophy Club MUD No. 1 100 MUNICIPAL DRIVE TROPHY CLUB, TX 76262-5420

CONTACT INFORMATION 1.

## ACCOUNT NUMBER 2.

- SERVICE DATES 3.
- The days you are being billed for. 4. **BILL DATE**

The date your bill was sent to you. Bills are automatically sent out on the last day of the month.

- PAYMENT DUE DATE 5.
- CURRENT ACCOUNT ACTIVITY 6. This is your meter reading. It shows the meter read from the month
- prior and your current usage. 7. YOUR CURRENT USAGE
- 8. GRAPH OF YOUR USAGE FOR 12 MONTHS.
- PAST DUE AMOUNT 9
- 10. CURRENT CHARGES

Water Charge - Customers are charged a monthly water fee based on the rates outlined in the District's Rate Order, which are based on costs incurred by the District to process and deliver water. Sewer Charge - Customers are charged a monthly sewer fee based on the rates outlined in the District's Rate Order, which is for sewer treatment.

- REFUSE, REFUSE TAX, and DRAINAGE These services are provided 11. by the Town of Trophy Club and billed by the District at no additional cost. **REGULATORY ASSESSMENT** 12.
  - Pursuant to Section 5.235, Texas Water Code, and 30 TAC 291.76, the District shall collect and pay an annual regulatory assessment fee to the Texas Commission on Environmental Quality ("TCEQ") in the amount required by law on the total charges for retail water and sewer service billed to its customers annually.
- 13. AMOUNT DUE Current Due - This amount is the current charges due. Amount Due - Total amount due for payment. This amount could include previous unpaid charges. MESSAGES & NOTIFICATIONS
- 14. Important communication from the District.
- 15. PAYMENT COUPON
- If mailing your payment, be sure to include the payment coupon with payment to ensure your account is credited properly. 16. **AFTER DUE DATE** 
  - Amount due if payment is not received by the due date.