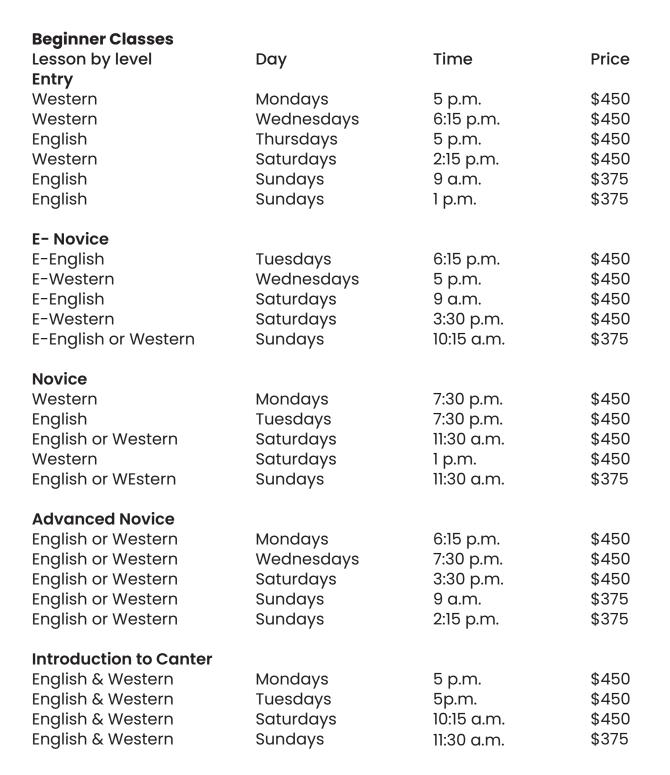

## Spring 2023 Group Lesson Schedule

Great Parks

Note: there are no classes April 9 (Easter) and May 21 (Horse Show)