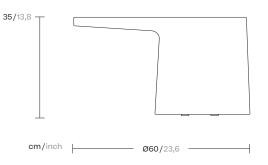

### Low Side table

Collection Giro Reference KS7400900

1/2

Giro is a collection which can blend into interiors and exteriors due to its tactility and pure lines. In Giro, we have some variety of shapes, textures and materials (see the difference between the seating items and the coffee and side tables). And still all the items merge harmoniously together to create a warm, tactile and pleasant atmosphere. cm/inch