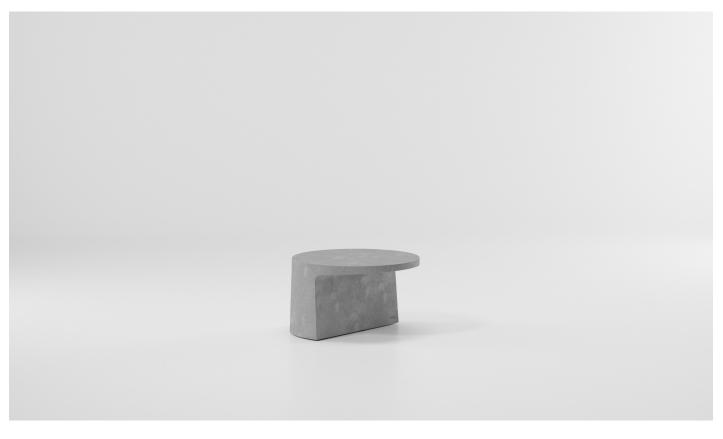

### Low Side table

Collection Giro Reference KS7400900

1/2

Giro is a collection which can blend into interiors and exteriors due to its tactility and pure lines. In Giro, we have some variety of shapes, textures and materials (see the difference between the seating items and the coffee and side tables). And still all the items merge harmoniously together to create a warm, tactile and pleasant atmosphere. cm/inch

### Low Side table

Designer Vincent Van Duysen Collection Giro Reference KS7400900

Materials

Concrete Restist U.V., X-Temperature, Stronj Colour Options

Minera Stone

Antique Rose MI3