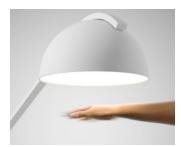

## Half Dome Outdoor Floor Lamp

Lamp head movement

Sensor movement (turn on/off)

Suitable for both indoor and outdoor use. Movement sensor ON/OFF

UL compliance certificate on internal components