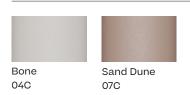

|
| IRC (CRI number)                | >90                  |
| Luminous efficiency (lm/W)      | 83 lm/W              |
| Lifetime (h)                    | >50000               |

Suitable for both indoor and outdoor use. Movement sensor ON/OFF

UL compliance certificate on internal components

#### Materials

Body made of extruded grey thermo painted aluminium LED lamps. Included transparent waterproof PMMA with UV protection.

#### Maintenance

Wipe surface with a damp cotton cloth. Avoid direct contact with solvents and oxides.

### kettal

## Half Dome Outdoor Floor Lamp

Designer Naoto Fukasawa Collection Objects Reference KS5700100

3/3

#### Maintenance

Wipe surface with a damp cotton cloth. Avoid direct contact with solvents and oxides.

#### Colour options

Terrain Coatings