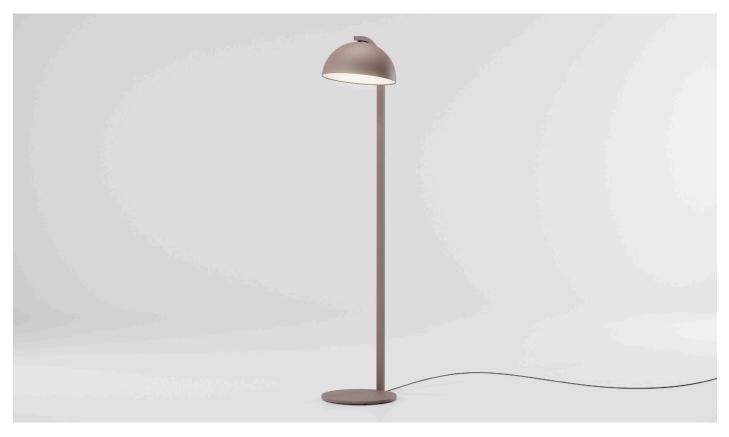

## Half Dome Outdoor Floor Lamp

| Designer       |
|----------------|
| Naoto Fukasawa |

Collection Objects Reference KS5700100

1/3

#### Materials

Body made of extruded grey thermo painted aluminium LED lamps. Included transparent waterproof PMMA with UV protection.