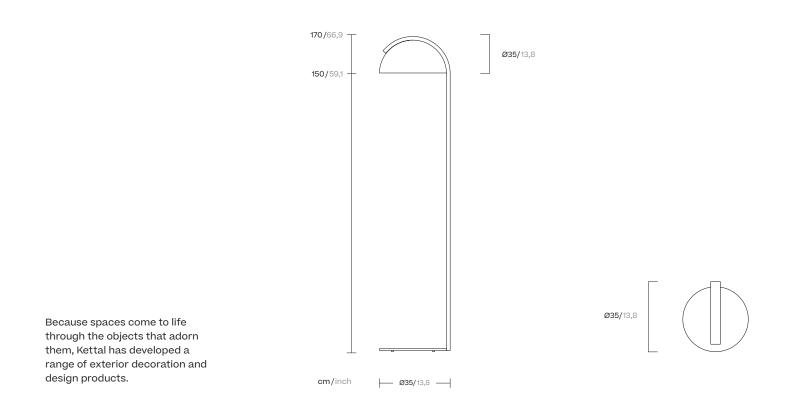

## Half Dome Outdoor Floor Lamp

| Designer       |
|----------------|
| Naoto Fukasawa |

Collection Objects Reference KS5700100

1/3

#### Characteristics

| Normative compliance            | UNE-EN 60598-2-4:199 |
|---------------------------------|----------------------|
| Module light source             | LED                  |
| Liquid Ingress Protection (IP)  | IP44                 |
| Energy efficiency class (C.E.E) | A++                  |
| Potencia máxima (W)             | 24W                  |
| Frequency (Hz)                  | 50/60 Hz             |
| Color Temperature (°K)          | 2700 °K              |
| Luminous Flux (lm)              | 2000 lm              |
| IRC (CRI number)                | >90                  |
| Luminous efficiency (lm/W)      | 83 lm/W              |
| Lifetime (h)                    | >50000               |