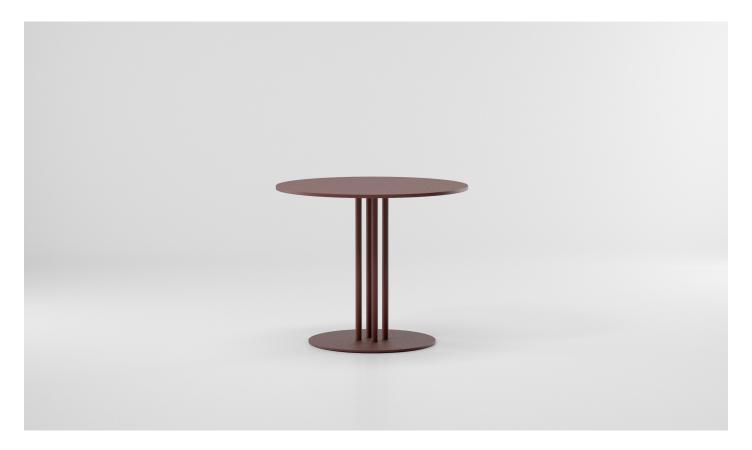

# Ringer Dining table round base, by Michael Anastassiades

## kettal

cm/inch

1/3

The Ringer Collection is the first collaboration between
Kettal and Michael
Anastassiades, and was

conceived as a minimal approach to Café dining furniture.

The title references the traditional Game of Horseshoes, and links to the gesture of the armrest sitting on top of the legs. Michael made use of Kettal's expertise in aluminium fabrication to create a robust collection which is still easy to move and rearrange.

### kettal

Designer Michael Anastassiades

33C

30C

31C

32C

Collection Ringer Reference KS7700200

2/3