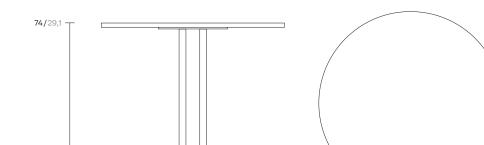

Designer Michael Anastassiades Collection Ringer Reference KS7700200

3/3

Table Top Options

Aluminium Ø90 Glaze Ø90 Teak Ø80 contract (Untreated) Teak Ø90 contract (Untreated) White Marble Ø90

Table Top Colour Options