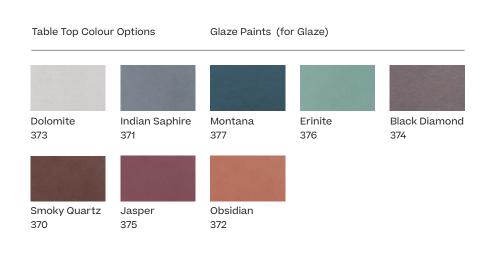

Designer Michael Anastassiades Collection Ringer Reference KS7700200

3/3

Table Top Options

Aluminium Ø90 Glaze Ø90 Teak Ø80 contract (Untreated) Teak Ø90 contract (Untreated) White Marble Ø90

Table Top Colour Options