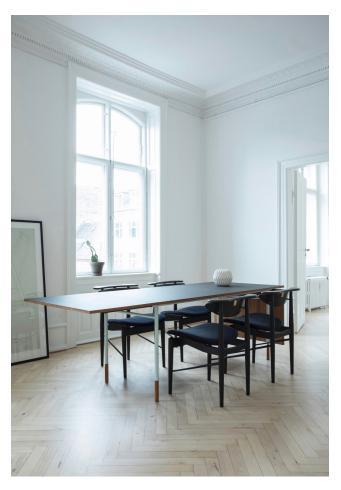

## NYHAVN DINING TABLE 1953

Thanks to Finn Juhl's sense of detail and functionality, the Nyhavn Dining Table is a unique exendable table with lots of character despite its simple appearance. Special brackets allow for the leaves to be taken off or to hang vertically at both ends.