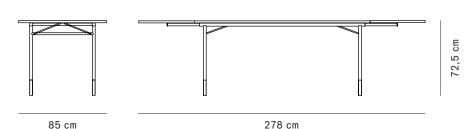

**DIMENSIONS** Size: L 170 (unfolded 278

cm) x W 85 cm x H 72,5 cm

Weight: 51 kg Cbm: 1,46 m<sup>3</sup>