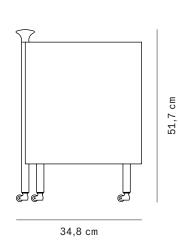

brass.

**DIMENSIONS** Size: W 69,2 cm x

D 34,8 cm x H 51,7 cm

Weight: 12 kg Cbm: 0,35 m³