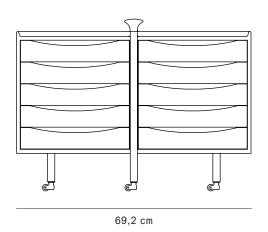

brass.

**DIMENSIONS** Size: W 69,2 cm x

D 34,8 cm x H 51,7 cm

Weight: 12 kg Cbm: 0,35 m³