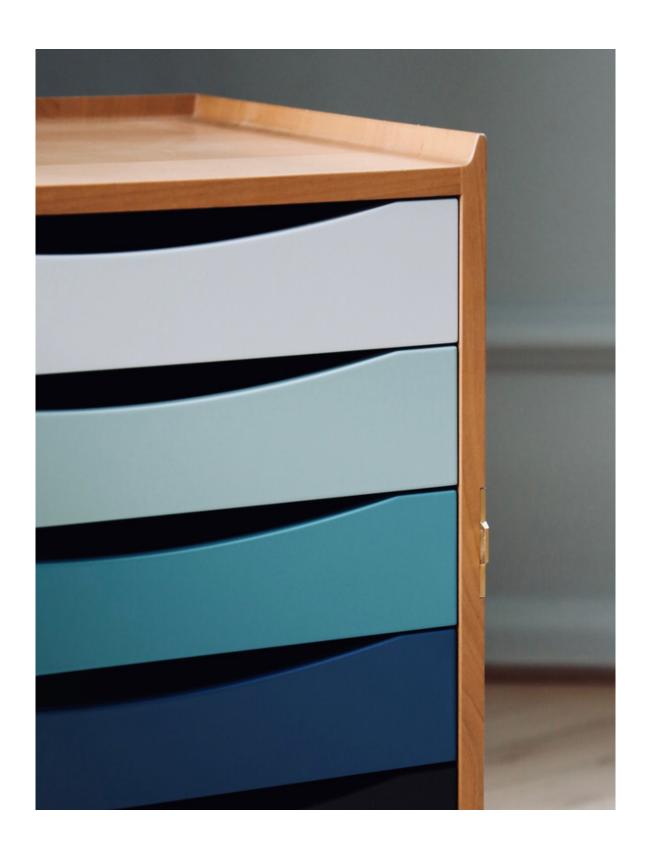

## **GLOVE CABINET** 1961

This jewelry box of a glove cabinet is made in exclusive cherrywood and with brass exterior combined with a daring colorful interior. Today the Glove Cabinet is an extraordinary tribute to both the past, present and the future.

## **PRODUCT INFO**

**CATEGORY** Glove Cabinet

**DESIGN** Finn Juhl

YEAR 1961, relaunched in 2015

MATERIALS Solid Japanse cherry with

a handle in wenge and drawers in a varm and cold

range of colours. Legs in burnished steel and wheels and fittings in