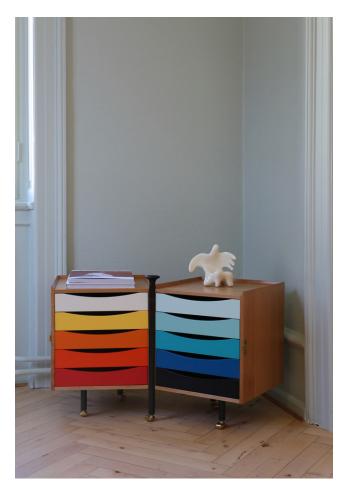

## **GLOVE CABINET** 1961

This jewelry box of a glove cabinet is made in exclusive cherrywood and with brass exterior combined with a daring colorful interior. Today the Glove Cabinet is an extraordinary tribute to both the past, present and the future.

## **PRODUCT INFO**

**CATEGORY** Glove Cabinet

**DESIGN** Finn Juhl

YEAR 1961, relaunched in 2015

MATERIALS Solid Japanse cherry with

a handle in wenge and drawers in a varm and cold

range of colours. Legs in burnished steel and wheels and fittings in