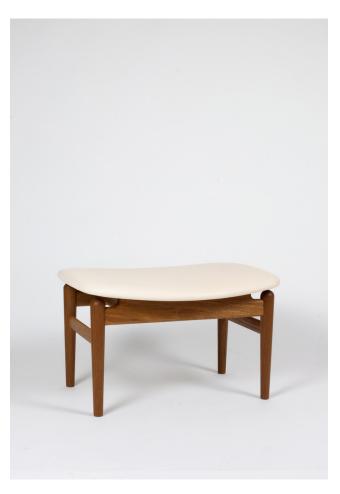

## HOUSE OF FINN JUHL

CHIEFTAIN FOOTSTOOL 1953 BY FINN JUHL

## CHIEFTAIN FOOTSTOOL 1953

This stool was made for the iconic Chieftain Chair, one of Finn Juhl's absolute masterpieces. Inspired by modern art, both the Chieftain Chair, Sofa and Stool with their organic shapes, have been liberated from traditional Danish furniture design and strict functionalism in both shape, construction and materials.