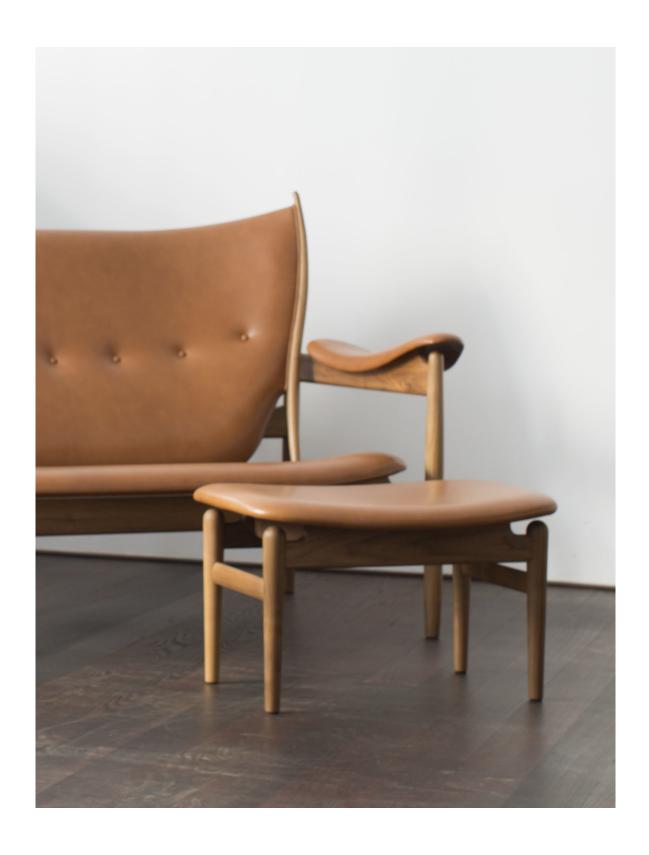

## HOUSE OF FINN JUHL

CHIEFTAIN FOOTSTOOL 1953 BY FINN JUHL

## CHIEFTAIN FOOTSTOOL 1953

This stool was made for the iconic Chieftain Chair, one of Finn Juhl's absolute masterpieces. Inspired by modern art, both the Chieftain Chair, Sofa and Stool with their organic shapes, have been liberated from traditional Danish furniture design and strict functionalism in both shape, construction and materials.