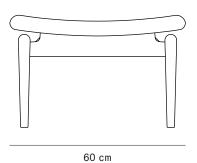

## **PRODUCT INFO**

**CATEGORY** Footstool

**DESIGN** Finn Juhl

YEAR 1953, relaunched in 2015

MATERIALS Frame: Walnut

Upholstery: Leather

**DIMENSIONS** Size: W 60 cm x

D 45 cm x H 38 cm Weight: 6 kg Cbm: 0,12 m<sup>3</sup>