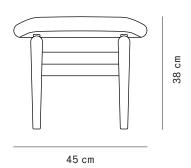

## **PRODUCT INFO**

**CATEGORY** Footstool

**DESIGN** Finn Juhl

YEAR 1953, relaunched in 2015

MATERIALS Frame: Walnut

Upholstery: Leather

**DIMENSIONS** Size: W 60 cm x

D 45 cm x H 38 cm Weight: 6 kg Cbm: 0,12 m<sup>3</sup>