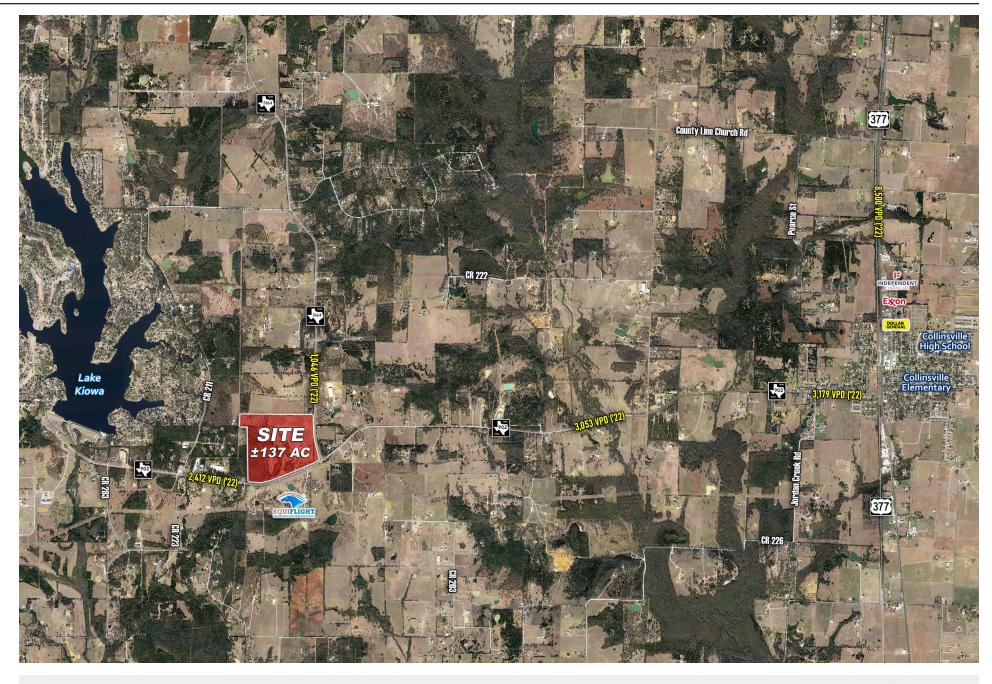

#### LOCATION

NWC of FM-902 & FM-3164 Collinsville, Texas 76233

#### HIGHLIGHTS

- ±137 Acres at the northwest corner of FM-902 & FM-3164
- Frontage & access from FM-903 & FM-3164
- Approximately 20 minutes/ 16 miles north of Pilot Point
- Approximately 16 minutes / 12 miles southeast of Gainesville
- Zoning: Contact Broker
- Price: Call for Pricing