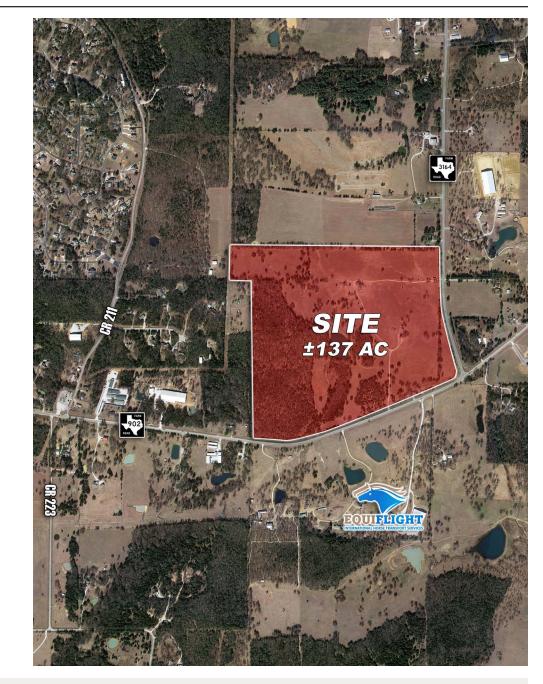

#### LOCATION

NWC of FM-902 & FM-3164 Collinsville, Texas 76233

#### HIGHLIGHTS

- ±137 Acres at the northwest corner of FM-902 & FM-3164
- Frontage & access from FM-903 & FM-3164
- Approximately 20 minutes/ 16 miles north of Pilot Point
- Approximately 16 minutes / 12 miles southeast of Gainesville
- Zoning: Contact Broker
- Price: Call for Pricing