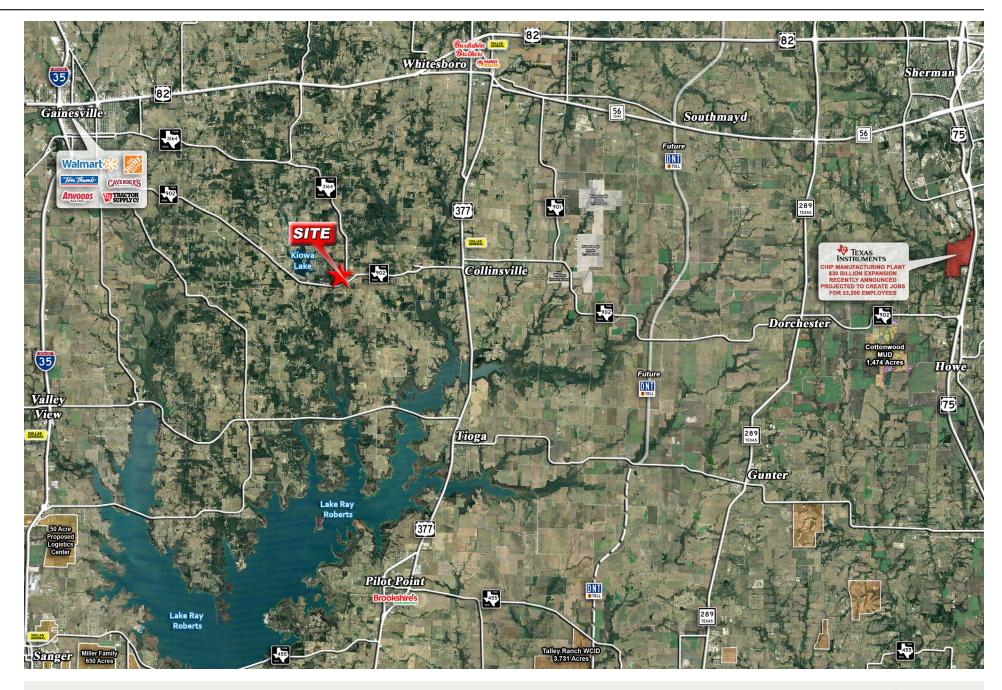

# MARKET AERIAL

#### LOCATION

NWC of FM-902 & FM-3164 Collinsville, Texas 76233

#### HIGHLIGHTS

- ±137 Acres at the northwest corner of FM-902 & FM-3164
- Frontage & access from FM-903 & FM-3164
- Approximately 20 minutes/ 16 miles north of Pilot Point
- Approximately 16 minutes / 12 miles southeast of Gainesville
- Zoning: Contact Broker
- Price: Call for Pricing