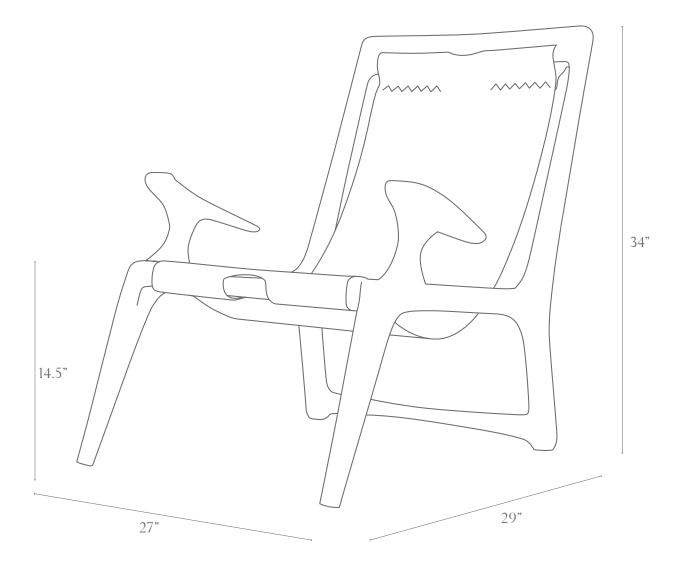

# The Sling Chair

### Dimensions:

Total width: 27 inches x height: 34 inches

Front legs to back legs: 29 inches - since the seat leans back, there are about 5 additional inches of depth behind

the back legs

Wood Options: walnut, charcoal ash, white ash