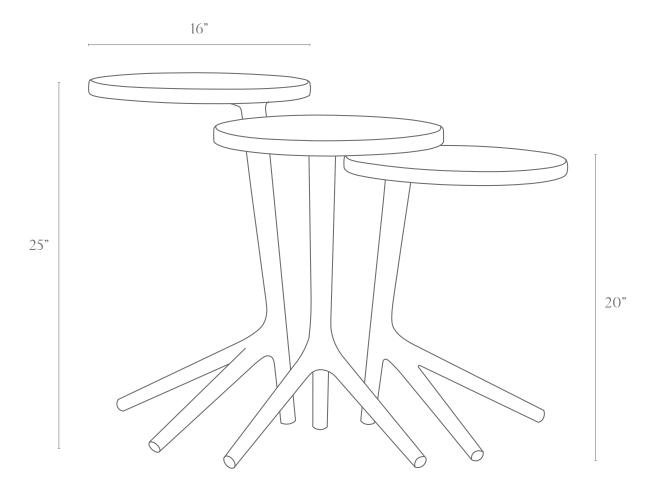

# The Tripod Table

Dimensions:

16" x 16" x Option: 20" short, 22.5" medium, or 25"

tall

Wood Options: walnut, charcoal ash, white ash

justin@fernwehwoodworking.com 541-241-2257