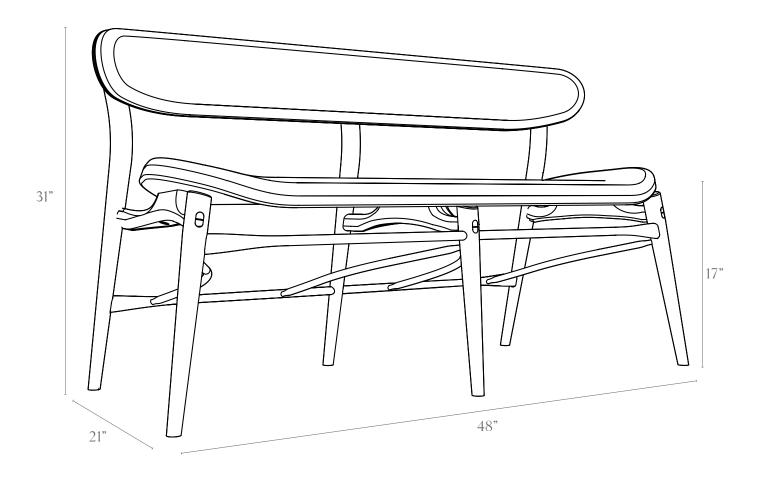

### Fjoon Bench

#### Dimensions:

21" total depth, 17.5" seat depth x 48" wide x 31" tall Wood Options: walnut, charcoal ash, white ash Upholstery Options - Leather or Textile

Sørensen Leather

"Walnut" - Elegance 20195

"Black" - Envy 20321