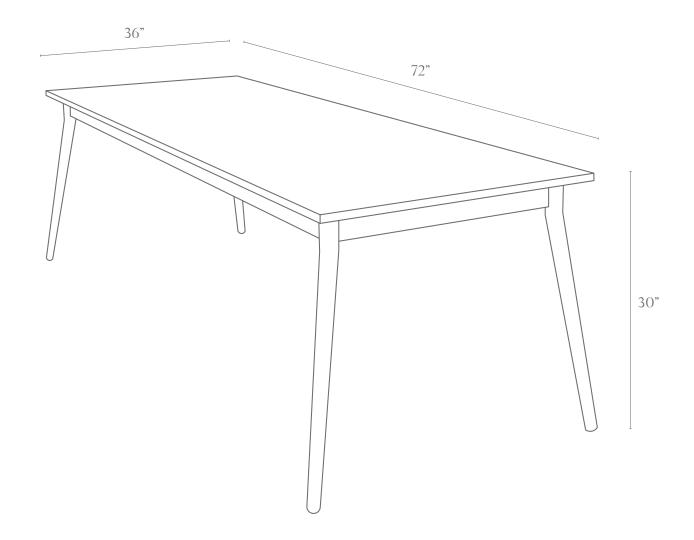

# The Dining Table

Dimensions:

Unless otherwise specified: 36" wide x 72" long x 20" tall

30" tall

Wood Options: walnut, charcoal ash, white ash

justin@fernwehwoodworking.com 541-241-2257