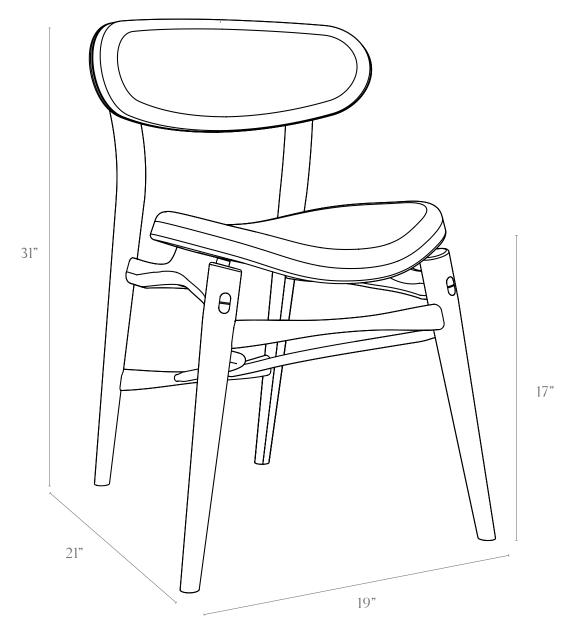

### Fjoon Chair

#### Dimensions:

21" total depth, 17.5" seat depth x 19" wide x 31" tall Wood Options: walnut, charcoal ash, white ash Upholstery Options - Leather or Textile