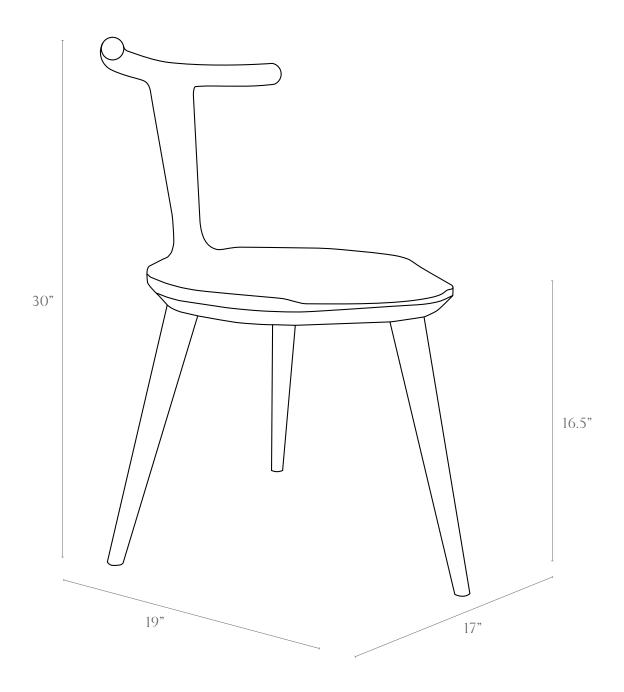

# Oxbend Chair 3-Legged

Dimensions:

19" deep x 17" wide x 30" tall

Wood Options: walnut, charcoal ash, white ash

justin@fernwehwoodworking.com 541-241-2257