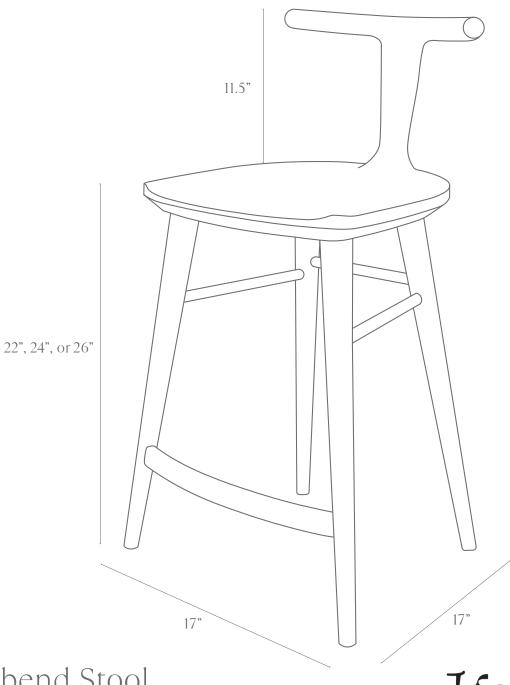

Dimensions:

Seat: 17" wide x 17" deep x (customizable) high at

front

Backrest: 11.5" higher than seat

Wood Options: walnut, charcoal ash, white ash Seat Height Options: 22", 24" (pictured), 26"

fernweh WOODWORKING