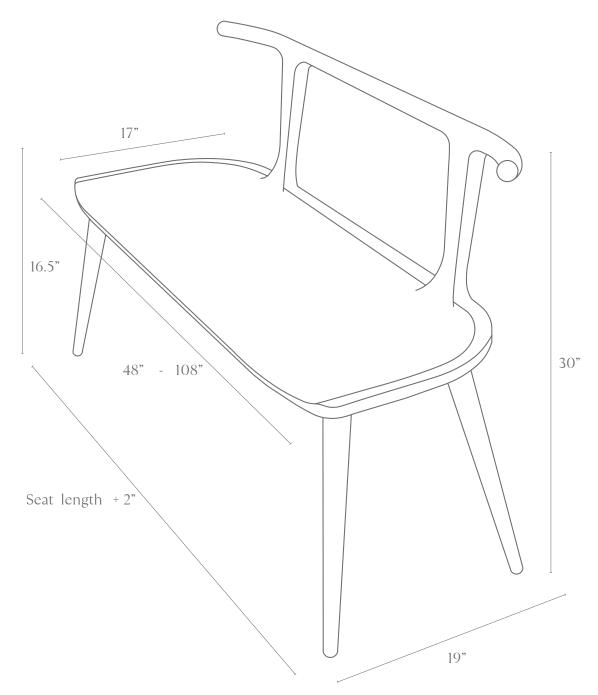

### Oxbend Bench

#### Dimensions:

Seat: 48", 60", or 72" wide x 17" deep x 16.5" high at front

Overall Footprint: add 2" to seat width, 19" deep Backrest: 29.5" high at center, 30" high on ends Wood Options: walnut, charcoal ash, white ash