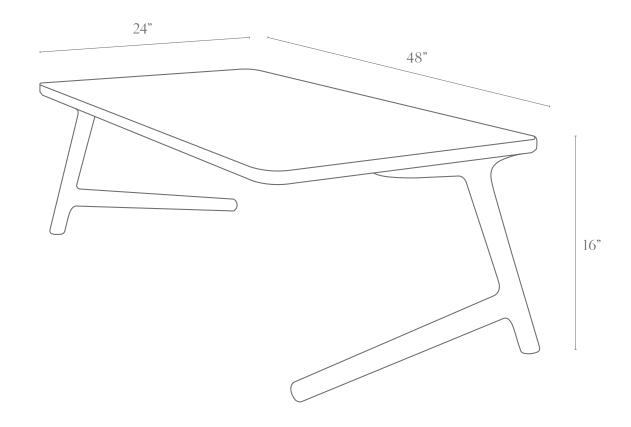

# The Coffee Table

Dimensions:

24" wide x 48" long x 16" tall

Options: walnut, charcoal ash, white ash

justin@fernwehwoodworking.com 541-241-2257