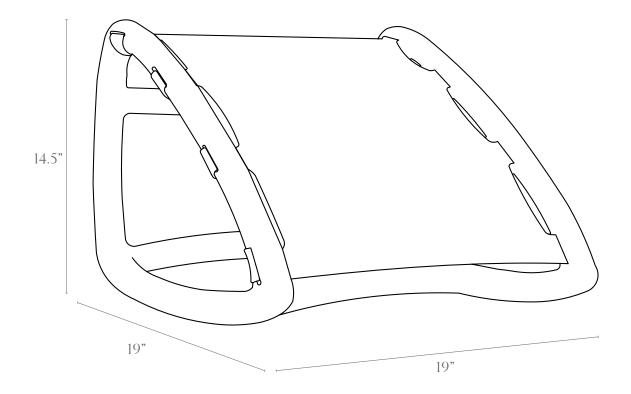

### Ottoman

Dimensions:

19" wide x 19" long x 14.5" tall

Wood Options: walnut, charcoal ash, white ash

Leather Options: black, brown

justin@fernwehwoodworking.com 541-241-2257