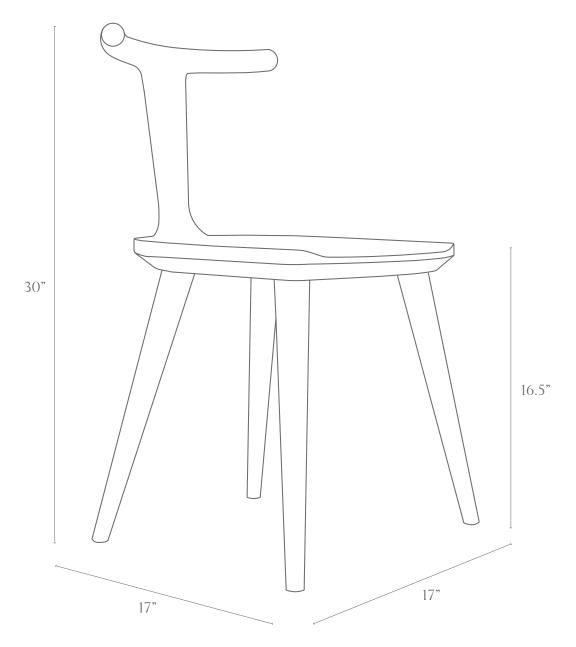

# Oxbend Chair

### Dimensions:

Seat: 17" wide x 17" deep x 16.5" high at front Backrest: 29.5" high at center, 30" high on ends Wood Options: walnut, charcoal ash, white ash

justin@fernwehwoodworking.com 541-241-2257

Oxbend Stool