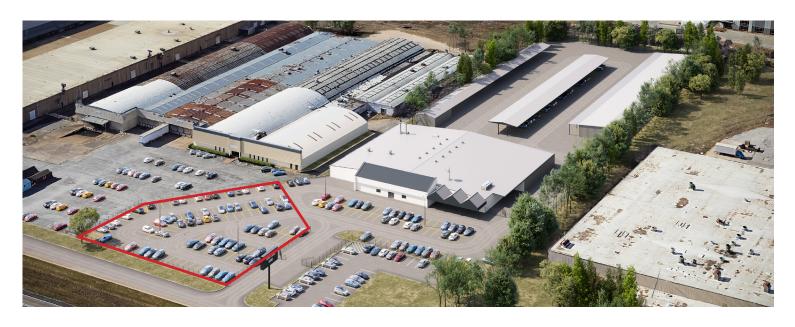

## 8904 S FREEWAY Fort Worth, Texas 76140

35,053 SF Secured Outside Storage For Lease

CHRISTOPHER KELLY DANIEL FOLMER RICH YOUNG JR., SIOR 972.236.7645 CHRISTOPHER@RICHYOUNGCOMPANY.COM DANIEL@RICHYOUNGCOMPANY.COM RICHJR@RICHYOUNGCOMPANY.COM

## PROPERTY HIGHLIGHTS

- · Fully Fenced
- Paved
- · Secure and lit
- · 200' 35W Frontage
- 140k VPF (TxDOT)