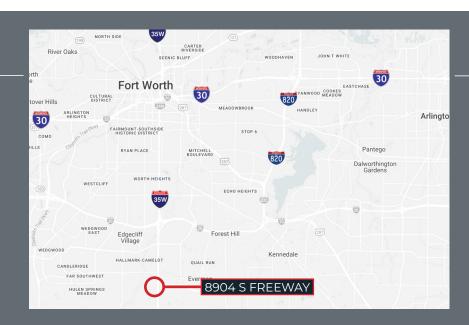

## **DRIVE TIMES**

11 miles
FORT WORTH CBD

**30 miles**DFW AIRPORT

**16 miles**MEACHAM INT'L
AIRPORT

2 minutes

6 minutes

10 minutes

CHRISTOPHER KELLY DANIEL FOLMER RICH YOUNG JR., SIOR 972.236.7645 CHRISTOPHER@RICHYOUNGCOMPANY.COM DANIEL@RICHYOUNGCOMPANY.COM RICHJR@RICHYOUNGCOMPANY.COM