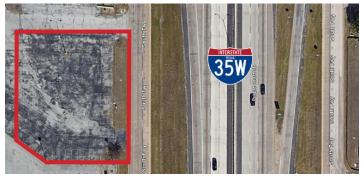

## 8904 S FREEWAY Fort Worth, Texas 76140

35,053 SF Secured Outside Storage For Lease

CHRISTOPHER KELLY DANIEL FOLMER RICH YOUNG JR., SIOR 972.236.7645 CHRISTOPHER@RICHYOUNGCOMPANY.COM DANIEL@RICHYOUNGCOMPANY.COM RICHJR@RICHYOUNGCOMPANY.COM

## PROPERTY HIGHLIGHTS

- · Fully Fenced
- Paved
- · Secure and lit
- · 200' 35W Frontage
- 140k VPF (TxDOT)