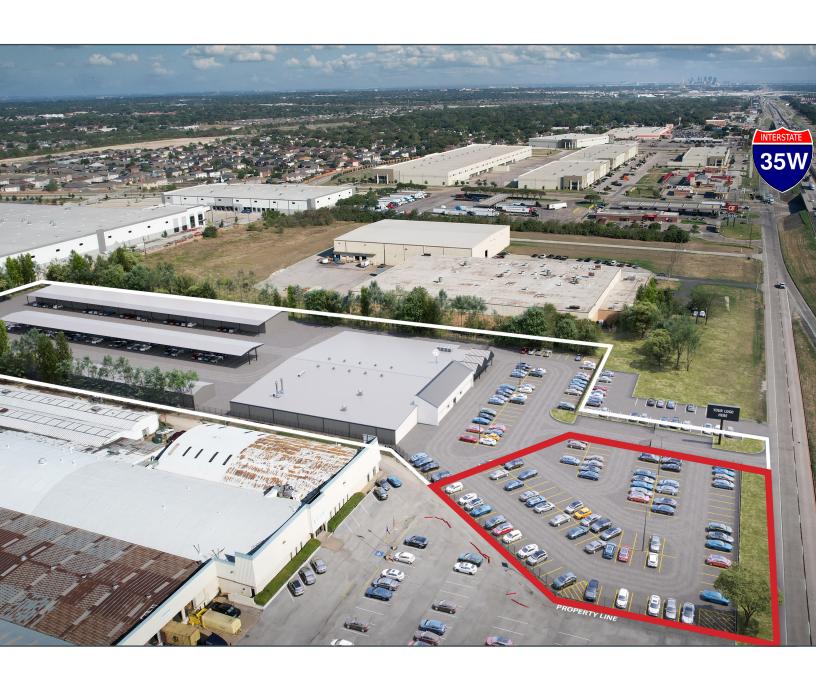

## 8904 S FREEWAY Fort Worth, Texas 76140

35,053 SF Secured Outside Storage For Lease

CHRISTOPHER KELLY DANIEL FOLMER RICH YOUNG JR., SIOR 972.236.7645 CHRISTOPHER@RICHYOUNGCOMPANY.COM DANIEL@RICHYOUNGCOMPANY.COM RICHJR@RICHYOUNGCOMPANY.COM

## PROPERTY HIGHLIGHTS

- · Fully Fenced
- Paved
- · Secure and lit
- · 200' 35W Frontage
- 140k VPF (TxDOT)