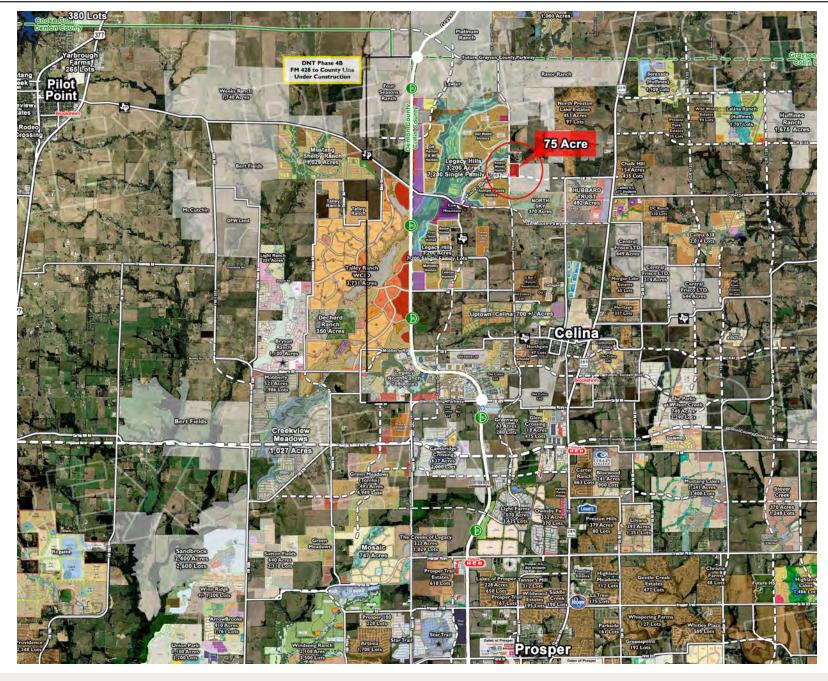

### LOCATION

Northeast Corner of Future Legacy Drive & Future Celina Pkwy in Celina, Texas

#### **HIGHLIGHTS**

- The Property lies approximately 2 miles west of the Celina High School and Celina Athletic Facility/Stadium
- Located just east of the Dallas North Tollway
- Zoned Mixed Use
- Surrounded by residential developments, including Legacy Hills (3,200 AC, 7,200 lots), North Preston Lake Estates (453 AC, 97 Lots), and North Sky (370 acres)
- Over 7,000 Single Family Lots are currently under development in Legacy Hills as well as a Del Webb community with a \$30,000,000 amenity center