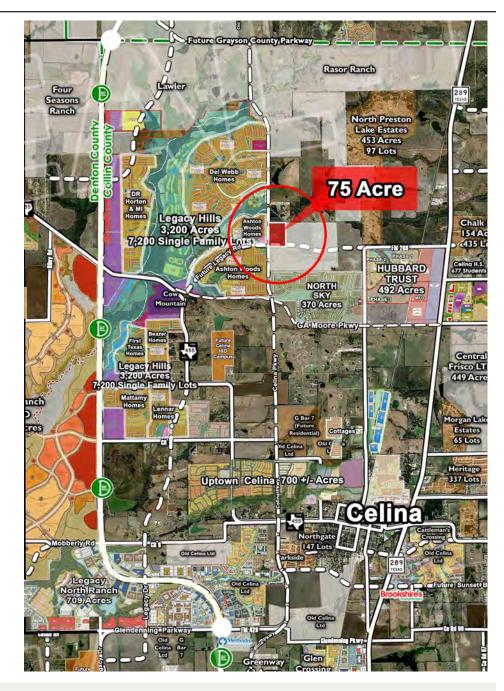

### LOCATION

Northeast Corner of Future Legacy Drive & Future Celina Pkwy in Celina, Texas

#### **HIGHLIGHTS**

- The Property lies approximately 2 miles west of the Celina High School and Celina Athletic Facility/Stadium
- Located just east of the Dallas North Tollway
- Zoned Mixed Use
- Surrounded by residential developments, including Legacy Hills (3,200 AC, 7,200 lots), North Preston Lake Estates (453 AC, 97 Lots), and North Sky (370 acres)
- Over 7,000 Single Family Lots are currently under development in Legacy Hills as well as a Del Webb community with a \$30,000,000 amenity center