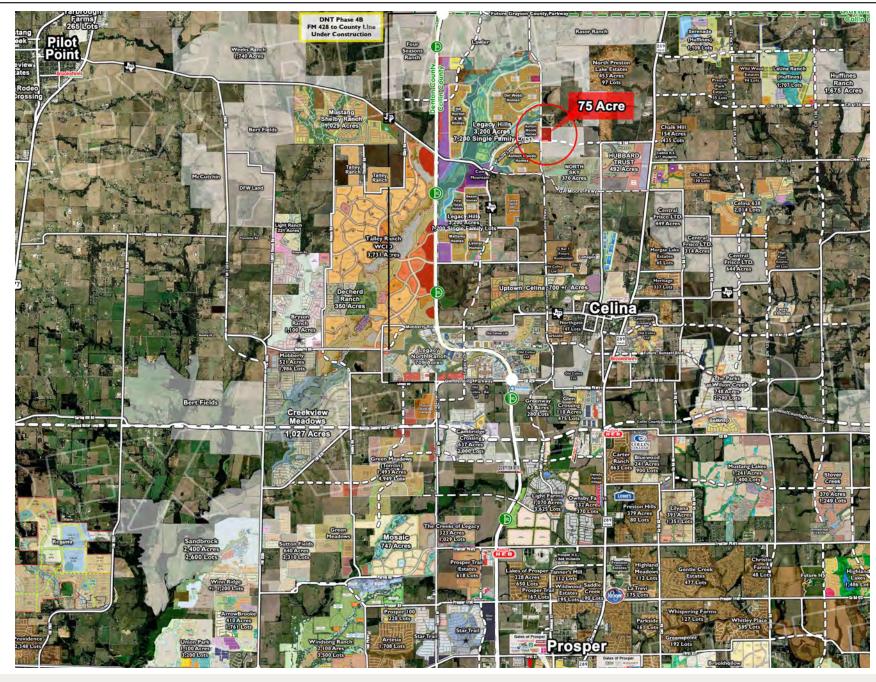

## SITE AERIAL

972-250-1263

### LOCATION

Northeast Corner of Future Legacy Drive & Future Celina Pkwy in Celina, Texas

#### **HIGHLIGHTS**

- The Property lies approximately 2 miles west of the Celina High School and Celina Athletic Facility/Stadium
- Located just east of the Dallas North Tollway
- Zoned Mixed Use
- Surrounded by residential developments, including Legacy Hills (3,200 AC, 7,200 lots), North Preston Lake Estates (453 AC, 97 Lots), and North Sky (370 acres)
- Over 7,000 Single Family Lots are currently under development in Legacy Hills as well as a Del Webb community with a \$30,000,000 amenity center