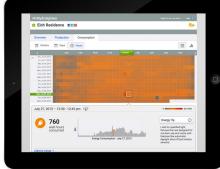

#### Consumption Monitoring View

See home energy consumption data in monthly, daily or fifteen minute intervals.

Consumption monitoring and net energy reporting is enabled through the Enphase® Envoy-S Metered, the next generation gateway.