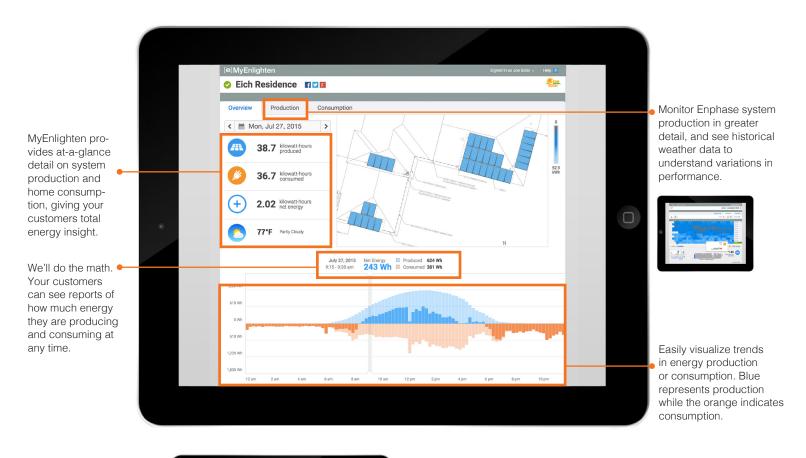

## Total Energy Insight

Homeowners can now monitor Enphase system production and home energy consumption from any web-connected device, delivering the insight needed to make the most of going solar.

### More Value for Your Customers

The next generation **Enphase® Envoy-S** gateway, a key component of the Enphase Energy Management System, provides home energy consumption and system production monitoring.