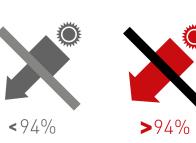

#### **SOLAR TRANSMITTANCE**

INDUSTRY

STANDARD

Higher solar

transmittance

enables more

sunlight to get

through to the

#### **ELDORA ULTIMA - SILVER SERIES**

Poly-crystalline, 60 cells 260Wp - 280Wp POWER RANGE: .. up to 17.2% . 1000 V / 1500 V MAXIMUM VOLTAGE: ...

- → Positive Power Tolerance
- → Excellent Low Light Performance
- → Great Solar Transmittance of >94%