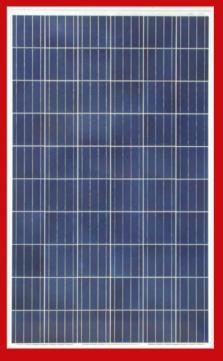

#### **ELDORA ULTIMA - SILVER SERIES**

Poly-crystalline, 60 cells 260Wp - 280Wp POWER RANGE: .. up to 17.2% . 1000 V / 1500 V MAXIMUM VOLTAGE: ...

- → Positive Power Tolerance
- → Excellent Low Light Performance
- → Great Solar Transmittance of >94%