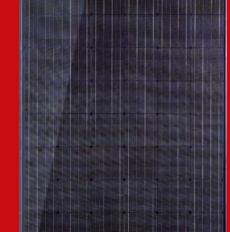

#### somera **ULTIMA - ALL BLACK SERIES**

Mono-crystalline, 60 cells 280Wp - 310Wp .. up to 19.05% .. 1000 V / 1500 V

- → Positive Power Tolerance
- → Excellent Low Light Performance
- → Great Response to Longer Wavelengths