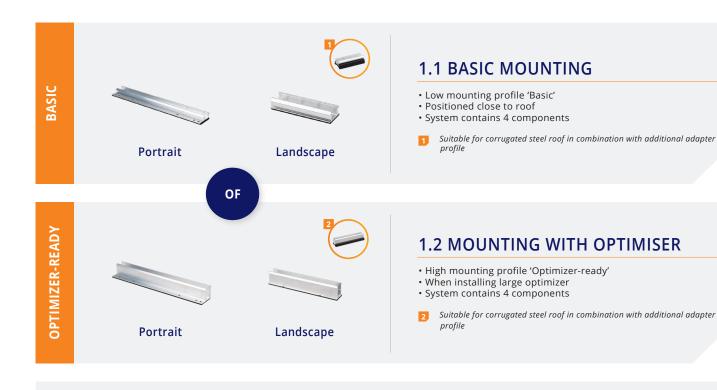

#### Compact mounting profiles including adapter profile

The compact ClickFit EVO Steel Roof mounting profiles have pre-punched holes and pre-glued EPDM rubber seals, saving you a lot of preparation. The Optimizer-ready profile (landscape) has a notch, allowing you to easily align it to the roof. This eliminates the need to apply corrections during installation. You can choose between low and high mounting profiles:

- The low 'Basic' mounting profile allows you to position the solar panels close to the roof.
- With the high 'Optimizer-ready' mounting profile, there is enough free space left to fit all the available large optimizers to be mounted under the panels.

#### Suitable for fitting optimizer

The high 'Optimizer-ready' mounting profile is suitable for fitting large optimizers under the panels.

Low mounting profile (Basic): portrait or landscape
 High mounting profile (Optimizer-ready): portrait or landscape

2 Fitting optimizer

The high 'Optimizer-ready' mounting profile provides sufficient space for all available large optimizers.

Suitable for corrugated steel roof

In combination with the adapter profile, the landscape mounting profiles are also suitable for corrugated steel roofs. When using portrait mounting profiles, you do not need an adapter profile.