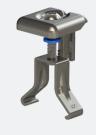

## 3. UNIVERSAL MODULE CLAMP

- Universal module clamp: suitable for all framed solar panels • To be used as central clamp and terminal clamp (combined
- To be used as central clamp and terminal clamp (combined with end clamp support)
- Pre-assembled as standard
- Including solar panel equalisation
- · Available in grey and black

4 Universal module clamp

The universal module clamp is suitable for all framed solar panels. To be used as central clamp or terminal clamp (combined with end clamp support).

Mounting profiles with rubber seals