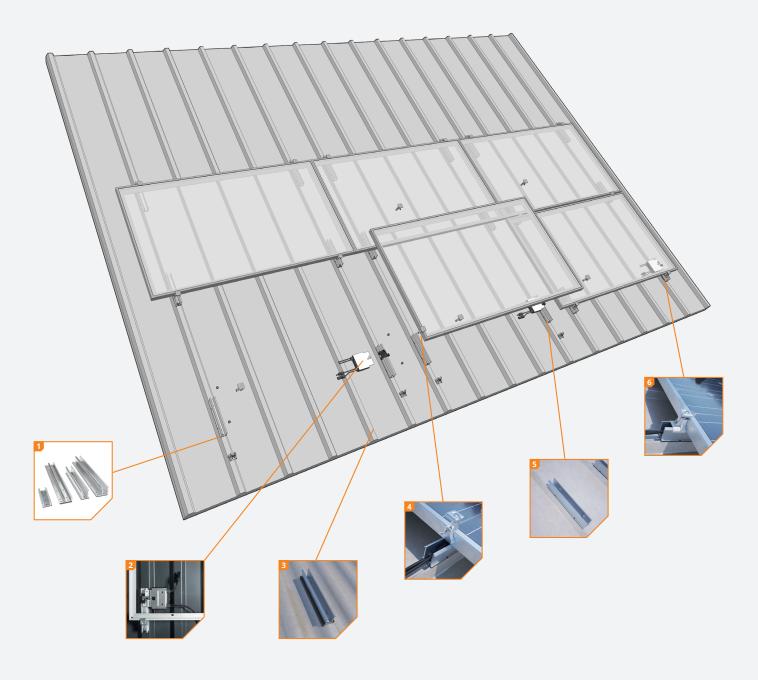

# THE 4 BASIC COMPONENTS OF CLICKFIT EVO STEEL ROOF

Short mounting profiles including EPDM rubber layer.

6 Just 4 components

Only 4 components are required to install ClickFit EVO Steel Roof.