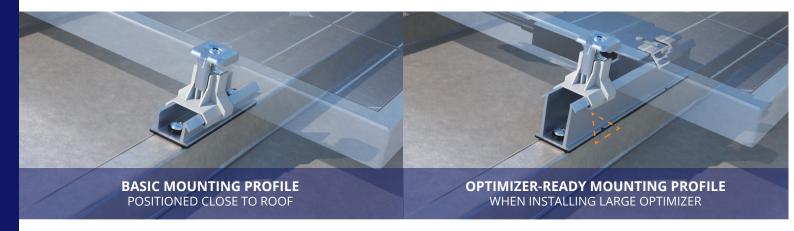

#### Compact mounting profiles including adapter profile

The compact ClickFit EVO Steel Roof mounting profiles have pre-punched holes and pre-glued EPDM rubber seals, saving you a lot of preparation. The Optimizer-ready profile (landscape) has a notch, allowing you to easily align it to the roof. This eliminates the need to apply corrections during installation. You can choose between low and high mounting profiles:

- The low 'Basic' mounting profile allows you to position the solar panels close to the roof.
- With the high 'Optimizer-ready' mounting profile, there is enough free space left to fit all the available large optimizers to be mounted under the panels.

#### Suitable for fitting optimizer

The high 'Optimizer-ready' mounting profile is suitable for fitting large optimizers under the panels.

Low mounting profile (Basic): portrait or landscape
 High mounting profile (Optimizer-ready): portrait or landscape

2 Fitting optimizer

The high 'Optimizer-ready' mounting profile provides sufficient space for all available large optimizers.