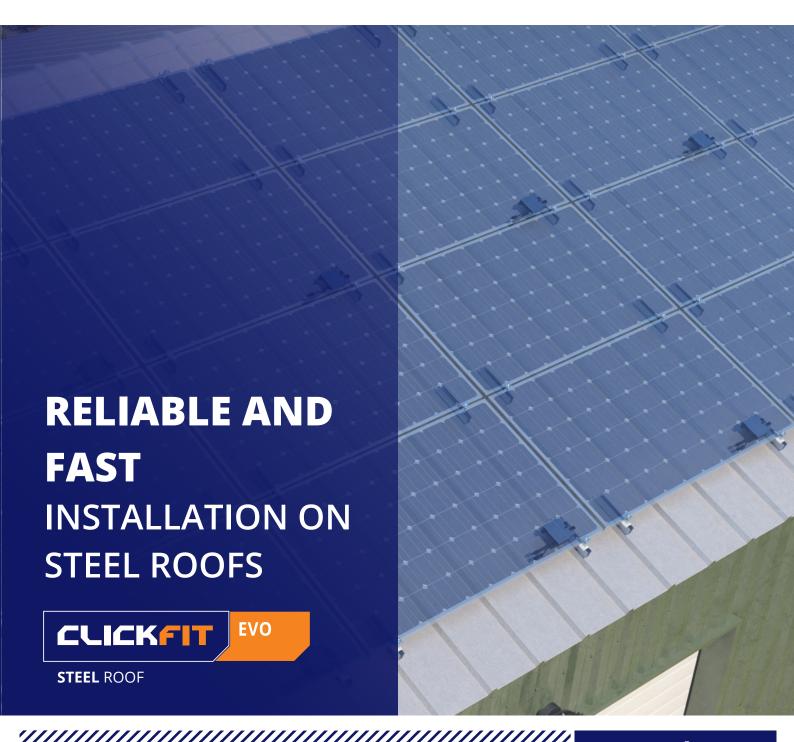

## **MOUNTING IS VERY EASY**

#### ClickFit EVO Steel Roof: universal, fast and flexible

ClickFit EVO Steel Roof has been specially developed for the solar installer. The system is clear and simple, consisting of just four components. ClickFit EVO Steel Roof is suitable for all common solar panels and any type of steel roof. Thanks to its unique universal properties, the system is very flexible and quick to mount.