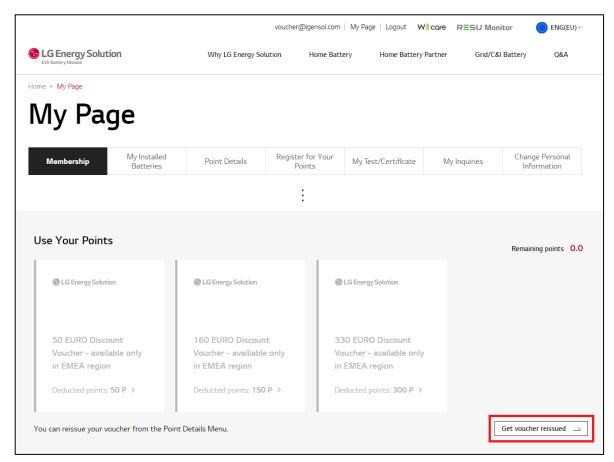

ii) Click 'My Page' on the top of the page, after logging in.

iii) Scroll down, and click 'Get voucher reissued'.

iv) You will be able to find the vouchers in your voucher list. Click 'View'

v) You are now able to print, or email the voucher again.

The real voucher will include the list of Distributors that you can use the voucher to. If you could not find your voucher, please contact <a href="mailto:lukaslambert@lgensol.com">lukaslambert@lgensol.com</a>.