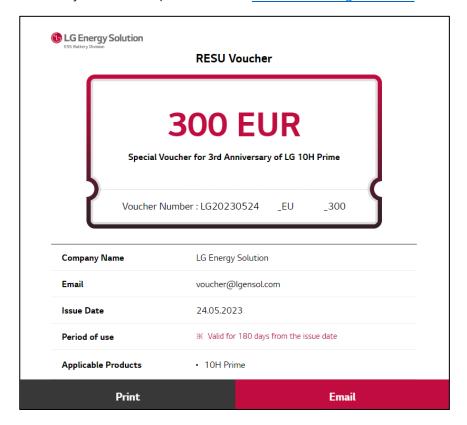

#### 3. How much are the vouchers worth?

- i) €300 for LG 10H PRIME
- ii) €500 for LG 16H PRIME

## 7. How long does the voucher last?

The voucher is valid until 31/12/2023.