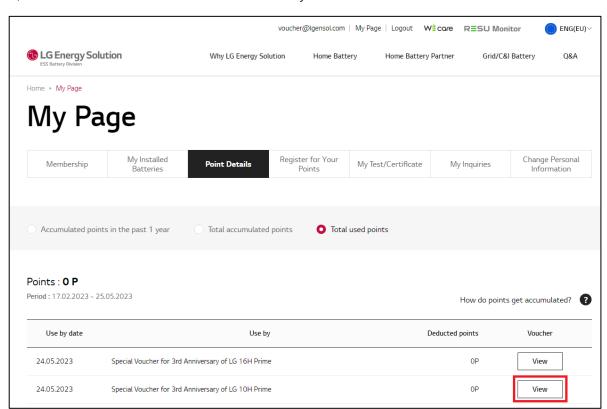

ii) Click 'My Page' on the top of the page, after logging in.

iii) Scroll down, and click 'Get voucher reissued'.

iv) You will be able to find the vouchers in your voucher list. Click 'View'

v) You are now able to print, or email the voucher again.

The real voucher will include the list of Distributors that you can use the voucher to. If you could not find your voucher, please contact <a href="mailto:lukaslambert@lgensol.com">lukaslambert@lgensol.com</a>.