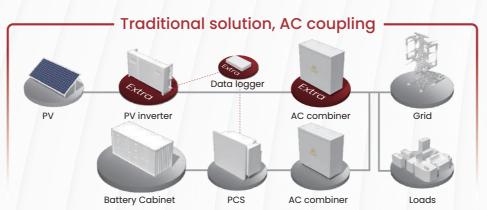

### **Advanced DC Coupling System**

Free from PV inverters, a data logger and an AC combiner About 2% higher RTE (Round Trip Efficiency) than AC-coupling