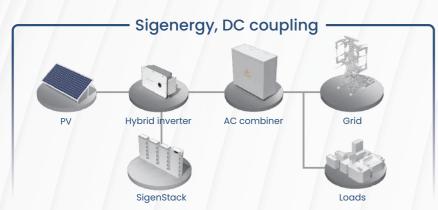

### **Advanced DC Coupling System**

Free from PV inverters, a data logger and an AC combiner About 2% higher RTE (Round Trip Efficiency) than AC-coupling