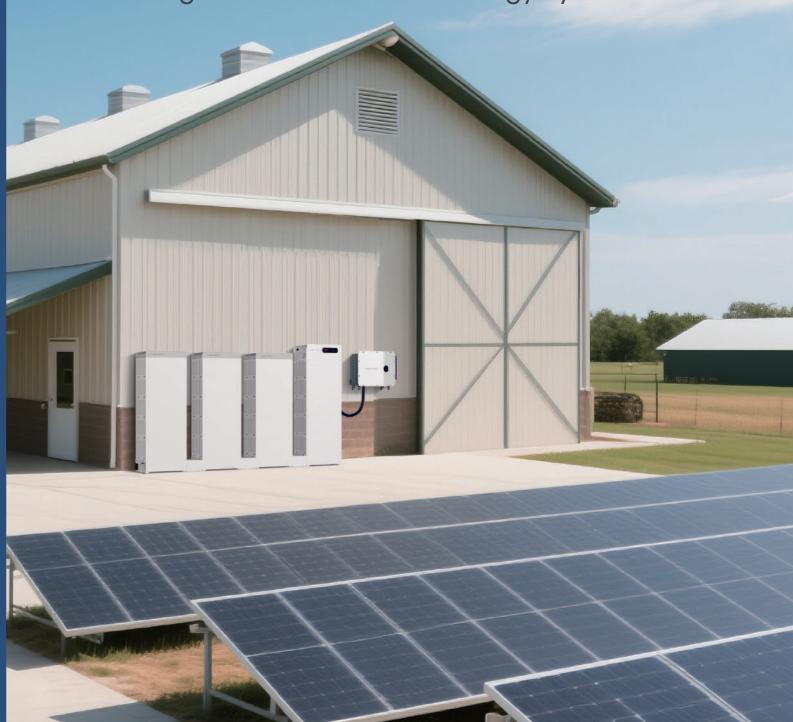

## **Innovative Modular BESS**

Sigenergy modular BESS energy solution supports both on-grid & off-grid systems, providing customers with flexible, reliable, efficient, and sustainable commercial applications. The solution contains a "Battery Ready" inverter, enabling a true DC-coupling solution that empowers customers with substantial value by optimizing CAPEX (capital expenditures), slashing O&M cost, and enhancing system efficiency.