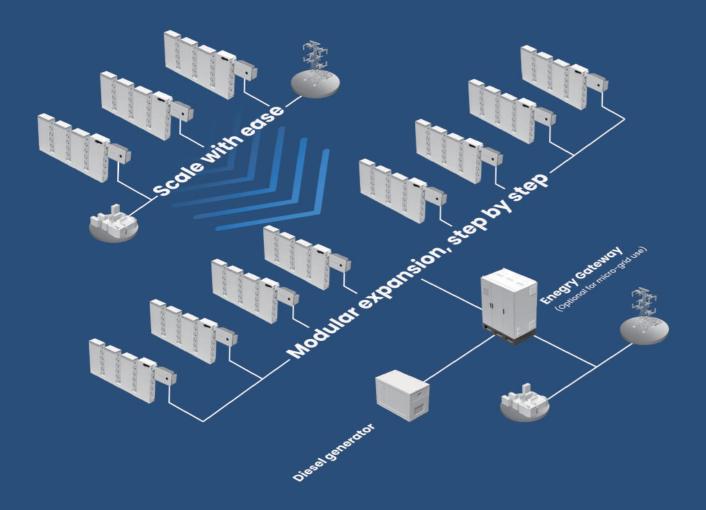

## **Innovative Modular BESS**

Sigenergy modular BESS energy solution supports both on-grid & off-grid systems, providing customers with flexible, reliable, efficient, and sustainable commercial applications. The solution contains a "Battery Ready" inverter, enabling a true DC-coupling solution that empowers customers with substantial value by optimizing CAPEX (capital expenditures), slashing O&M cost, and enhancing system efficiency.

### Faster Installation & Commissioning