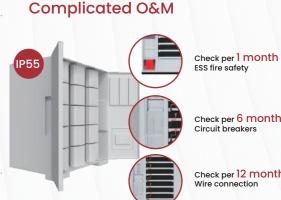

### Free of Regular & Complex O&M

✓ IP66 protection rating ensures the long-term reliability, zero-touch O&M

Check per 6 months

Check per 12 months