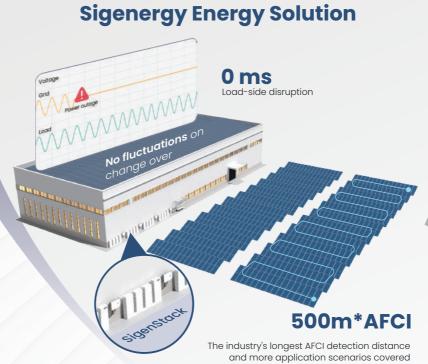

### **Advanced DC Coupling System**

Free from PV inverters, a data logger and an AC combiner About 2% higher RTE (Round Trip Efficiency) than AC-coupling