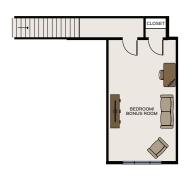

# Carson with 3rd Car Garage and Upper Bonus Room

3RD CAR GARAGE ELEVATION

**UPPER FLOOR** 

\*Adding 3 car garage also adds 475 SF upper floor bonus room

**OPTION** 

**UPPER FLOOR BEDROOM BONUS SUITE** 

**INDEPENDENT SUITE** 

WITH BENCH IN INDEPENDENT SUITE

MAN DOOR LAUNDRY SINK

**DROP ZONE** 

**DEN WITH** 2 BARN DOORS

BEDROOM 4 (IN PLACE OF FLEX ROOM)