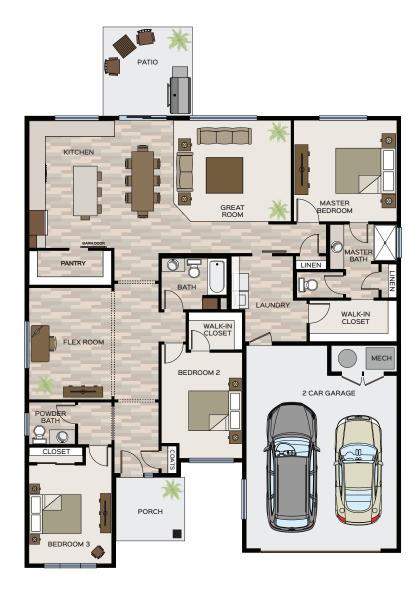

# Plan Specifications

**STYLE: 1 STORY** 

SQ FT: 2,166

BED: 3

**BATH: 2.5** 

**GARAGE: 2 CAR** 

### Specific Area Dimensions

GREAT ROOM: 16'-10" x 13'-61/2"

KITCHEN: 11'-5" x 17'-1"

MASTER BEDROOM: 13'-9" x 13'-61/2"

FLEX ROOM: 10'-11" x 14'-111/2"

BEDROOM 2: 10'-101/2" x 14'-2"

BEDROOM 3: 11'-1" x 13'-2"

\*These measurements are for informational purposes only. See blueprints for specific details.