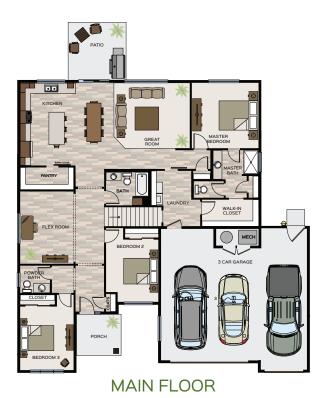

# Carson with 3rd Car Garage and Upper Bonus Room

3RD CAR GARAGE ELEVATION

**UPPER FLOOR** 

\*Adding 3 car garage also adds 475 SF upper floor bonus room