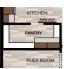

### Specific Area Dimensions

GREAT ROOM: 16'-10" x 13'-61/2"

KITCHEN: 11'-5" x 17'-1"

MASTER BEDROOM: 13'-9" x 13'-61/2"

FLEX ROOM: 10'-11" x 14'-111/2"

BEDROOM 2: 10'-101/2" x 14'-2"

BEDROOM 3: 11'-1" x 13'-2"

# Additional Options

**COVERED BACK PATIO** 

**MASTER PATIO** WITH SLIDER

**FIREPLACE** 

WITH BUILT-INS

6FT MASTER SHOWER WITH BENCH

**APPLIANCE** 

**PANTRY** 