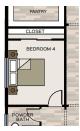

# Carson with 3rd Car Garage and Upper Bonus Room

3RD CAR GARAGE ELEVATION

**UPPER FLOOR** 

\*Adding 3 car garage also adds 475 SF upper floor bonus room

**OPTION** 

**UPPER FLOOR BEDROOM BONUS SUITE** 

**INDEPENDENT SUITE** 

WITH BENCH IN INDEPENDENT SUITE

MAN DOOR LAUNDRY SINK

**DROP ZONE** 

**DEN WITH** 2 BARN DOORS

BEDROOM 4 (IN PLACE OF FLEX ROOM)