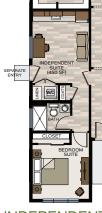

**OPTION** 

**UPPER FLOOR BEDROOM BONUS SUITE** 

**INDEPENDENT SUITE** 

WITH BENCH IN INDEPENDENT SUITE

MAN DOOR LAUNDRY SINK

**DROP ZONE** 

**DEN WITH** 2 BARN DOORS

BEDROOM 4 (IN PLACE OF FLEX ROOM)