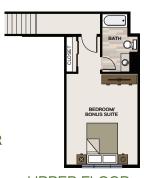

# Carson with 3rd Car Garage and Upper Bonus Room

3RD CAR GARAGE ELEVATION

**UPPER FLOOR** 

\*Adding 3 car garage also adds 475 SF upper floor bonus room