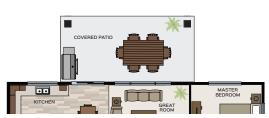

### Specific Area Dimensions

GREAT ROOM: 16'-10" x 13'-61/2"

KITCHEN: 11'-5" x 17'-1"

MASTER BEDROOM: 13'-9" x 13'-61/2"

FLEX ROOM: 10'-11" x 14'-111/2"

BEDROOM 2: 10'-101/2" x 14'-2"

BEDROOM 3: 11'-1" x 13'-2"

# Additional Options

**COVERED BACK PATIO** 

**MASTER PATIO** WITH SLIDER

**FIREPLACE** 

WITH BUILT-INS

6FT MASTER SHOWER WITH BENCH

**APPLIANCE** 

**PANTRY** 