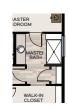

### Specific Area Dimensions

GREAT ROOM: 16'-10" x 13'-61/2"

KITCHEN: 11'-5" x 17'-1"

MASTER BEDROOM: 13'-9" x 13'-61/2"

FLEX ROOM: 10'-11" x 14'-111/2"

BEDROOM 2: 10'-101/2" x 14'-2"

BEDROOM 3: 11'-1" x 13'-2"

\*These measurements are for informational purposes only. See blueprints for specific details.