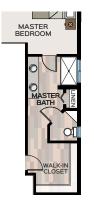

## Specific Area Dimensions

<sup>1</sup> GREAT ROOM: 22' x 16'-8" DINING ROOM: 13'-6" x 12'-11" KITCHEN: 11'-8" x 15'-6" MASTER BEDROOM: 16'-9" x 15'-8" BEDROOM 2: 10'-4" x 10'-9" BEDROOM 3: 10'-4" x 12' BONUS ROOM: 14'-2" x 26'-8"

\*These measurements are for informational purposes only. See blueprints for specific details.

ENRICHED LIVING. LASTING VALUE.

info@greenstonehomes.com greenstonehomes.com

MAIN FLOOR