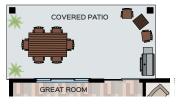

# Additional Dptions

COVERED BACK PATIO

DEN

**GUEST BATH** 

2 CAR GARAGE

LAUNDRY SINK W/CABINETS

KITCHEN WITH WALL OVEN RANGE HOOD AND COOK-TOP