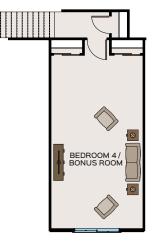

## Specific Area Dimensions

<sup>1</sup> GREAT ROOM: 22' x 16'-8" DINING ROOM: 13'-6" x 12'-11" KITCHEN: 11'-8" x 15'-6" MASTER BEDROOM: 16'-9" x 15'-8" BEDROOM 2: 10'-4" x 10'-9" BEDROOM 3: 10'-4" x 12' BONUS ROOM: 14'-2" x 26'-8"

#### UPPER FLOOR

Greenstone<sup>™</sup> reserves the right to make changes or modifications to plans, elevations, specifications, materials, features, colors, and other guidelines without notice. Prices and product availability are subject to change. All maps, images, and renderings are conceptual and are not to scale.

### APPLIANCE PANTRY

KITCHEN WITH RANGE HOOD

BEDROOM 4/ BONUS ROOM SUITE