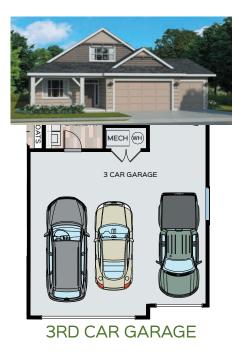

# Additional Dptions

COVERED BACK PATIO

DEN

**GUEST BATH** 

2 CAR GARAGE

LAUNDRY SINK W/CABINETS

KITCHEN WITH WALL OVEN RANGE HOOD AND COOK-TOP