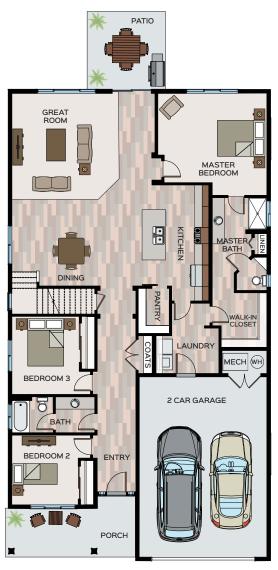

### Plan Specifications

STYLE: Rancher SQ FT: 2,652 BED: 4 BATH: 2 GARAGE: 2 CAR

## Specific Area Dimensions

<sup>1</sup> GREAT ROOM: 22' x 16'-8" DINING ROOM: 13'-6" x 12'-11" KITCHEN: 11'-8" x 15'-6" MASTER BEDROOM: 16'-9" x 15'-8" BEDROOM 2: 10'-4" x 10'-9" BEDROOM 3: 10'-4" x 12' BONUS ROOM: 14'-2" x 26'-8"

\*These measurements are for informational purposes only. See blueprints for specific details.

ENRICHED LIVING. LASTING VALUE.

info@greenstonehomes.com greenstonehomes.com

MAIN FLOOR