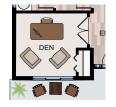

# Additional Dptions

COVERED BACK PATIO

DEN

**GUEST BATH** 

2 CAR GARAGE

LAUNDRY SINK W/CABINETS

KITCHEN WITH WALL OVEN RANGE HOOD AND COOK-TOP