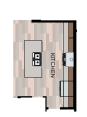

## Specific Area Dimensions

<sup>1</sup> GREAT ROOM: 22' x 16'-8" DINING ROOM: 13'-6" x 12'-11" KITCHEN: 11'-8" x 15'-6" MASTER BEDROOM: 16'-9" x 15'-8" BEDROOM 2: 10'-4" x 10'-9" BEDROOM 3: 10'-4" x 12' BONUS ROOM: 14'-2" x 26'-8"

### APPLIANCE PANTRY

KITCHEN WITH RANGE HOOD

BEDROOM 4/ BONUS ROOM SUITE