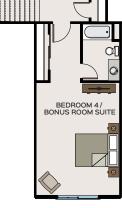

9" BEDROOM 3: 10'-4" x 12' BONUS ROOM: 14'-2" x 26'-8"

\*These measurements are for informational purposes only. See blueprints for specific details.



ENRICHED LIVING. LASTING VALUE.

info@greenstonehomes.com greenstonehomes.com



MAIN FLOOR



#### UPPER FLOOR

Greenstone<sup>™</sup> reserves the right to make changes or modifications to plans, elevations, specifications, materials, features, colors, and other guidelines without notice. Prices and product availability are subject to change. All maps, images, and renderings are conceptual and are not to scale.



# Additional Dptions









COVERED BACK PATIO



DEN





**GUEST BATH** 

2 CAR GARAGE

LAUNDRY SINK W/CABINETS



KITCHEN WITH WALL OVEN RANGE HOOD AND COOK-TOP



### APPLIANCE PANTRY











KITCHEN WITH RANGE HOOD



BEDROOM 4/ BONUS ROOM SUITE