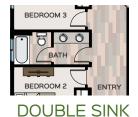

## Specific Area Dimensions

<sup>1</sup> GREAT ROOM: 22' x 16'-8" DINING ROOM: 13'-6" x 12'-11" KITCHEN: 11'-8" x 15'-6" MASTER BEDROOM: 16'-9" x 15'-8" BEDROOM 2: 10'-4" x 10'-9" BEDROOM 3: 10'-4" x 12' BONUS ROOM: 14'-2" x 26'-8"

\*These measurements are for informational purposes only. See blueprints for specific details.

ENRICHED LIVING. LASTING VALUE.

info@greenstonehomes.com greenstonehomes.com

MAIN FLOOR