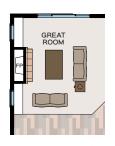

## Specific Area Dimensions

<sup>1</sup> GREAT ROOM: 22' x 16'-8" DINING ROOM: 13'-6" x 12'-11" KITCHEN: 11'-8" x 15'-6" MASTER BEDROOM: 16'-9" x 15'-8" BEDROOM 2: 10'-4" x 10'-9" BEDROOM 3: 10'-4" x 12' BONUS ROOM: 14'-2" x 26'-8"