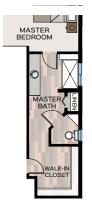

## Specific Area Dimensions

<sup>1</sup> GREAT ROOM: 22' x 16'-8" DINING ROOM: 13'-6" x 12'-11" KITCHEN: 11'-8" x 15'-6" MASTER BEDROOM: 16'-9" x 15'-8" BEDROOM 2: 10'-4" x 10'-9" BEDROOM 3: 10'-4" x 12' BONUS ROOM: 14'-2" x 26'-8"

\*These measurements are for informational purposes only. See blueprints for specific details.

ENRICHED LIVING. LASTING VALUE.

info@greenstonehomes.com greenstonehomes.com

MAIN FLOOR