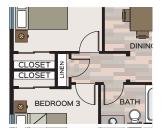

## Specific Area Dimensions

GREAT ROOM: 17'-2" x 17'-01/2"

DINING ROOM: 10'-11/2" x 10'-9"

KITCHEN: 13'-21/2" x 14'-51/2"

MASTER BEDROOM: 13'-7" x 15'-61/2"

BEDROOM 2: 11'-2" x 10'-9"

BEDROOM 3: 11' x 11'-51/2"

\*These measurements are for informational purposes only. See blueprints for specific details.

ENRICHED LIVING. LASTING VALUE.

info@greenstonehomes.com greenstonehomes.com