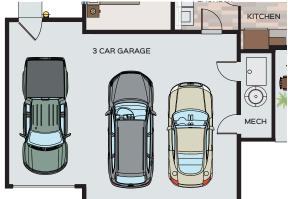

## Additional Options

6' SHOWER WITH BENCH

**GARAGE MAN DOOR** 

**B ELEVATION** 

**B ELEVATION WITH 3 CAR GARAGE** 

LINEN CLOSET

**FIREPLACE** 

3 CAR GARAGE