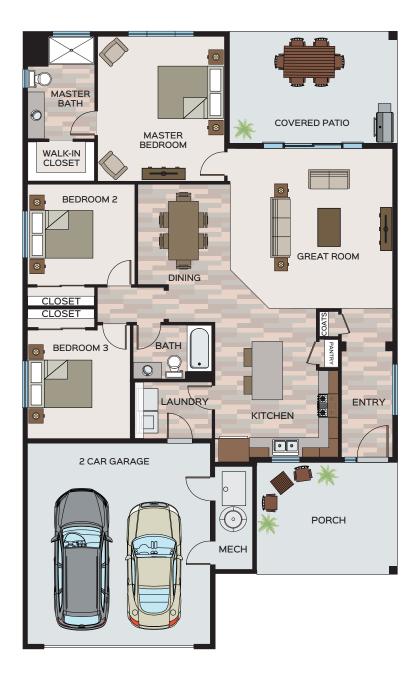

## Plan Specifications

STYLE: 1 STORY

SQ FT: 1,586

BED: 3

BATH: 2

**GARAGE: 2 CAR** 

## Specific Area Dimensions

GREAT ROOM: 17'-2" x 17'-01/2"

DINING ROOM: 10'-11/2" x 10'-9"

KITCHEN: 13'-21/2" x 14'-51/2"

MASTER BEDROOM: 13'-7" x 15'-61/2"

BEDROOM 2: 11'-2" x 10'-9"

BEDROOM 3: 11' x 11'-51/2"