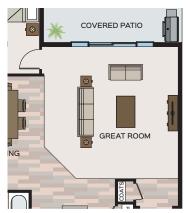

## Specific Area Dimensions

GREAT ROOM: 17'-2" x 17'-01/2"

DINING ROOM: 10'-11/2" x 10'-9"

KITCHEN: 13'-21/2" x 14'-51/2"

MASTER BEDROOM: 13'-7" x 15'-61/2"

BEDROOM 2: 11'-2" x 10'-9"

BEDROOM 3: 11' x 11'-51/2"

\*These measurements are for informational purposes only. See blueprints for specific details.

ENRICHED LIVING. LASTING VALUE.

info@greenstonehomes.com greenstonehomes.com