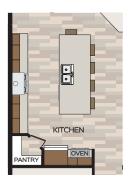

## Specific Area Dimensions

Great Room ----- 16'-1" x 14'-9"

Dining Room ----- 10' x 14'-10"

Kitchen ----- 11'-2" x 18'

10'-11" x 11'-10" Den -----

Master Bedroom ----14'-1" x 16'-5"

Bedroom 2 ----- 12'-1" x 12'-4"