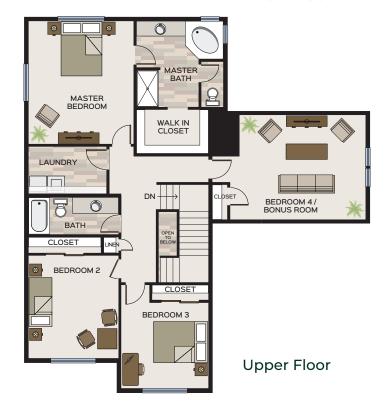

## Specific Area Dimensions

Great Room ----- 16'-1" x 14'-9"

Dining Room ----- 10' x 14'-10"

Kitchen ----- 11'-2" x 18'

10'-11" x 11'-10" Den -----

Master Bedroom ----14'-1" x 16'-5"

Bedroom 2 ----- 12'-1" x 12'-4"

Bedroom 3 ----- 11'-8" x 11'-6"

Bonus Room ----- 16'-11" x 14'

Garage ----- 21' x 40'

\*These measurements are for informational purposes only. See blueprints for specific details.

Main Floor

info@greenstonehomes.com | greenstonehomes.com

## Addison with Basement

Unfinished Basement (1,185 SF)

Main Floor

**Upper Floor** 