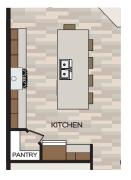

## Specific Area Dimensions

Great Room ----- 16'-1" x 14'-9"

Dining Room ----- 10' x 14'-10"

Kitchen ----- 11'-2" x 18'

10'-11" x 11'-10" Den -----

Master Bedroom ----14'-1" x 16'-5"

Bedroom 2 ----- 12'-1" x 12'-4"

Bedroom 3 ----- 11'-8" x 11'-6"

Bonus Room ----- 16'-11" x 14'

Garage ----- 21' x 40'

\*These measurements are for informational purposes only. See blueprints for specific details.

Main Floor

info@greenstonehomes.com | greenstonehomes.com