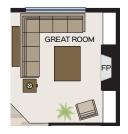

## Specific Area Dimensions

Great Room ----- 16'-1" x 14'-9"

Dining Room ----- 10' x 14'-10"

Kitchen ----- 11'-2" x 18'

10'-11" x 11'-10" Den -----

Master Bedroom ----14'-1" x 16'-5"

Bedroom 2 ----- 12'-1" x 12'-4"