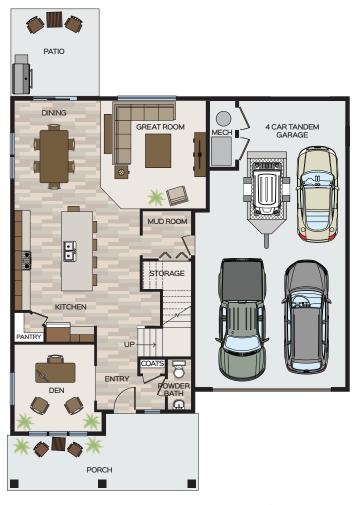

## Plan Specifications

2,639 SQ FT

2 Story

2.5 Bath

4 Car, Tandem Front Entry Garage

## Specific Area Dimensions

Great Room ----- 16'-1" x 14'-9"

Dining Room ----- 10' x 14'-10"

Kitchen ----- 11'-2" x 18'

10'-11" x 11'-10" Den -----

Master Bedroom ----14'-1" x 16'-5"

Bedroom 2 ----- 12'-1" x 12'-4"

Bedroom 3 ----- 11'-8" x 11'-6"

Bonus Room ----- 16'-11" x 14'

Garage ----- 21' x 40'

\*These measurements are for informational purposes only. See blueprints for specific details.

Main Floor

info@greenstonehomes.com | greenstonehomes.com