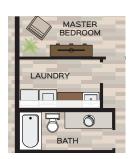

## Specific Area Dimensions

Great Room ----- 16'-1" x 14'-9"

Dining Room ----- 10' x 14'-10"

Kitchen ----- 11'-2" x 18'

10'-11" x 11'-10" Den -----

Master Bedroom ----14'-1" x 16'-5"

Bedroom 2 ----- 12'-1" x 12'-4"