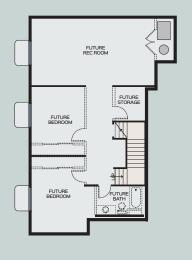

## Addison with Basement

Unfinished Basement (1,185 SF)

Main Floor

**Upper Floor** 