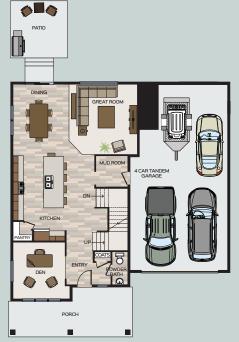

## Plan Specifications

2,639 SQ FT

2 Story

2.5 Bath

4 Car, Tandem Front Entry Garage

## Specific Area Dimensions

Great Room ----- 16'-1" x 14'-9"

Dining Room ----- 10' x 14'-10"

Kitchen ----- 11'-2" x 18'

10'-11" x 11'-10" Den -----

Master Bedroom ----14'-1" x 16'-5"

Bedroom 2 ----- 12'-1" x 12'-4"

Bedroom 3 ----- 11'-8" x 11'-6"

Bonus Room ----- 16'-11" x 14'

Garage ----- 21' x 40'

\*These measurements are for informational purposes only. See blueprints for specific details.

Main Floor

info@greenstonehomes.com | greenstonehomes.com