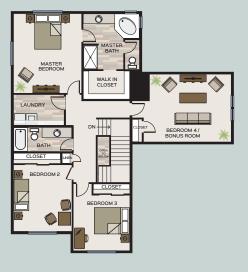

## Specific Area Dimensions

Great Room ----- 16'-1" x 14'-9"

Dining Room ----- 10' x 14'-10"

Kitchen ----- 11'-2" x 18'

10'-11" x 11'-10" Den -----

Master Bedroom ----14'-1" x 16'-5"

Bedroom 2 ----- 12'-1" x 12'-4"

Bedroom 3 ----- 11'-8" x 11'-6"

Bonus Room ----- 16'-11" x 14'

Garage ----- 21' x 40'

\*These measurements are for informational purposes only. See blueprints for specific details.

Main Floor

info@greenstonehomes.com | greenstonehomes.com

## Addison with Basement

Unfinished Basement (1,185 SF)

Main Floor

**Upper Floor** 