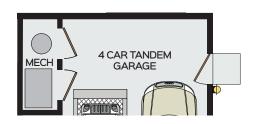

## Plan Specifications

2,639 SQ FT

2 Story

2.5 Bath

4 Car, Tandem Front Entry Garage

Bedroom 3 ----- 11'-8" x 11'-6"

Bonus Room ----- 16'-11" x 14'

Garage ----- 21' x 40'

\*These measurements are for informational purposes only. See blueprints for specific details.

Main Floor

info@greenstonehomes.com | greenstonehomes.com