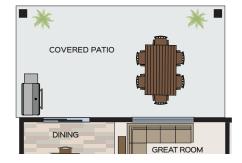

## Specific Area Dimensions

Great Room ----- 16'-1" x 14'-9"

Dining Room ----- 10' x 14'-10"

Kitchen ----- 11'-2" x 18'

10'-11" x 11'-10" Den -----

Master Bedroom ----14'-1" x 16'-5"

Bedroom 2 ----- 12'-1" x 12'-4"

## **Additional Options**

Laundry Sink With Base Cabinet

Kitchen with wall oven, and Range hood, and Cook-top

Kitchen with Range hood

Fireplace

Covered Back patio (26' x 12')

Garage Man Door

8X8 Rear Garage Door