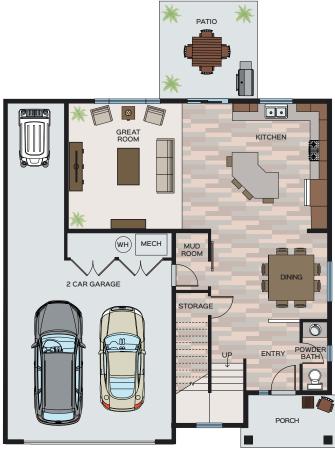

## Specific Area Dimensions

GREAT ROOM: 14'-6" x 15'-4<sup>1/2"</sup> DINING ROOM: 9'-11<sup>1/2"</sup> x 10'-6<sup>1/2"</sup> KITCHEN: 12'-1<sup>1/2"</sup> x 15'-4<sup>1/2"</sup> MASTER BEDROOM: 14'-3" x 13' BEDROOM 2: 11'-1" x 11'-8" BEDROOM 3: 11'-1" x 11'-8" BEDROOM 4: 11'-10<sup>1/2"</sup> x 12'-7" LOFT: 10'-9<sup>1/2"</sup> x 14'-4"

## \*These measurements are for informational purposes only. See blueprints for specific details.

info@greenstonehomes.com greenstonehomes.com

MAIN FLOOR

Greenstone<sup>™</sup> reserves the right to make changes or modifications to plans, elevations, specifications, materials, features, colors, and other guidelines without notice. Prices and product availability are subject to change. All maps, images, and renderings are conceptual and are not to scale.