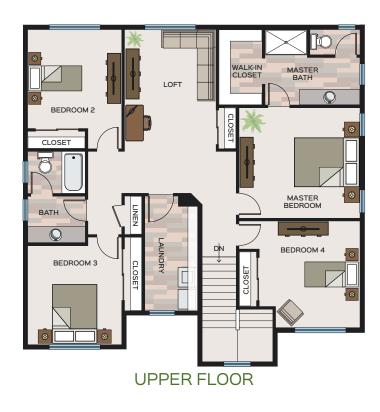

## Specific Area Dimensions

GREAT ROOM: 14'-6" x 15'-4<sup>1/2"</sup> DINING ROOM: 9'-11<sup>1/2"</sup> x 10'-6<sup>1/2"</sup> KITCHEN: 12'-1<sup>1/2"</sup> x 15'-4<sup>1/2"</sup> MASTER BEDROOM: 14'-3" x 13' BEDROOM 2: 11'-1" x 11'-8" BEDROOM 3: 11'-1" x 11'-8" BEDROOM 4: 11'-10<sup>1/2"</sup> x 12'-7" LOFT: 10'-9<sup>1/2"</sup> x 14'-4"

## \*These measurements are for informational purposes only. See blueprints for specific details.

info@greenstonehomes.com greenstonehomes.com

MAIN FLOOR

Greenstone<sup>™</sup> reserves the right to make changes or modifications to plans, elevations, specifications, materials, features, colors, and other guidelines without notice. Prices and product availability are subject to change. All maps, images, and renderings are conceptual and are not to scale.