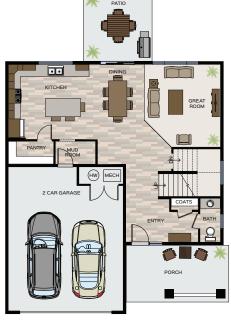

## Plan Specifications

STYLE: 2 STORY

SQ FT: 2,078

BED: 3

**BATH: 2.5** 

**GARAGE: 2 CAR** 

### Specific Area Dimensions

GREAT ROOM: 12'-61/2" x 14'-6"

DINING ROOM: 10'-5" x 14'-6"

KITCHEN: 14'-11/2" x 13'-11/2"

MASTER BEDROOM: 14'-61/2" x 13'-21/2"

BEDROOM 2: 11'-11" x 12'-11/2"

BEDROOM 3: 11'-01/2" x 11'-9"

# Greenstone

ENRICHED LIVING. LASTING VALUE.

info@greenstonehomes.com greenstonehomes.com

PATIO

MAIN FLOOR

**UPPER FLOOR** 