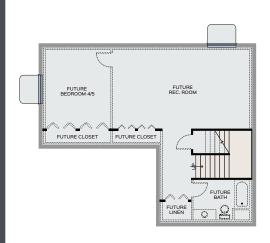

### Wilson with Basement

(875 SF) UNFINISHED BASEMENT

MAIN FLOOR

**UPPER FLOOR** 