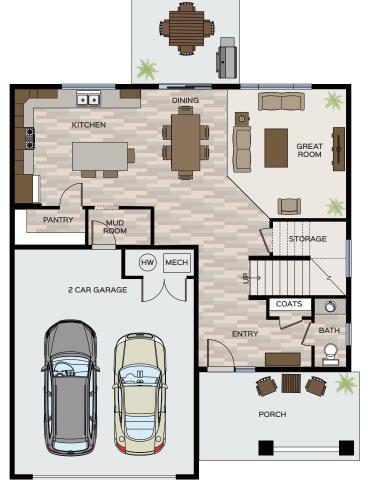

### Specific Area Dimensions

GREAT ROOM: 12'-61/2" x 14'-6"

DINING ROOM: 10'-5" x 14'-6"

KITCHEN: 14'-11/2" x 13'-11/2"

MASTER BEDROOM: 14'-61/2" x 13'-21/2"

BEDROOM 2: 11'-11" x 12'-11/2"

BEDROOM 3: 11'-01/2" x 11'-9"

# Greenstone

ENRICHED LIVING. LASTING VALUE.

info@greenstonehomes.com greenstonehomes.com

PATIO

MAIN FLOOR

**UPPER FLOOR** 