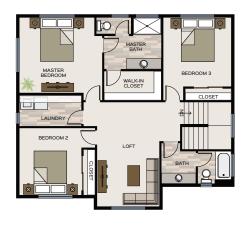

## Plan Specifications

STYLE: 2 STORY

SQ FT: 2,078

BED: 3

**BATH: 2.5** 

**GARAGE: 2 CAR** 

### Specific Area Dimensions

GREAT ROOM: 12'-61/2" x 14'-6"

DINING ROOM: 10'-5" x 14'-6"

KITCHEN: 14'-11/2" x 13'-11/2"

MASTER BEDROOM: 14'-61/2" x 13'-21/2"

BEDROOM 2: 11'-11" x 12'-11/2"

BEDROOM 3: 11'-01/2" x 11'-9"

LOFT: 10'-10" x 14'-01/2"

\*These measurements are for informational purposes only. See blueprints for specific details.