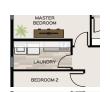

### Specific Area Dimensions

GREAT ROOM: 12'-61/2" x 14'-6"

DINING ROOM: 10'-5" x 14'-6"

KITCHEN: 14'-11/2" x 13'-11/2"

MASTER BEDROOM: 14'-61/2" x 13'-21/2"

BEDROOM 2: 11'-11" x 12'-11/2"

BEDROOM 3: 11'-01/2" x 11'-9"