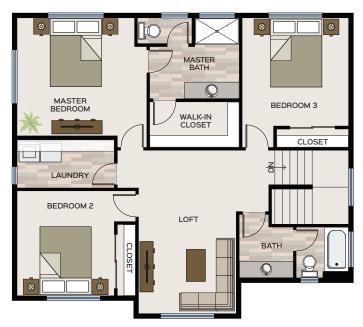

### Specific Area Dimensions

GREAT ROOM: 12'-61/2" x 14'-6"

DINING ROOM: 10'-5" x 14'-6"

KITCHEN: 14'-11/2" x 13'-11/2"

MASTER BEDROOM: 14'-61/2" x 13'-21/2"

BEDROOM 2: 11'-11" x 12'-11/2"

BEDROOM 3: 11'-01/2" x 11'-9"

LOFT: 10'-10" x 14'-01/2"

\*These measurements are for informational purposes only. See blueprints for specific details.

# Greenstone

ENRICHED LIVING. LASTING VALUE.

info@greenstonehomes.com greenstonehomes.com

PATIO

MAIN FLOOR

**UPPER FLOOR** 