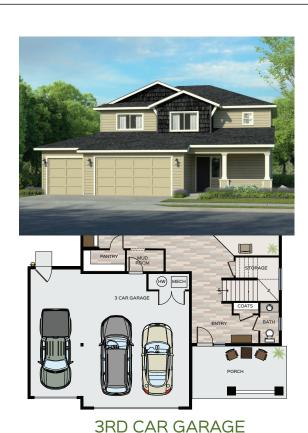

# Additional Options

**DROP ZONE** 

LAUNDRY SINK WITH BASE CABINET

**FIREPLACE** 

**GARAGE MAN DOOR** 