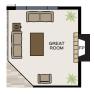

### Specific Area Dimensions

GREAT ROOM: 12'-61/2" x 14'-6"

DINING ROOM: 10'-5" x 14'-6"

KITCHEN: 14'-11/2" x 13'-11/2"

MASTER BEDROOM: 14'-61/2" x 13'-21/2"

BEDROOM 2: 11'-11" x 12'-11/2"

BEDROOM 3: 11'-01/2" x 11'-9"