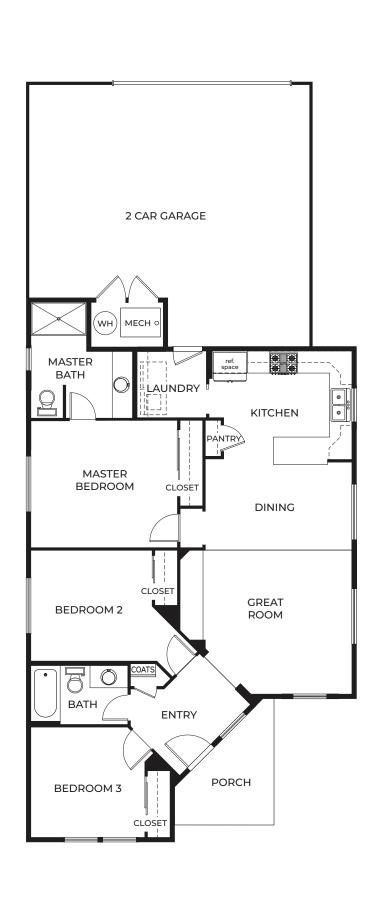

🔁 2 Car, Rear Entry Garage

## Specific Area Dimensions

| Great Room     | 13'-3" x 13'    |
|----------------|-----------------|
| Dining Room    | 13'-3" x 8'     |
| Kitchen        | 12'-11" x 9'-9" |
| Master Bedroom | 13'-2" x 11'-5" |
| Bedroom 2      | 10'-3" x 9'-11" |
| Bedroom 3      | 10'-10" x 10'   |
| Garage         | 26' x 24'       |
|                |                 |