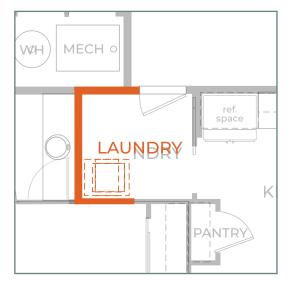

## Additional Options

Patio with Sliding Door

Fireplace with Built-ins

Garage Man Door

Stackable W/D with Hookups