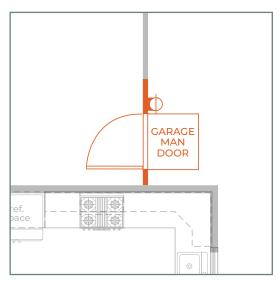

## Additional Options

Patio with Sliding Door

Fireplace with Built-ins

Garage Man Door

Stackable W/D with Hookups