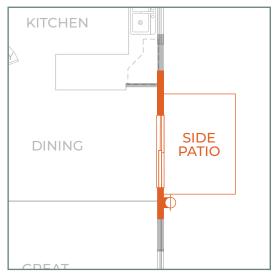

## Additional Options

Patio with Sliding Door

Fireplace with Built-ins

Garage Man Door

Stackable W/D with Hookups