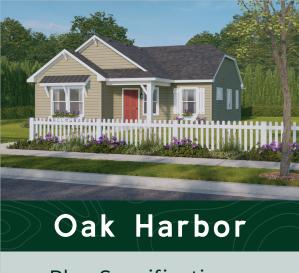

🔁 2 Car, Rear Entry Garage

## Specific Area Dimensions

| Great Room     | 13'-3" x 13'    |
|----------------|-----------------|
| Dining Room    | 13'-3" x 8'     |
| Kitchen        | 12'-11" x 9'-9" |
| Master Bedroom | 13'-2" x 11'-5" |
| Bedroom 2      | 10'-3" x 9'-11" |
| Bedroom 3      | 10'-10" x 10'   |
| Garage         | 26' x 24'       |
|                |                 |



 These measurements are for informational purposes only. See blueprints for specific details.



info@greenstonehomes.com | greenstonehomes.com

Greenstone<sup>™</sup> reserves the right to make changes or modifications to plans, elevations, specifications, materials, features, colors, and other guidelines without notice. Prices and product availability are subject to change. All maps, images, and re