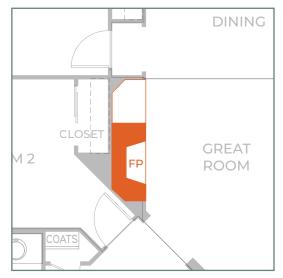

## Specific Area Dimensions

| Great Room     | 13'-3" x 13'    |
|----------------|-----------------|
| Dining Room    | 13'-3" x 8'     |
| Kitchen        | 12'-11" x 9'-9" |
| Master Bedroom | 13'-2" x 11'-5" |
| Bedroom 2      | 10'-3" x 9'-11" |
| Bedroom 3      | 10'-10" x 10'   |
| Garage         | 26' x 24'       |
|                |                 |

## Additional Options

Patio with Sliding Door

Fireplace with Built-ins

Garage Man Door

Stackable W/D with Hookups