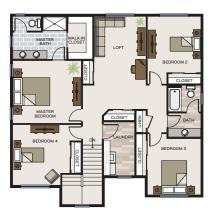

00 Est. Value

MODEL HOME (Not currently for sale

## Included in this Home

- · Conveniently located in Post Falls, between CDA and Spokane
- · Abundance of trees and miles of trail systems to enjoy
- · Acres of parks, including play structures, a splash pad and tons of green space
- · Blown-in insulation
- · Smart Home package included
- ERV improved air quality
- Independent guest suite with 2 bed & 1 bath
- · Spacious 3-car garage
- Beautiful kitchen with upgraded hickory cabinets, stainless steel appliances and granite countertops
- · Gas fireplace with built-ins and stone surround
- · Upgraded full-yard landscaping
- · Crawl space foundation
- · Cemplank® easy maintenance fiber cement siding with 25-year limited warranty
- · 6-year home warranty



MAIN FLOOR WITH INDEPENDENT SUITE



**UPPER FLOOR**