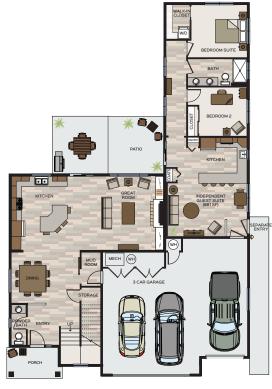

ve in the Montrose Community

\$525,000 Est. Value

MODEL HOME (Not currently for sale

## Included in this Home

- · Conveniently located in Post Falls, between CDA and Spokane
- · Abundance of trees and miles of trail systems to enjoy
- · Acres of parks, including play structures, a splash pad and tons of green space
- · Blown-in insulation
- · Smart Home package included
- ERV improved air quality
- Independent guest suite with 2 bed & 1 bath
- · Spacious 3-car garage
- Beautiful kitchen with upgraded hickory cabinets, stainless steel appliances and granite countertops
- · Gas fireplace with built-ins and stone surround
- · Upgraded full-yard landscaping
- · Crawl space foundation
- · Cemplank® easy maintenance fiber cement siding with 25-year limited warranty
- · 6-year home warranty



MAIN FLOOR WITH INDEPENDENT SUITE



**UPPER FLOOR**