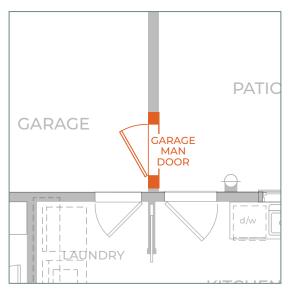

ds

2 Bath

1 Car, Rear Entry Garage

## **Specific Area Dimensions**

| Great Room     | 12'-2" x 13'-4" |
|----------------|-----------------|
| Dining Room    | 12'-2" x 7-6"   |
| Kitchen        | 12'-2" x 10'-3" |
| Master Bedroom | 11' x 11'-5"    |
| Bedroom 2      | 13'-4" x 10'    |
| Garage         | 16' x 23'-6"    |



These measurements are for informational purposes only. See blueprints for specific details.



info@greenstonehomes.com | greenstonehomes.com

Greenstone™ reserves the right to make changes or modifications to plans, elevations, specifications, materials, features, colors, and other guidelines without notice. Prices and product availability are subject to change. All maps, images, and renderings are conceptual and are not to scale.



## Additional Options







Garage Man Door



Laundry with Stacked Washer Dryer