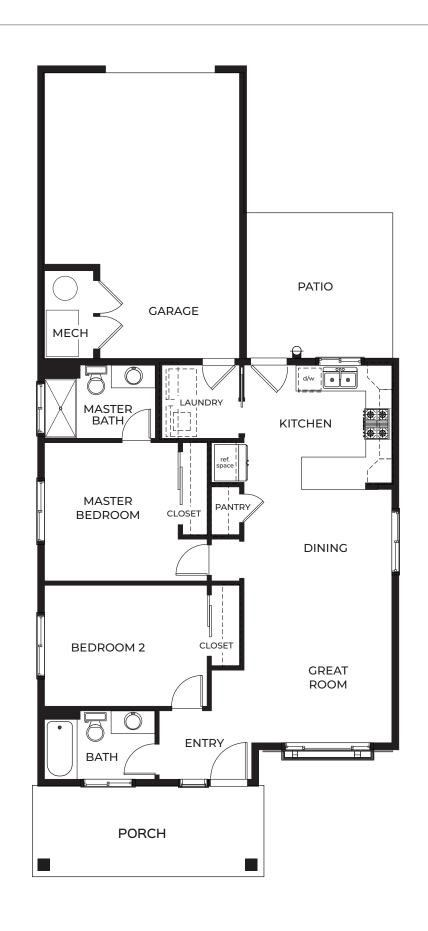

## **Specific Area Dimensions**

| Great Room     | 12'-2" x 13'-4" |
|----------------|-----------------|
| Dining Room    | 12'-2" x 7-6"   |
| Kitchen        | 12'-2" x 10'-3" |
| Master Bedroom | 11' x 11'-5"    |
| Bedroom 2      | 13'-4" x 10'    |
| Garage         | 16' x 23'-6"    |