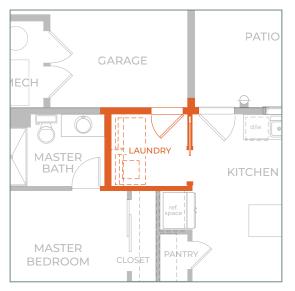

2 Beds

2 Bath

1 Car, Rear Entry Garage

## **Specific Area Dimensions**

| Great Room     | 12'-2" x 13'-4" |
|----------------|-----------------|
| Dining Room    | 12'-2" x 7-6"   |
| Kitchen        | 12'-2" x 10'-3" |
| Master Bedroom | 11' x 11'-5"    |
| Bedroom 2      | 13'-4" x 10'    |
| Garage         | 16' x 23'-6"    |



These measurements are for informational purposes only. See blueprints for specific details.



info@greenstonehomes.com | greenstonehomes.com

Greenstone™ reserves the right to make changes or modifications to plans, elevations, specifications, materials, features, colors, and other guidelines without notice. Prices and product availability are subject to change. All maps, images, and renderings are conceptual and are not to scale.



## Additional Options







Garage Man Door



Laundry with Stacked Washer Dryer