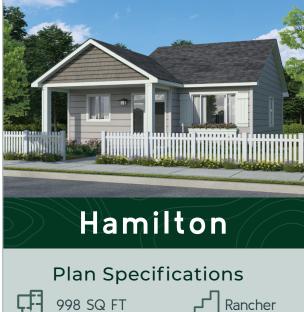

998 SQ FT

2 Beds

2 Bath

1 Car, Rear Entry Garage

## **Specific Area Dimensions**

| Great Room     | 12'-2" x 13'-4" |
|----------------|-----------------|
| Dining Room    | 12'-2" x 7-6"   |
| Kitchen        | 12'-2" x 10'-3" |
| Master Bedroom | 11' x 11'-5"    |
| Bedroom 2      | 13'-4" x 10'    |
| Garage         | 16' x 23'-6"    |



These measurements are for informational purposes only. See blueprints for specific details.



info@greenstonehomes.com | greenstonehomes.com

Greenstone™ reserves the right to make changes or modifications to plans, elevations, specifications, materials, features, colors, and other guidelines without notice. Prices and product availability are subject to change. All maps, images, and renderings are conceptual and are not to scale.



## Addit