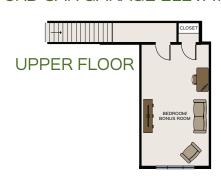

## Carson with 3rd Car Garage and Upper Bonus Room

3RD CAR GARAGE ELEVATION

\*Adding 3 car garage also adds 475 SF upper floor bonus room

**INDEPENDENT** SUITE

**COVERED BACK PATIO** 

**FIREPLACE** 

WITH BUILT-INS