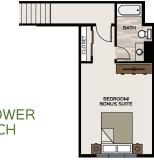

## Carson with 3rd Car Garage and Upper Bonus Room

3RD CAR GARAGE ELEVATION

\*Adding 3 car garage also adds 475 SF upper floor bonus room

**INDEPENDENT** SUITE

**COVERED BACK PATIO** 

**FIREPLACE** 

WITH BUILT-INS