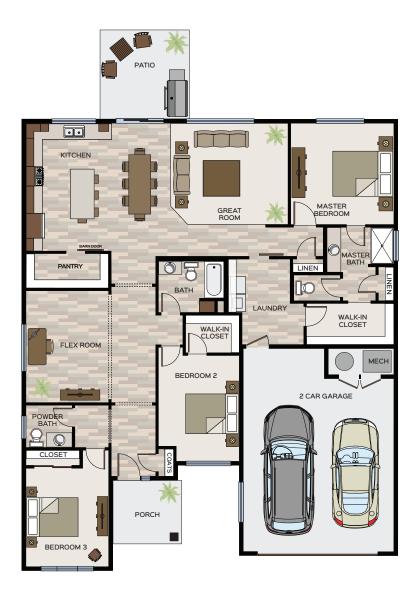

## Plan Specifications

STYLE: 1 STORY

SQ FT: 2,166

BED: 3

**BATH: 2.5** 

**GARAGE: 2 CAR** 

## Specific Area Dimensions

GREAT ROOM: 16'-10" x 13'-61/2"

KITCHEN: 11'-5" x 17'-1"

MASTER BEDROOM: 13'-9" x 13'-61/2"

FLEX ROOM: 10'-11" x 14'-111/2"

BEDROOM 2: 10'-101/2" x 14'-2"

BEDROOM 3: 11'-1" x 13'-2"

GARAGE: 21' x 27'-6"

\*These measurements are for informational purposes only. See blueprints for specific details.

ENRICHED LIVING. LASTING VALUE.

info@greenstonehomes.com greenstonehomes.com