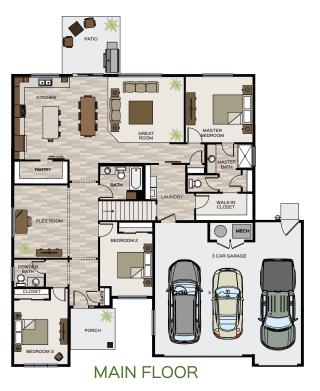

## Carson with 3rd Car Garage and Upper Bonus Room

3RD CAR GARAGE ELEVATION

\*Adding 3 car garage also adds 475 SF upper floor bonus room

**INDEPENDENT** SUITE

**COVERED BACK PATIO** 

**FIREPLACE** 

WITH BUILT-INS