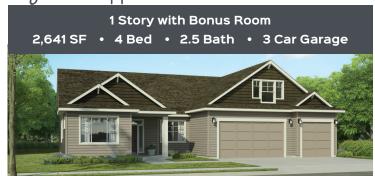

## Carson with 3rd Car Garage and Upper Bonus Room

3RD CAR GARAGE ELEVATION

\*Adding 3 car garage also adds 475 SF upper floor bonus room

**INDEPENDENT** SUITE

**COVERED BACK PATIO** 

**FIREPLACE** 

WITH BUILT-INS