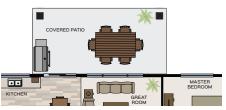

## Carson with 3rd Car Garage and Upper Bonus Room

3RD CAR GARAGE ELEVATION

\*Adding 3 car garage also adds 475 SF upper floor bonus room

**INDEPENDENT** SUITE

**COVERED BACK PATIO** 

**FIREPLACE** 

WITH BUILT-INS

**MASTER PATIO** WITH SLIDER

6FT MASTER SHOWER WITH BENCH

**APPLIANCE** 

**GARAGE** MAN DOOR

AUNDRY SINK

**DROP ZONE** 

KITCHEN WITH WALL **OVEN RANGE HOOD** AND COOK-TOP

KITCHEN WITH **RANGE HOOD** 

**DEN WITH** 2 BARN DOORS

BEDROOM 4 (IN PLACE OF FLEX ROOM)