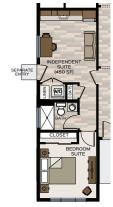

## Carson with 3rd Car Garage and Upper Bonus Room

3RD CAR GARAGE ELEVATION

\*Adding 3 car garage also adds 475 SF upper floor bonus room

**INDEPENDENT** SUITE

**COVERED BACK PATIO** 

**FIREPLACE** 

WITH BUILT-INS