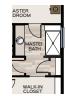

## Specific Area Dimensions

GREAT ROOM: 16'-10" x 13'-61/2"

KITCHEN: 11'-5" x 17'-1"

MASTER BEDROOM: 13'-9" x 13'-61/2"

FLEX ROOM: 10'-11" x 14'-111/2"

BEDROOM 2: 10'-101/2" x 14'-2"

BEDROOM 3: 11'-1" x 13'-2"