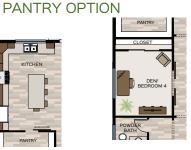

5" x 17'-1"

MASTER BEDROOM: 13'-9" x 13'-61/2"

FLEX ROOM: 10'-11" x 14'-111/2"

BEDROOM 2: 10'-101/2" x 14'-2"

BEDROOM 3: 11'-1" x 13'-2"

GARAGE: 21' x 27'-6"

\*These measurements are for informational purposes only. See blueprints for specific details.



ENRICHED LIVING. LASTING VALUE.

info@greenstonehomes.com greenstonehomes.com



## Carson with 3rd Car Garage and Upper Bonus Room





3RD CAR GARAGE ELEVATION



\*Adding 3 car garage also adds 475 SF upper floor bonus room





**INDEPENDENT** SUITE



**COVERED BACK PATIO** 

**FIREPLACE** 

WITH BUILT-INS



**MASTER PATIO** WITH SLIDER



6FT MASTER SHOWER WITH BENCH



**APPLIANCE** 





**GARAGE** MAN DOOR

AUNDRY SINK



**DROP ZONE** 



KITCHEN WITH WALL **OVEN RANGE HOOD** AND COOK-TOP



KITCHEN WITH **RANGE HOOD** 



**DEN WITH** 2 BARN DOORS



BEDROOM 4 (IN PLACE OF FLEX ROOM)