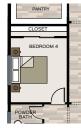

13'-9" x 13'-61/2"

FLEX ROOM: 10'-11" x 14'-111/2"

BEDROOM 2: 10'-101/2" x 14'-2"

BEDROOM 3: 11'-1" x 13'-2"

GARAGE: 21' x 27'-6"

\*These measurements are for informational purposes only. See blueprints for specific details.



ENRICHED LIVING. LASTING VALUE.

info@greenstonehomes.com greenstonehomes.com



## Carson with 3rd Car Garage and Upper Bonus Room





3RD CAR GARAGE ELEVATION



\*Adding 3 car garage also adds 475 SF upper floor bonus room





**INDEPENDENT** SUITE



**COVERED BACK PATIO** 

**FIREPLACE** 

WITH BUILT-INS



**MASTER PATIO** WITH SLIDER



6FT MASTER SHOWER WITH BENCH



**APPLIANCE** 





**GARAGE** MAN DOOR

AUNDRY SINK



**DROP ZONE** 



KITCHEN WITH WALL **OVEN RANGE HOOD** AND COOK-TOP



KITCHEN WITH **RANGE HOOD** 



**DEN WITH** 2 BARN DOORS



BEDROOM 4 (IN PLACE OF FLEX ROOM)