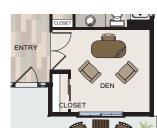

Drop Zone

Den with French Doors

**Pantry** 

Laundry Sink with Base and Upper Cabinets

Fireplace

**Buffet Cabinet**