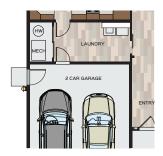

Laundry -----15'-1" x 7'-6"

Garage ----- 19' x 23'-1"

\*These measurements are for informational purposes only. See blueprints for specific details.

info@greenstonehomes.com | greenstonehomes.com