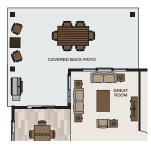

## Specific Area Dimensions

Great Room ----- 14'-6" x 15'-10"

Dining Room ----- 12' x 11'-5"

Kitchen ----- 24'-6" x 12'-7"

Master Bedroom ---- 12'-3" x 11'-10"

Bedroom 2 -----11'-9" x 11'-2"

Bedroom 3 -----10'-8" x 11'-2"

## **Additional Options**

3 Car Garage

Elevation B 2 Car

Elevation B 3 Car

**Covered Patio** 

Garage Man Door

Additional Door in Guest Bath

Master Slider with Patio