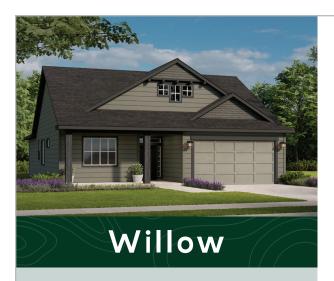

## Plan Specifications



1,714SQ FT









2 Car, Front Entry Garage

## Specific Area Dimensions

Great Room ----- 14'-6" x 15'-10"

Dining Room ----- 12' x 11'-5"

Kitchen ----- 24'-6" x 12'-7"

Master Bedroom ---- 12'-3" x 11'-10"

Bedroom 2 -----11'-9" x 11'-2"

Bedroom 3 -----10'-8" x 11'-2"

Laundry -----15'-1" x 7'-6"

Garage ----- 19' x 23'-1"



\*These measurements are for informational purposes only. See blueprints for specific details.



info@greenstonehomes.com | greenstonehomes.com



## **Additional Options**



3 Car Garage



Elevation B 2 Car



Elevation B 3 Car



**Covered Patio** 



Garage Man Door



Additional Door in Guest Bath



Master Slider with Patio



Drop Zone



Den with French Doors



**Pantry** 



Laundry Sink with Base and Upper Cabinets



Fir