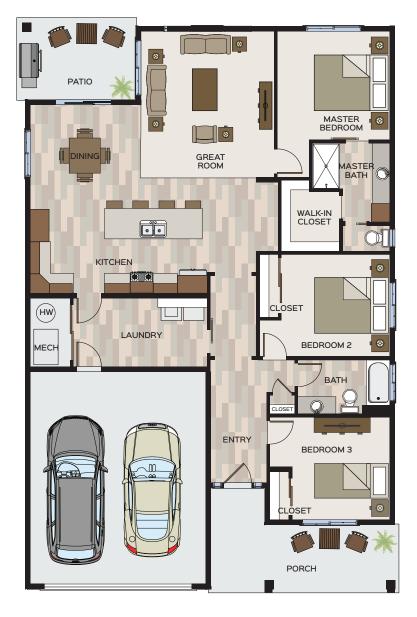

## Plan Specifications

1,714SQ FT

2 Car, Front Entry Garage

## Specific Area Dimensions

Great Room ----- 14'-6" x 15'-10"

Dining Room ----- 12' x 11'-5"

Kitchen ----- 24'-6" x 12'-7"

Master Bedroom ---- 12'-3" x 11'-10"

Bedroom 2 -----11'-9" x 11'-2"

Bedroom 3 -----10'-8" x 11'-2"

Laundry -----15'-1" x 7'-6"

Garage ----- 19' x 23'-1"

\*These measurements are for informational purposes only. See blueprints for specific details.

info@greenstonehomes.com | greenstonehomes.com