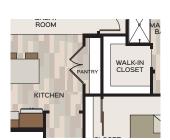

Drop Zone

Den with French Doors

**Pantry** 

Laundry Sink with Base and Upper Cabinets

Fireplace

**Buffet Cabinet**