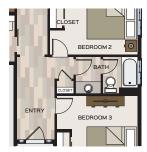

## Specific Area Dimensions

Great Room ----- 14'-6" x 15'-10"

Dining Room ----- 12' x 11'-5"

Kitchen ----- 24'-6" x 12'-7"

Master Bedroom ---- 12'-3" x 11'-10"

Bedroom 2 -----11'-9" x 11'-2"

Bedroom 3 -----10'-8" x 11'-2"