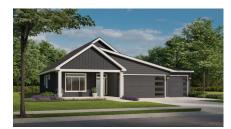

## Plan Specifications



1,714SQ FT









2 Car, Front Entry Garage

## Specific Area Dimensions

Great Room ----- 14'-6" x 15'-10"

Dining Room ----- 12' x 11'-5"

Kitchen ----- 24'-6" x 12'-7"

Master Bedroom ---- 12'-3" x 11'-10"

Bedroom 2 -----11'-9" x 11'-2"

Bedroom 3 -----10'-8" x 11'-2"

Laundry -----15'-1" x 7'-6"

Garage ----- 19' x 23'-1"



\*These measurements are for informational purposes only. See blueprints for specific details.



info@greenstonehomes.com | greenstonehomes.com



## **Additional Options**



3 Car Garage



Elevation B 2 Car



Elevation B 3 Car



**Covered Patio** 



Garage Man Door



Additional Door in Guest Bath



Master Slider with Patio



Drop Zone



Den with French Doors



**Pantry** 



Laundry Sink with Base and Upper Cabinets



Fireplace



**Buffet Cabinet**