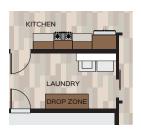

Laundry -----15'-1" x 7'-6"

Garage ----- 19' x 23'-1"

\*These measurements are for informational purposes only. See blueprints for specific details.

info@greenstonehomes.com | greenstonehomes.com

Drop Zone

Den with French Doors

**Pantry** 

Laundry Sink with Base and Upper Cabinets

Fireplace

**Buffet Cabinet**