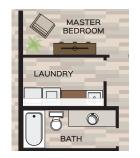

## Specific Area Dimensions

GREAT ROOM: 16'-1" x 14'-9"

DINING ROOM: 10' x 14'-103/4"

KITCHEN: 11'-21/2" x 18'-01/4"

DEN: 10'-11" x 11'-101/2"

MASTER BEDROOM: 14'-11/2" x 16'-51/2"

BEDROOM 2: 12'-1" x 13'-91/2"

LAUNDRY SINK WITH BASE CABINET