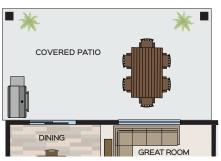

## Specific Area Dimensions

GREAT ROOM: 16'-1" x 14'-9"

DINING ROOM: 10' x 14'-103/4"

KITCHEN: 11'-21/2" x 18'-01/4"

DEN: 10'-11" x 11'-101/2"

MASTER BEDROOM: 14'-11/2" x 16'-51/2"

BEDROOM 2: 12'-1" x 13'-91/2"

#### MAIN FLOOR

**UPPER FLOOR** 