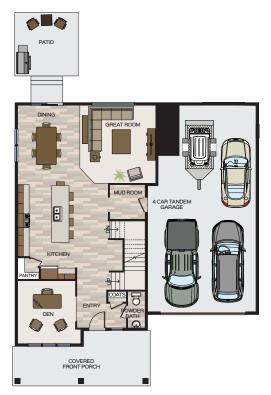

#### MAIN FLOOR

**UPPER FLOOR** 

## Specific Area Dimensions

GREAT ROOM: 16'-1" x 14'-9"

DINING ROOM: 10' x 14'-103/4"

KITCHEN: 11'-21/2" x 18'-01/4"

DEN: 10'-11" x 11'-101/2"

MASTER BEDROOM: 14'-11/2" x 16'-51/2"

BEDROOM 2: 12'-1" x 13'-91/2"