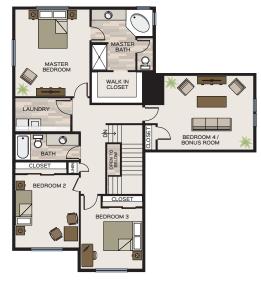

#### MAIN FLOOR

**UPPER FLOOR** 

## Specific Area Dimensions

GREAT ROOM: 16'-1" x 14'-9"

DINING ROOM: 10' x 14'-103/4"

KITCHEN: 11'-21/2" x 18'-01/4"

DEN: 10'-11" x 11'-101/2"

MASTER BEDROOM: 14'-11/2" x 16'-51/2"

BEDROOM 2: 12'-1" x 13'-91/2"

BEDROOM 3: 11'-81/2" x 11'-6"

BONUS ROOM: 16'-11" x 14'

\*These measurements are for informational purposes only. See blueprints for specific details.