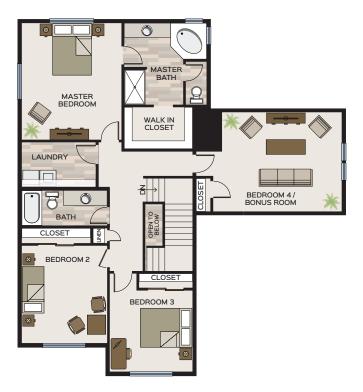

## Specific Area Dimensions

GREAT ROOM: 16'-1" x 14'-9"

DINING ROOM: 10' x 14'-103/4"

KITCHEN: 11'-21/2" x 18'-01/4"

DEN: 10'-11" x 11'-101/2"

MASTER BEDROOM: 14'-11/2" x 16'-51/2"

BEDROOM 2: 12'-1" x 13'-91/2"

BEDROOM 3: 11'-81/2" x 11'-6"

BONUS ROOM: 16'-11" x 14'

\*These measurements are for informational purposes only. See blueprints for specific details.

#### MAIN FLOOR

**UPPER FLOOR** 