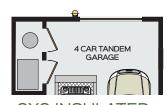

## Addison with Basement

UNFINISHED BASEMENT (1,185 SF)

MAIN FLOOR

**UPPER FLOOR** 

Additional Options

FIREPLACE TRADITIONAL

**COVERED BACK PATIO** 

8X8 INSULATED REAR GARAGE DOOR