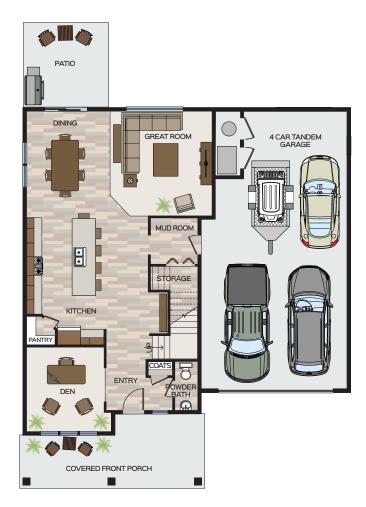

## Specific Area Dimensions

GREAT ROOM: 16'-1" x 14'-9"

DINING ROOM: 10' x 14'-103/4"

KITCHEN: 11'-21/2" x 18'-01/4"

DEN: 10'-11" x 11'-101/2"

MASTER BEDROOM: 14'-11/2" x 16'-51/2"

BEDROOM 2: 12'-1" x 13'-91/2"

#### MAIN FLOOR

**UPPER FLOOR** 