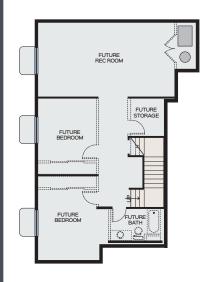

## Addison with Basement

UNFINISHED BASEMENT (1,185 SF)

MAIN FLOOR

**UPPER FLOOR** 

Additional Options

FIREPLACE TRADITIONAL

**COVERED BACK PATIO** 

8X8 INSULATED REAR GARAGE DOOR