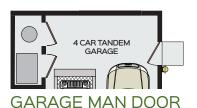

## Plan Specifications

STYLE: 2 STORY

SQ FT: 2,626

BED: 4

**BATH: 2.5** 

**GARAGE: 4 CAR TANDEM** 

#### MAIN FLOOR

**UPPER FLOOR** 