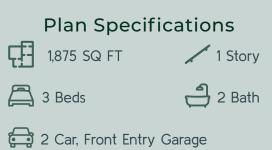

## Specific Area Dimensions

| Great Room     | 13'-10" x 14'-7" |
|----------------|------------------|
| Dining Room    | 10'-11" x 13'-7" |
| Kitchen        | 13'-6" x 13'-10" |
| Master Bedroom | 14' x 14'-10"    |
| Bedroom 2      | 10'-9" x 11'-6"  |
| Bedroom 3      | 13'-3" x 11'     |
| Garage         | 19'-6" x 25'-4"  |
|                |                  |



\*These measurements are for informational purposes only. See blueprints for specific details.



info@greenstonehomes.com | greenstonehomes.com

Greenstone<sup>™</sup> reserves the right to make changes or modifications to plans, elevations, specifications, materials, features, colors, and other guidelines without notice. Prices and product availability are subject to change. All maps, images, and renderings are concept