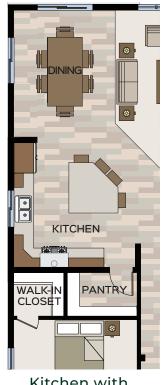

## Additional Options

with Built-ins

Covered Back Patio (24' x 12')

Laundry Sink with Base Cabinet

Garage Man Door

**Appliance Pantry** 

Master Bath with Tub and Shower

Kitchen with Range hood