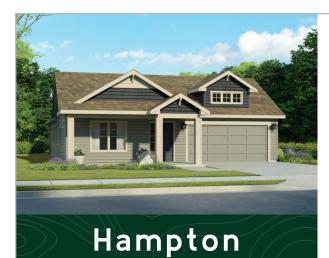

## Specific Area Dimensions

| Great Room     | 13'-10" x 14'-7" |
|----------------|------------------|
| Dining Room    | 10'-11" x 13'-7" |
| Kitchen        | 13'-6" x 13'-10" |
| Master Bedroom | 14' x 14'-10"    |
| Bedroom 2      | 10'-9" x 11'-6"  |
| Bedroom 3      | 13'-3" x 11'     |
| Garage         | 19'-6" x 25'-4"  |
|                |                  |



\*These measurements are for informational purposes only. See blueprints for specific details.



info@greenstonehomes.com | greenstonehomes.com

Greenstone<sup>™</sup> reserves the right to make changes or modifications to plans, elevations, specifications, materials, features, colors, and other guidelines without notice. Prices and product availability are subject to change. All maps, images, and renderings are conce