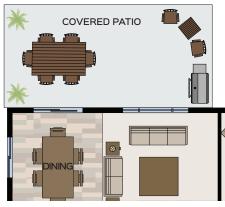

## Specific Area Dimensions

| Great Room     | 13'-10" x 14'-7" |
|----------------|------------------|
| Dining Room    | 10'-11" x 13'-7" |
| Kitchen        | 13'-6" x 13'-10" |
| Master Bedroom | 14' x 14'-10"    |
| Bedroom 2      | 10'-9" x 11'-6"  |
| Bedroom 3      | 13'-3" x 11'     |
| Garage         | 19'-6" x 25'-4"  |
|                |                  |

## Additional Options

with Built-ins

Covered Back Patio (24' x 12')

Laundry Sink with Base Cabinet

Garage Man Door

**Appliance Pantry** 

Master Bath with Tub and Shower

Kitchen with Range hood