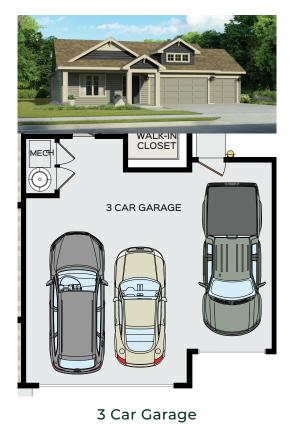

## Specific Area Dimensions

| Great Room     | 13'-10" x 14'-7" |
|----------------|------------------|
| Dining Room    | 10'-11" x 13'-7" |
| Kitchen        | 13'-6" x 13'-10" |
| Master Bedroom | 14' x 14'-10"    |
| Bedroom 2      | 10'-9" x 11'-6"  |
| Bedroom 3      | 13'-3" x 11'     |
| Garage         | 19'-6" x 25'-4"  |
|                |                  |