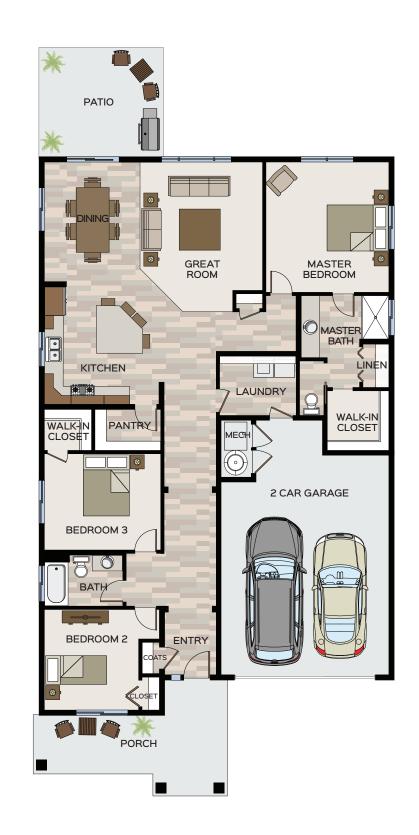

## Specific Area Dimensions

| Great Room     | 13'-10" x 14'-7" |
|----------------|------------------|
| Dining Room    | 10'-11" x 13'-7" |
| Kitchen        | 13'-6" x 13'-10" |
| Master Bedroom | 14' x 14'-10"    |
| Bedroom 2      | 10'-9" x 11'-6"  |
| Bedroom 3      | 13'-3" x 11'     |
| Garage         | 19'-6" x 25'-4"  |
|                |                  |

## Additional Options

with Built-ins

Covered Back Patio (24' x 12')

Laundry Sink with Base Cabinet

Garage Man Door

**Appliance Pantry** 

Master Bath with Tub and Shower

Kitchen with Range hood

Kitchen with wall oven Range hood and Cook-top