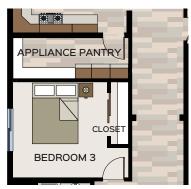

## Specific Area Dimensions

| Great Room     | 13'-10" x 14'-7" |
|----------------|------------------|
| Dining Room    | 10'-11" x 13'-7" |
| Kitchen        | 13'-6" x 13'-10" |
| Master Bedroom | 14' x 14'-10"    |
| Bedroom 2      | 10'-9" x 11'-6"  |
| Bedroom 3      | 13'-3" x 11'     |
| Garage         | 19'-6" x 25'-4"  |
|                |                  |

## Additional Options

with Built-ins

Covered Back Patio (24' x 12')

Laundry Sink with Base Cabinet

Garage Man Door

**Appliance Pantry** 

Master Bath with Tub and Shower

Kitchen with Range hood