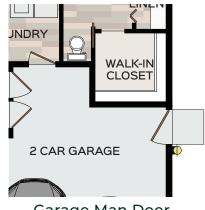

## Specific Area Dimensions

| Great Room     | 13'-10" x 14'-7" |
|----------------|------------------|
| Dining Room    | 10'-11" x 13'-7" |
| Kitchen        | 13'-6" x 13'-10" |
| Master Bedroom | 14' x 14'-10"    |
| Bedroom 2      | 10'-9" x 11'-6"  |
| Bedroom 3      | 13'-3" x 11'     |
| Garage         | 19'-6" x 25'-4"  |
|                |                  |

## Additional Options

with Built-ins

Covered Back Patio (24' x 12')

Laundry Sink with Base Cabinet

Garage Man Door

**Appliance Pantry** 

Master Bath with Tub and Shower

Kitchen with Range hood