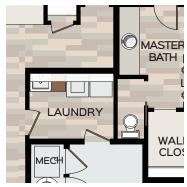

## Additional Options

with Built-ins

Covered Back Patio (24' x 12')

Laundry Sink with Base Cabinet

Garage Man Door

**Appliance Pantry** 

Master Bath with Tub and Shower

Kitchen with Range hood