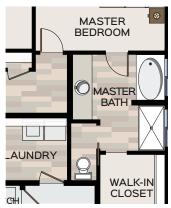

## Specific Area Dimensions

| Great Room     | 13'-10" x 14'-7" |
|----------------|------------------|
| Dining Room    | 10'-11" x 13'-7" |
| Kitchen        | 13'-6" x 13'-10" |
| Master Bedroom | 14' x 14'-10"    |
| Bedroom 2      | 10'-9" x 11'-6"  |
| Bedroom 3      | 13'-3" x 11'     |
| Garage         | 19'-6" x 25'-4"  |
|                |                  |

## Additional Options

with Built-ins

Covered Back Patio (24' x 12')

Laundry Sink with Base Cabinet

Garage Man Door

**Appliance Pantry** 

Master Bath with Tub and Shower

Kitchen with Range hood