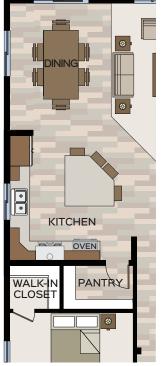

x 11'-6"  |
| Bedroom 3      | 13'-3" x 11'     |
| Garage         | 19'-6" x 25'-4"  |
|                |                  |



\*These measurements are for informational purposes only. See blueprints for specific details.



info@greenstonehomes.com | greenstonehomes.com

Greenstone<sup>™</sup> reserves the right to make changes or modifications to plans, elevations, specifications, materials, features, colors, and other guidelines without notice. Prices and product availability are subject to change. All maps, images, and renderings are conceptual and are not to scale.



## Additional Options



with Built-ins



Covered Back Patio (24' x 12')



Laundry Sink with Base Cabinet



Garage Man Door



**Appliance Pantry** 



Master Bath with Tub and Shower





Kitchen with Range hood



Kitchen with wall oven Range hood and Cook-top