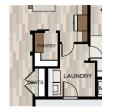

#### APPLIANCE PANTRY

COVERED BACK PATIO (24' X 12')

MAN DOOR

KITCHEN WITH RANGE HOOD

BONUS ROOM BATH

Greenstone<sup>™</sup> reserves the right to make changes or modifications to plans, elevations, specifications, materials, features, colors, and other guidelines without notice. Prices and product availability are subject to change. All maps, images, and renderings are conceptual and are not to scale.