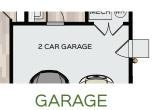

## Plan Specifications

STYLE: Rancher SQ FT: 2,652 BED: 4 BATH: 2 GARAGE: 2 CAR

Specific Area Dimensions

GREAT ROOM: 22' x 16'-8" DINING ROOM: 13'-6" x 12'-11" KITCHEN: 11'-8" x 15'-6" MASTER BEDROOM: 16'-9" x 15'-8" BEDROOM 2: 10'-4" x 10'-9" BEDROOM 3: 10'-4" x 12' BONUS ROOM: 14'-2" x 26'-8" GARAGE: 20'-6" x 28'-1<sup>1/2</sup>"