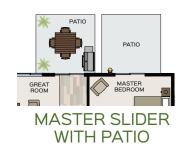

## Plan Specifications

STYLE: Rancher SQ FT: 2,652 BED: 4 BATH: 2 GARAGE: 2 CAR

Specific Area Dimensions

GREAT ROOM: 22' x 16'-8" DINING ROOM: 13'-6" x 12'-11" KITCHEN: 11'-8" x 15'-6" MASTER BEDROOM: 16'-9" x 15'-8" BEDROOM 2: 10'-4" x 10'-9" BEDROOM 3: 10'-4" x 12' BONUS ROOM: 14'-2" x 26'-8" GARAGE: 20'-6" x 28'-1<sup>1/2</sup>"