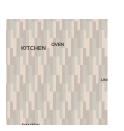

#### APPLIANCE PANTRY

COVERED BACK PATIO (24' X 12')

MAN DOOR

KITCHEN WITH RANGE HOOD

BONUS ROOM BATH

Greenstone<sup>™</sup> reserves the right to make changes or modifications to plans, elevations, specifications, materials, features, colors, and other guidelines without notice. Prices and product availability are subject to change. All maps, images, and renderings are conceptual and are not to scale.