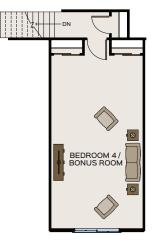

## Plan Specifications

STYLE: Rancher SQ FT: 2,652 BED: 4 BATH: 2 GARAGE: 2 CAR

Specific Area Dimensions

GREAT ROOM: 22' x 16'-8" DINING ROOM: 13'-6" x 12'-11" KITCHEN: 11'-8" x 15'-6" MASTER BEDROOM: 16'-9" x 15'-8" BEDROOM 2: 10'-4" x 10'-9" BEDROOM 3: 10'-4" x 12' BONUS ROOM: 14'-2" x 26'-8" GARAGE: 20'-6" x 28'-1<sup>1/2</sup>"

#### UPPER FLOOR

Greenstone<sup>™</sup> reserves the right to make changes or modifications to plans, elevations, specifications, materials, features, colors, and other guidelines without notice. Prices and product availability are subject to change. All maps, images, and renderings are conceptual and are not to scale.