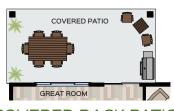

#### APPLIANCE PANTRY

COVERED BACK PATIO (24' X 12')

MAN DOOR

KITCHEN WITH RANGE HOOD

BONUS ROOM BATH

Greenstone<sup>™</sup> reserves the right to make changes or modifications to plans, elevations, specifications, materials, features, colors, and other guidelines without notice. Prices and product availability are subject to change. All maps, images, and renderings are conceptual and are not to scale.