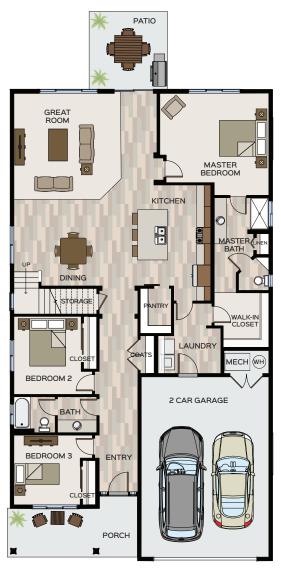

## Plan Specifications

STYLE: Rancher SQ FT: 2,652 BED: 4 BATH: 2 GARAGE: 2 CAR

Specific Area Dimensions

GREAT ROOM: 22' x 16'-8" DINING ROOM: 13'-6" x 12'-11" KITCHEN: 11'-8" x 15'-6" MASTER BEDROOM: 16'-9" x 15'-8" BEDROOM 2: 10'-4" x 10'-9" BEDROOM 3: 10'-4" x 12' BONUS ROOM: 14'-2" x 26'-8" GARAGE: 20'-6" x 28'-1<sup>1/2</sup>"

\*These measurements are for informational purposes only. See blueprints for specific details.

ENRICHED LIVING. LASTING VALUE.

info@greenstonehomes.com greenstonehomes.com

MAIN FLOOR