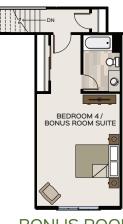

## Plan Specifications

STYLE: Rancher SQ FT: 2,652 BED: 4 BATH: 2 GARAGE: 2 CAR

Specific Area Dimensions

GREAT ROOM: 22' x 16'-8" DINING ROOM: 13'-6" x 12'-11" KITCHEN: 11'-8" x 15'-6" MASTER BEDROOM: 16'-9" x 15'-8" BEDROOM 2: 10'-4" x 10'-9" BEDROOM 3: 10'-4" x 12' BONUS ROOM: 14'-2" x 26'-8" GARAGE: 20'-6" x 28'-1<sup>1/2</sup>"

#### UPPER FLOOR

Greenstone<sup>™</sup> reserves the right to make changes or modifications to plans, elevations, specifications, materials, features, colors, and other guidelines without notice. Prices and product availability are subject to change. All maps, images, and renderings are conceptual and are not to scale.