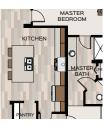

## Plan Specifications

STYLE: Rancher SQ FT: 2,652 BED: 4 BATH: 2 GARAGE: 2 CAR

Specific Area Dimensions

GREAT ROOM: 22' x 16'-8" DINING ROOM: 13'-6" x 12'-11" KITCHEN: 11'-8" x 15'-6" MASTER BEDROOM: 16'-9" x 15'-8" BEDROOM 2: 10'-4" x 10'-9" BEDROOM 3: 10'-4" x 12' BONUS ROOM: 14'-2" x 26'-8" GARAGE: 20'-6" x 28'-1<sup>1/2</sup>"

# Additional Options

DEN

KITCHEN WITH WALL OVEN RANGE HOOD AND COOK-TOP