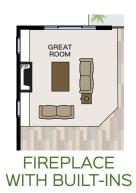

## Plan Specifications

STYLE: Rancher SQ FT: 2,652 BED: 4 BATH: 2 GARAGE: 2 CAR

Specific Area Dimensions

GREAT ROOM: 22' x 16'-8" DINING ROOM: 13'-6" x 12'-11" KITCHEN: 11'-8" x 15'-6" MASTER BEDROOM: 16'-9" x 15'-8" BEDROOM 2: 10'-4" x 10'-9" BEDROOM 3: 10'-4" x 12' BONUS ROOM: 14'-2" x 26'-8" GARAGE: 20'-6" x 28'-1<sup>1/2</sup>"