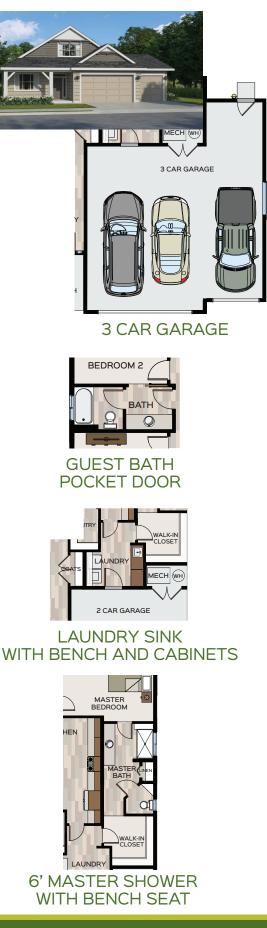

# Additional Options

DEN

KITCHEN WITH WALL OVEN RANGE HOOD AND COOK-TOP

#### APPLIANCE PANTRY

COVERED BACK PATIO (24' X 12')

MAN DOOR

KITCHEN WITH RANGE HOOD

BONUS ROOM BATH

Greenstone<sup>™</sup> reserves the right to make changes or modifications to plans, elevations, specifications, materials, features, colors, and other guidelines without notice. Prices and product availability are subject to change. All maps, images, and renderings are conceptual and are not to scale.