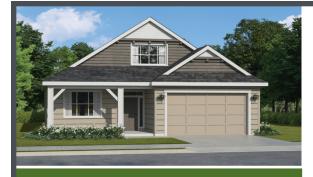

### JASPER

## Plan Specifications

STYLE: Rancher SQ FT: 2,652 BED: 4 BATH: 2 GARAGE: 2 CAR

Specific Area Dimensions

GREAT ROOM: 22' x 16'-8" DINING ROOM: 13'-6" x 12'-11" KITCHEN: 11'-8" x 15'-6" MASTER BEDROOM: 16'-9" x 15'-8" BEDROOM 2: 10'-4" x 10'-9" BEDROOM 3: 10'-4" x 12' BONUS ROOM: 14'-2" x 26'-8" GARAGE: 20'-6" x 28'-1<sup>1/2</sup>"