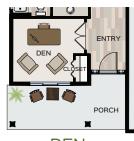

Specific Area Dimensions

GREAT ROOM: 22' x 16'-8" DINING ROOM: 13'-6" x 12'-11" KITCHEN: 11'-8" x 15'-6" MASTER BEDROOM: 16'-9" x 15'-8" BEDROOM 2: 10'-4" x 10'-9" BEDROOM 3: 10'-4" x 12' BONUS ROOM: 14'-2" x 26'-8" GARAGE: 20'-6" x 28'-1<sup>1/2</sup>"

\*These measurements are for informational purposes only. See blueprints for specific details.



ENRICHED LIVING. LASTING VALUE.

info@greenstonehomes.com greenstonehomes.com



MAIN FLOOR



#### UPPER FLOOR

Greenstone<sup>™</sup> reserves the right to make changes or modifications to plans, elevations, specifications, materials, features, colors, and other guidelines without notice. Prices and product availability are subject to change. All maps, images, and renderings are conceptual and are not to scale.



# Additional Options







DEN



KITCHEN WITH WALL OVEN RANGE HOOD AND COOK-TOP





#### APPLIANCE PANTRY



COVERED BACK PATIO (24' X 12')



MAN DOOR



KITCHEN WITH RANGE HOOD



BONUS ROOM BATH

Greenstone<sup>™</sup> reserves the right to make changes or modifications to plans, elevations, specifications, materials, features, colors, and other guidelines without notice. Prices and product availability are subject to change. All maps, images, and renderings are conceptual and are not to scale.