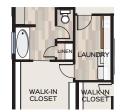

BEDROOM 4: 10'-61/2" x 11'-71/2"

LOFT: 12' x 11'-11"

GARAGE: 22' x 21'-7"

\*These measurements are for informational purposes only. See blueprints for specific details.