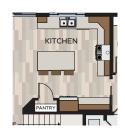

#### MAIN FLOOR

## Specific Area Dimensions

GREAT ROOM: 13'-9" x 15'-91/2"

DINING ROOM: 11'-61/2" x 10'-2"

KITCHEN: 12'-4" x 13'-71/2"

DEN: 11'-1" x 10'-4"

MASTER BEDROOM: 13'-7" x 17'-1"

BEDROOM 2: 10'-2" x 15'-31/2"

BEDROOM 3: 10'-91/2" x 12'-7"