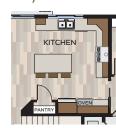

#### MAIN FLOOR

## Specific Area Dimensions

GREAT ROOM: 13'-9" x 15'-91/2"

DINING ROOM: 11'-61/2" x 10'-2"

KITCHEN: 12'-4" x 13'-71/2"

DEN: 11'-1" x 10'-4"

MASTER BEDROOM: 13'-7" x 17'-1"

BEDROOM 2: 10'-2" x 15'-31/2"

BEDROOM 3: 10'-91/2" x 12'-7"