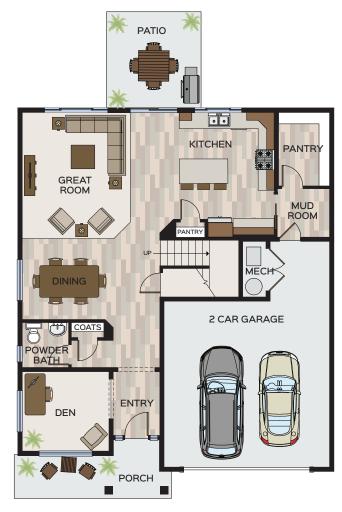

## Specific Area Dimensions

GREAT ROOM: 13'-9" x 15'-91/2"

DINING ROOM: 11'-61/2" x 10'-2"

KITCHEN: 12'-4" x 13'-71/2"

DEN: 11'-1" x 10'-4"

MASTER BEDROOM: 13'-7" x 17'-1"

BEDROOM 2: 10'-2" x 15'-31/2"

BEDROOM 3: 10'-91/2" x 12'-7"

#### MAIN FLOOR

## Cottonwood with Basement

PATIO

UNFINISHED BASEMENT (1,264 SF)

MAIN FLOOR

**UPPER FLOOR** 