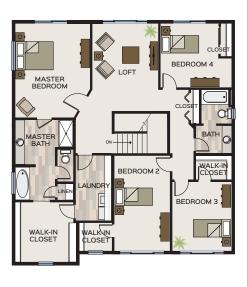

## Specific Area Dimensions

GREAT ROOM: 13'-9" x 15'-91/2"

DINING ROOM: 11'-61/2" x 10'-2"

KITCHEN: 12'-4" x 13'-71/2"

DEN: 11'-1" x 10'-4"

MASTER BEDROOM: 13'-7" x 17'-1"

BEDROOM 2: 10'-2" x 15'-31/2"

BEDROOM 3: 10'-91/2" x 12'-7"

BEDROOM 4: 10'-61/2" x 11'-71/2"

LOFT: 12' x 11'-11"

GARAGE: 22' x 21'-7"

\*These measurements are for informational purposes only. See blueprints for specific details.