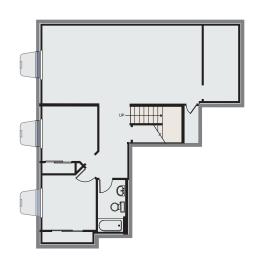

## Cottonwood with Basement

PATIO

UNFINISHED BASEMENT (1,264 SF)

MAIN FLOOR

**UPPER FLOOR** 