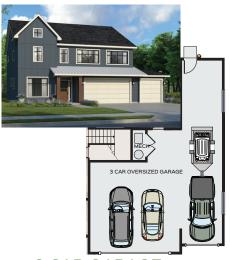

## Plan Specifications

**STYLE: 2 STORY** 

SQ FT: 2,939

BED: 4

**BATH: 2.5** 

**GARAGE: 2 CAR** 

## Specific Area Dimensions

GREAT ROOM: 13'-9" x 15'-91/2"

DINING ROOM: 11'-61/2" x 10'-2"

KITCHEN: 12'-4" x 13'-71/2"

DEN: 11'-1" x 10'-4"

MASTER BEDROOM: 13'-7" x 17'-1"

BEDROOM 2: 10'-2" x 15'-31/2"

BEDROOM 3: 10'-91/2" x 12'-7"

BEDROOM 4: 10'-61/2" x 11'-71/2"

LOFT: 12' x 11'-11"

GARAGE: 22' x 21'-7"

\*These measurements are for informational purposes only. See blueprints for specific details.