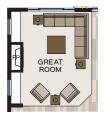

## Specific Area Dimensions

GREAT ROOM: 13'-9" x 15'-91/2"

DINING ROOM: 11'-61/2" x 10'-2"

KITCHEN: 12'-4" x 13'-71/2"

DEN: 11'-1" x 10'-4"

MASTER BEDROOM: 13'-7" x 17'-1"

BEDROOM 2: 10'-2" x 15'-31/2"

BEDROOM 3: 10'-91/2" x 12'-7"