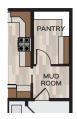

## Additional Options

6' MASTER SHOWER WITH BENCH

GARAGE MAN DOOR

FIREPLACE WITH BUILT-INS

BUTLER PANTRY

LAUNDRY SINK WITH BASE CABINET

KITCHEN WITH RANGE HOOD

KITCHEN WITH WALL OVEN RANGE HOOD AND COOK-TOP

APPLIANCE PANTRY

3 CAR GARAGE