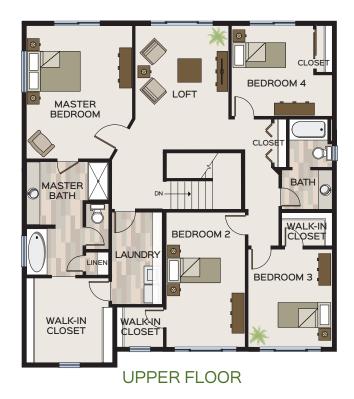

## Specific Area Dimensions

GREAT ROOM: 13'-9" x 15'-91/2"

DINING ROOM: 11'-61/2" x 10'-2"

KITCHEN: 12'-4" x 13'-71/2"

DEN: 11'-1" x 10'-4"

MASTER BEDROOM: 13'-7" x 17'-1"

BEDROOM 2: 10'-2" x 15'-31/2"

BEDROOM 3: 10'-91/2" x 12'-7"

BEDROOM 4: 10'-61/2" x 11'-71/2"

LOFT: 12' x 11'-11"

GARAGE: 22' x 21'-7"

\*These measurements are for informational purposes only. See blueprints for specific details.

## Cottonwood with Basement

PATIO

UNFINISHED BASEMENT (1,264 SF)

MAIN FLOOR

**UPPER FLOOR** 