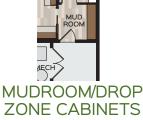

## Additional Options

6' MASTER SHOWER WITH BENCH

GARAGE MAN DOOR

FIREPLACE WITH BUILT-INS

BUTLER PANTRY

LAUNDRY SINK WITH BASE CABINET

KITCHEN WITH RANGE HOOD

KITCHEN WITH WALL OVEN RANGE HOOD AND COOK-TOP

APPLIANCE PANTRY

3 CAR GARAGE