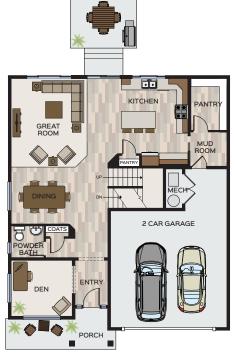

#### MAIN FLOOR

## Specific Area Dimensions

GREAT ROOM: 13'-9" x 15'-91/2"

DINING ROOM: 11'-61/2" x 10'-2"

KITCHEN: 12'-4" x 13'-71/2"

DEN: 11'-1" x 10'-4"

MASTER BEDROOM: 13'-7" x 17'-1"

BEDROOM 2: 10'-2" x 15'-31/2"

BEDROOM 3: 10'-91/2" x 12'-7"

BEDROOM 4: 10'-61/2" x 11'-71/2"

LOFT: 12' x 11'-11"

GARAGE: 22' x 21'-7"

\*These measurements are for informational purposes only. See blueprints for specific details.