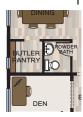

## Specific Area Dimensions

GREAT ROOM: 13'-9" x 15'-91/2"

DINING ROOM: 11'-61/2" x 10'-2"

KITCHEN: 12'-4" x 13'-71/2"

DEN: 11'-1" x 10'-4"

MASTER BEDROOM: 13'-7" x 17'-1"

BEDROOM 2: 10'-2" x 15'-31/2"

BEDROOM 3: 10'-91/2" x 12'-7"

## Additional Options

6' MASTER SHOWER WITH BENCH

GARAGE MAN DOOR

FIREPLACE WITH BUILT-INS

BUTLER PANTRY

LAUNDRY SINK WITH BASE CABINET

KITCHEN WITH RANGE HOOD

KITCHEN WITH WALL OVEN RANGE HOOD AND COOK-TOP