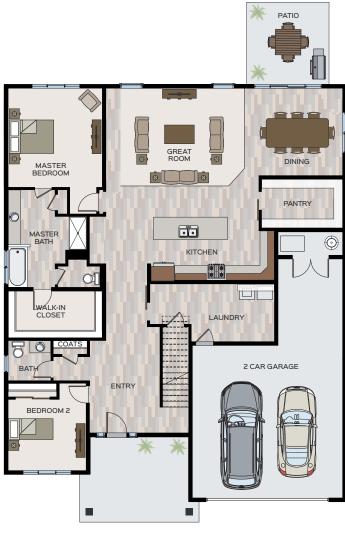

## Specific Area Dimensions

GREAT ROOM: 22'-6" x 13' DINING ROOM: 13'-4" x 12'-3" KITCHEN: 9'-6" x 18' MASTER BEDROOM: 14' x 14'-6" BEDROOM 2: 11'-6" x 10'-6" BEDROOM 3: 12'-3" x 12' BEDROOM 4: 12'-3" x 12'-3" BEDROOM 5: 13'-3" x 12'-3" LOFT: 22'-4" x 22'-4"

\*These measurements are for informational purposes only. See blueprints for specific details.

ENRICHED LIVING. LASTING VALUE.

info@greenstonehomes.com greenstonehomes.com

MAIN FLOOR

UPPER FLOOR

Greenstone<sup>™</sup> reserves the right to make changes or modifications to plans, elevations, specifications, materials, features, colors, and other guidelines without notice. Prices and product availability are subject to change. All maps, images, and renderings are conceptual and are not to scale.