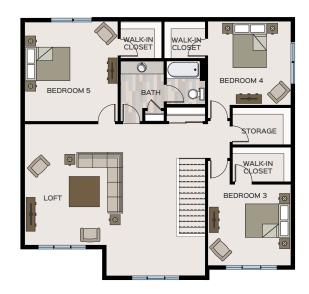

## Specific Area Dimensions

GREAT ROOM: 22'-6" x 13' DINING ROOM: 13'-4" x 12'-3" KITCHEN: 9'-6" x 18' MASTER BEDROOM: 14' x 14'-6" BEDROOM 2: 11'-6" x 10'-6" BEDROOM 3: 12'-3" x 12' BEDROOM 4: 12'-3" x 12'-3" BEDROOM 5: 13'-3" x 12'-3" LOFT: 22'-4" x 22'-4"

\*These measurements are for informational purposes only. See blueprints for specific details.

ENRICHED LIVING. LASTING VALUE.

info@greenstonehomes.com greenstonehomes.com

MAIN FLOOR

UPPER FLOOR

Greenstone<sup>™</sup> reserves the right to make changes or modifications to plans, elevations, specifications, materials, features, colors, and other guidelines without notice. Prices and product availability are subject to change. All maps, images, and renderings are conceptual and are not to scale.