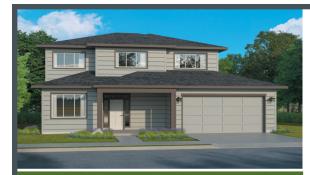

## MAGNOLIA

## Plan Specifications

STYLE: 2 STORY SQ FT: 3,598 BED: 5 BATH: 2.5 GARAGE: 2 CAR