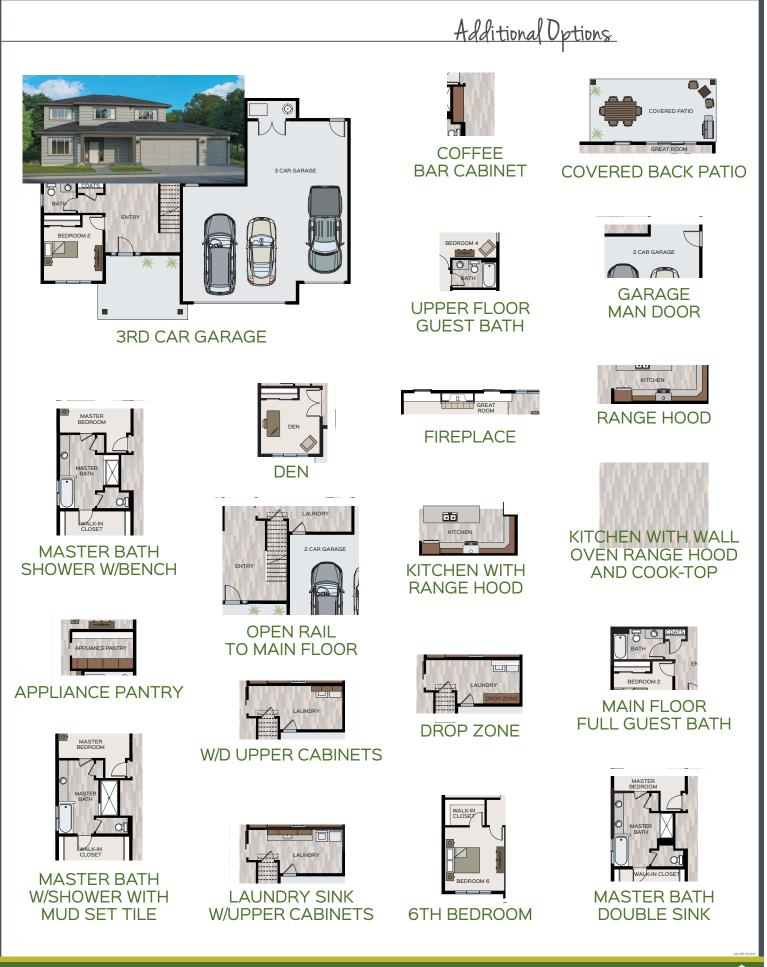

5 BATH: 2.5 GARAGE: 2 CAR

## Specific Area Dimensions

GREAT ROOM: 22'-6" x 13' DINING ROOM: 13'-4" x 12'-3" KITCHEN: 9'-6" x 18' MASTER BEDROOM: 14' x 14'-6" BEDROOM 2: 11'-6" x 10'-6" BEDROOM 3: 12'-3" x 12' BEDROOM 4: 12'-3" x 12'-3" BEDROOM 5: 13'-3" x 12'-3" LOFT: 22'-4" x 22'-4"

\*These measurements are for informational purposes only. See blueprints for specific details.



ENRICHED LIVING. LASTING VALUE.

info@greenstonehomes.com greenstonehomes.com



MAIN FLOOR



UPPER FLOOR

Greenstone<sup>™</sup> reserves the right to make changes or modifications to plans, elevations, specifications, materials, features, colors, and other guidelines without notice. Prices and product availability are subject to change. All maps, images, and renderings are conceptual and are not to scale.



Greenstone<sup>™</sup> reserves the right to make changes or modifications to plans, elevations, specifications, materials, features, colors, and other guidelines without notice. Prices and product availability are subject to change. All maps, images, and renderings are conceptual and are not to scale.