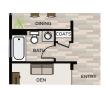

### Additional Options

GARAGE MAN DOOR

LAUNDRY SINK WITH BASE CABINET

FULL BATH ON MAIN FLOOR

DROP ZONE

**FIREPLACE** 

**COVERED BACK PATIO** 

**B ELEVATION** 