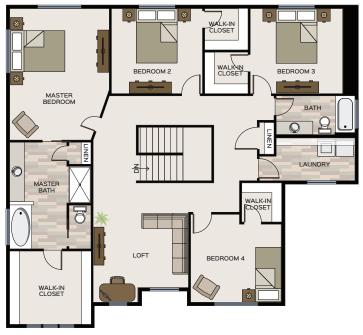

### Specific Area Dimensions

GREAT ROOM: 17'-61/2" x 15'-9"

DINING ROOM: 11'-61/2" x 10'-2"

KITCHEN: 15'-0<sup>1/2</sup>" x 13'-7<sup>1/2</sup>"

DEN: 11'-1" x 10'-4"

MASTER BEDROOM: 13'-7" x 17'-111/2"

BEDROOM 2: 12'-5" x 11'-71/2"

BEDROOM 3: 12'-8" x 11'-71/2"

BEDROOM 4: 12'-5" x 12'-0"

LOFT: 13'-0" x 10'-31/2"

\*These measurements are for informational purposes only. See blueprints for specific details.

## Greenstone

ENRICHED LIVING. LASTING VALUE.

info@greenstonehomes.com greenstonehomes.com

MAIN FLOOR

**UPPER FLOOR** 