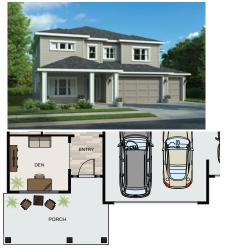

#### SEQUOIA

### Plan Specifications

STYLE: 2 STORY

SQ FT: 3,120

BED: 4

**BATH: 2.5** 

**GARAGE: 3 CAR** 

### Specific Area Dimensions

GREAT ROOM: 17'-61/2" x 15'-9"

DINING ROOM: 11'-61/2" x 10'-2"

KITCHEN: 15'-0<sup>1/2</sup>" x 13'-7<sup>1/2</sup>"

DEN: 11'-1" x 10'-4"

MASTER BEDROOM: 13'-7" x 17'-111/2"

BEDROOM 2: 12'-5" x 11'-71/2"

### Additional Options

GARAGE MAN DOOR

LAUNDRY SINK WITH BASE CABINET

FULL BATH ON MAIN FLOOR

DROP ZONE

**FIREPLACE** 

**COVERED BACK PATIO** 

**B ELEVATION** 