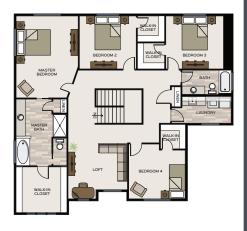

### Plan Specifications

STYLE: 2 STORY

SQ FT: 3,120

BED: 4

**BATH: 2.5** 

**GARAGE: 3 CAR** 

### Specific Area Dimensions

GREAT ROOM: 17'-61/2" x 15'-9"

DINING ROOM: 11'-61/2" x 10'-2"

KITCHEN: 15'-0<sup>1/2</sup>" x 13'-7<sup>1/2</sup>"

DEN: 11'-1" x 10'-4"

MASTER BEDROOM: 13'-7" x 17'-111/2"

BEDROOM 2: 12'-5" x 11'-71/2"

BEDROOM 3: 12'-8" x 11'-71/2"

BEDROOM 4: 12'-5" x 12'-0"

LOFT: 13'-0" x 10'-31/2"

\*These measurements are for informational purposes only. See blueprints for specific details.