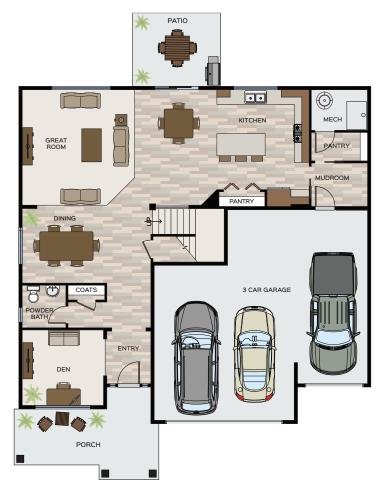

### Specific Area Dimensions

GREAT ROOM: 17'-61/2" x 15'-9"

DINING ROOM: 11'-61/2" x 10'-2"

KITCHEN: 15'-0<sup>1/2</sup>" x 13'-7<sup>1/2</sup>"

DEN: 11'-1" x 10'-4"

MASTER BEDROOM: 13'-7" x 17'-111/2"

BEDROOM 2: 12'-5" x 11'-71/2"

## Greenstone

ENRICHED LIVING. LASTING VALUE.

info@greenstonehomes.com greenstonehomes.com

MAIN FLOOR

**UPPER FLOOR** 