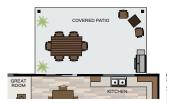

### Specific Area Dimensions

GREAT ROOM: 17'-61/2" x 15'-9"

DINING ROOM: 11'-61/2" x 10'-2"

KITCHEN: 15'-0<sup>1/2</sup>" x 13'-7<sup>1/2</sup>"

DEN: 11'-1" x 10'-4"

MASTER BEDROOM: 13'-7" x 17'-111/2"

BEDROOM 2: 12'-5" x 11'-71/2"

### Additional Options

GARAGE MAN DOOR

LAUNDRY SINK WITH BASE CABINET

FULL BATH ON MAIN FLOOR

DROP ZONE

**FIREPLACE** 

**COVERED BACK PATIO** 

**B ELEVATION** 