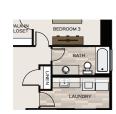

### Specific Area Dimensions

GREAT ROOM: 17'-61/2" x 15'-9"

DINING ROOM: 11'-61/2" x 10'-2"

KITCHEN: 15'-0<sup>1/2</sup>" x 13'-7<sup>1/2</sup>"

DEN: 11'-1" x 10'-4"

MASTER BEDROOM: 13'-7" x 17'-111/2"

BEDROOM 2: 12'-5" x 11'-71/2"

BEDROOM 3: 12'-8" x 11'-71/2"

BEDROOM 4: 12'-5" x 12'-0"

LOFT: 13'-0" x 10'-31/2"

\*These measurements are for informational purposes only. See blueprints for specific details.