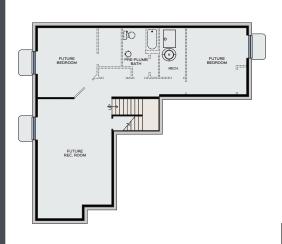

# Seguoia with Basement

UNFINISHED BASEMENT (1,365 SF)

MAIN FLOOR

**UPPER FLOOR** 