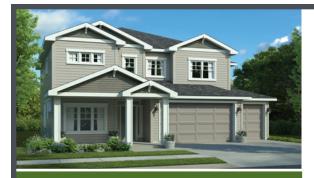

#### SEQUOIA

### Plan Specifications

STYLE: 2 STORY

SQ FT: 3,120

BED: 4

**BATH: 2.5** 

**GARAGE: 3 CAR** 