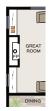

### Specific Area Dimensions

GREAT ROOM: 17'-61/2" x 15'-9"

DINING ROOM: 11'-61/2" x 10'-2"

KITCHEN: 15'-0<sup>1/2</sup>" x 13'-7<sup>1/2</sup>"

DEN: 11'-1" x 10'-4"

MASTER BEDROOM: 13'-7" x 17'-111/2"

BEDROOM 2: 12'-5" x 11'-71/2"

BEDROOM 3: 12'-8" x 11'-71/2"

BEDROOM 4: 12'-5" x 12'-0"

LOFT: 13'-0" x 10'-31/2"

\*These measurements are for informational purposes only. See blueprints for specific details.