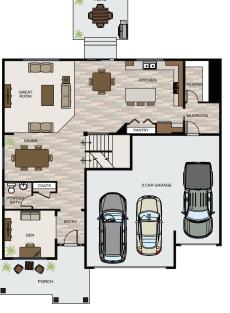

### Plan Specifications

STYLE: 2 STORY

SQ FT: 3,120

BED: 4

**BATH: 2.5** 

**GARAGE: 3 CAR** 

### Specific Area Dimensions

GREAT ROOM: 17'-61/2" x 15'-9"

DINING ROOM: 11'-61/2" x 10'-2"

KITCHEN: 15'-0<sup>1/2</sup>" x 13'-7<sup>1/2</sup>"

DEN: 11'-1" x 10'-4"

MASTER BEDROOM: 13'-7" x 17'-111/2"

BEDROOM 2: 12'-5" x 11'-71/2"

BEDROOM 3: 12'-8" x 11'-71/2"

BEDROOM 4: 12'-5" x 12'-0"

LOFT: 13'-0" x 10'-31/2"

\*These measurements are for informational purposes only. See blueprints for specific details.