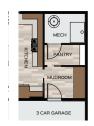

### Plan Specifications

STYLE: 2 STORY

SQ FT: 3,120

BED: 4

**BATH: 2.5** 

**GARAGE: 3 CAR** 