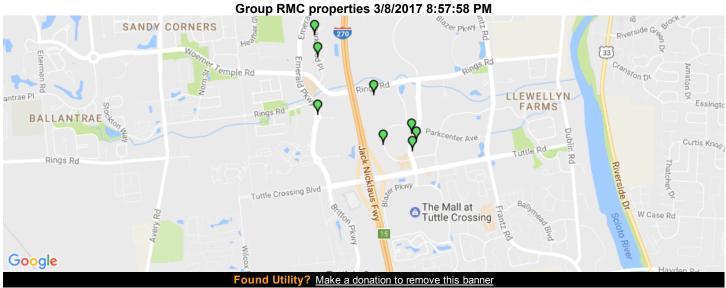

Group RMC Corp. acquired nine office properties in the suburb from Chicago's Equity Office.

The group of multistory buildings is clustered around Interstate 270 and combined represents more than 1.1 million square feet, according to CBRE Group Inc., which is managing the properties.

## Five properties in one transaction totaling \$54 million:

5455 Rings Road 5475 Rings Road 5555 Parkcenter Circle

5550 Paul Blazer Parkway

5600 Paul Blazer Parkway

## Three properties in one transaction totaling \$16 million:

6000 Parkwood Place

5900 Parkwood Place

6500 Emerald Parkway

## One parcel for \$7 million:

5515 Parkcenter Circle

MapAList © by Blargh Labs 2017 | Terms of Use

**Evan Weese** Staff reporter *Columbus Business First* 