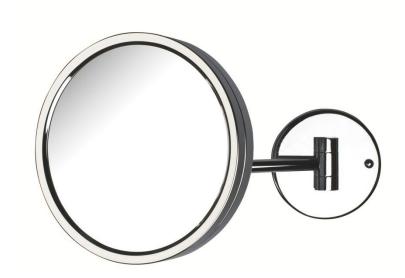

## **5X Wall Mounted Mirror**

## **Product Features**

- 8.5" diameter
- 5X Magnification
- Single heavy arm extends 11.5" from the wall
- Chrome Finish