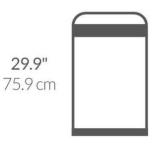

#### product dimensions and weight

product dimensions (in) 18.5 W x 13.1 D x 29.9 H product weight (lb) 15.4