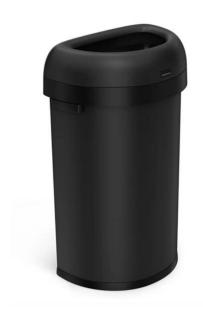

# 60L semi-round open can, matte black heavy-gauge steel

sku # 0081671 upc # 838810027340

material matte black heavy-guage stainless steel