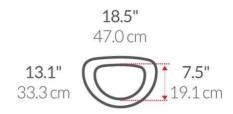

#### product dimensions and weight

product dimensions (in) 18.5 W x 13.1 D x 29.9 H product weight (lb) 15.4